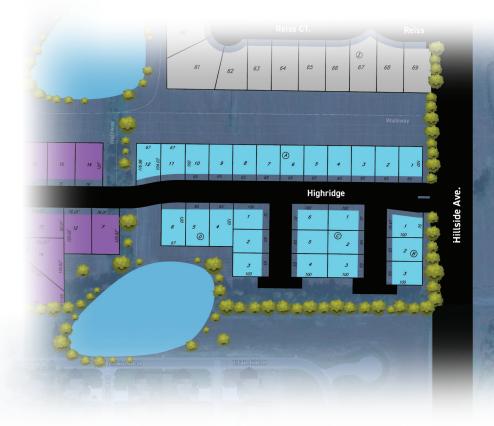

# Iron Stone Village • Phase Two Lots

### **BLOCK A**

LOT 1 \$29,000

LOT 2 \$29,000

LOT 3 \$29,000

LOT 4 \$29,000

LOT 5 \$29,000

LOT 6 \$29,000

LOT 7 \$29,000

LOT 8 \$29,000

LOT 9 \$29.000

LOT 10 \$29,000

LOT 11 \$29,000

LOT 12 \$29,000

## **BLOCK B**

LOT 1 \$29,000

LOT 2 \$29,000

LOT 3 \$29,000

## **BLOCK C**

LOT 1 \$29,000

LOT 2 \$29,000

LOT 3 \$29,000

LOT 4 \$29,000

LOT 5 \$29,000

LOT 6 \$29,000

**(316) 202-0078** 

#### **BLOCK D**

LOT 1 \$29,000

LOT 2 \$32,500

LOT 3 \$35,000

LOT 4 \$35,000

LOT 5 \$35,000

LOT 6 \$35,000

Construction by