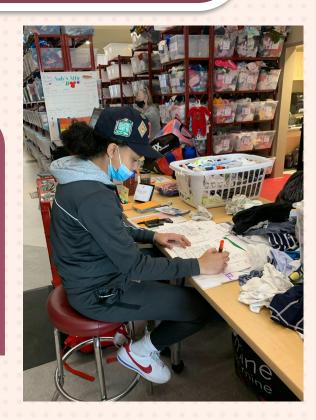

## Where We Are Now

- Mrs Foley here full time
- Student volunteers
- Students come together
- Unique environment

### Students:

- Answer the phone
- Fill orders
- Manage finances
- Sort donations
- Update social media and website
- Organize projects
- Brainstorm