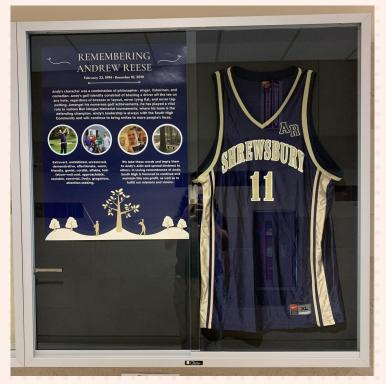

## How we started

- Andrew Reese
- December 10 2010
- 2011 Started Andy's Attic
- "Kind and giving spirit"
- Volunteers were needed
- 2011- 100 bags