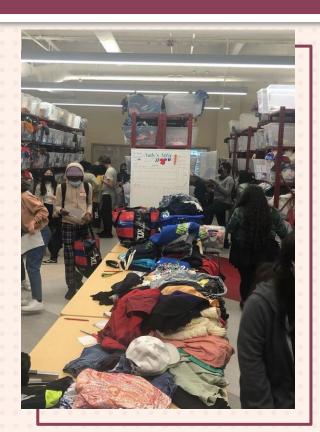

## Where We Are Now

- Mrs Foley here full time
- Student volunteers
- Students come together
- Unique environment

### Students:

- Answer the phone
- Fill orders
- Manage finances
- Sort donations
- Update social media and website
- Organize projects
- Brainstorm