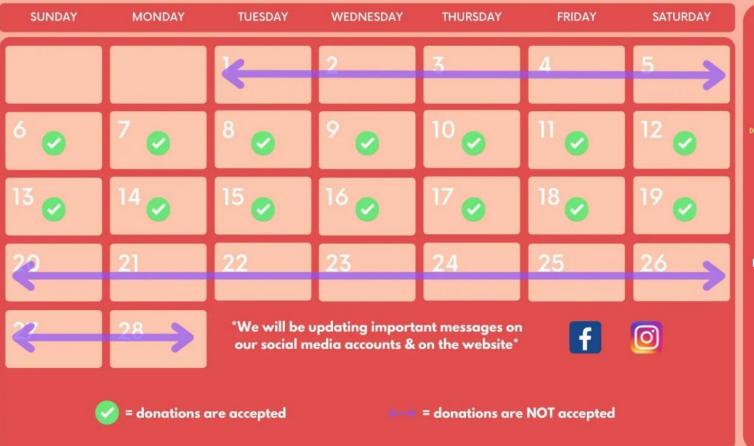

pact



100

40+

700

Weekly

Organizations

Donations







## **Donations!**



## SOUTH HIGH COMMUNITY SCHOOL











- Website
- Donation calendar

## What We Accept

# - Gently used clothing, any age group

- We ONLY accept sneakers, flats, and boots. NO HEELS OR FLIP FLOPS
- New socks and new underwear
- Backpacks/ school supplies
- Toiletries (soap, shampoo, lotion, deodorant, tooth brushes, etc.)
- Blankets + sheets
- Books + toys

# We Need

- Women's sweaters/hoodies M-XXXL
- Elem girls jeans/sweatpants XS-M
- Male XS and S everything
- Toddler underwear, socks, hoodies
- 5T everything
- Elem Boys jeans/ khakis/ sweatpants
- Blankets, toiletries

We DO NOT accept:

Home appliances and/or small furniture
Used underwear or bras Heels/Flip flops

## Andy's Attic FEBRUARY 2022



### DONATION ALTERNATIVES

#### **Neighbors Closet**

#### **Dress for Success Worcester**

#### **BINcentives Group Inc.**

#### Project Just Because Inc.

109 South St. Hopkinton, MA 01748

#### **Needham Community Council Inc.**

#### **Cradles to Crayons**

281 Newtonville Ave. Newtonville, MA 02460

#### **The Salvation Army Donation**

#### **Habitat for Humanity**

## Order info



- Orders take about a week to complete
- We do not deliver

- Placing an order:
  - Order form on website
  - Call in





## Order form

#### Order Forms

| English Order Form (pdf)    | <b>≛</b> Download |
|-----------------------------|-------------------|
| Spanish Order Form (pdf)    | <b>★</b> Download |
| Vietnamese Order Form (pdf) | <b>≛</b> Download |
| Portuguese Order Form (pdf) |