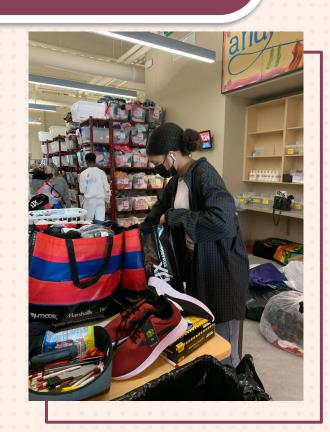

## Where We Are Now

- Mrs Foley here full time
- Student volunteers
- Students come together
- Unique environment

### Students:

- Answer the phone
- Fill orders
- Manage finances
- Sort donations
- Update social media and website
- Organize projects
- Brainstorm