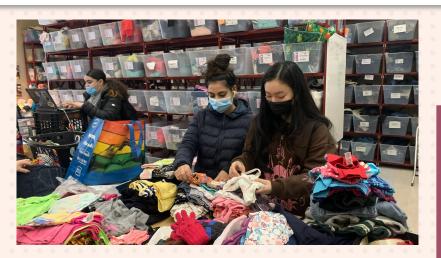

### Students:

- Answer the phone
- Fill orders
- Manage finances
- Sort donations
- Update social media and website
- Organize projects
- Brainstorm

## **Donations!**