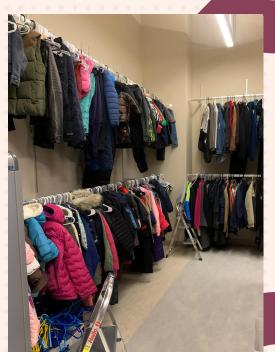

## What We Accept

# - Gently used clothing, any age group

- We ONLY accept sneakers, flats, and boots. NO HEELS OR FLIP FLOPS
- New socks and new underwear
- Backpacks/ school supplies
- Toiletries (soap, shampoo, lotion, deodorant, tooth brushes, etc.)
- Blankets + sheets
- Books + toys