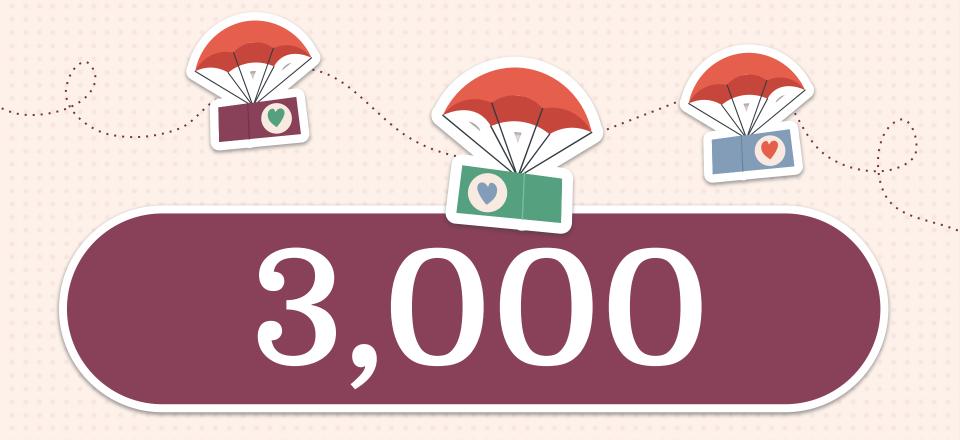

## -Volunteer

Orders filled in 2019

# Our Impact

100

40+

700

Weekly

Organizations

Donations