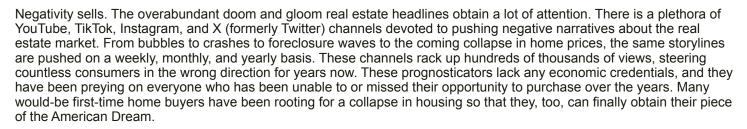

MYTH—Housing inventory is just as bad as last year. Economists and housing analysts consistently point out the lack of available homes to purchase, a depleted inventory with no hope of turning around. While it is true that there is a definitive scarcity of supply, a trend has emerged that sets the housing market apart from last year: the inventory is rising. The active listing inventory in Orange County has grown from 1,785 homes at the beginning of the year to 2,620 homes today, a rise of 47% or 835 homes. It is at its highest level since December 2020. Last year, it was at 2,190, which is 430 fewer homes or 16% less. It is still far from the inventory levels before the pandemic. The 3-year average before COVID (2017 to 2019) there were 6,370 homes at the end of May. That is 143% higher or 3,750 extra FOR-SALE signs. The U.S. inventory is at 1.21 million homes compared to 1.04 million last year, 170,000 fewer or 14% less. It is the highest level since October 2020. Yet, the 3-year average before COVID was at 1.85 million, 52% higher or an extra 640,000 homes. Nonetheless, the housing inventory is moving in the right direction. There are finally more homes for buyers to choose from, a step in the right direction for a housing market desperate to receive a fresh supply.

#### **Active Listings**

The active inventory climbed by 6% in the past couple of weeks.

The active listing inventory increased by 150 homes in the past two weeks, up 6%, and now sits at 2,620, its highest level since December 2022. It has been rising at its fastest pace since 2022, growing by 610 homes in the past eight weeks, up 30%. In 2022, it grew by 74% or 1,145 in the same eight weeks. The inventory will continue to grow until it peaks during the summer months between July and August. As soon as rates drop with a slowing economy, the inventory will have an issue rising, just like it did last year and in 2021.

Last year, the inventory was 2,190 homes, **16% lower, or 430 fewer**. The 3-year average before COVID (2017 through 2019) was 6,370, an additional 3,750 homes, or 143% more, more than double the current level.