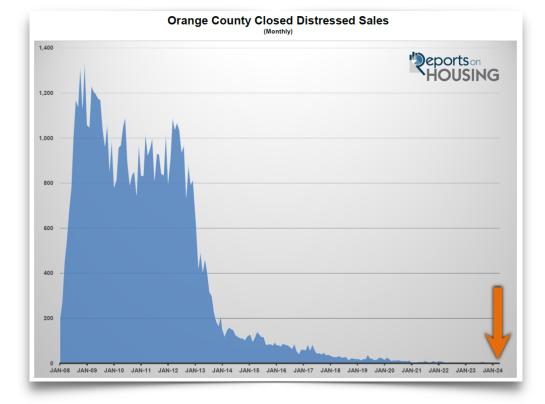

#### **Demand**

Demand dropped by 6% in the past couple of weeks.

Demand, a snapshot of the number of new pending sales over the prior month, decreased from 1,759 to 1,650 in the past couple of weeks, down 109 pending sales, or 6%, its largest drop of the year. Demand may have reached a peak for 2024 two weeks ago at 1,759. It could rise further if rates drop in the coming months due to cooling economic data. They are currently bouncing just above 7%, according to Mortgage News Daily. There are several economic releases over the coming week that could move rates significantly. Gross Domestic Product (GDP), 1st Quarter 2024 (second estimate) will be released on Thursday; Personal Consumption Expenditures (PCE), the Federal Reserve's preferred inflation index, is on Friday. Next week is jobs week, which includes the number of job openings, wages, and the number of jobs created or lost.

Last year, demand was 1,665, **1% more than today, or 15 additional pending sales**. The 3-year average before COVID (2017 to 2019) was 2,738 pending sales, **66% more than today, or an additional 1,088**.