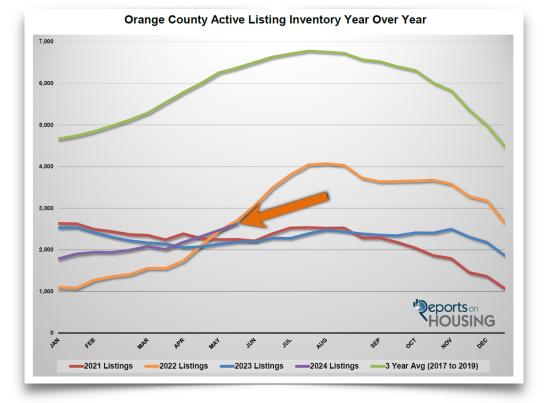

<sup>\*</sup>Mortgage Payment is Principal & Interest Only & 20% Down Payment

**MYTH—With unemployment rising, there will be a lot more foreclosures.** The unemployment rate has risen from a 50-year low of 3.4% in April 2023 to 3.9% in April this year. Yet, 3.9% is still a historically low rate. Even if unemployment were to continue to rise, it has a long way to go until it is problematic. From 1996 to 2006, it averaged 4.98%. That was **before** the start of the Great Recession when the economy was just chugging along. The foreclosure wave back then was built on easy credit, little to no down payments, and just about anyone could get a loan regardless of their ability to make their monthly obligation. When the housing market turned, many homeowners were underwater immediately with negative equity. In October 2008, there were 1,320 closed foreclosures and short sales in Orange County, 78% of closed sales. In April of this year, there were 1,968 total closed sales, yet only one was a foreclosure, and three were short sales, 0.2% of all sales. Today's tight credit standards, insulating housing from a repeat of the Great Recession, can be traced back to the Dodd-Frank Act, a 2010 law in response to the Great Financial Crisis. It prevented excessive risk-taking on Wall Street and provided common-sense protections for consumers in obtaining a loan. The Orange County housing stock is strong and resilient, able to endure economic swings, including 2022's largest increase in rates since the 1980s.

- Distressed homes, both short sales and foreclosures combined, comprised only 0.2% of all listings and 0.2% of demand. Only five foreclosures and one short sale are available today in Orange County, with six total distressed homes on the active market, up one from two weeks ago. Last year, 14 distressed homes were on the market, similar to today.
- There were 1,968 closed residential resales in April, up 16% compared to April 2023's 1,696, and up 10% from March 2024. The sales-to-list price ratio was 100.4% for Orange County. Foreclosures accounted for 0.05% of all closed sales, and short sales accounted for 0.15%. That means that 99.8% of all sales were good oi' fashioned sellers with equity.