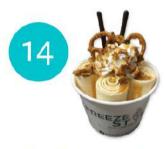

#### salted caramel pretzel

Vanilla + Salted caramel + Whipped cream + Pretzel + Pocky + Caramel drizzle