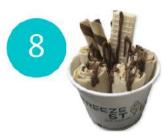

#### ferre-roll rocher

Vanilla + Ferrero rocher + Wafer rolls + Hazelnut + Wafer + Nutella drizzle