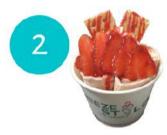

# **Signature Rolls**



#### cookies n' cream

Vanilla + Oreo + Whipped cream + Pocky + Chocolate drizzle



#### s'mores

Chocolate + Graham cracker + Toasted marshmallow + Milk chocolate + Chocolate drizzle



# strawberry shawty

Vanilla + Strawberry + Graham cracker + Whipped cream + Strawberry drizzle



#### matcha berry

Matcha + Strawberry + Mochi + Pocky + Condensed milk drizzle



### monkey business

Vanilla + Banana + Nutella + Whipped cream + Ch. chip



### morning call

Coffee + Ch. chip cookie + Whipped cream + Dark chocolate shavings + Chocolate drizzle

# **Signature Rolls**



#### cookie monster

Vanilla + Biscoff cookie + Whipped cream + Cinnamon + Cookie butter drizzle



cha thai

Thai tea + Lychee + Mochi + Mixed berries + Pineapple + Condensed milk drizzle



#### ferre-roll rocher

Vanilla + Ferrero rocher + Wafer rolls + Hazelnut + Wafer + Nutella drizzle



#### fire cracker

Vanilla + Strawberry & Raspberry + Fruity pebbles + Mixed berries + Pocky + Pop rock candy