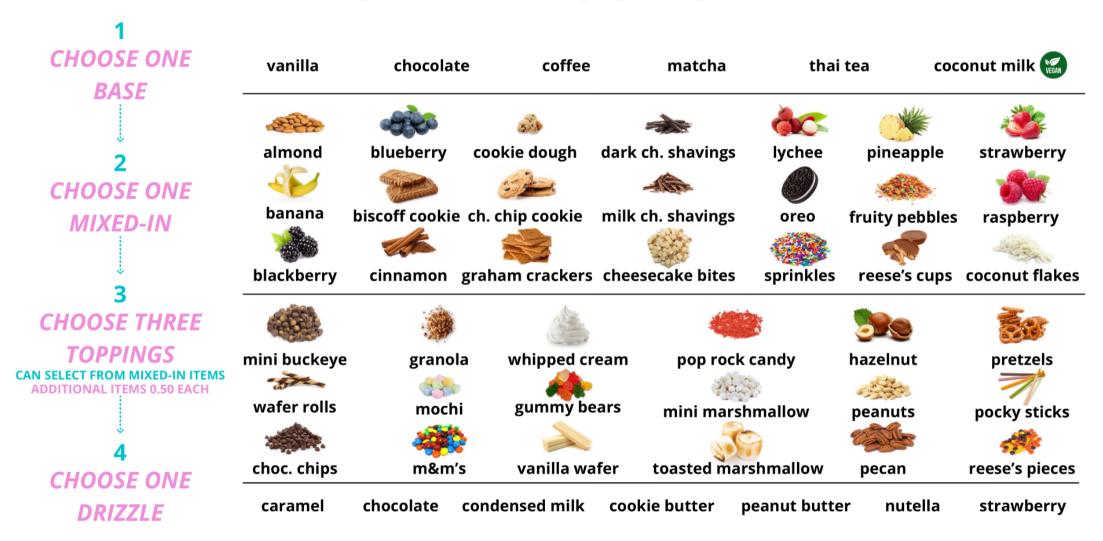

Raspberry + Fruity pebbles + Mixed berries + Pocky + Pop rock candy



#### super berries

Vanilla + Mixed berries + Condensed milk drizzle



# pina colada

Coconut milk + Pineapple + Cherry + Coconut flakes

# **Signature Rolls**



### strawberry cheesecake

Vanilla + Strawberry + Cheesecake bites + Whipped cream + Chocolate drizzle



# buckeye madness

Chocolate + P.B + Whipped cream + Mini buckeye + Peanuts + P.B & Ch. drizzle



#### salted caramel pretzel

Vanilla + Salted caramel + Whipped cream + Pretzel + Pocky + Caramel drizzle



#### chocolate coma

Chocolate + Brownie + Ch. chip cookie dough + Ch. chips + Wafer rolls + Chocolate drizzle



#### peanut butter dream

Vanilla + P.B + Whipped cream + Reese's cups + Reese's pieces + Peanut butter drizzle

# **CREATE YOUR OWN**