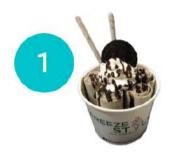

#### cookies n' cream

Vanilla + Oreo + Whipped cream + Pocky + Chocolate drizzle