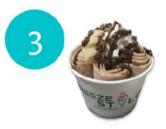

### morning call

Coffee + Ch. chip cookie + Whipped cream + Dark chocolate shavings + Chocolate drizzle