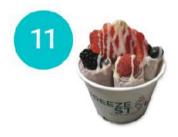

#### fire cracker

Vanilla + Strawberry & Raspberry + Fruity pebbles + Mixed berries + Pocky + Pop rock candy