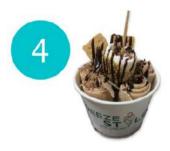

# strawberry shawty

Vanilla + Strawberry + Graham cracker + Whipped cream + Strawberry drizzle