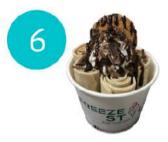

### morning call

Coffee + Ch. chip cookie + Whipped cream + Dark chocolate shavings + Chocolate drizzle