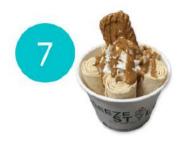

#### ferre-roll rocher

Vanilla + Ferrero rocher + Wafer rolls + Hazelnut + Wafer + Nutella drizzle