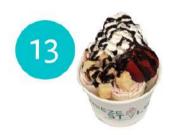

# **Signature Rolls**

### strawberry cheesecake

Vanilla + Strawberry + Cheesecake bites + Whipped cream + Chocolate drizzle