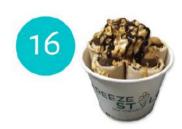

# buckeye madness

Chocolate + P.B + Whipped cream + Mini buckeye + Peanuts + P.B & Ch. drizzle

#### salted caramel pretzel

Vanilla + Salted caramel + Whipped cream + Pretzel + Pocky + Caramel drizzle