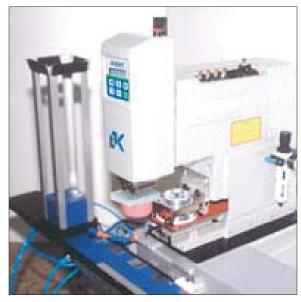

# ALIEN-100

High-Speed & High Print Accuracy Stand-Alone or Modular pad printer

### **FEATURES**

- Servo motor driven pad stroke (optional)
- Rigid aluminum casting machine frame
- ▼ APS: Automatic pad stroke by optical scale
- Use sealed ink cup set up
- Compatible with long life thin steel, polymer, 10mm steel
- Dead-On printing plate registration for quick job change
- Fast set up, snap-on plate change
- Optional automatic pad clean with programmable cleaning cycle
- Special functions: double ink/print cycles, dwell and delay before print
- ★ Hardened ground steel shaft with impregnated bushing ensure friction-free movement
- High speed and smooth machine operations
- **▼** RS-232 (In-line setup)
- European safety CE
- Ontario Hydro electrical safety approved

## **SPECIFICATIONS**

| Ink cup:                     | Ø90mm                  |
|------------------------------|------------------------|
| Die plate size:              | 100 x 250mm            |
| Effective printing area:     | Ø80mm, 40x60mm         |
| Pad stroke:                  | 0-160mm (250 optional) |
| Max. speed: (dry cycle)*     | 3,600 cycles /hr.      |
| Max. pad pressure            | 4800N at 6 Bar/100 PSI |
| Power:                       | 110/220v 50/60Hz 30W   |
| Air consumption:             | 110 litres per cycle   |
| Size: (LxWxH): Ink cup model | 635 x 420 x 570mm      |
| Weight:                      | 40 Kg (approx.)        |

### **APPLICATIONS**

ALIEN-IN-LINE

STAND-ALONE WITH AUTOMATIC PAD CLEAN

2-STATION WITH PNEUMATIC TURNTABLE

ALIEN ON TURNTABLE MULTI-COLOURS SET-UP

IN-LINE AUTOMATION