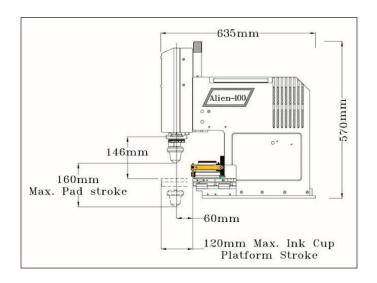

## **SPECIFICATIONS**

| Ink cup:                     | Ø90mm                  |
|------------------------------|------------------------|
| Die plate size:              | 100 x 250mm            |
| Effective printing area:     | Ø80mm, 40x60mm         |
| Pad stroke:                  | 0-160mm (250 optional) |
| Max. speed: (dry cycle)*     | 3,600 cycles /hr.      |
| Max. pad pressure            | 4800N at 6 Bar/100 PSI |
| Power:                       | 110/220v 50/60Hz 30W   |
| Air consumption:             | 110 litres per cycle   |
| Size: (LxWxH): Ink cup model | 635 x 420 x 570mm      |
| Weight:                      | 40 Kg (approx.)        |