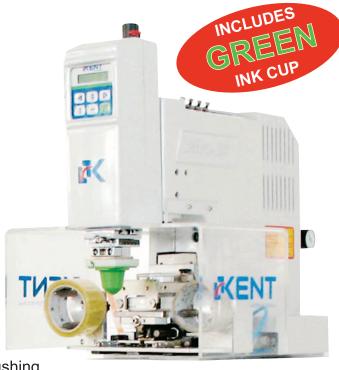

# ALIEN-100

High-Speed & High Print Accuracy Stand-Alone or Modular pad printer

### **FEATURES**

- Servo motor driven pad stroke (optional)
- Rigid aluminum casting machine frame
- ▼ APS: Automatic pad stroke by optical scale
- Use sealed ink cup set up
- Compatible with long life thin steel, polymer, 10mm steel
- Dead-On printing plate registration for quick job change
- Fast set up, snap-on plate change
- Optional automatic pad clean with programmable cleaning cycle
- Special functions: double ink/print cycles, dwell and delay before print
- ★ Hardened ground steel shaft with impregnated bushing ensure friction-free movement
- High speed and smooth machine operations
- **▼** RS-232 (In-line setup)
- European safety CE
- Ontario Hydro electrical safety approved