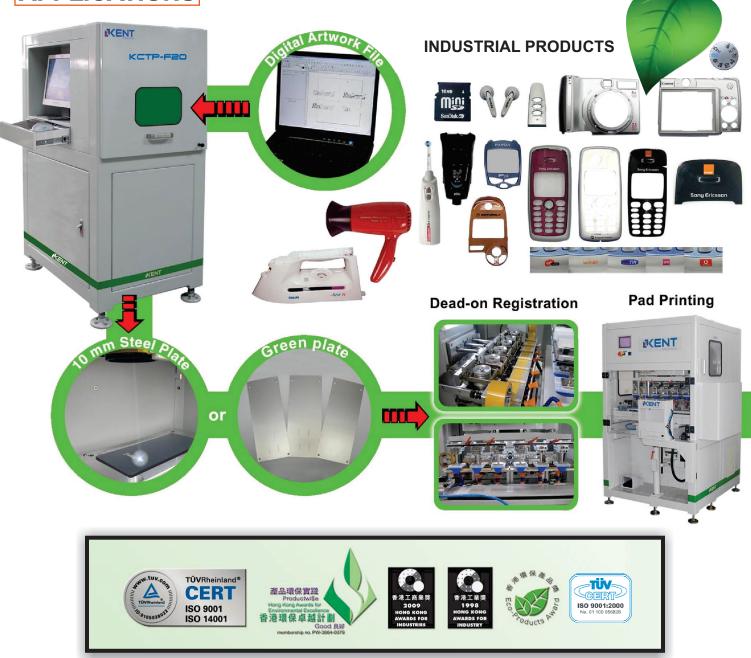

A brand new perception in Pad Printing. KCTP-F20 is a Computer-to-Plate Laser-engrave machine developed only for pad printing plates engraving.

The KCTP not only cut the old chemical etched steel printing plate cost up to 50%, it will also improve environment by eliminating: positive film, emulsion coating, developing, cleaning process and all chemicals involved which includes corrosive etching acid.

- The KCTP-F20 is the first laser machine developed totally for pad printing die plates engraving
- Latest Fiber Optic laser generator with less than 0.02mm beam diameter
- Couple with high accuracy galvo scanner motors for laser processing
- Ideal for Green plate (G-plate) for pad printing
- High engrave resolution up to 175 lpi
- ♥ Able to handle half-tone images with special program
- Granite stone laser head platform to ensure vibration free lasering
- Precision ground cast iron "dean-on" vacuum engraving platform for 0-adjustment engraved image to KENT pad printer systems
- Able to engrave 2 different images on same Green plate at any given time
- High precision repeatable engraving depth
- Long laser head life up to 100,000 working hours
- VAI, TIFF, JPG, BMP, PLT, EPS file compatible
- Ultra true dimension control with sophisticated software
- User friendly graphic for laser operation monitoring