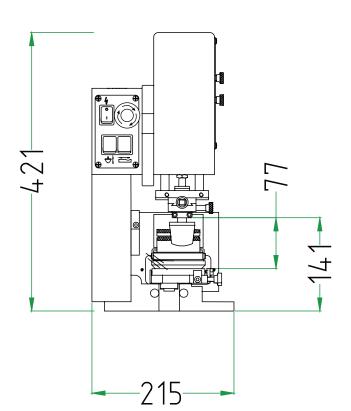

## **SPECIFICATIONS**

| Machine model :       | PP18                  | PP18R                 | PP18X                 |
|-----------------------|-----------------------|-----------------------|-----------------------|
| Plate size :          | 80 x 160 mm           | 80 x 160 mm           | 80 x 160 mm           |
| Cup size:             | 60, 70 mm             | 60, 70 mm             | 60, 70 mm             |
| Max. print diameter : | 50, 60 mm             | 50, 60 mm             | 50, 60 mm             |
| Max. speed :          | 3,600 cycles/hr.      | 3,600 cycles/hr.      | 3,600 cycles/hr.      |
| Max. pad pressure :   | 270N @ 6 bar          | 270N @ 6 bar          | 270N @ 6 bar          |
| Power :               | 110/220V 60/50 Hz 50W | 110/220V 60/50 Hz 50W | 110/220V 60/50 Hz 50W |
| Air consumption :     | 103 litre/min.        | 100 litre/min.        | 110 litre/min.        |
| Size (L x W x H):     | 540 x 220 x 450 mm    | 540 x 220 x 450 mm    | 540 x 220 x 450 mm    |
| Weight:               | 15.5kg                | 15kg 1                | <del>á</del> kg       |