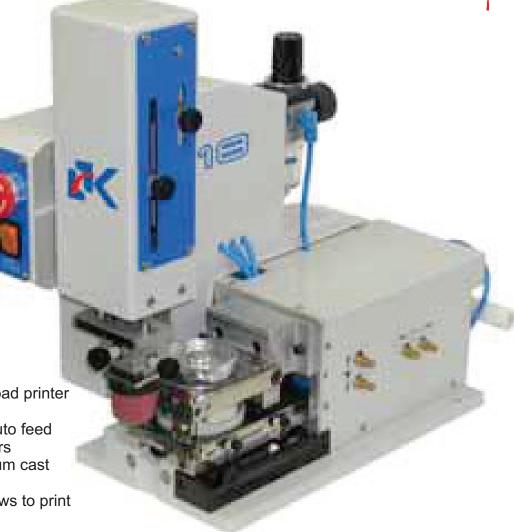

## **FEATURES**

- High speed, single color pad printer
- Simple control sequence
- Ideal in integrating with auto feed production line or extruders
- Light weight, rigid aluminum cast machine frame
- Extra long pad stroke allows to print below machine base level
- Quick die plate changeover
- PP-18R version can print horizontally
- PP-18X version can print vertically, upwards

## **SPECIFICATIONS**

| Machine model :       | PP18                  | PP18R                 | PP18X                 |
|-----------------------|-----------------------|-----------------------|-----------------------|
| Plate size :          | 80 x 160 mm           | 80 x 160 mm           | 80 x 160 mm           |
| Cup size:             | 60, 70 mm             | 60, 70 mm             | 60, 70 mm             |
| Max. print diameter : | 50, 60 mm             | 50, 60 mm             | 50, 60 mm             |
| Max. speed :          | 3,600 cycles/hr.      | 3,600 cycles/hr.      | 3,600 cycles/hr.      |
| Max. pad pressure :   | 270N @ 6 bar          | 270N @ 6 bar          | 270N @ 6 bar          |
| Power :               | 110/220V 60/50 Hz 50W | 110/220V 60/50 Hz 50W | 110/220V 60/50 Hz 50W |
| Air consumption :     | 103 litre/min.        | 100 litre/min.        | 110 litre/min.        |
| Size (L x W x H):     | 540 x 220 x 450 mm    | 540 x 220 x 450 mm    | 540 x 220 x 450 mm    |
| Weight:               | 15.5kg                | 15kg 1                | <del>á</del> kg       |