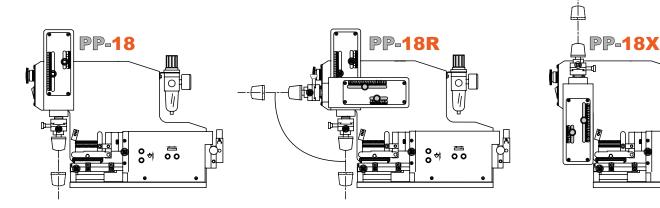

## **FEATURES**

- High speed, single color pad printer
- Simple control sequence
- Ideal in integrating with auto feed production line or extruders
- Light weight, rigid aluminum cast machine frame
- Extra long pad stroke allows to print below machine base level
- Quick die plate changeover
- PP-18R version can print horizontally
- PP-18X version can print vertically, upwards

## **SPECIFICATIONS**

| Machine model :       | PP18                  | PP18R                 | PP18X                 |
|-----------------------|-----------------------|-----------------------|-----------------------|
| Plate size :          | 80 x 160 mm           | 80 x 160 mm           | 80 x 160 mm           |
| Cup size:             | 60, 70 mm             | 60, 70 mm             | 60, 70 mm             |
| Max. print diameter : | 50, 60 mm             | 50, 60 mm             | 50, 60 mm             |
| Max. speed :          | 3,600 cycles/hr.      | 3,600 cycles/hr.      | 3,600 cycles/hr.      |
| Max. pad pressure :   | 270N @ 6 bar          | 270N @ 6 bar          | 270N @ 6 bar          |
| Power :               | 110/220V 60/50 Hz 50W | 110/220V 60/50 Hz 50W | 110/220V 60/50 Hz 50W |
| Air consumption :     | 103 litre/min.        | 100 litre/min.        | 110 litre/min.        |
| Size (L x W x H):     | 540 x 220 x 450 mm    | 540 x 220 x 450 mm    | 540 x 220 x 450 mm    |
| Weight:               | 15.5kg                | 15kg 1                | <del>á</del> kg       |