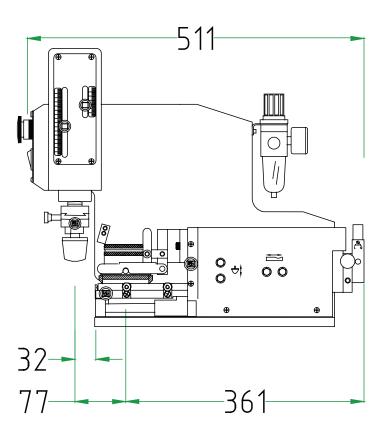

## **SPECIFICATIONS**

| Machine model :       | PP18                  | PP18R                 | PP18X                 |
|-----------------------|-----------------------|-----------------------|-----------------------|
| Plate size :          | 80 x 160 mm           | 80 x 160 mm           | 80 x 160 mm           |
| Cup size:             | 60, 70 mm             | 60, 70 mm             | 60, 70 mm             |
| Max. print diameter : | 50, 60 mm             | 50, 60 mm             | 50, 60 mm             |
| Max. speed :          | 3,600 cycles/hr.      | 3,600 cycles/hr.      | 3,600 cycles/hr.      |
| Max. pad pressure :   | 270N @ 6 bar          | 270N @ 6 bar          | 270N @ 6 bar          |
| Power :               | 110/220V 60/50 Hz 50W | 110/220V 60/50 Hz 50W | 110/220V 60/50 Hz 50W |
| Air consumption :     | 103 litre/min.        | 100 litre/min.        | 110 litre/min.        |
| Size (L x W x H):     | 540 x 220 x 450 mm    | 540 x 220 x 450 mm    | 540 x 220 x 450 mm    |
| Weight:               | 15.5kg                | 15kg 1                | <del>á</del> kg       |