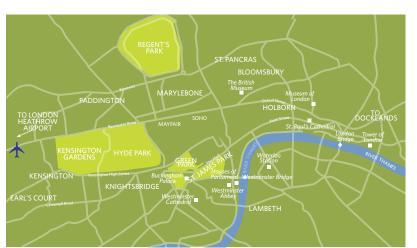

London has 32 districts, each with its own personality. Notting Hill's pastel-colored houses and thriving markets make it one of London's most popular Instagrammable areas. And, Covent Garden and Strand are the liveliest areas for outdoor cafes, street artists and markets. Situated In Bloomsbury, The British Museam collection totals at least eight million objects across more than 60 galleries, and is one of the largest international museams in the world.