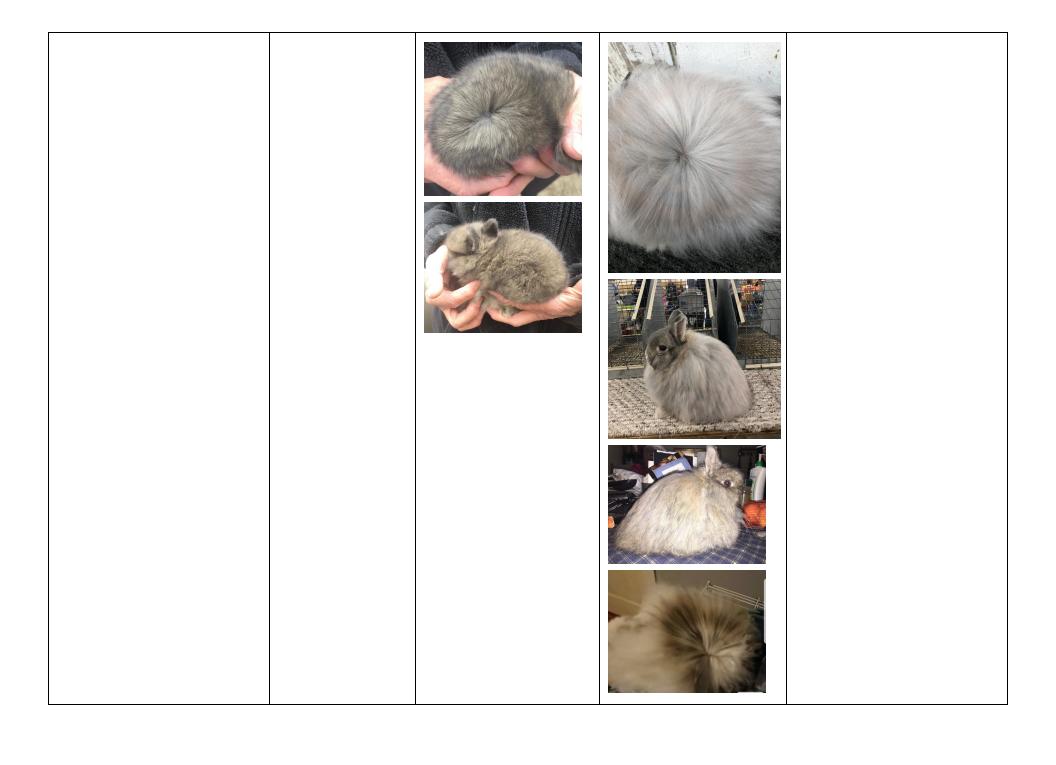

| Smoke Pearl |  |            |  |
|-------------|--|------------|--|
| Sable Point |  | Groom-n-Go |  |

Tan

|             | Newborn | Kit/Pre JR                                                                    | JR                | SR |  |
|-------------|---------|-------------------------------------------------------------------------------|-------------------|----|--|
| Black Otter |         | Black otter (left) blue otter (right)  Black otter (right)  chinchilla (left) | The fave of lower |    |  |