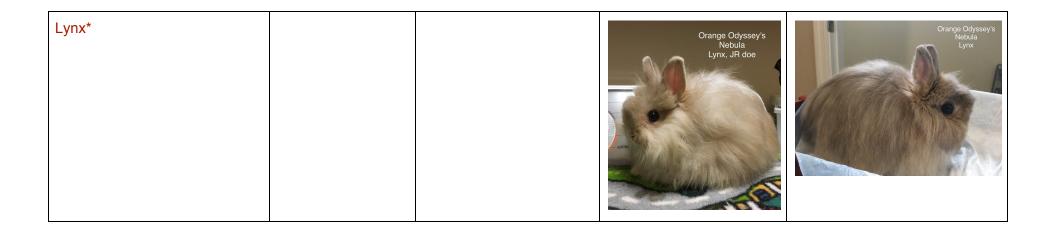

| Chinchilla | Chin kit left, compared to black otter kit |  |
|------------|--------------------------------------------|--|

| Squirrel |  |  |
|----------|--|--|

| Chocolate Chestnut/Cinnamon* |  |  | Orange Odyssey's<br>Cinnamon Jr. Doe |  |
|------------------------------|--|--|--------------------------------------|--|
|------------------------------|--|--|--------------------------------------|--|