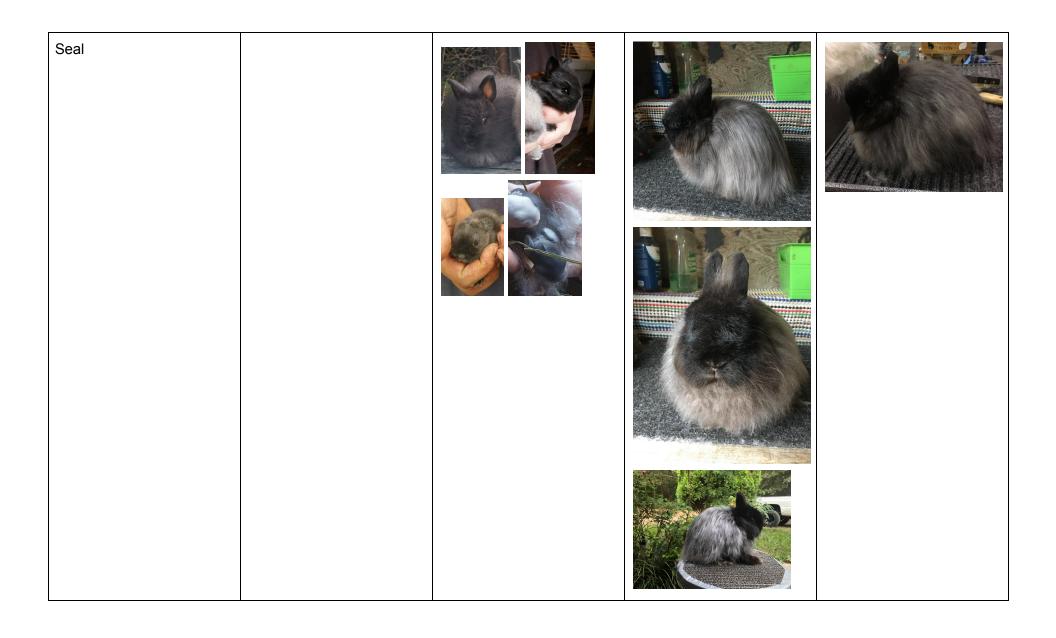

| Smoke Pearl |  |            |  |
|-------------|--|------------|--|
| Sable Point |  | Groom-n-Go |  |

Tan

|             | Newborn | Kit/Pre JR                                                                    | JR                | SR |  |
|-------------|---------|-------------------------------------------------------------------------------|-------------------|----|--|
| Black Otter |         | Black otter (left) blue otter (right)  Black otter (right)  chinchilla (left) | The fave of lower |    |  |