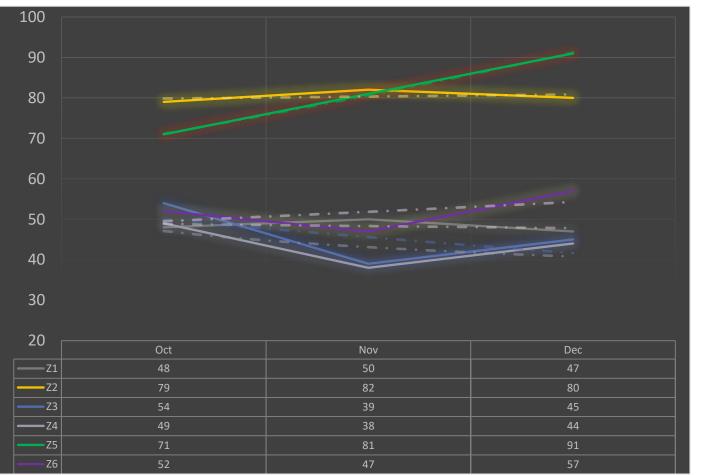

# Auto Theft 4<sup>th</sup> Quarter by Zone/Month with trendlines

| Totals 353 | 337 | 364 |
|------------|-----|-----|
|------------|-----|-----|

#### Total Auto Thefts 4<sup>th</sup> Quarter 2020 = 1054