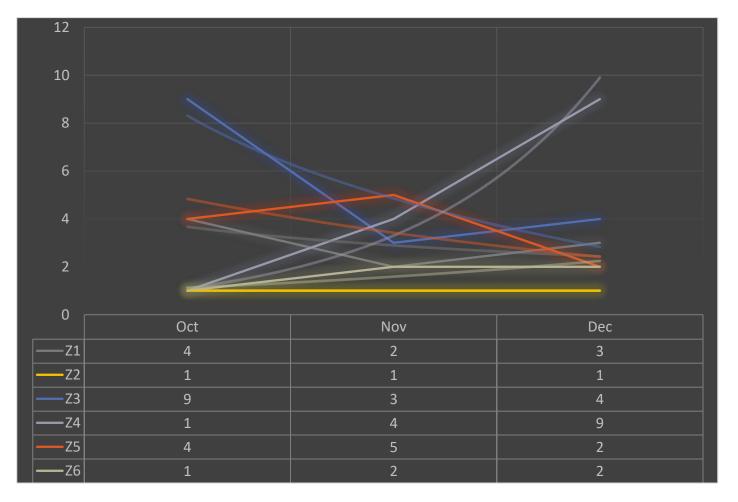

#### Homicide 4<sup>th</sup> Quarter 2020 by Zone and Month with trendlines

| Totals | 20 | 17 | 21 |
|--------|----|----|----|
|        |    |    |    |

Total Homicides 4<sup>th</sup> Quarter 2020 = 58