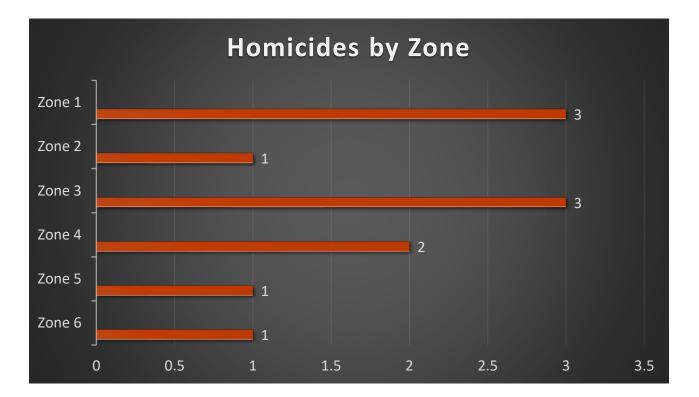

rrest Diversion Referrals |               |               |                 |                |                |                  | 34          | 103         | -67%             |
| Pre-Arrest Diversion Attempts  |               |               |                 |                |                |                  | 31          | 36          | -14%             |
| Recovered Stolen Autos         |               |               |                 |                |                |                  | 2,672       | 3,642       | -27%             |

#### Homicide 4<sup>th</sup> Quarter 2020 by Zone and Month with trendlines





| Totals | 20 | 17 | 21 |
|--------|----|----|----|
|        |    |    |    |

Total Homicides 4<sup>th</sup> Quarter 2020 = 58



## 2021 Homicides YTD

as of 2/4/2021



YTD Total Homicides= 11

# Auto Theft 4<sup>th</sup> Quarter by Zone/Month with trendlines



| Totals 353 | 337 | 364 |
|------------|-----|-----|
|------------|-----|-----|

#### Total Auto Thefts 4<sup>th</sup> Quarter 2020 = 1054





# 2021 Auto Theft YTD

as of 2/4/2021



YTD Auto Theft =448



## 2020 4<sup>th</sup> Quarter Attrition & Recruitment

#### **Attrition 37**

New Hires 17