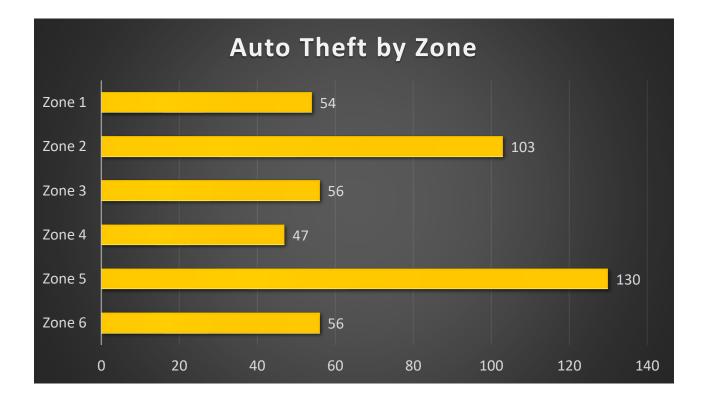

|                  | 31          | 36          | -14%             |
| Recovered Stolen Autos         |               |               |                 |                |                |                  | 2,672       | 3,642       | -27%             |

#### Homicide 4<sup>th</sup> Quarter 2020 by Zone and Month with trendlines





| Totals | 20 | 17 | 21 |
|--------|----|----|----|
|        |    |    |    |

Total Homicides 4<sup>th</sup> Quarter 2020 = 58



## 2021 Homicides YTD

as of 2/4/2021



YTD Total Homicides= 11

# Auto Theft 4<sup>th</sup> Quarter by Zone/Month with trendlines



| Totals 353 | 337 | 364 |
|------------|-----|-----|
|------------|-----|-----|

#### Total Auto Thefts 4<sup>th</sup> Quarter 2020 = 1054





# 2021 Auto Theft YTD

as of 2/4/2021



YTD Auto Theft =448



## 2020 4<sup>th</sup> Quarter Attrition & Recruitment

#### **Attrition 37**

New Hires 17