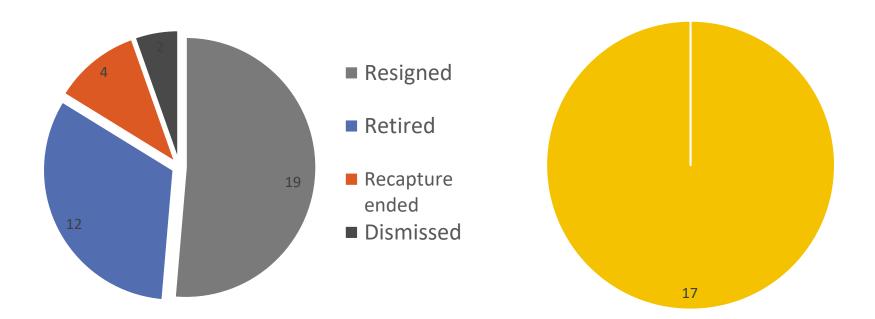

## 2020 4<sup>th</sup> Quarter Attrition & Recruitment

#### **Attrition 37**

New Hires 17