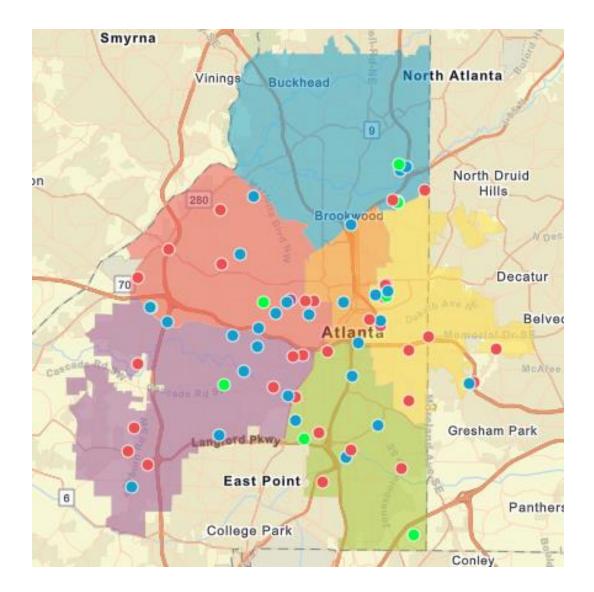

| 114               | 2%     | 488               | 555                | -12%   | 3,953       | 3,180       | 24%    | 3,915       | 1%     |
| Larceny / Other         | $\sim$          | 99               | 97                | 2%     | 373               | 339                | 10%    | 2,199       | 2,219       | -1%    | 2,782       | -21%   |
| Auto Theft              | 1               | 65               | 44                | 48%    | 215               | 256                | -16%   | 1,526       | 1,161       | 31%    | 1,366       | 12%    |
| TOTAL PART I OFFENSES   | $\langle$       | 377              | 349               | 8%     | 1,448             | 1,550              | -7%    | 9,928       | 9,022       | 10%    | 10,963      | -9%    |

## **Homicide Data**

As of 6/25/2021





## **Homicide Data**

As of 6/25/2021





### **Auto Theft**



- APD has completed 37 stolen vehicle reports from the highway YTD; 13 were in the past 4 weeks
- Auto Crimes Unit worked with the City of South Fulton on a joint investigation and subsequent search warrant
- 4 stolen vehicles were recovered, (2 were freshly stolen not reported)
- 2 stolen engines were recovered (Atlanta and Clayton County)
- 5 people were detained on scene with follow-up investigations on other Atlanta crime

# **APEX Search Warrant**

- OF ATC THE A
- APEX completed a long-term narcotic investigation on a residence in Zone 3 on Macedonia RD
- During the search warrant, occupants inside were observed running with a bowl of cocaine to the bathroom
- Charges included: Trafficking cocaine, Possession of marij