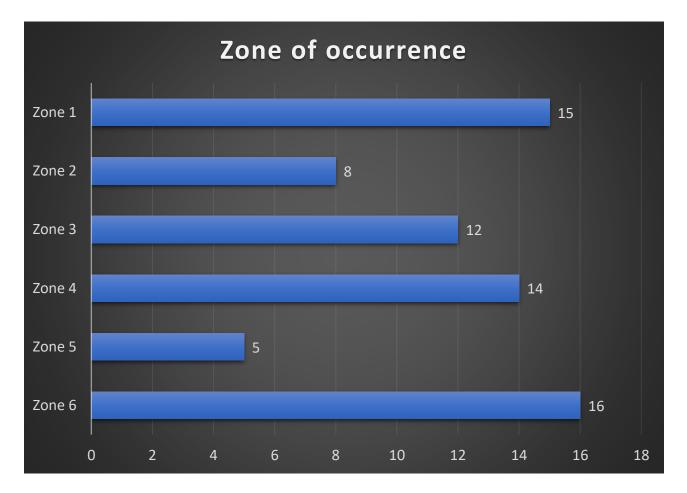

| 555                | -12%   | 3,953       | 3,180       | 24%    | 3,915       | 1%     |
| Larceny / Other         | $\sim$          | 99               | 97                | 2%     | 373               | 339                | 10%    | 2,199       | 2,219       | -1%    | 2,782       | -21%   |
| Auto Theft              | 1               | 65               | 44                | 48%    | 215               | 256                | -16%   | 1,526       | 1,161       | 31%    | 1,366       | 12%    |
| TOTAL PART I OFFENSES   | $\langle$       | 377              | 349               | 8%     | 1,448             | 1,550              | -7%    | 9,928       | 9,022       | 10%    | 10,963      | -9%    |

## **Homicide Data**

As of 6/25/2021





## **Homicide Data**

As of 6/25/2021





### **Auto Theft**



- APD has completed 37 stolen vehicle reports from the highway YTD; 13 were in the past 4 weeks
- Auto Crimes Unit worked with the City of South Fulton on a joint investigation and subsequent search warrant
- 4 stolen vehicles were recovered, (2 were freshly stolen not reported)
- 2 stolen engines were recovered (Atlanta and Clayton County)
- 5 people were detained on scene with follow-up investigations on other Atlanta crime

# **APEX Search Warrant**

- OF ATC THE A
- APEX completed a long-term narcotic investigation on a residence in Zone 3 on Macedonia RD
- During the search warrant, occupants inside were observed running with a bowl of cocaine to the bathroom
- Charges included: Trafficking cocaine, Possession of marijuana WID, Possession of MDMA, Possession of