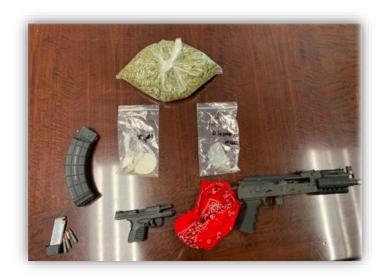

# **APEX Search Warrant**

- OF ATC THE A
- APEX completed a long-term narcotic investigation on a residence in Zone 3 on Macedonia RD
- During the search warrant, occupants inside were observed running with a bowl of cocaine to the bathroom
- Charges included: Trafficking cocaine, Possession of marijuana WID, Possession of MDMA, Possession of a firearm during the commission of a crime