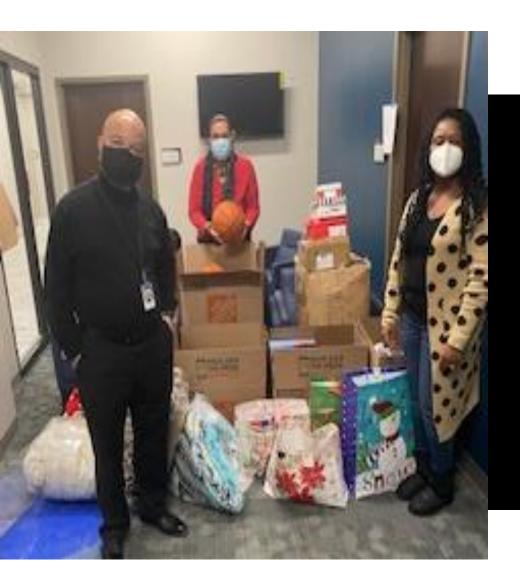

### Community Partner Outreach

The Office of the Public Defender provided our community partner, Intown Collaborative, with new toys, sporting equipment, clothing, and coats for families moving into new homes during the holiday season.