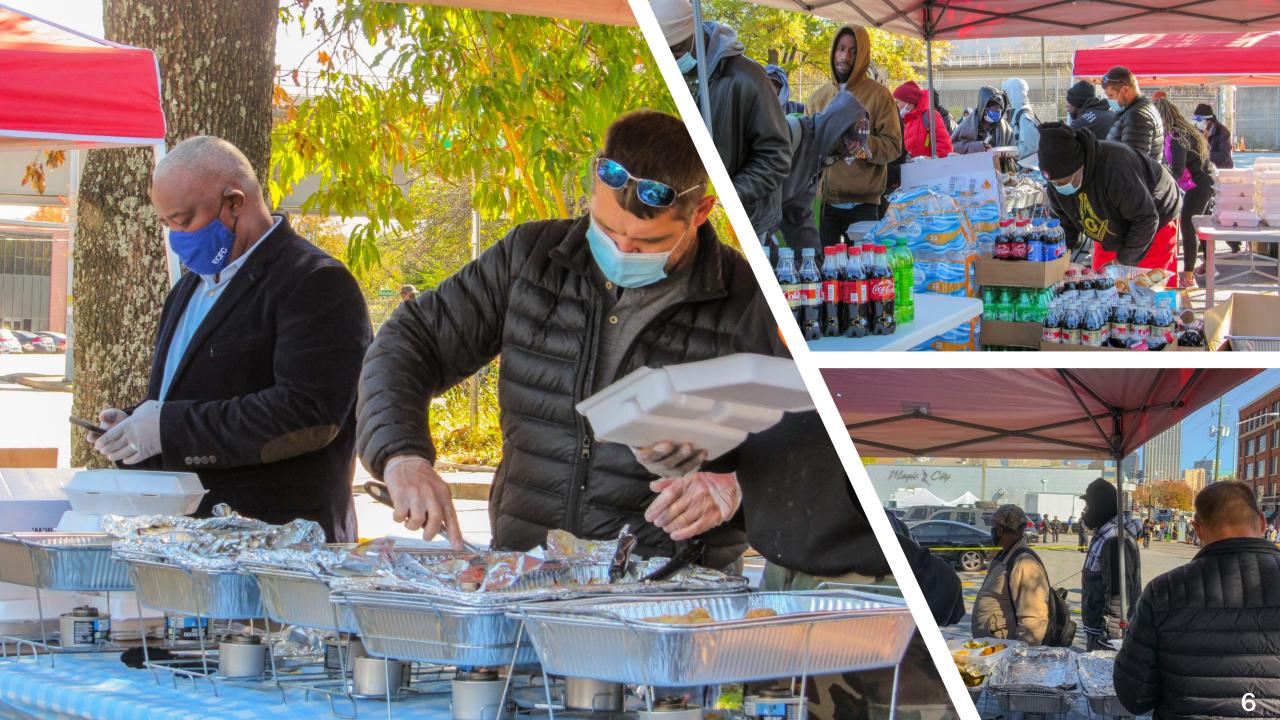

# Office of the Public Defender 2nd Annual Thanksgiving Event

Our office hosts an annual Thanksgiving street celebration for over 300 downtown homeless to provide meals, critically essential supplies, and to increase the opportunity to assess needs for care and services.