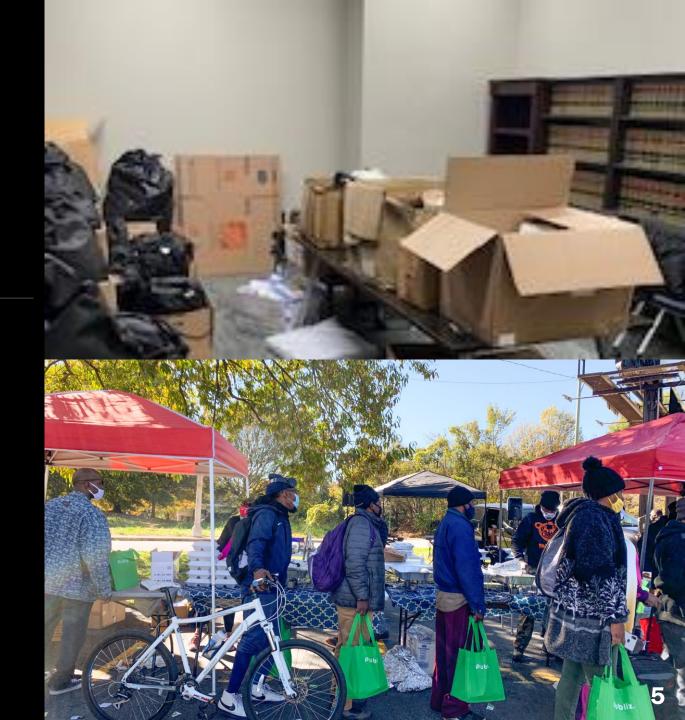

# Office of the Public Defender 2nd Annual Thanksgiving Event

Our office hosts an annual Thanksgiving street celebration for over 300 downtown homeless to provide meals, critically essential supplies, and to increase the opportunity to assess needs for care and services.