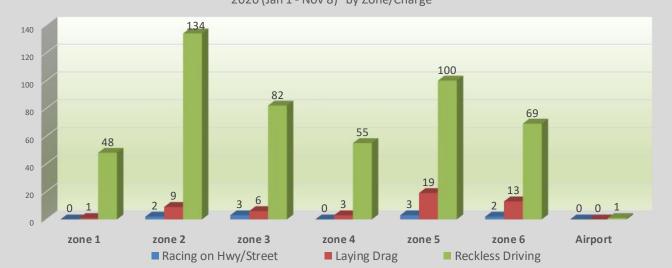

<sup>\*</sup>Partial Month (to Nov 8)

| Zone (Jan 1 - Nov 1) | Racing on<br>Hwy/Street | Laying Drag | Reckless Driving | Grand Total |
|----------------------|-------------------------|-------------|------------------|-------------|
| zone 1               | 0                       | 1           | 48               | 49          |
| zone 2               | 2                       | 9           | 134              | 145         |
| zone 3               | 3                       | 6           | 82               | 91          |
| zone 4               | 0                       | 3           | 55               | 58          |
| zone 5               | 3                       | 19          | 100              | 122         |
| zone 6               | 2                       | 13          | 69               | 84          |
| Airport              | 0                       | 0           | 1                | 1           |
| <b>Grand Total</b>   | 10                      | 51          | 489              | 550         |