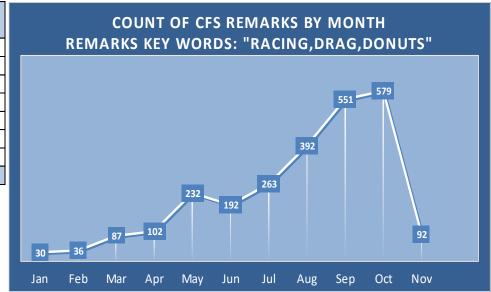

## Calls For Service Remarks Contain Key Words "Racing", "Laying Drag", "Doing Donuts" Jan 1 – November 8, 2020

| Zone            | Count of CFS Remarks |
|-----------------|----------------------|
| (Jan 1 - Nov 1) | "Racing,drag,donuts" |
| Zone One        | 209                  |
| Zone Two        | 708                  |
| Zone Three      | 306                  |
| Zone Four       | 197                  |
| Zone Five       | 620                  |
| Zone Six        | 515                  |
| Airport         | 1                    |
| Grand Total     | 2556                 |

<sup>\*</sup>Source: APD CAD. The CFS remarks field was queried for the key terms of \*racing\*, \*laying drag\*, or \*doing donu\*.

\*Calls that were cancelled en route are included. A single "street racing" occurrence can generate multiple separate calls to 911.