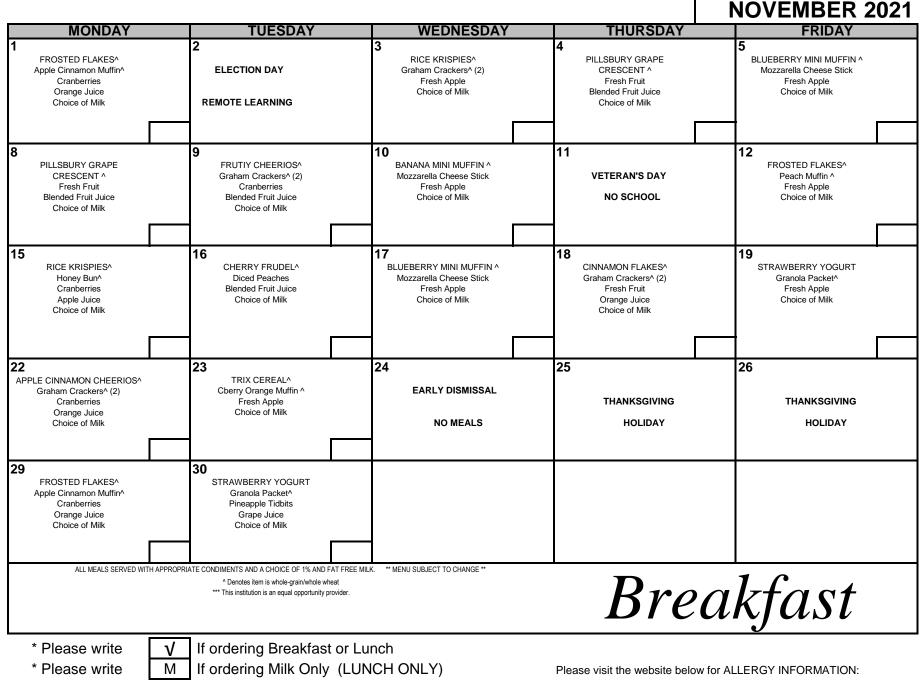

## DUE NO LATER THAN: OCTOBER 22, 2021

St. Patrick School

| FIRST NAME                                                                                                             | LAST NAME                                                                                                             |                                                                                                        | GRADE                                                                                                   | NOVEMBER 2021                                                                                                     |
|------------------------------------------------------------------------------------------------------------------------|-----------------------------------------------------------------------------------------------------------------------|--------------------------------------------------------------------------------------------------------|---------------------------------------------------------------------------------------------------------|-------------------------------------------------------------------------------------------------------------------|
| MONDAY                                                                                                                 | TUESDAY                                                                                                               | WEDNESDAY                                                                                              | THURSDAY                                                                                                | FRIDAY                                                                                                            |
| 1<br>GALAXY CHEESE PIZZA ^<br>Corn<br>Carrots<br>Diced Pears<br>Choice of Milk                                         | 2<br>ELECTION DAY<br>REMOTE LEARNING                                                                                  | 3<br>BEEF TACO<br>Corn<br>Tortilla Chips ^<br>Salsa Cup<br>Fresh Fruit<br>Choice of Milk               | 4<br>MINI CORN DOGS^<br>Potato Wedges<br>Fresh Apple<br>Mustard<br>Ketchup<br>Choice of Milk            | 5<br>CHEF'S CHOICE                                                                                                |
| 8<br>GALAXY CHEESE PIZZA ^<br>Corn<br>Broccoli<br>WG Hamburger Bun<br>Pineapple Tidbits<br>BBQ Sauce<br>Choice of Milk | 9<br>CHEESE RAVIOLI^<br>Broccoli<br>WG Breadstick<br>Applesauce<br>Choice of Milk                                     | 10<br>CHICKEN ALFREDO PASTA^<br>Mixed Vegetables<br>Broccoli<br>Fresh Fruit<br>Choice of Milk          | 11<br>VETERAN'S DAY<br>NO SCHOOL                                                                        | 12<br>BREADED CHICKEN NUGGETS^<br>Baked Beans<br>Carrots<br>Diced Peaches<br>Honey Mustard<br>Choice of Milk      |
| 15<br>CHEESY PENNE BAKE^<br>Green Beans<br>Mixed Fruit<br>Choice of Milk                                               | 16<br>MEATBALLS IN TOMATO SAUCE<br>Potato Wedges<br>WG Hot Dog Bun<br>Diced Pears<br>Ketchup<br>Choice of Milk        | 17<br>BBQ Chicken<br>Baked Beans<br>Carrots<br>WG Hamburger Bun<br>Pineapple Tidbits<br>Choice of Milk | 18<br>BREADED CHICKEN TENDERS^<br>French Fries<br>Fresh Apple<br>BBQ Sauce<br>Ketchup<br>Choice of Milk | 19<br>CHEESEBURGER<br>Corn<br>Broccoli<br>WG Hamburger Bun<br>Fresh Fruit<br>Mustard<br>Ketchup<br>Choice of Milk |
| 22<br>PIZZA DIPPERS ^<br>Marinara Sauce<br>Mixed Vegetables<br>Applesauce<br>Choice of Milk                            | 23<br>PAPA GINO'S!!                                                                                                   | 24<br>EARLY DISMISSAL<br>NO MEALS                                                                      | 25<br>THANKSGIVING<br>HOLIDAY                                                                           | 26<br>THANKSGIVING<br>HOLIDAY                                                                                     |
| 29<br>GALAXY CHEESE PIZZA ^<br>Corn<br>Carrots<br>Diced Pears<br>Choice of Milk                                        | 30<br>SALISBURY STEAK W/GRAVY<br>Mashed Potatoes<br>Green Beans<br>WG Dinner Roll^<br>Diced Peaches<br>Choice of Milk |                                                                                                        |                                                                                                         |                                                                                                                   |
| Lunch                                                                                                                  |                                                                                                                       |                                                                                                        |                                                                                                         |                                                                                                                   |