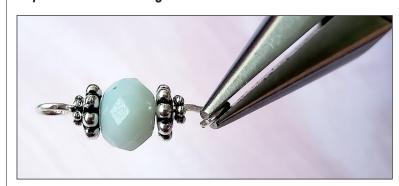

## Step 1

Make a simple loop on one end of the wire.

String 1 3mm Heishi, 1 6mm Heishi, 1 Stone Rondelle, 1 6mm Heishi, and 1 3mm Heishi.