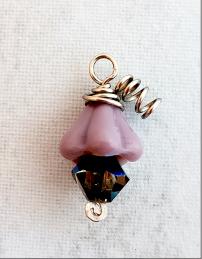

#### Step 2

String **1 6mm Bicone and 1 Bell Flower**. Make a wrapped loop. *Don't Cut Tail*.

## Step 3

Continue to wrap the wire around the top of the Bell Flower to look like a bead cap. Bring wire back up to just under the loop and wrap once.

### Step 4

1

Coil the rest of the wire to make it look like a vine curlicue. Trim if needed.