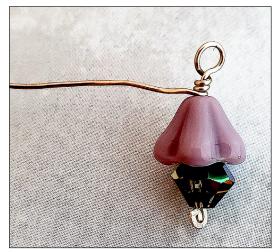

#### Step 2

String **1 6mm Bicone and 1 Bell Flower**. Make a wrapped loop. *Don't Cut Tail*.

## Step 3

Continue to wrap the wire around the top of the Bell Flower to look like a bead cap. Bring wire back up to just under the loop and wrap once.