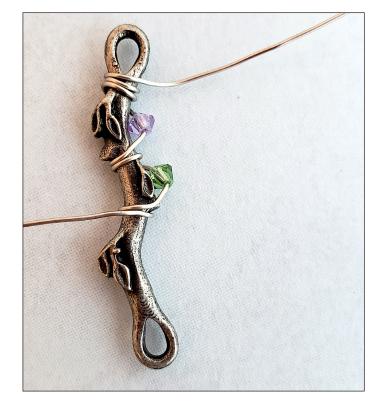

### Step 6

String **1 3mm Bicone** and wrap wire around the Branch 2 times, ending on same side of the Branch.

# Step 7

String **1 3mm Bicone** and wrap wire around Branch one time ending on opposite side of the Branch.

#### Step 8

String **1 3mm Bicone** and wrap wire around the Branch once, ending on opposite side of the Branch.