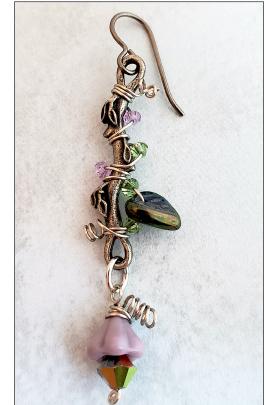

#### Flower Vine Earrings

# Step 11

Use an **Oval Jump Ring** to attach the Bell Flower Dangle to the bottom loop of the Branch.

©2021 JUST BEAD IT, CONCORD, CA. **BEA** NOT TO BE REPRINTED, ALL RIGHTS RESERVED.