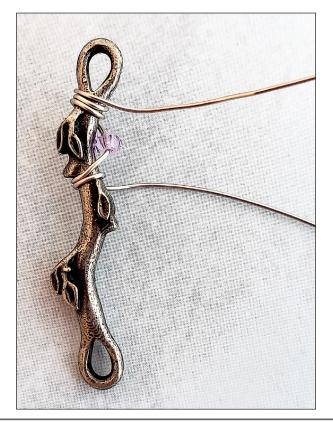

# Step 7

String **1 3mm Bicone** and wrap wire around Branch one time ending on opposite side of the Branch.

#### Step 8

String **1 3mm Bicone** and wrap wire around the Branch once, ending on opposite side of the Branch.

#### Step 9

String **1 3mm Bicone**, **1 Leaf**, and **1 3mm Bicone**. Wrap wire around Branch twice ending on opposite side of the Branch.