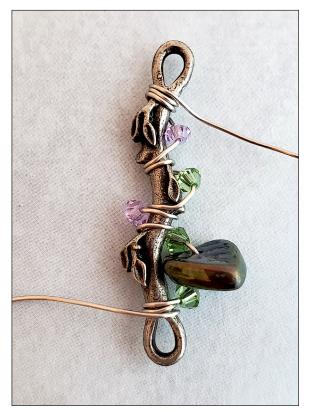

# Step 11

Use an **Oval Jump Ring** to attach the Bell Flower Dangle to the bottom loop of the Branch.

©2021 JUST BEAD IT, CONCORD, CA. **BEA** NOT TO BE REPRINTED, ALL RIGHTS RESERVED.