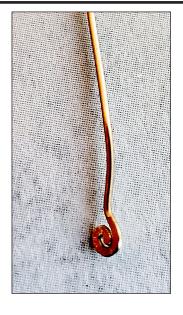

#### Step 1

Cut a **4 inch piece of 24 gauge Wire**. Curl up one end of the wire into a mini spiral.