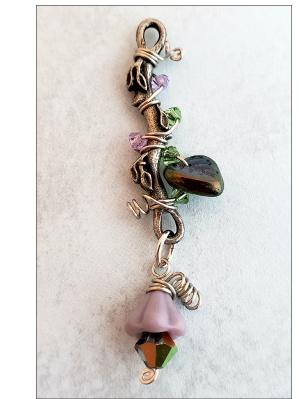

# Flower Vine Earrings

#### Materials:

- 2 TierraCast Botanical Branches
- 2 Czech Glass Bell Flowers
- 2 Czech Glass Top Front Drilled Leaves
- 10 3mm Crystal Bicones (2 colors)
- 2 6mm Crystal Bicones
- 2 feet 24 gauge Wire
  - 2 Earwires
  - 2 Oval Jump Rings

# Step 11

Use an **Oval Jump Ring** to attach the Bell Flower Dangle to the bottom loop of the Branch.

©2021 JUST BEAD IT, CONCORD, CA. **BEA** NOT TO BE REPRINTED, ALL RIGHTS RESERVED.