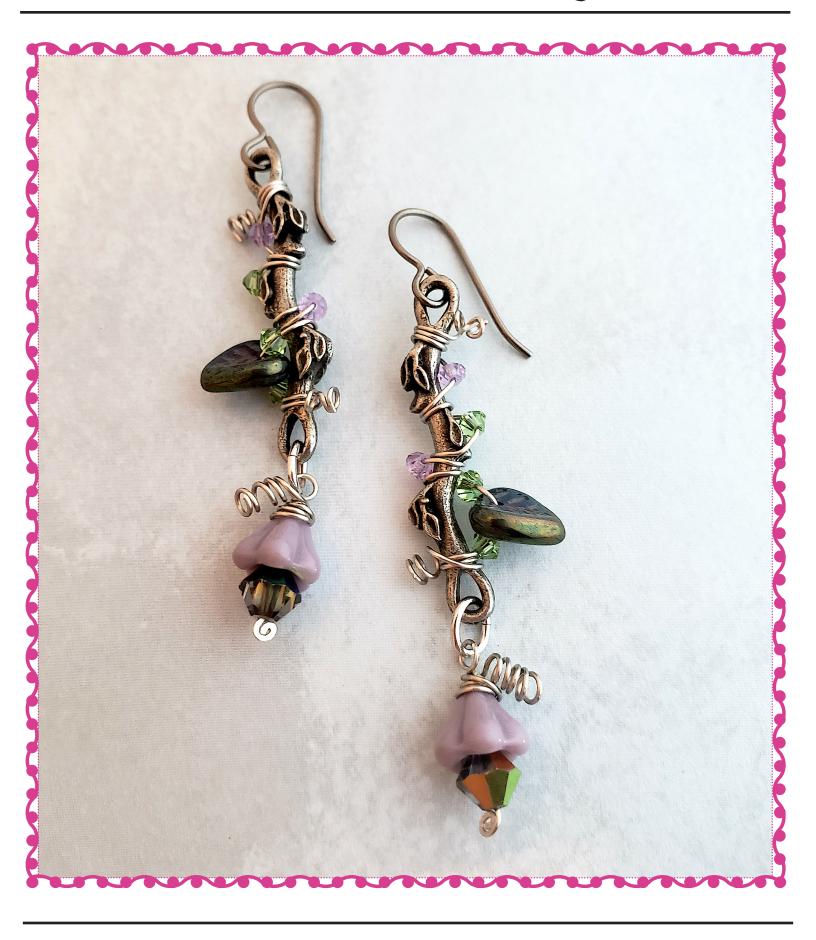

# Flower Vine Earrings

# <u>Flower Vine Earrings</u>

#### Materials:

- 2 TierraCast Botanical Branches
- 2 Czech Glass Bell Flowers
- 2 Czech Glass Top Front Drilled Leaves
- 10 3mm Crystal Bicones (2 colors)
- 2 6mm Crystal Bicones
- 2 feet 24 gauge Wire
  - 2 Earwires
  - 2 Oval Jump Rings

Instructions by Joyce Trowbridge

**Tools:** 1 Bead Mat 2 Chain Nose Pliers

1 Wire Cutters

1 Round Nose Pliers