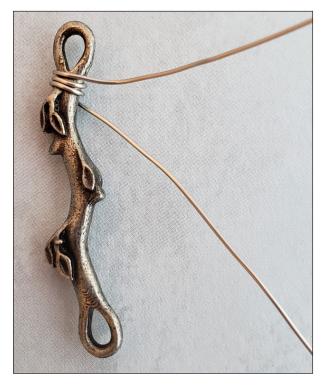

#### Step 5

Cut an **8 inch piece of 24 gauge wire**. Leave an inch or so tail and wrap wire around the **Botanical Branch** 2 or 3 times.

### Step 6

String **1 3mm Bicone** and wrap wire around the Branch 2 times, ending on same side of the Branch.