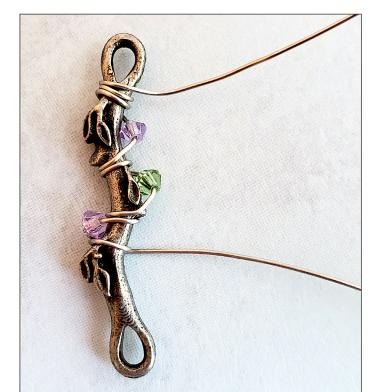

#### Step 9

String **1 3mm Bicone**, **1 Leaf**, and **1 3mm Bicone**. Wrap wire around Branch twice ending on opposite side of the Branch.

### Step 10

Coil the ends of the wire to look like a vine curlicue. Trim if needed.