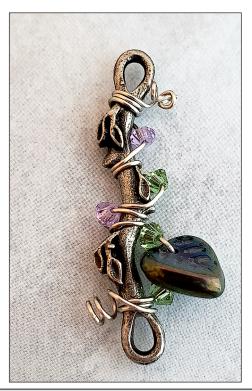

# Step 11

Use an **Oval Jump Ring** to attach the Bell Flower Dangle to the bottom loop of the Branch.

©2021 JUST BEAD IT, CONCORD, CA. **BEA** NOT TO BE REPRINTED, ALL RIGHTS RESERVED.