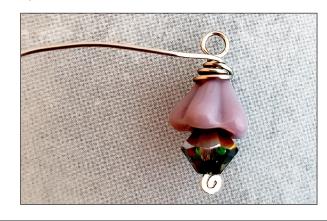

#### Step 1

Cut a **4 inch piece of 24 gauge Wire**. Curl up one end of the wire into a mini spiral.

#### Step 2

String **1 6mm Bicone and 1 Bell Flower**. Make a wrapped loop. *Don't Cut Tail*.

## Step 3

Continue to wrap the wire around the top of the Bell Flower to look like a bead cap. Bring wire back up to just under the loop and wrap once.

### Step 4

1

Coil the rest of the wire to make it look like a vine curlicue. Trim if needed.