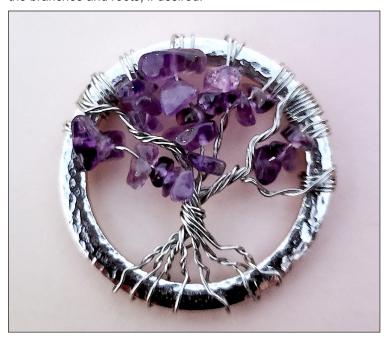

# Step 6

Add **several Gemstone Chips** on to a single wire for leaves. Wrap wire around Hammertone Ring 2 times. Wrap thick branches with no gemstones added around Ring. Treat the gathered wires as one.

Continue adding gemstones to single wires and thick branch wires around Hammertone Ring to form tree.

(See photo at end of instructions for other thick branch and leaf

#### Step 7

**A.** When tree isf ormed turn piece over to work on back of pendant. Wrap any wires that need better securing. Bring all wires down this back side.

**B.** Trim wire close to Hammertone Ring. Press in ends with Chain nose pliers

# Step 8

Use chain nose or round nose pliers to add kinks and snarls in the branches and roots, if desired.

Step 9

Use two chain nose pliers to attach a **Jump Ring** on top.

Add you favorite chain or leather cord to wear. (not shown)