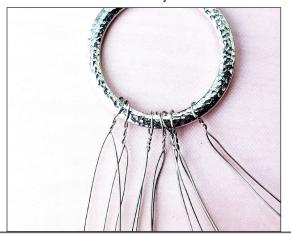

**Step 2** Attach all seven wires in the same way.

**Step 3**Rotate wires so they are up and in front of Ring.

# Step 4

**A.** Twist all wires together pretty tightly to start the trunk of the tree.

**B.** Loosen twisted part of wire to make trunk thicker looking, if desired.