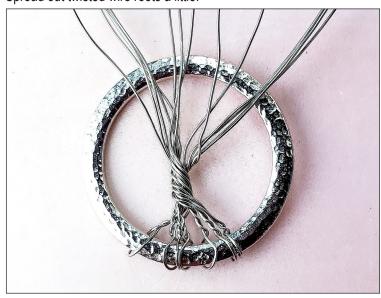

# Step 5

**A.** Loosen up the wires above the trunk to start branches. Let some wires stay together to make thick branches. Spread out twisted wire roots a little.

**B.** Twist some wires together to form the thick branches.

# Step 6

Add **several Gemstone Chips** on to a single wire for leaves. Wrap wire around Hammertone Ring 2 times. Wrap thick branches with no gemstones added around Ring. Treat the gathered wires as one.

Continue adding gemstones to single wires and thick branch wires around Hammertone Ring to form tree.

(See photo at end of instructions for other thick branch and leaf