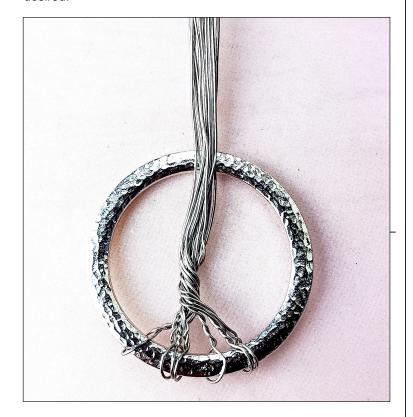

# Step 4

**A.** Twist all wires together pretty tightly to start the trunk of the tree.

**B.** Loosen twisted part of wire to make trunk thicker looking, if desired.

# Step 5

**A.** Loosen up the wires above the trunk to start branches. Let some wires stay together to make thick branches. Spread out twisted wire roots a little.

**B.** Twist some wires together to form the thick branches.