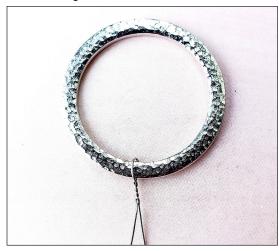

1 Bead Mat

2 Chain Nose Pliers

1 Round Nose Pliers

1 Wire Cutters

Step 1

Cut 7 pieces of Wire, 9 inches long.

Take **one piece of Wire** and fold around the **Hammertone Ring**. Make sure fold is at the center of wire. Twist wire a couple times to secure, but not to tight.

**Step 2** Attach all seven wires in the same way.

**Step 3**Rotate wires so they are up and in front of Ring.