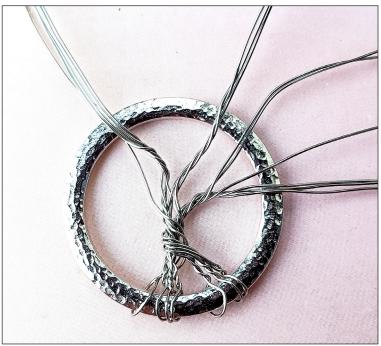

# Step 4

**A.** Twist all wires together pretty tightly to start the trunk of the tree.

**B.** Loosen twisted part of wire to make trunk thicker looking, if desired.

# Step 5

**A.** Loosen up the wires above the trunk to start branches. Let some wires stay together to make thick branches. Spread out twisted wire roots a little.

**B.** Twist some wires together to form the thick branches.