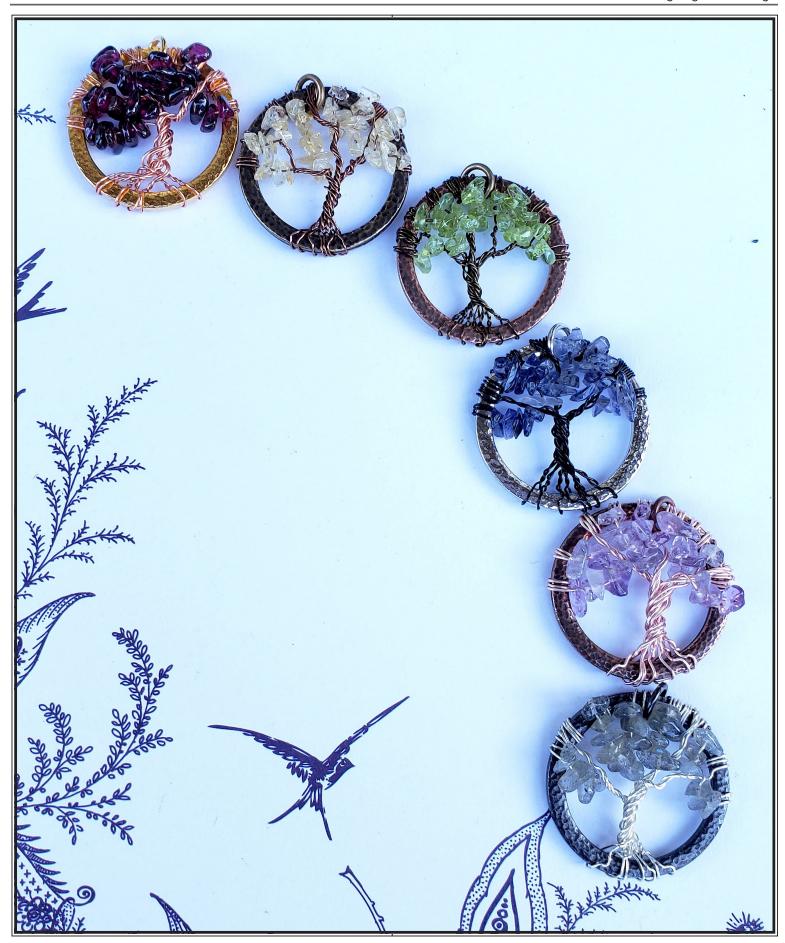

# Timeless Tree of Life Pendant

# Timeless Tree of Life Pendant

Materials:

1 TierraCast Hammertone 1.25 inch Ring

> 4 inches Gemstone Chips

7 feet of 26 gauge Wire

1 Jump Ring

Instructions by Joyce Trowbridge

Tools: