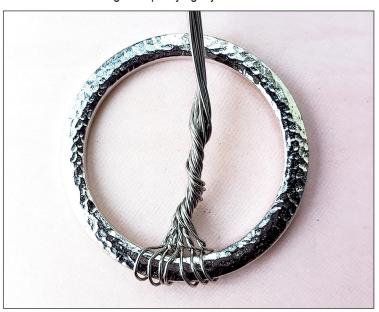

# Step 4

**A.** Twist all wires together pretty tightly to start the trunk of the tree.

**B.** Loosen twisted part of wire to make trunk thicker looking, if desired.