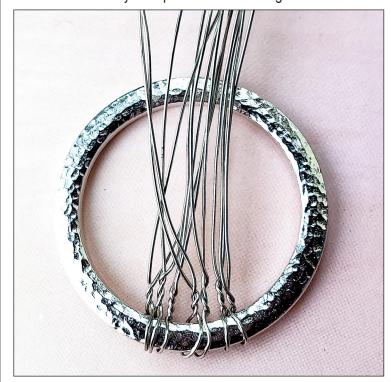

1 Bead Mat

2 Chain Nose Pliers

1 Round Nose Pliers

1 Wire Cutters

Step 1

Cut 7 pieces of Wire, 9 inches long.

Take **one piece of Wire** and fold around the **Hammertone Ring**. Make sure fold is at the center of wire. Twist wire a couple times to secure, but not to tight.

**Step 2** Attach all seven wires in the same way.

**Step 3**Rotate wires so they are up and in front of Ring.