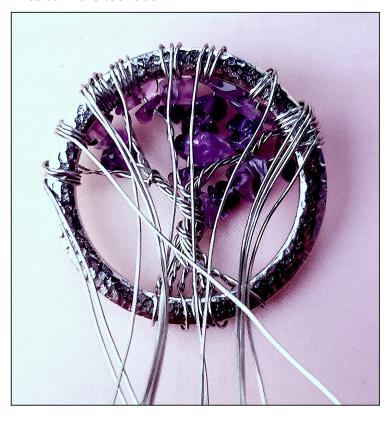

Continue adding gemstones to single wires and thick branch wires around Hammertone Ring to form tree.

(See photo at end of instructions for other thick branch and leaf

#### Step 7

**A.** When tree isf ormed turn piece over to work on back of pendant. Wrap any wires that need better securing. Bring all wires down this back side.

**B.** Trim wire close to Hammertone Ring. Press in ends with Chain nose pliers