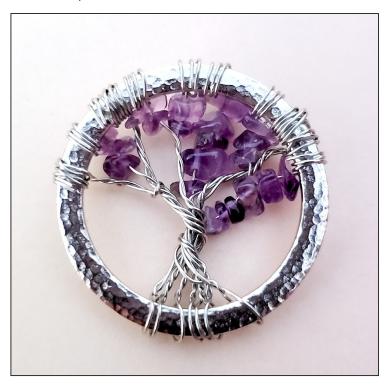

# Step 8

Use chain nose or round nose pliers to add kinks and snarls in the branches and roots, if desired.

Step 9

Use two chain nose pliers to attach a **Jump Ring** on top.

Add you favorite chain or leather cord to wear. (not shown)