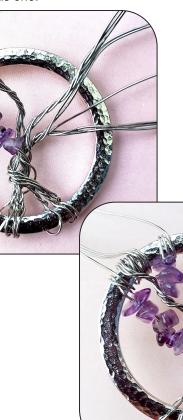

# Step 6

Add **several Gemstone Chips** on to a single wire for leaves. Wrap wire around Hammertone Ring 2 times. Wrap thick branches with no gemstones added around Ring. Treat the gathered wires as one.

Continue adding gemstones to single wires and thick branch wires around Hammertone Ring to form tree.

(See photo at end of instructions for other thick branch and leaf