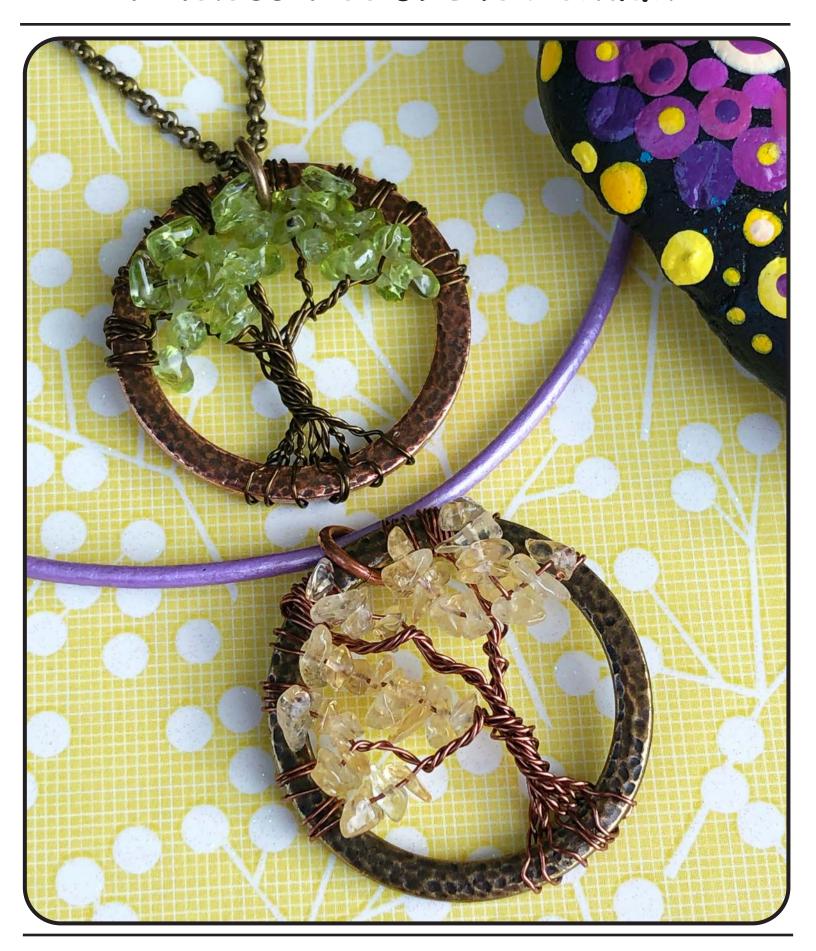

# Timeless Tree of Life Pendant

# Timeless Tree of Life Pendant

Materials:

1 TierraCast Hammertone 1.25 inch Ring

> 4 inches Gemstone Chips

7 feet of 26 gauge Wire

1 Jump Ring

Instructions by Joyce Trowbridge

Tools:

# Step 6

Add **several Gemstone Chips** on to a single wire for leaves. Wrap wire around Hammertone Ring 2 times. Wrap thick branches with no gemstones added around Ring. Treat the gathered wires as one.

Continue adding gemstones to single wires and thick branch wires around Hammertone Ring to form tree.

(See photo at end of instructions for other thick branch and leaf

# Step 8

Use chain nose or round nose pliers to add kinks and snarls in the branches and roots, if desired.

Step 9

Use two chain nose pliers to attach a **Jump Ring** on top.

Add you favorite chain or leather cord to wear. (not shown)