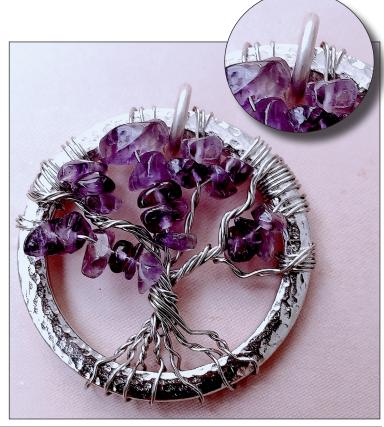

# Step 6

Add **several Gemstone Chips** on to a single wire for leaves. Wrap wire around Hammertone Ring 2 times. Wrap thick branches with no gemstones added around Ring. Treat the gathered wires as one.

Continue adding gemstones to single wires and thick branch wires around Hammertone Ring to form tree.

(See photo at end of instructions for other thick branch and leaf

# Step 8

Use chain nose or round nose pliers to add kinks and snarls in the branches and roots, if desired.

Step 9

Use two chain nose pliers to attach a **Jump Ring** on top.

Add you favorite chain or leather cord to wear. (not shown)