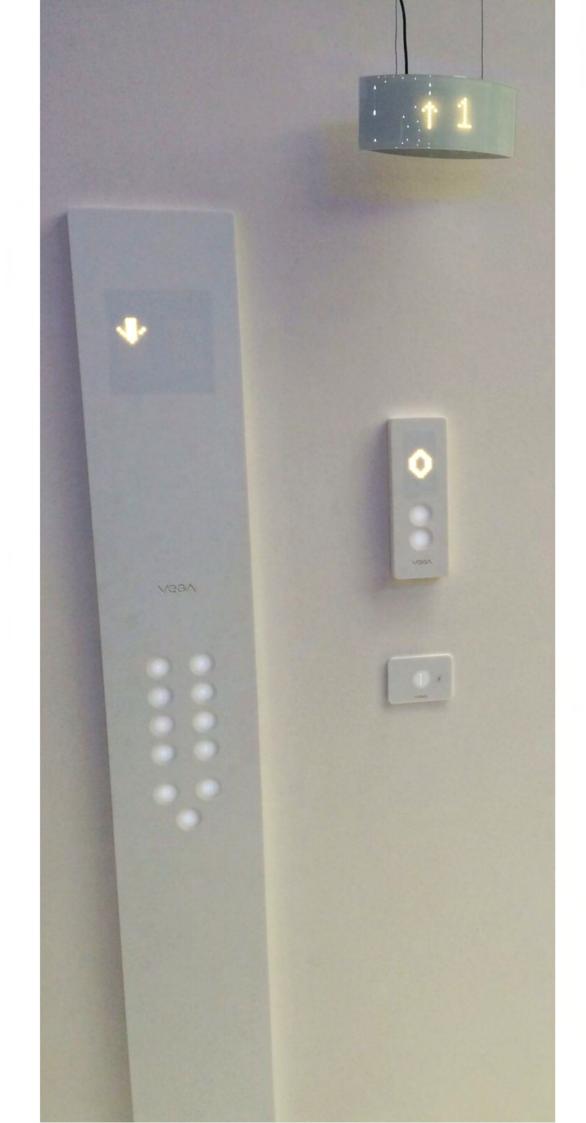

**DIAMOND LOP** | Designed by Davide Anzalone

MARBLE TOUCH | Designed by Davide Anzalone