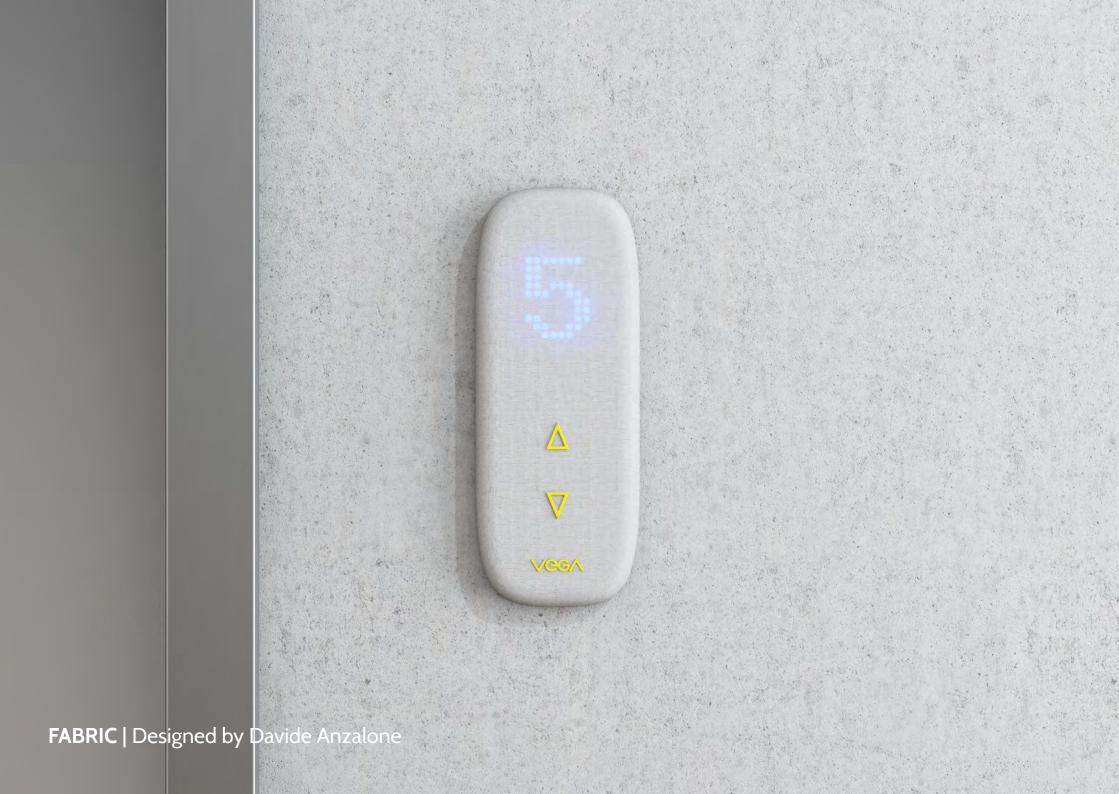

The specialized experts of Vega Lab test and combine new materials such as glass, steel, marble, corian and refined wood giving to your elevator a touch of glam.