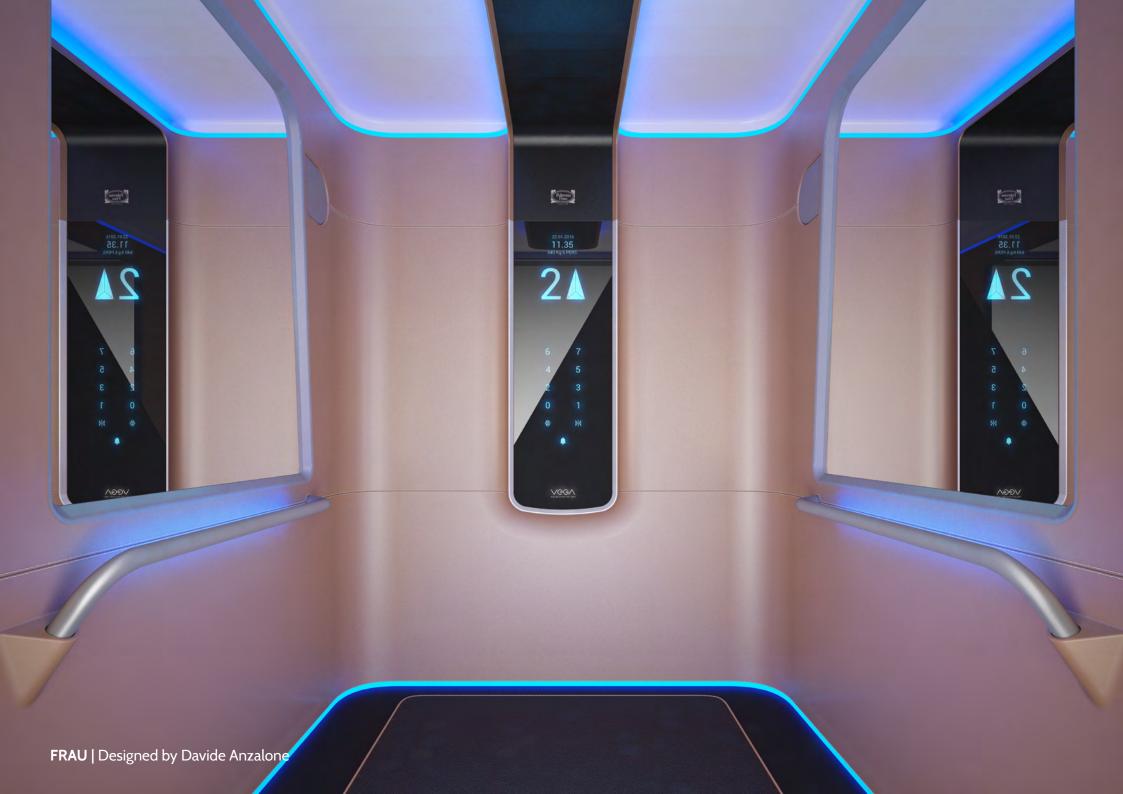

**DIAMOND LOP** | Designed by Davide Anzalone









MARBLE TOUCH | Designed by Davide Anzalone













## **VEGA. LIFT YOUR EMOTIONS.**

Vega for over 15 years has been representing the excellence in elevators accessories.

To create products characterized by such a style that makes the lift appear as an element of decor.

This is Vega Style Lift philosophy. Here, the the search of perfection meets the contemporary splendour.

Care of shape, sobriety of colour and attention to detail are decisive elements.

Minimalist products in perfect Italian design makes refined and long-lasting solution, with an upper level style.

The specialized experts of Vega Lab test and combine new materials such as glass, steel, marble, corian and refined wood giving to your