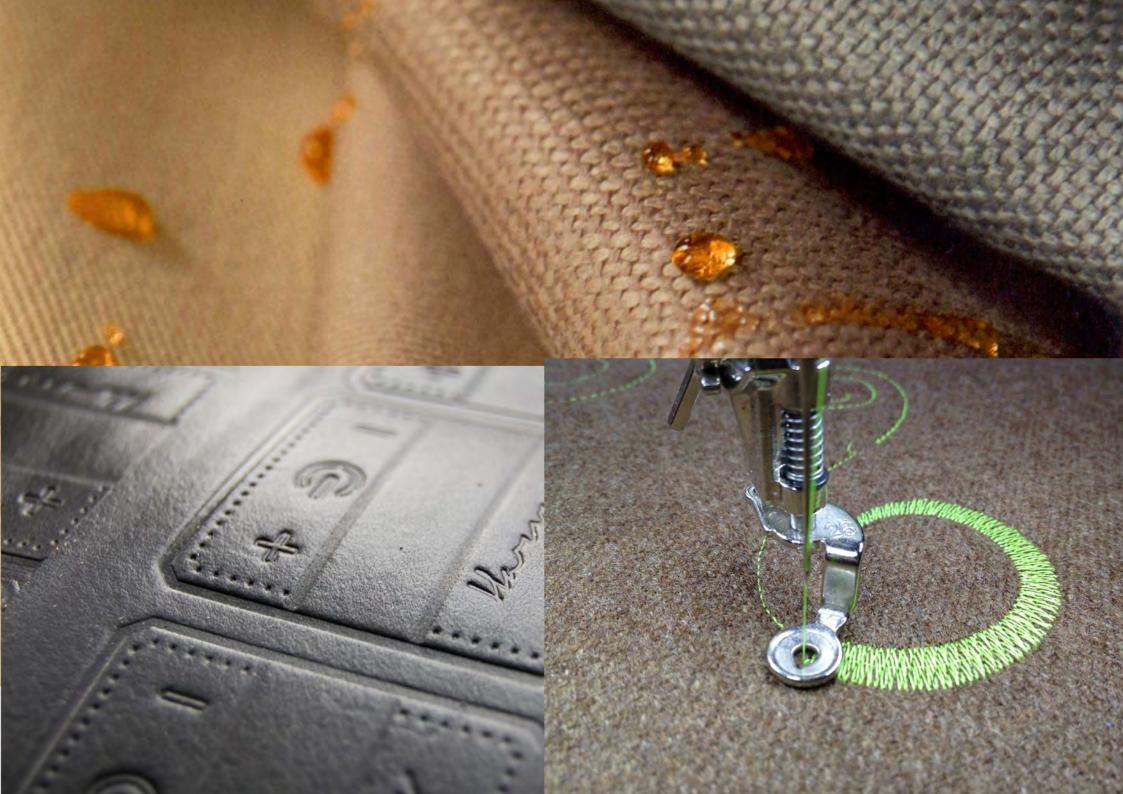

The specialized experts of Vega Lab test and combine new materials such as glass, steel, marble, corian and refined wood giving to your elevator a touch of glam.