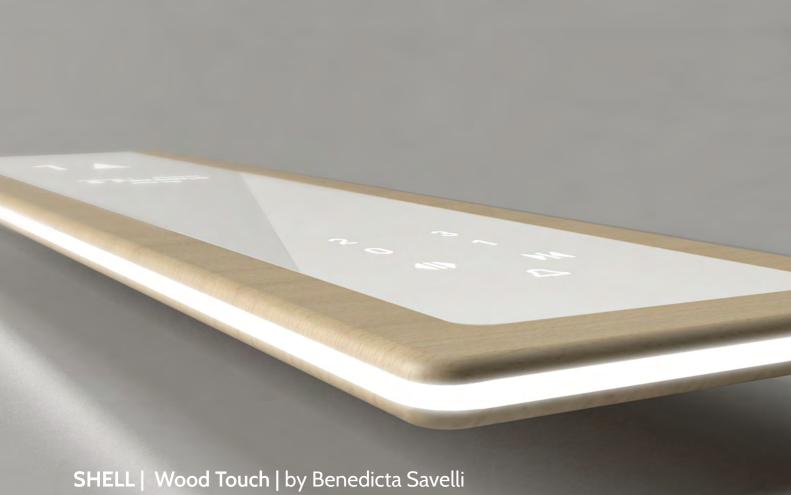

**DIAMOND LOP** | Designed by Davide Anzalone

MARBLE TOUCH | Designed by Davide Anzalone

The specialized experts of Vega Lab test and combine new materials such as glass, steel, marble, corian and refined wood giving to your elevator a touch of glam.