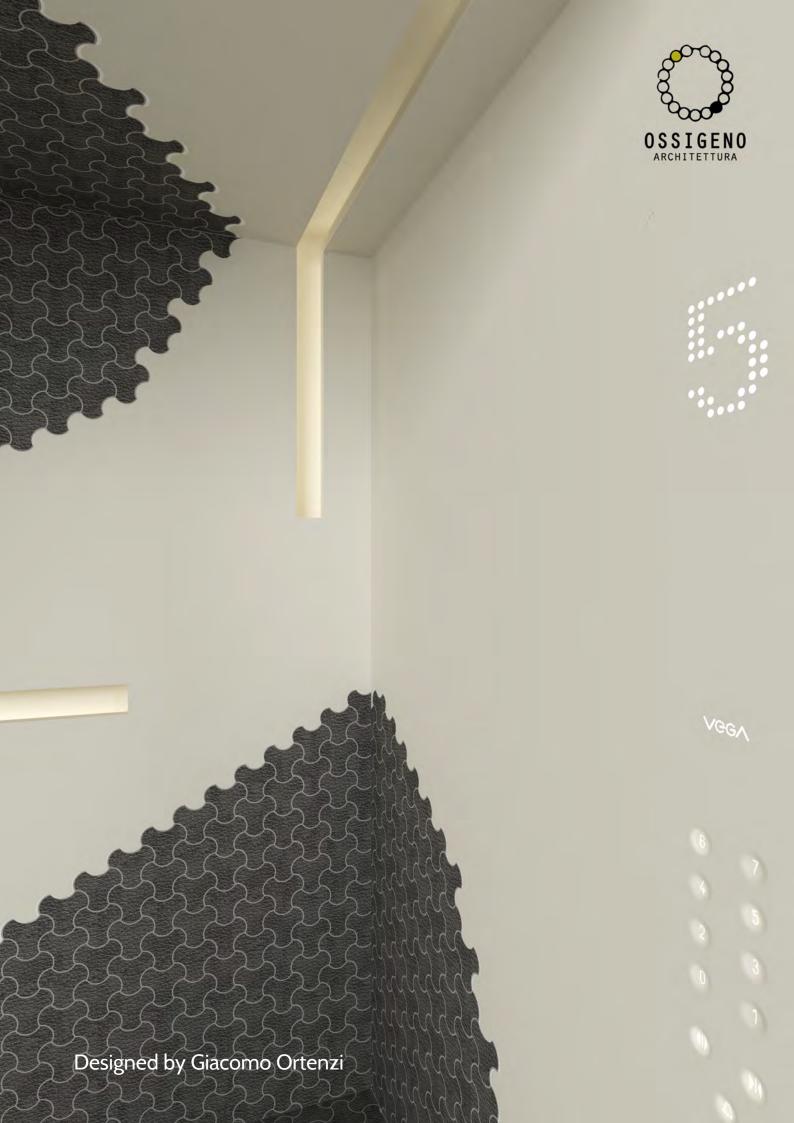

The specialized experts of Vega Lab test and combine new materials such as glass, steel, marble, corian and refined wood giving to your elevator a touch of glam.