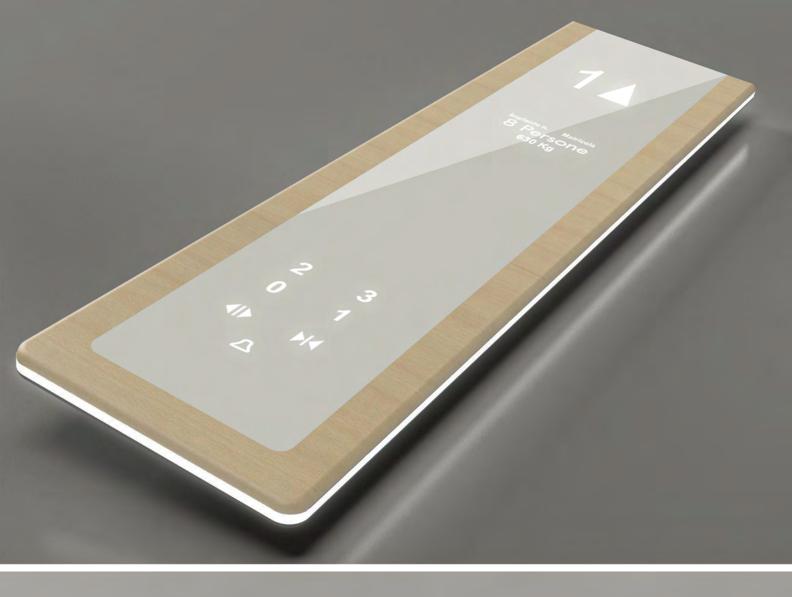

**DIAMOND LOP** | Designed by Davide Anzalone

MARBLE TOUCH | Designed by Davide Anzalone