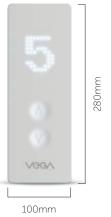

## **Operating Panels**

BRICK TOUCH

Ergonomic, translucent Corian® Dupont™ fixture with touch technology.

## MAIN FEATURES

- $\bullet$  Corian® Dupont^{\ensuremath{\mathsf{TM}}} car and landing operating panel.
- Supporting plate and box in galvanized steel sheet.
- Automatic hidden fixing with safety screw for Lop's.
- Hidden fixing with opening hinge for Cop's.
- Suitable for DMX601/602/603 (led display) position indicator.
- Suitable for touch push buttons in white (PUL900) and red/blue (PUL901).
- Engraved push buttons' legend.
- Backlit / engraved logos and text on demand.
- Available in customizable models.