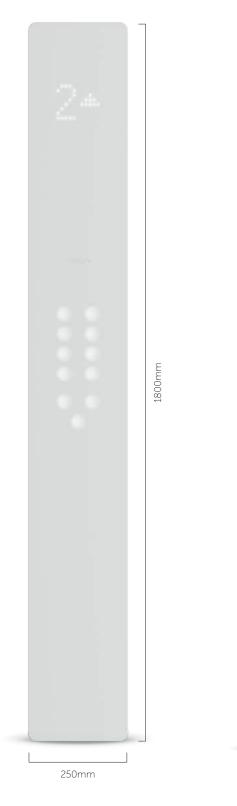

## **Operating Panels**

BRICK TOUCH

Ergonomic, translucent Corian® Dupont™ fixture with touch technology.

## MAIN FEATURES

- $\bullet$  Corian® Dupont^{\ensuremath{\mathsf{TM}}} car and landing operating panel.
- Supporting plate and box in galvanized steel sheet.
- Automatic hidden fixing with safety screw for Lop's.
- Hidden fixing with opening hinge for Cop's.
- Suitable for DMX601/602/603 (led display) position indicator.
- Suitable for touch push buttons in white (PUL900) and red/blue (PUL901).
- Engraved push buttons' legend.
- Backlit / engraved logos and text on demand.
- Available in customizable models.