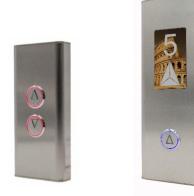

Example LOP designs

Standard or with integrated indicator

Half height side-hinged operating panels available in widths more than 130mm

**PEW Electrical Distributors Ltd** Unit 1 The iO Centre 59-71 River Road Barking, Essex IG11 ODR