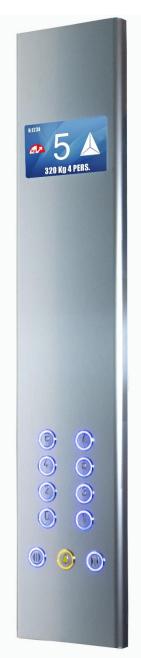

Example LOP designs

Standard or with integrated indicator

Half height side-hinged operating panels available in widths more than 130mm

**PEW Electrical Distributors Ltd** Unit 1 The iO Centre 59-71 River Road Barking, Essex IG11 ODR