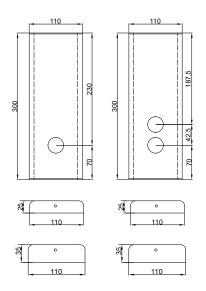

## SURFACE Line

Customisable surface mounted fixture range with backing plate and steel end caps

MAIN FEATURES:

- Fixture fabricated from 2mm brushed stainless steel
- COP sizes: tailor-made measurements (width, height, depth)
- LOP sizes: tailor-made measurements (width, height, depth)
- End caps: stainless steel AISI 304 laser-cut
- All stainless finishes are available (from Steel Color)
- Steel frame back plate for easy mounting on the wall