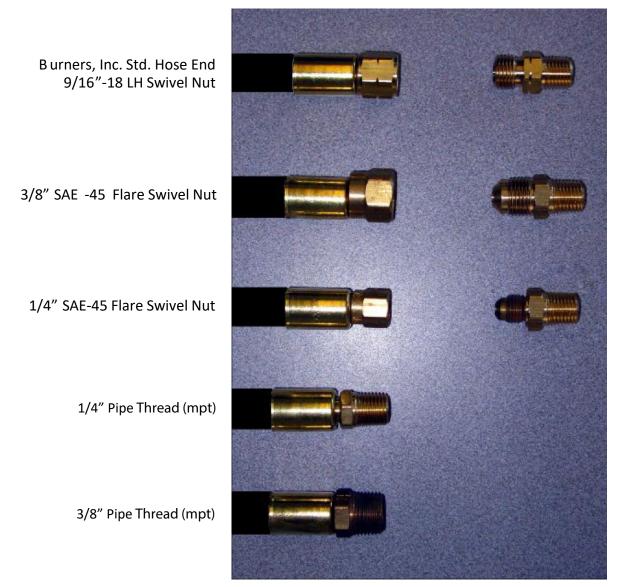

## **Various Hose Ends & Connections**

(other sizes and configurations are also available)

\* All fittings are shown with respect to 1/4" rubber LPG hose

visit us online: www.burnersinc.com