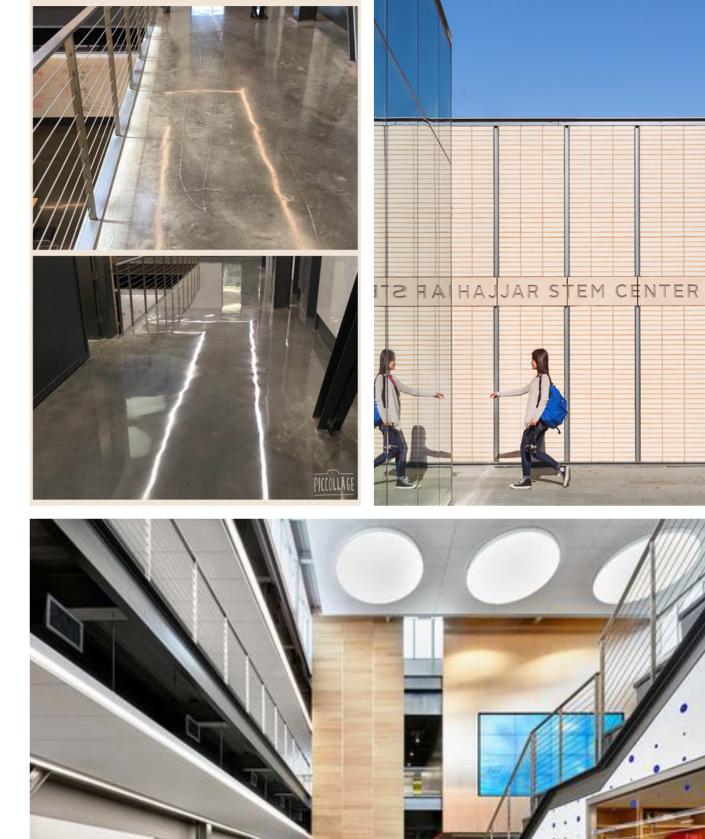

#### **Hajjar STEM Center**

<u>Dwight-Englewood School Hajjar STEM Center</u>, a school building in New Jersey that would bring cutting-edge technologies together in keeping with the spirit for the intended use of the facility.

Initially subcontractor did not meet benchmarks as quantified in specification resulting in a subpar floor. Repairs and reprocessing of concrete were required to meet requirements while protecting owner from additional costs.