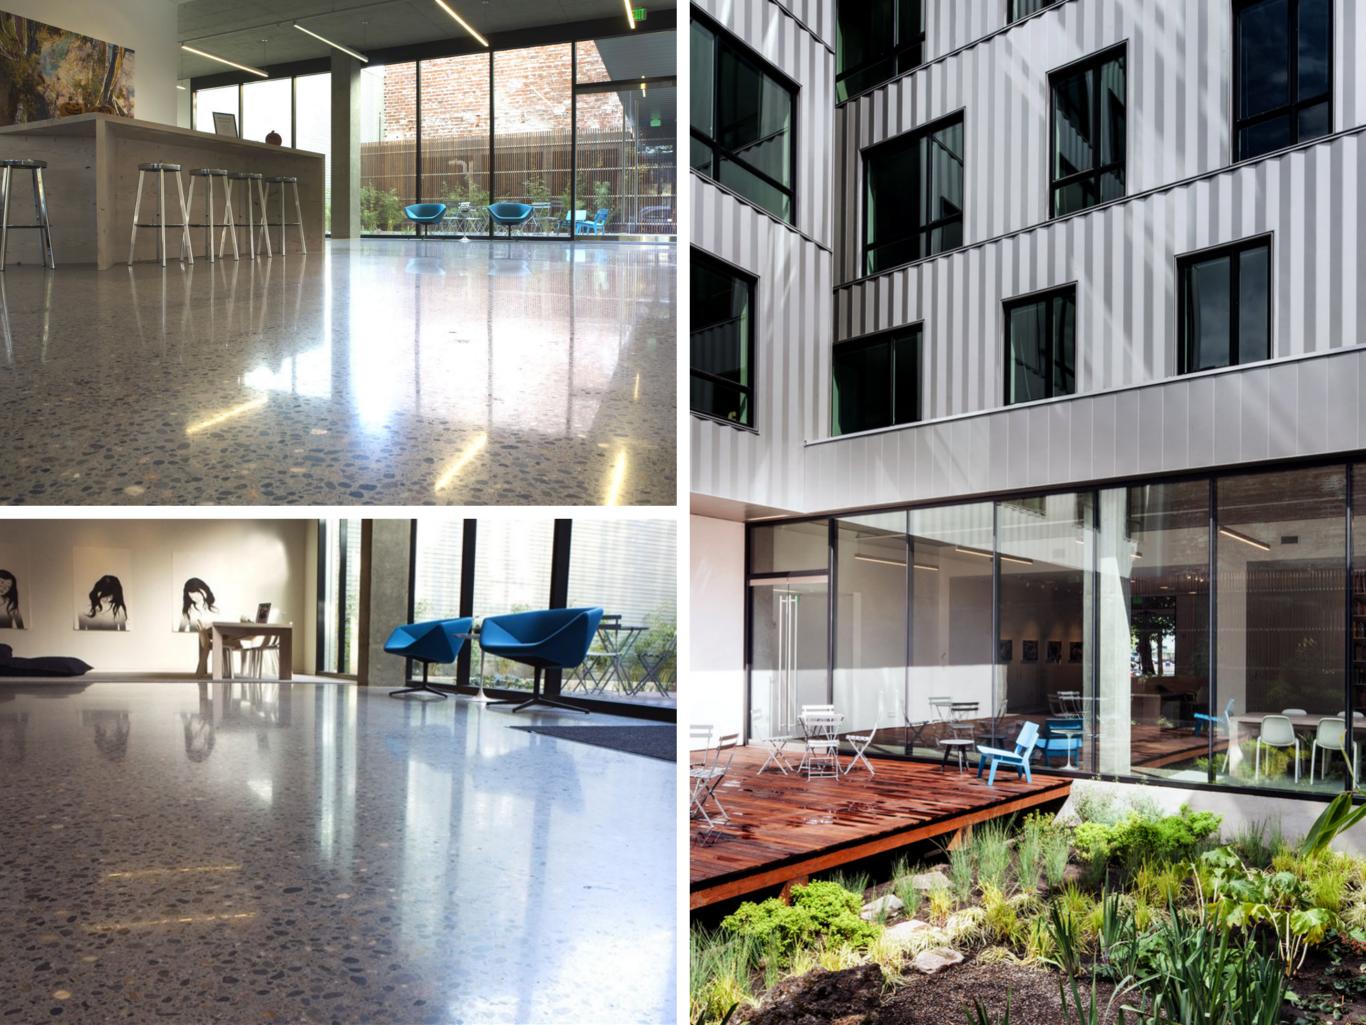

#### **Cadillac House**

Targeted at New York's young, creative tastemakers, Cadillac House SoHo provided a one-of-a-kind interactive experience to redefine and leverage the iconic luxury brand.

The existing exterior slab had the dangers of freeze-thaw above and the heat of the boiler room below. High Ff/Fl requirements were designed in to keep the slab in good shape for years to come.