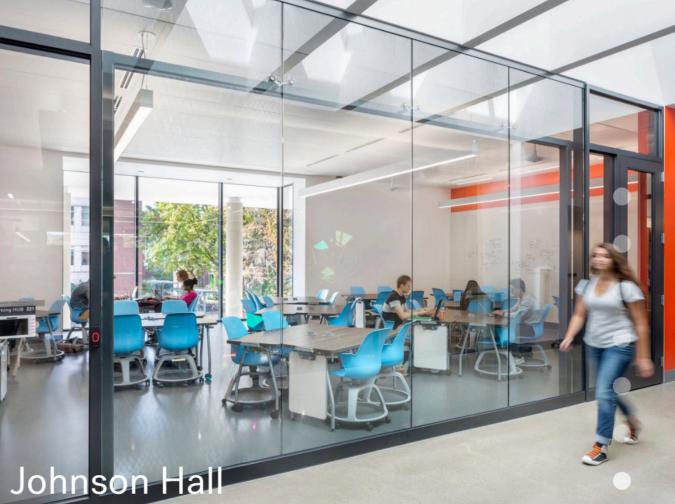

#### **Johnson Hall**

Oregon State University's Johnson Hall included both new slabs and cementitious overlays that received polished concrete finishes. Working for SRG Partnership, this was one of the first projects on the West coast to employ micro surface texture measurements as benchmarks to polished refinement. *SRG Partnership* 