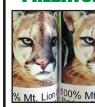

### top Elk Damage

Place lion urine 🖹 around desirable trees to make elk think a lion is present.