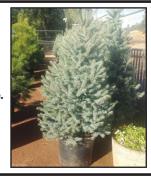

## **Blue Spruce**

Will make a perfect Christmas tree & a real asset in your landscape.