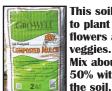

### **Composted Mulch**

This soil amendment is used to plant trees, shrubs, flowers and veggies. Mix about 50% with