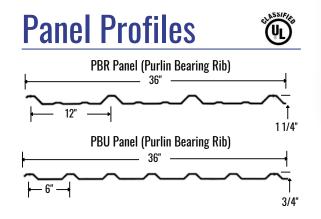

# **Pre-Engineered Buildings**

**My Metal's** pre-engineered buildings are designed to meet your needs whether your projects are commercial, residential, agricultural, or industrial!

- Engineered to local and state building codes
- Simple bolt-together design
- 40-year Limited Warranty Standard for Walls and Trim
- PB-R paneling standard, versus traditional R-Paneling (Better Coverage, Strength and Weathertightness)