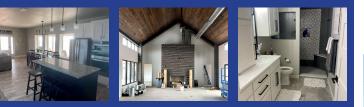

Interior Design: Your Vision, Your Space

Imagine a home where every room is crafted to your specifications -a place where your creative ideas can come to life without the constraints of traditional building methods. Barndominiums don't require interior load-bearing walls, allowing for expansive, open spaces that can be designed exactly as you envision. Want a grand great room with vaulted ceilings, plush carpeting, and high-end finishes? Or perhaps you prefer a cozy, farmhouse-inspired space with reclaimed wood accents and a warm, inviting atmosphere? Whatever your style, the interior of your Barndominium is a blank canvas waiting to be transformed into your dream home.

Exterior Design: Classic or Contemporary—It's Up to You The exterior of your Barndominium is just as customizable as the interior. While the iconic barn-style look is a popular choice, you have the flexibility to design an exterior that reflects your personal taste. Whether you opt for traditional barn elements, such as rustic wood finishes and metal siding, or a more contemporary facade with sleek lines and modern materials, your Barndominium can be as unique as you are. With **My Metal**, you have the power to create a home that stands out and truly feels like yours.