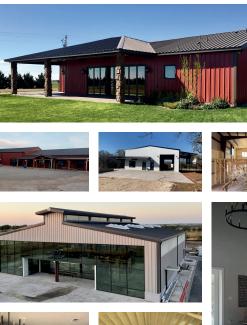

# Pre-Engineered Buildings

Choosing a pre-engineered building for your Barndominium offers a seamless blend of efficiency and reliability. Preengineered buildings are designed for strength and durability, ensuring your Barndominium stands the test of time while maintaining the flexibility to customize the interior to your exact specifications. It's a smart, timesaving solution that doesn't compromise on quality or design.

- Engineered to local and state building codes
- Simple bolt-together design
- 40-year Limited Warranty Standard for Walls and Trim
- PB-R paneling standard, versus traditional R-Paneling (Better Coverage, Strength and Weathertightness)

## **Cold-Formed Buildings**

**My Metal** is proud to offer Cold-Formed Buildings as an innovative option for your barndominium. Cold-Formed Buildings are revolutionizing the industry by providing an economical alternative to traditional pre-engineered metal buildings without compromising on quality. Each structure is engineered with precision, and includes stamped engineering for both the building and foundation, ensuring that your barndominium is built to the highest standards. With Cold-Formed Buildings, you can achieve the perfect balance of cost-effectiveness and durability for your dream home.

Cold-formed buildings save time and money!

- Shorter lead times
- Quicker installation
- Reduced onsite fabrication
- No preset anchor boltsLower equipment fees

• 20-25% less concrete