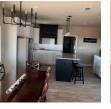

Interior Design: Your Vision, Your Space

Imagine a home where every room is crafted to your specifications -a place where your creative ideas can come to life without the constraints of traditional building methods. Barndominiums don't require interior load-bearing walls, allowing for expansive, open spaces that can be designed exactly as you envision. Want a grand great room with vaulted ceilings, plush carpeting, and high-end finishes? Or perhaps you prefer a cozy, farmhouse-inspired space with reclaimed wood accents and a warm, inviting atmosphere? Whatever your style, the interior of your Barndominium is a blank canvas waiting to be transformed into your dream home.

Exterior Design: Classic or Contemporary—It's Up to You The exterior of your Barndominium is just as customizable as the interior. While the iconic barn-style look is a popular choice, you have the flexibility to design an exterior that reflects your personal taste. Whether you opt for traditional barn elements, such as rustic wood finishes and metal siding, or a more contemporary facade with sleek lines and modern materials, your Barndominium can be as unique as you are. With **My Metal**, you have the power to create a home that stands out and truly feels like yours.