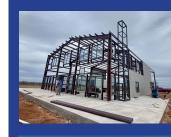

# Pre-Engineered Buildings

Choosing a pre-engineered building for your Barndominium offers a seamless blend of efficiency and reliability. Preengineered buildings are designed for strength and durability, ensuring your Barndominium stands the test of time while maintaining the flexibility to customize the interior to your exact specifications. It's a smart, timesaving solution that doesn't compromise on quality or design.

- Engineered to local and state building codes
- Simple bolt-together design
- 40-year Limited Warranty Standard for Walls and Trim
- PB-R paneling standard, versus traditional R-Paneling (Better Coverage, Strength and Weathertightness)

## **Cold-Formed Buildings**

**My Metal** is proud to offer Cold-Formed Buildings as an innovative option for your barndominium. Cold-Formed Buildings are revolutionizing the industry by providing an economical alternative to traditional pre-engineered metal buildings without compromising on quality. Each structure is engineered with precision, and includes stamped engineering for both the building and foundation, ensuring that your barndominium is built to the highest standards. With Cold-Formed Buildings, you can achieve the perfect balance of cost-effectiveness and durability for your dream home.

Cold-formed buildings save time and money!

- Shorter lead times
- Quicker installation
- Reduced onsite fabrication
- No preset anchor boltsLower equipment fees

• 20-25% less concrete