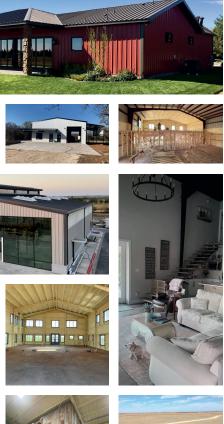

# BARNDOMINIUMS

### Barndominiums

A Barndominium, often called a "Barndo," is a versatile structure that merges the warmth of a home with the practicality of a workshop or garage. Imagine a space where modern living meets rugged functionality—a home that is as adaptable as it is stylish. Barndominiums have evolved from their humble farm origins into a nationwide trend, offering a unique blend of comfort and utility under one roof.

Whether you're looking to embrace the open countryside or create a serene retreat just outside the city, a Barndominium offers the flexibility to live, work, and play in a space that's designed around your lifestyle. With customizable layouts, high ceilings, and energy-efficient metal construction, these homes are as durable as they are beautiful.

In today's world, where individuality and sustainability are key, a Barndominium stands out as a modern, affordable alternative to traditional housing. It's more than just a home —it's a statement of personal style and practical living.