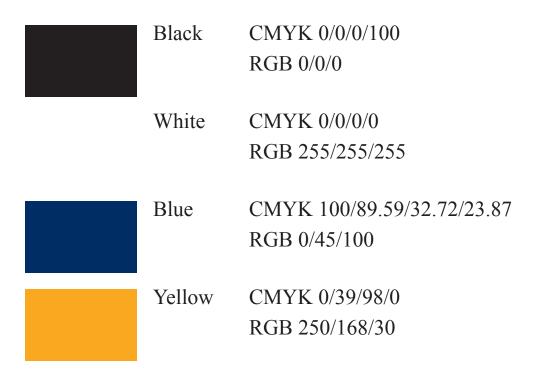

## **Color Palette**

For any electronic and printed productions including the logo of Cará Origin Motorsports and/or relations to the original identity, use these following color models. CMYK should be applied to printed mediums, and RGB to digital.