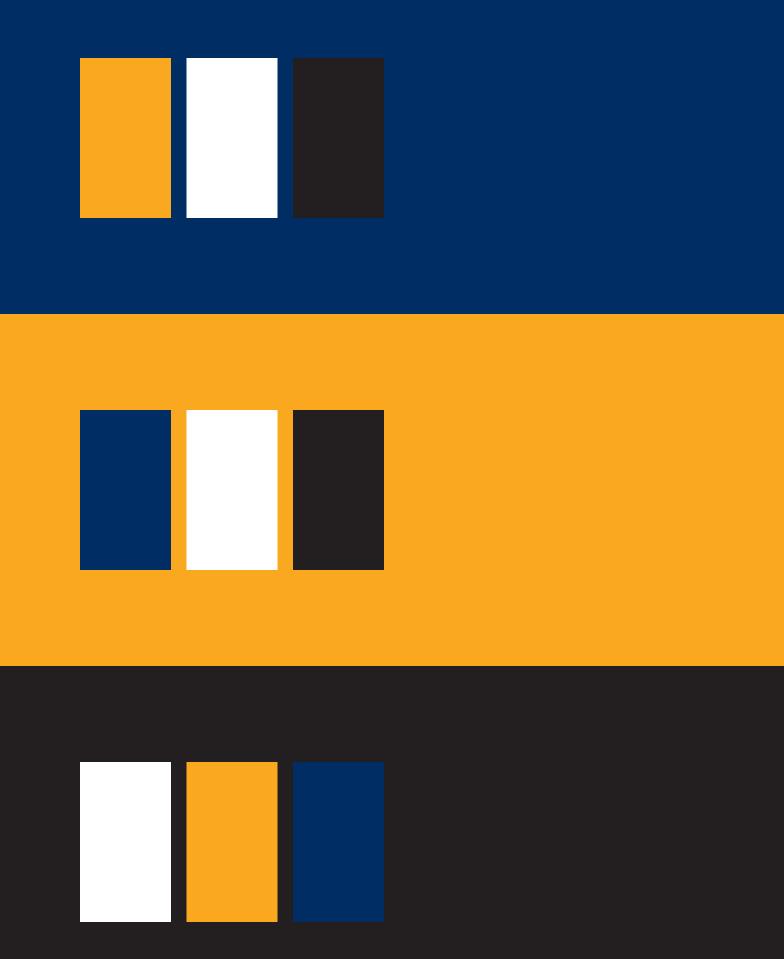

#### **Team Name**

These are approved variations of the Cará Origin Motorsports brand identity.

The primary logo is black text on a white background.

Approved variations utilize the team color palette (the color models can be seen on page 4).

The brand name should have a keyline of either a black rectangle or white rectangle when placed on a new color, with the letters as negative space. Best judgment should be used to optimize contrast.

On page 22, there are multiple .png files that have the correct proportions for these alterations, and these files can be scaled appropriately to maintain the set measurements.

**Approved variations** Designated brand Black, White, Blue, and Yellow (see page 4)