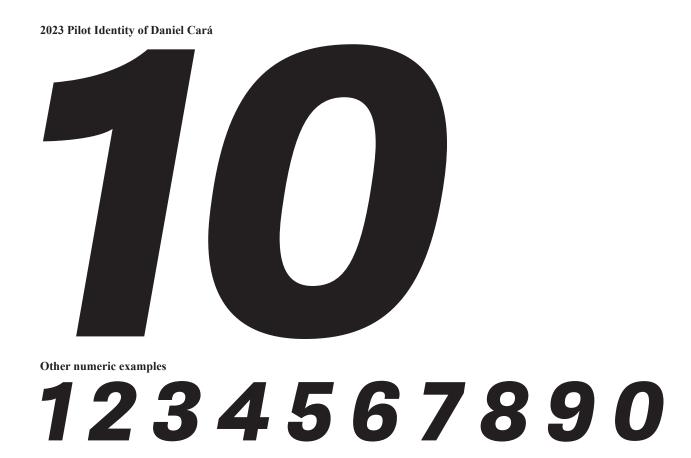

# **Pilot Numbers and Identity**

For each pilot's identifying number, use the typeface Belarius Sans Wide Extrabold Oblique.

The same rules stated for the Team Name on page 6 are used for representation of each pilot number and identity.

 12
 34
 56
 78
 90
 12

 98
 76
 54
 32
 10
 98

1234567890 1234567890 1234567890 1234567890

Belarius Sans Wide Extrabold Oblique **ABCDEFGHIJKLMNOPQRSTUVWXYZ** abcdefghijklmnopqrstuvwxyz 1234567890