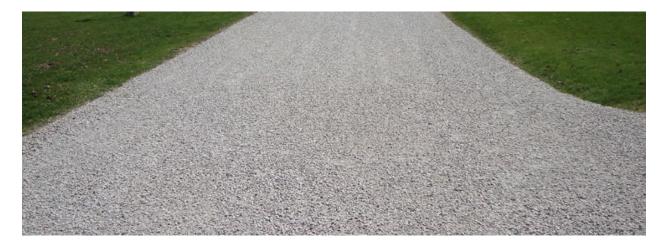

## Driveways

Driveways shall consist of asphalt, concrete (recommended) or well-maintained gravel.