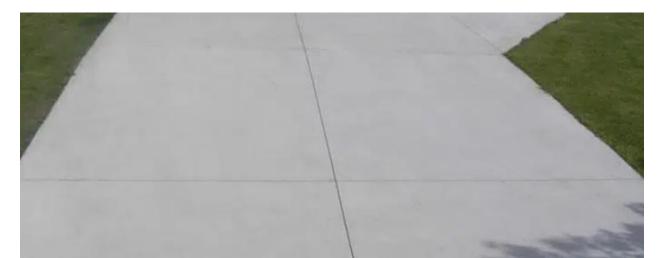

## Driveways

Driveways shall consist of asphalt, concrete (recommended) or well-maintained gravel.