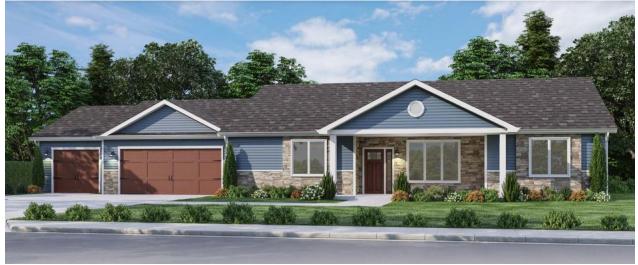

Example 2 – Smaller footprint home that incorporates a covered porch and two gables.

Example 4 – This design offsets the garage and incorporates a covered porch.

Example 5 – Small covered porch and offset garage.

Example 6 – Gable over garage that is also offset from home. Gable over porch.

Example 7 – Multiple gables & offset garage.