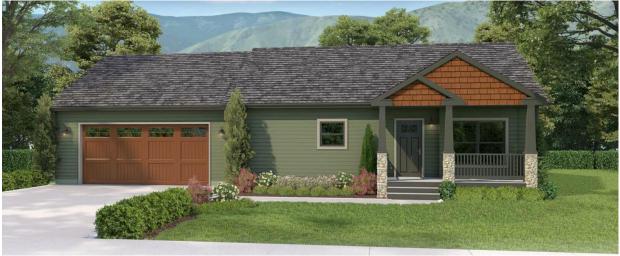

Below are example homes that would meet the criteria of a "non-boxy" home. Note that <u>these</u> examples also depict acceptable building colors and landscape styles.

Example 1 - This design incorporates a simple covered porch and box window.

Example 2 – Smaller footprint home that incorporates a covered porch and two gables.

Example 4 – This design offsets the garage and incorporates a covered porch.

Example 5 – Small covered porch and offset garage.