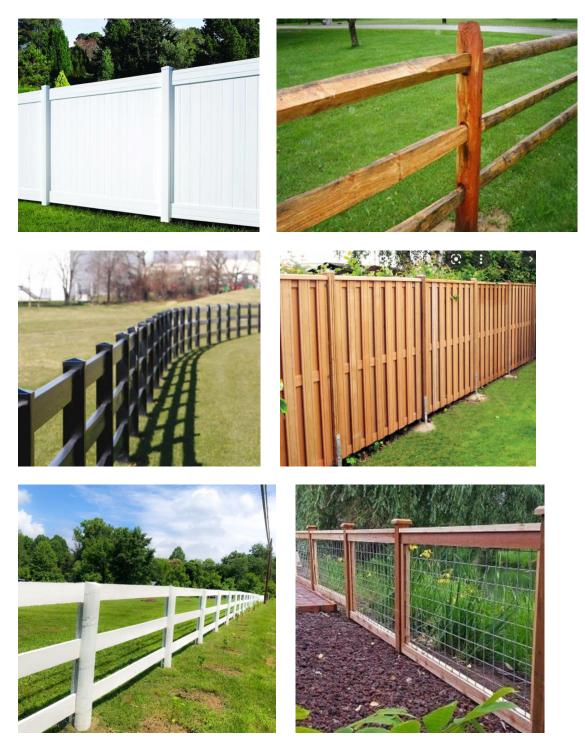

### Fences

Fences should not include barb wire, woven field wire, chain link, etc. Below are examples of approved fencing styles: