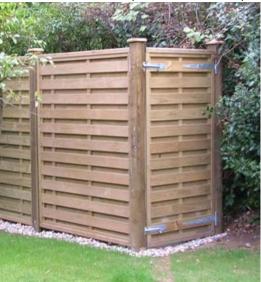

## **Covers for Fuel Tanks**

Fuel tanks, water tanks or similar storage facilities must be designed to be an integral part of a structure or must be installed underground.

Below are some example enclosures for propane fuel tanks: