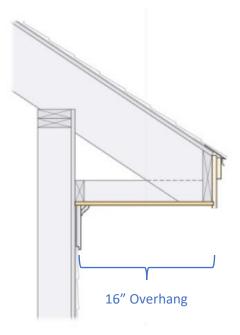

## **Roof Slope and Overhang**

Building roof shall have a minimum pitch of five feet in twelve feet:

Roof eaves shall have a minimum overhang of sixteen (16) inches: