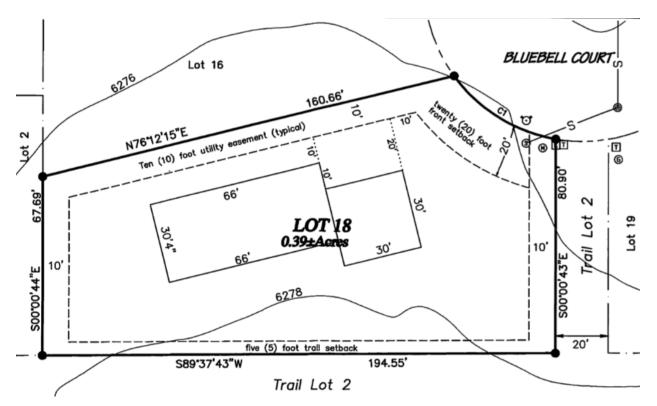

#### Setbacks

Setbacks shall be in accordance with those listed on recorded Honeybee Meadows Subdivisions Plats and approved by the Town of Afton. Below is an example site plan that meets setback requirements: