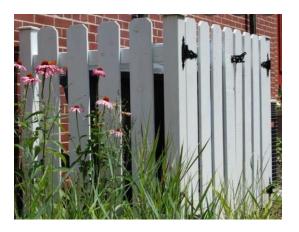

### Fences

Fences should not include barb wire, woven field wire, chain link, etc. Below are examples of approved fencing styles: