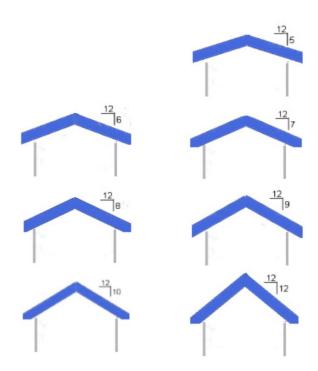

## **Roof Slope and Overhang**

Building roof shall have a minimum pitch of five feet in twelve feet:

Roof eaves shall have a minimum overhang of sixteen (16) inches: