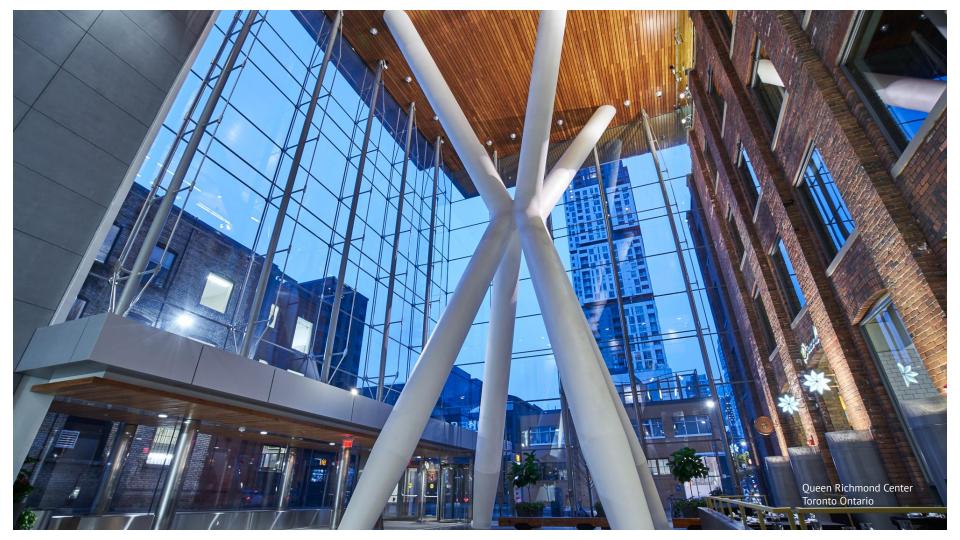

#### **SET FOR SUCCESS**

At the core of every Nupress experience is the confidence we instill in getting the job done right and with great success. For this Queen & Richmond Office tower, the installation instructions are almost as unique as the structural glass wall itself. The suspended 80-foot tall tension trusses required a project-specific tension to be put into the tension rods. Through laboratory testing, our Engineering team developed a comprehensive torque setting and sequence for the installers to follow along with on-site support from Nupress.

QUEEN & RICHMOND OFFICE TOWER TORONTO

NUPRESS ALWAYS GETS THE...