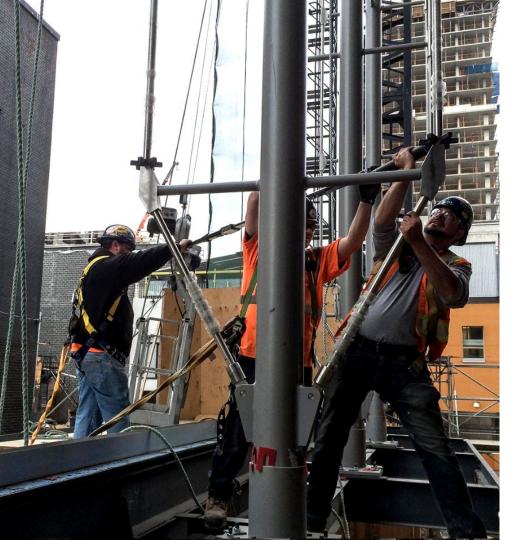

### ONSITE INSTALLATION

Nupress doesn't stop the service once the material ships. We provide the client with a complete commissioning binder which includes all up-to-date and critical information related to the project including installation sets of shop drawings, current calculations, site instructions, fabrication drawings, packing slips and assembly details for Nupress propriety or site specific details. To ensure a smooth and successful installation process, a Nupress representative will be onsite to provide support to the installation team.

SALESFORCE TRANSIT CENTER, SAN FRANCISCO NUPRESS ENSURES YOU ARE **SET FOR SUCCESS** 

NUPRESS ALWAYS GETS THE PROBLEM SOLVED

NUPRESS GOES BEYOND THE WALL

NUPRESS IS ALWAYS **UP FOR THE CHALLENGE** 

### SUPPORT ONSITE & OFF

CAREFULLY PLANNED, THOUGHTFULLY EXECUTED,
SAVING YOU TIME & MONEY.

NUPRESS ENSURES YOU ARE...

#### **SET FOR SUCCESS**

At the core of every Nupress experience is the confidence we instill in getting the job done right and with great success. For this Queen & Richmond Office tower, the installation instructions are almost as unique as the structural glass wall itself. The suspended 80-foot tall tension trusses required a project-specific tension to be put into the tension rods. Through laboratory testing, our Engineering team developed a comprehensive torque setting and sequence for the installers to follow along with on-site support from Nupress.

QUEEN & RICHMOND OFFICE TOWER TORONTO

NUPRESS ALWAYS GETS THE...