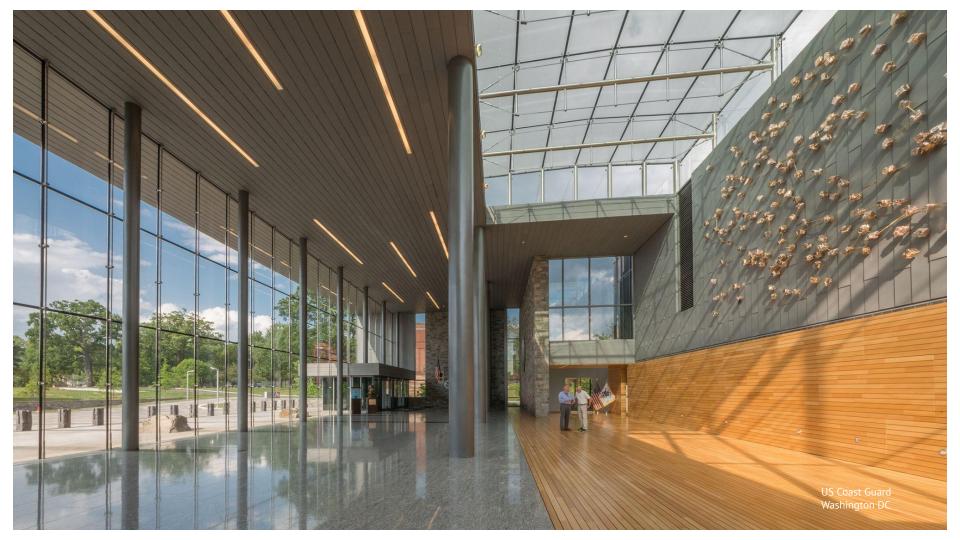

he Transbay project in San Francisco consists of grid shell domed skylights, glass boxes and canopies. Nupress was brought in early on a design-assist basis to help develop the various glazing & panel systems, turning the design assist into a \$92M contract.

SALESFORCE TRANSIT CENTER SAN FRANCISCO



NUPRESS IS ALWAYS...

### UP FOR THE CHALLENGE

Designing a 21,000 square foot point-supported canopy, with a stainless steel tension structure support with over 500 lites of glass is challenging enough. And, to achieve the overall curvature of the facade, the design introduced the complexity of cold bending the glass, up to one inch per panel. Cobo Hall is a true testament to how we take on challenges and embrace the opportunity to realize the most remarkable projects.

COBO HALL

















Nupress Facades

### WHY CHOOSE US?



#### NUPRESS FACADES

#### THE PROOF IS IN THE PROJECT

Engineered with passion, designed with excellence, delivered with integrity.



Chris Couse Founding Principal KPMB Architects "It has been great to see the glass go in with so little drama. I know how difficult this is in reality and it speaks to a high level of professionalism on Nupress' part."



#### **NUPRESS FACADES**

#### **GET IN TOUCH**



WWW.NUPRESS.COM.AU

9131 Keele St, B6 Concord, Ontario L4K 0G7

905-264-6981