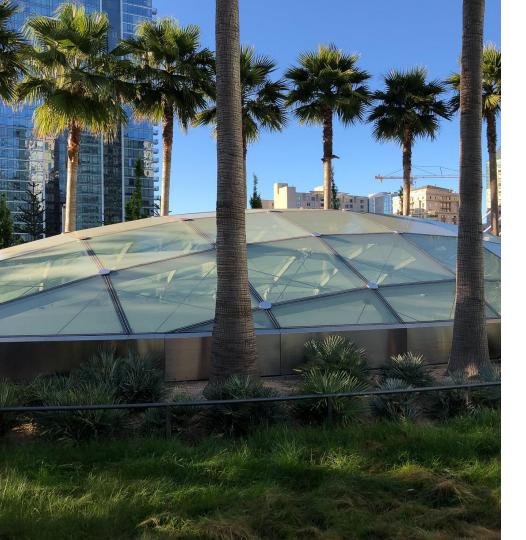

### BEYOND THE WALL

Our passion for engineering means we are more than just facades; providing design, engineering and manufacturing for glass bridges, skylights, canopies, and more. The Transbay project in San Francisco consists of grid shell domed skylights, glass boxes and canopies. Nupress was brought in early on a design-assist basis to help develop the various glazing & panel systems, turning the design assist into a \$92M contract.

SALESFORCE TRANSIT CENTER SAN FRANCISCO

NUPRESS IS ALWAYS...