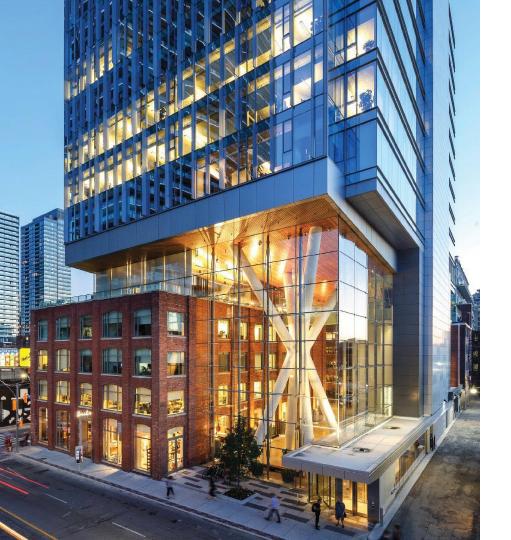

SOUTHCORE CENTER TORONTO

NUPRESS launches strong with...

#### **SET FOR SUCCESS**

At the core of every Nupress experience is the confidence we instill in getting the job done right and with great success. For this Queen & Richmond Office tower, the installation instructions are almost as unique as the structural glass wall itself. The suspended 80-foot tall tension trusses required a project-specific tension to be put into the tension rods. Through laboratory testing, our Engineering team developed a comprehensive torque setting and sequence for the installers to follow along with on-site support from Nupress.

QUEEN & RICHMOND OFFICE TOWER TORONTO

NUPRESS ALWAYS GETS THE...