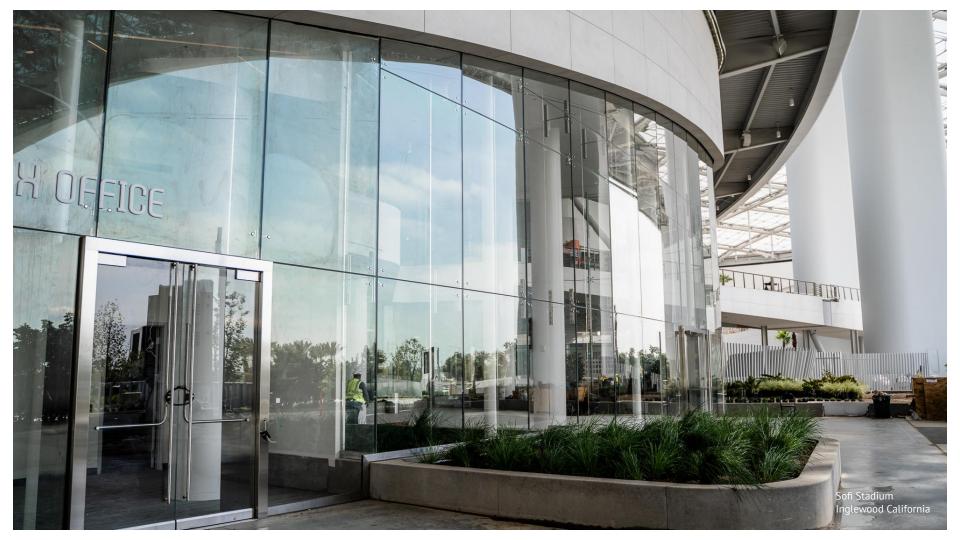

#### **PROBLEM SOLVED**

The Youtube Theatre is 16,000 square feet of shaped, segmented, conical curved glass...all installed with perfect alignment. This highly demanding scope required an innovative solution for determining site tolerance for the glass and components order. Using 3D modeling software, CNC programing, part development and site surveys for final fit up, the Nupress team developed a process to ensure all conditions were accounted for allowing the long lead time glass order to be safely executed.

YOUTUBE THEATER AT SOFI STADIUM LOS ANGELES

NUPRESS GOES...