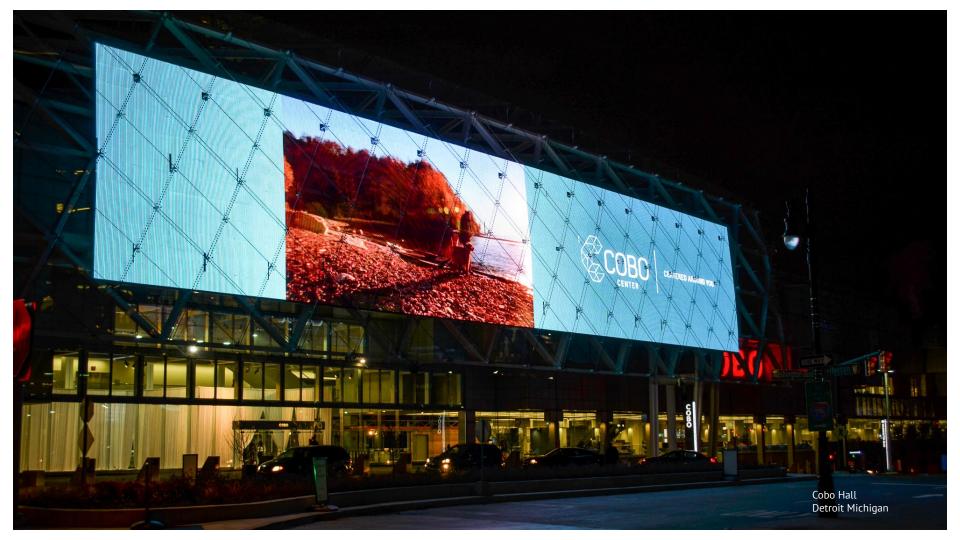

### UP FOR THE CHALLENGE

Designing a 21,000 square foot point-supported canopy, with a stainless steel tension structure support with over 500 lites of glass is challenging enough. And, to achieve the overall curvature of the facade, the design introduced the complexity of cold bending the glass, up to one inch per panel. Cobo Hall is a true testament to how we take on challenges and embrace the opportunity to realize the most remarkable projects.

COBO HALL

Nupress Facades