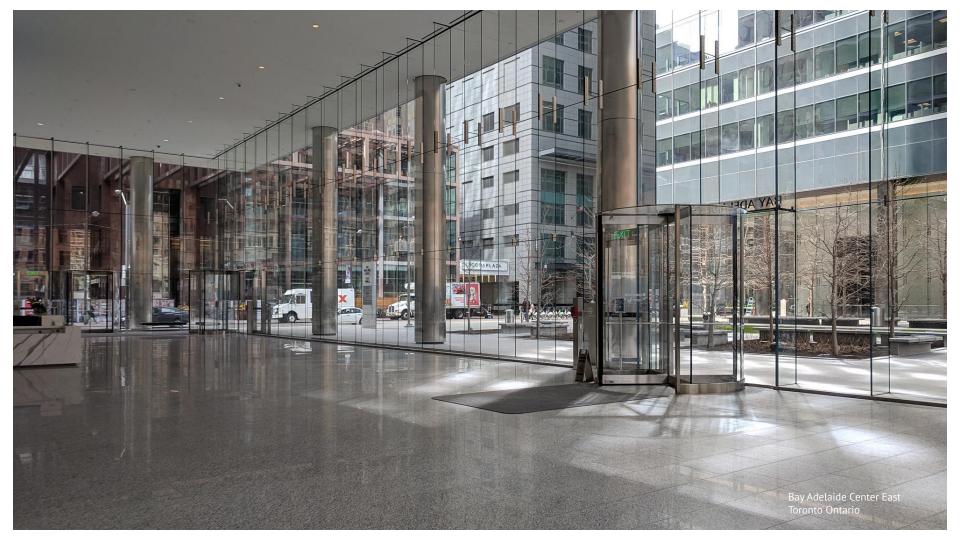

ore. The Transbay project in San Francisco consists of grid shell domed skylights, glass boxes and canopies. Nupress was brought in early on a design-assist basis to help develop the various glazing & panel systems, turning the design assist into a \$92M contract.

SALESFORCE TRANSIT CENTER SAN FRANCISCO



NUPRESS IS ALWAYS...

### UP FOR THE CHALLENGE

Designing a 21,000 square foot point-supported canopy, with a stainless steel tension structure support with over 500 lites of glass is challenging enough. And, to achieve the overall curvature of the facade, the design introduced the complexity of cold bending the glass, up to one inch per panel. Cobo Hall is a true testament to how we take on challenges and embrace the opportunity to realize the most remarkable projects.

COBO HALL

















Nupress Facades

### WHY CHOOSE US?



#### NUPRESS FACADES

#### THE PROOF IS IN THE PROJECT

Engineered with passion, designed with excellence, delivered with integrity.



Chris Couse Founding Principal KPMB Architects "It has been great to see the glass go in with so little drama. I know how difficult this is in reality and it speaks to a high level of professionalism on Nupress' part."



#### **NUPRESS FACADES**

#### **GET IN TOUCH**



WWW.NUPRESS.COM.AU

9131 Keele St, B6 Concord, Ontario L4K 0G7

905-264-6981