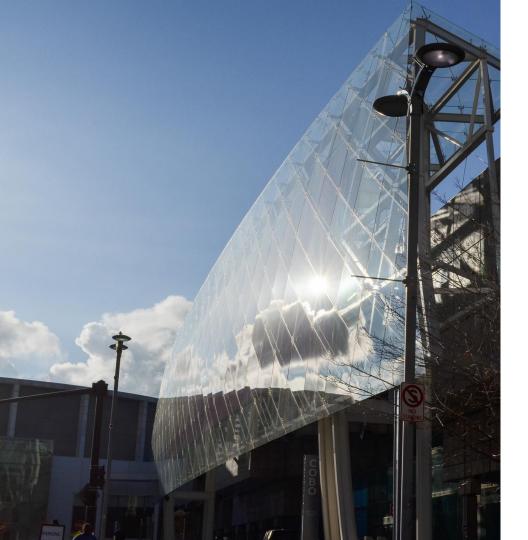

### UP FOR THE CHALLENGE

Designing a 21,000 square foot point-supported canopy, with a stainless steel tension structure support with over 500 lites of glass is challenging enough. And, to achieve the overall curvature of the facade, the design introduced the complexity of cold bending the glass, up to one inch per panel. Cobo Hall is a true testament to how we take on challenges and embrace the opportunity to realize the most remarkable projects.

COBO HALL

Nupress Facades