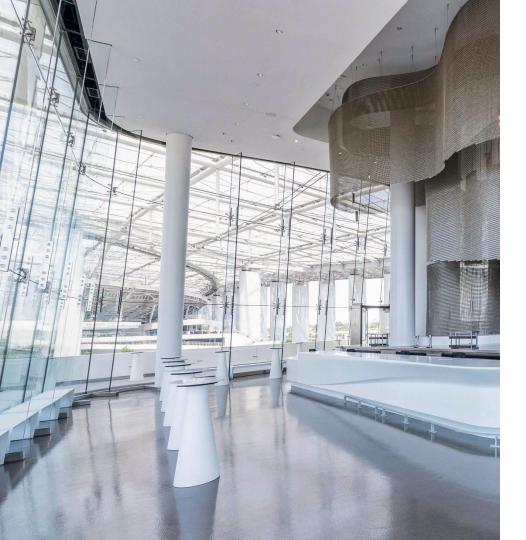

#### **PROBLEM SOLVED**

The Youtube Theatre is 16,000 square feet of shaped, segmented, conical curved glass...all installed with perfect alignment. This highly demanding scope required an innovative solution for determining site tolerance for the glass and components order. Using 3D modeling software, CNC programing, part development and site surveys for final fit up, the Nupress team developed a process to ensure all conditions were accounted for allowing the long lead time glass order to be safely executed.

YOUTUBE THEATER AT SOFI STADIUM LOS ANGELES

NUPRESS GOES...