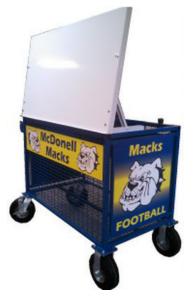

Coach Caddy

## Coach Caddy's!

A handy way to move your game or class equipment AND show your school spirit!

Easily maneuvers through most school doors and hallways. Temporarily store most class or sport equipment and get it to where it needs to be. Use the optional cover with dry-erase surface to make teaching or coaching points right at the point of activity.