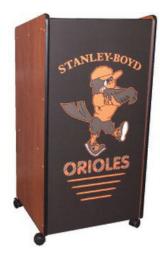

Podiums

Spirit Station

A great way to show off your school pride at athletic banquets, pep rallies, graduation ceremonies, staff meetings and most any other campus function. The custom printed face panel features your logo and the remainder utilizes your choice of standard laminate.