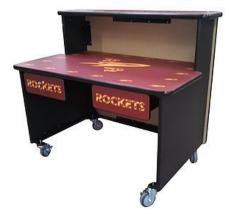

Podiums

Spirit Station

## **Spirit Stations!**

The centerpiece of our school pride items is the original "Spirit Station" unit. It has three printable surfaces plus the drawer faces to showcase your school logo. It rolls easily on 5" swivel casters, all with brakes, that will not mark up your gym or hallway floors. Put the "Spirit Station" front and center at your next game or event and show off your school spirit!