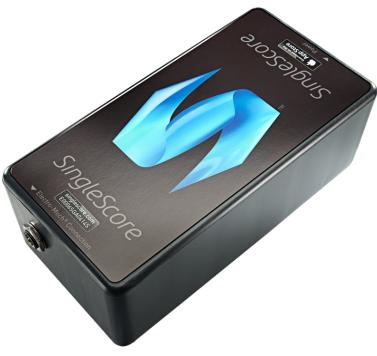

# Control The On-Field Scoreboard With Your Mobile Device. Share your scores live.

Wired Electro-Mech® Converter

With a SingleScore converter and a mobile device running the SingleScore app, scoring a game has never been easier. An intuitive interface that looks like the scoreboard you are controlling will get you up to speed quickly. The SingleScore app is currently available for Baseball, Football, Basketball, and Soccer scoring. Sport specific scoring enables quicker, more accurate scoring. Running on a mobile device means fewer buttons to push, and no more resetting the board in the middle of a game to correct a mistake. Tap or swipe to update the scoreboard, it's that easy.

Whether you're looking for a replacement for your current controller or console, trying to make scoring easier for your scorekeepers, or allow fans to keep up with the action, a SingleScore converter can help. Get a SingleScore converter today. SingleScore converters are compatible with over a 150 models of Electro-Mech scoreboards, including wired and wireless models. If you don't see your scoreboard model in the list, please let us know so we can confirm that SingleScore is compatible with your scoreboard.