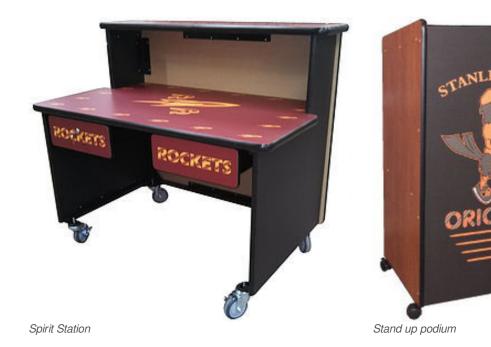

### **Spirit Station**

The centerpiece of our school pride items is the original "Spirit Station" unit. It has three printable surfaces plus the drawer faces to showcase your school logo. It rolls easily on 5" swivel casters, all with brakes, that will not mark up your gym or hallway floors. Put the "Spirit Station" front and center at your next game or event and show off your school spirit!

#### **Podiums or Lecterns**

A great way to show off your school pride at athletic banquets, pep rallies, graduation ceremonies, staff meetings and most any other campus function. The custom printed face panel features your logo and the remainder utilizes your choice of standard laminate.