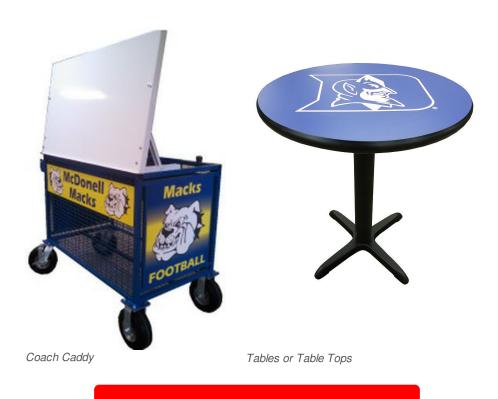

## **Coach Caddy**

A handy way to move your game or class equipment AND show your school spirit!

Easily maneuvers through most school doors and hallways. Temporarily store most class or sport equipment and get it to where it needs to be. Use the optional cover with dry-erase surface to make teaching or coaching points right at the point of activity.

#### **Tables and Table Tops**

A simple but useful way to show your school spirit and add fun to cafeteria, breakroom, and classroom areas. Great for field or arena suites and boxes too!

Your school logo becomes a permanent part of a durable, high-pressure laminate table top to last for year after year of students. Available in a wide range of standard sizes in round, square and rectangular shapes, as well as custom sizes if needed.

Table tops may be ordered as a replacement top with your existing bases or choose from our variety of pedestal and base options. Choices include standard dining height (30") and pub height (42) in black or chrome finish with cross, round, or footring bases.