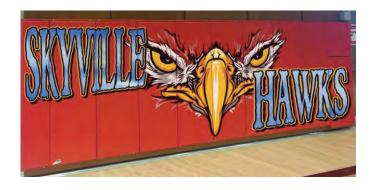

k cover) can be mixed or alternated for dramatic effect Order Aluminum Channeling separately

## A SAFETY-FIRST PROTECTOR FOR POTENTIAL IMPACT AREAS

- Basketball Courts
- Wrestling Rooms
- Gymnastics Areas
- Play Areas

Quality pads are constructed of 18 oz. fire rated (FR) Vinyl Covering, either 1%" thick Crosslink Polyethylene Foam OR 2" HD Urethane Foam, and 7/16" thick OSB board backing.

- 1" lip at top and bottom for attachment to wall
- Attach to wall with bolts
   OR Aluminum Channeling shown here



ALSO AVAILABLE: Pads made with 2" highly flame resistant open cell foam



STAGE PADS

1%" crosslink or 2" polyurethane foam with 18 oz. FR vinyl covering Made to custom height x custom length sizes







Add *Chroma-Bond® Digital Imprinting* on Wall Pads to support school brand.