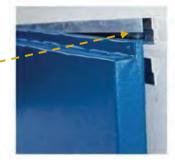

- 1" lip at top and bottom for attachment to wall
- Attach to wall with bolts
   OR Aluminum Channeling shown here

ALSO AVAILABLE: Pads made with 2" highly flame resistant open cell foam

STAGE PADS

1%" crosslink or 2" polyurethane foam with 18 oz. FR vinyl covering Made to custom height x custom length sizes