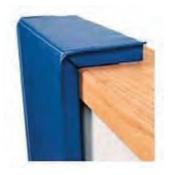

- 1" lip at top and bottom for attachment to wall
- Attach to wall with bolts
   OR Aluminum Channeling shown here

ALSO AVAILABLE: Pads made with 2" highly flame resistant open cell foam

STAGE PADS

1%" crosslink or 2" polyurethane foam with 18 oz. FR vinyl covering Made to custom height x custom length sizes