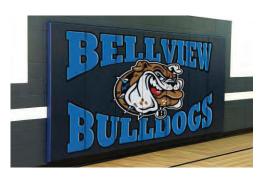

es: 2' x 5', 6' or 7' Optional Cutouts for switches/outlets 16 colors (See on back cover) can be mixed or alternated for dramatic effect Order Aluminum Channeling separately

## A SAFETY-FIRST PROTECTOR FOR POTENTIAL IMPACT AREAS

- Basketball Courts
- Wrestling Rooms
- Gymnastics Areas
- Play Areas

Quality pads are constructed of 18 oz. fire rated (FR) Vinyl Covering, either 1%" thick Crosslink Polyethylene Foam OR 2" HD Urethane Foam, and 7/16" thick OSB board backing.

- 1" lip at top and bottom for attachment to wall
- Attach to wall with bolts
   OR Aluminum Channeling shown here



ALSO AVAILABLE: Pads made with 2" highly flame resistant open cell foam



STAGE PADS

1%" crosslink or 2" polyurethane foam with 18 oz. FR vinyl covering Made to custom height x custom length sizes







Add *Chroma-Bond® Digital Imprinting* on Wall Pads to support school brand.