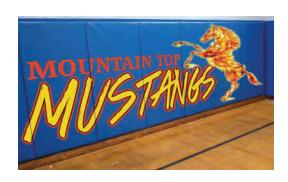

ack cover) can be mixed or alternated for dramatic effect Order Aluminum Channeling separately

## A SAFETY-FIRST PROTECTOR FOR POTENTIAL IMPACT AREAS

- Basketball Courts
- Wrestling Rooms
- Gymnastics Areas
- Play Areas

Quality pads are constructed of 18 oz. fire rated (FR) Vinyl Covering, either 1%" thick Crosslink Polyethylene Foam OR 2" HD Urethane Foam, and 7/16" thick OSB board backing.

- 1" lip at top and bottom for attachment to wall
- Attach to wall with bolts
   OR Aluminum Channeling shown here



ALSO AVAILABLE: Pads made with 2" highly flame resistant open cell foam



STAGE PADS

1%" crosslink or 2" polyurethane foam with 18 oz. FR vinyl covering Made to custom height x custom length sizes







Add *Chroma-Bond® Digital Imprinting* on Wall Pads to support school brand.