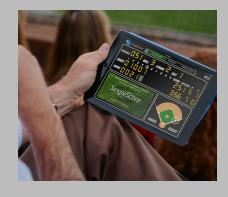

#### Baseball / Softball

A quick swipe gesture across ball, strike or out digits reset.