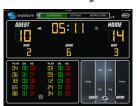

#### Hockey

Controlling stat panels for basketball and volleyball has never been easier

Add players to penalty box with a tap, syncing to game clock or not.

### Volleyball