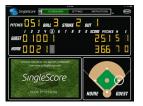

#### Baseball / Softball

A quick swipe gesture across ball, strike or out digits reset.