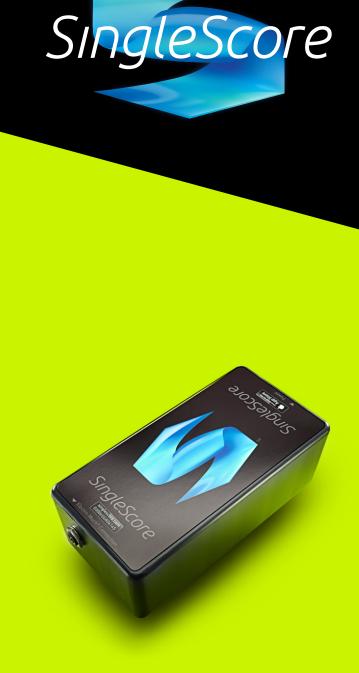

# **Enjoy The Game**

The game counts. Make it official. Baseball, softball, football, basketball, football, hockey and more available now in one tidy app synced via Bluetooth from your mobile device to a powered SingleScore converter.

# Set It and Forget It

Imagine not having to set out and put back your score box daily.

Give yourself the ability to step in range of your Converter installed outdoors in a weather tight plastic enclosure and leave on year round waiting for the next game.