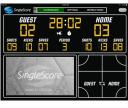

# **Any Device, Any Sport**

#### Baseball / Softball



A quick swipe gesture across ball, strike or out digits reset.

#### **Football**

Open app in tablet and reveal additional dvnamic control fields.



#### **Basketball**



Swap sides for Guest and Home in one-touch area to follow play intuitively.

#### Soccer



even select warm-up presets or time of day.

#### Hockey



Controlling stat panels for basketball and volleyball has never been easier



Add players to penalty box with a tap, syncing to game clock or not.

### Volleyball



### Tennis, Lacrosse, and More...



TO ADVANCE



**TO CORRECT** 



Reach out to SingleScore or your favorite representative:

> Ed Howell **Howell To Sports**

Direct-856 381 8888 ed@howelltosports.com













#### **Score Outside the Box**



Control your on-field or on-court scoreboard at your next game without the score box.

#### **Control Your Scoreboard**



Launch the easy-to-use app that gives you intuitive control of your scoreboard from your mobile device

Tapping on the digit directly tallies up, swipe down on digit to make a correction. Utilize the larger screen of a tablet and realize even more ease with one-touch scoring areas!

### **Connect With Everyone**



Share game status