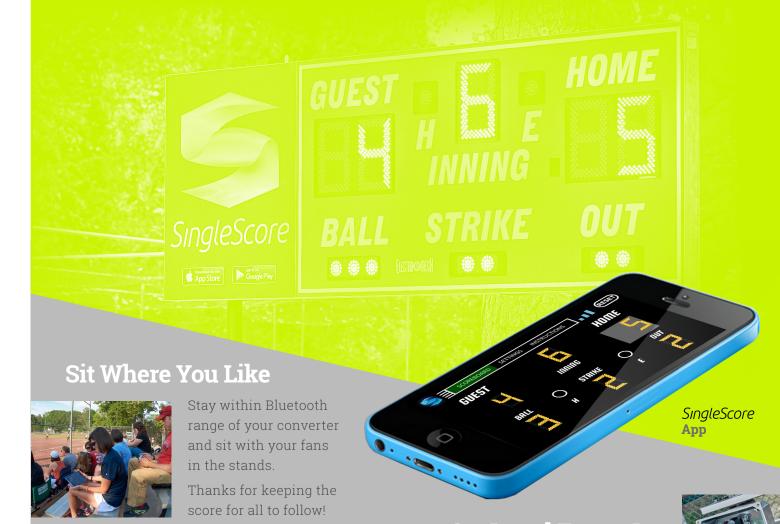

#### **Score Outside the Box**

Control your on-field or on-court scoreboard at your next game without the score box.

#### **Control Your Scoreboard**

Launch the easy-to-use app that gives you intuitive control of your scoreboard from your mobile device

Tapping on the digit directly tallies up, swipe down on digit to make a correction. Utilize the larger screen of a tablet and realize even more ease with one-touch scoring areas!

### **Connect With Everyone**

Share game status with a widget that you can add to your website. Now fans anywhere can follow the progress of the game - live!