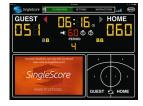

#### **Basketball**

Swap sides for Guest and Home in one-touch area to follow play intuitively.