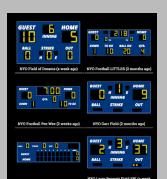

# **Engage Dashboard View**

Using cell or wifi connection, view and share your board individually or multiple boards in a live presentation, reviewing status of games or help run tournaments.