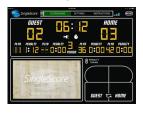

#### **Basketball**

Swap sides for Guest and Home in one-touch area to follow play intuitively.