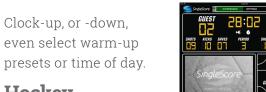

# **Any Device, Any Sport**

#### Baseball / Softball



A quick swipe gesture across ball, strike or out digits reset.

#### **Football**

Open app in tablet and reveal additional dvnamic control fields.



#### **Basketball**



Swap sides for Guest and Home in one-touch area to follow play intuitively.

#### Soccer



even select warm-up presets or time of day.

#### Hockey



Controlling stat panels for basketball and volleyball has never been easier



Add players to penalty box with a tap, syncing to game clock or not.

### Volleyball



### Tennis, Lacrosse, and More...



TO ADVANCE



**TO CORRECT** 



Reach out to SingleScore or your favorite representative:

> Ed Howell **Howell To Sports**

Direct-856 381 8888 ed@howelltosports.com













#### **Score Outside the Box**



Control your on-field or on-court scoreboard at your next game without the score box.

#### **Control Your Scoreboard**



Launch the easy-to-use app that gives you intuitive control of your scoreboard from your mobile device

Tapping on the digit directly tallies up, swipe down on digit to make a correction. Utilize