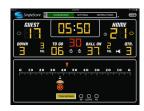

#### **Football**

Open app in tablet and reveal additional dvnamic control fields.