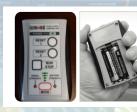

## Order Before April 15th - Get It Delivered By May 25th!

Special pricing is only valid on orders placed on or before 4/15/2019

Package Includes: Set of two (2ea) Play Clocks with 24" digits, two (2ea) T-carts for portability, wireless transmitter in control console, wireless receiver in each Play Clock, control console carrying case, and battery operated hand held reset switch

Two Programmable Reset Times
Great for Football or Lacrosse
Call or Email Ed TODAY! Use Code 'DAANJ19' When Ordering

Electro-Mech Scoreboard Co. PA/NJ Sales Representative **Ed Howell** 865-381-8888

ehowell@electro-mech.com