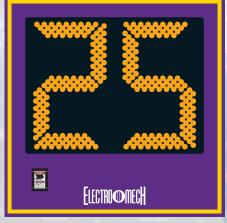

## 2019 DAANJ POST-CONFERENCE SPECIAL

FOOTBALL PLAY CLOCKS

Keep the game moving with portable or permanently mounted Play Clocks for Football - available in three digit sizes.

\$ 5,200.00

Model: LX3024

Dimensions: 3.5 ft x 3.5 ft

Digit Height: 24 in

Electrical: 120V, .4A ea

T-Cart Leg Kit INCLUDED!

Battery Operated Hand Held Switch INCLUDED!