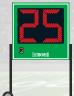

## 2019 DAANJ POST-CONFERENCE SPECIAL

FOOTBALL PLAY CLOCKS

Keep the game moving with portable or permanently mounted Play Clocks for Football - available in three digit sizes.

\$ 5,200.00

Model: LX3024

Dimensions: 3.5 ft x 3.5 ft

Digit Height: 24 in

Electrical: 120V, .4A ea

T-Cart Leg Kit INCLUDED!

Battery Operated Hand Held Switch INCLUDED!

Two Programmable Reset Times
Great for Football or Lacrosse
Call or Email Ed TODAY! Use Code 'DAANJ19' When Ordering

Electro-Mech Scoreboard Co. PA/NJ Sales Representative **Ed Howell** 865-381-8888

ehowell@electro-mech.com