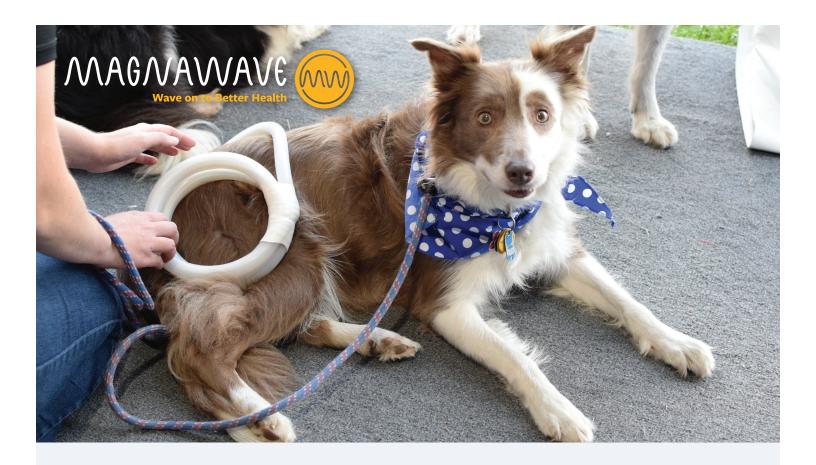

## Let's Care for your Pets.

We love your pet, and we know you do too. Your pet's health is of utmost importance and we can help keep them in tip-top shape between walks and playing, the answer is: **MagnaWave.** 

MagnaWave uses PEMF to naturally improve your pet's overall wellness! Our machines work at the cellular level to reduce inflammation and pain, while increasing circulation.

## MagnaWave has beneficial effects in

Alleviating arthritis
Allergies
Tendon and ligament injuries

Non-healing wounds
Hip dysplasia
Incontinence and MORE!

Pet owners can see noticeable differences in their pets' attitudes and energy in consistent sessions. MagnaWave for Pets is a safe, effective, drug-free alternative to keeping your furry friend in exceptional health.