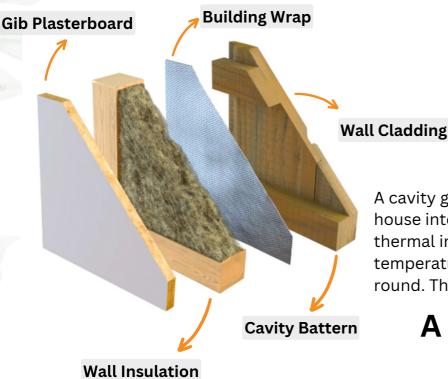

#### **WALL CAVITY SYSTEM**

A cavity gap designed to eliminate heat loss and house internal electrical wiring. Our highly efficient thermal insulation prevents extremes of temperature to keep you warm (or cool) all-year-round. They also act as good as sound insulation.