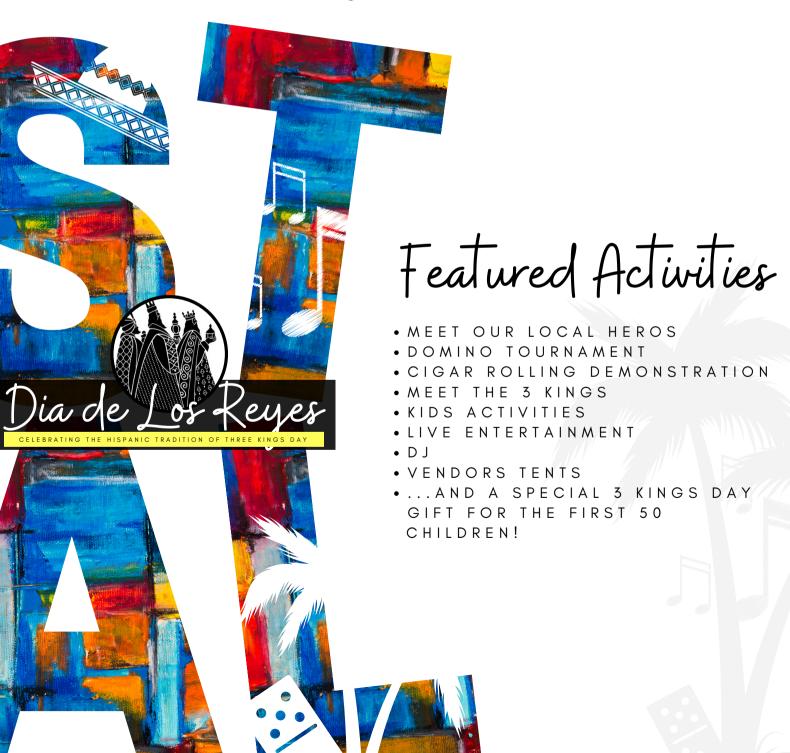

PRESENTED BY

2024 SPONSORSHIP KIT

in partnership with Our Local Heroes

OPEN TO THE PUBLIC | FREE ENTRY

TIME | 1:00PM - 4:00PM LOCATION: GULF COAST TOWN CENTER @ THE COURTYARD

FEATURING OUR LOCAL HEROES

- LEE COUNTY SHERIFF CARMINE MARCENO
- DEPUTY DOG CHANCE
- · LEE COUNTY DIGNITARIES

# Dia de Los Reyes Overview

Dia de Los Reyes is an outdoor family festival that will feature our local municipal heroes. Dia de Los Reyes will also include food, domino tournament, cigar rolling demonstration, and interactive Hispanic Cultural activities and entertainment throughout the festival.

TIME | 1:00PM - 4:00PM LOCATION: GULF COAST CENTER @ THE COURTYARD

- RAFFLES THROUGHOUT THE FESTIVAL
- DANCE PERFORMANCES FROM LOCAL DANCE GROUPS
- DISPLAYS FROM OUR LOCAL HEROES
- PHOTO OPPORTUNITY WITH DEPUTY CHANCE
- · ... FUN FOR THE ENTIRE FAMILY!