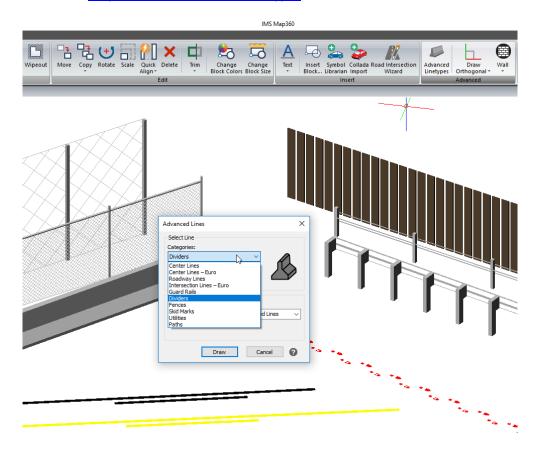

Map360 V2.0

Release Date: May 8, 2018 Map360 V2.0 Overview Movie

**New: Advanced Linetypes** 

Upgrade Tour Movie: Map360 V2.0 – Advanced Linetypes

| Feature            | Benefit                                                                                                                                                                                             |
|--------------------|-----------------------------------------------------------------------------------------------------------------------------------------------------------------------------------------------------|
| Advanced Linetypes | We've included new line types to save you time and transform your diagrams and they're just as easy to use as a basic line.                                                                         |
|                    | Quickly and easily draw 2D and 3D advanced lines in your diagram such as roadway lines, tire marks, guardrails, barriers, fences and many more. Choose from nearly 100 common 2D and 3D line types. |
|                    | The intuitive dialog displays a preview of the selected linetype and you can choose the color and layer before you draw.                                                                            |