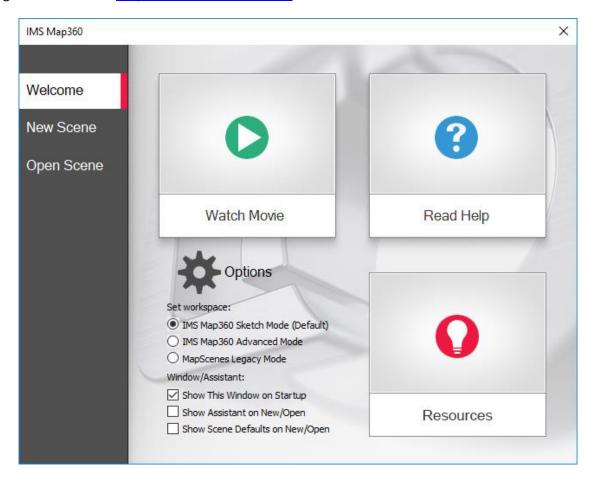

#### **New: Welcome Screen Link**

Upgrade Tour Movie: Map360 V2.0 – Resource Link

| Feature             | Benefit                                                                                                                                                                                         |
|---------------------|-------------------------------------------------------------------------------------------------------------------------------------------------------------------------------------------------|
| Welcome Screen Link | Looking for something?  Select the Resources link on the Welcome Screen to open an article in the Helpdesk that provides quick access to informative articles, videos, release notes, and more! |
|                     | videos, release notes, and more:                                                                                                                                                                |