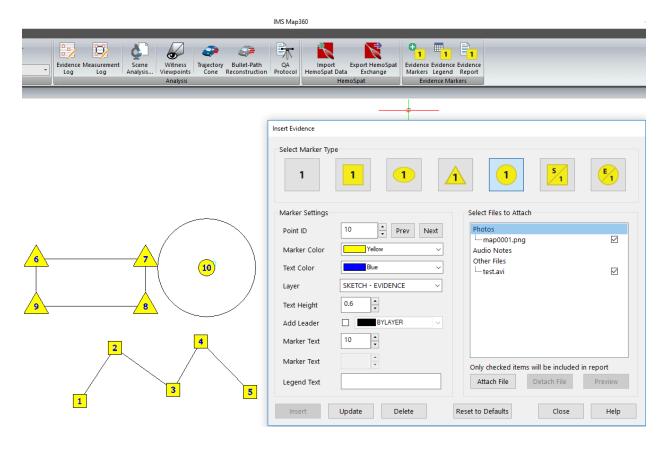

**New: Selectable Evidence Markers** 

Upgrade Tour Movie: Map360 V2.0 – Selectable Evidence Markers

| Feature                     | Benefit                                                                                                                            |
|-----------------------------|------------------------------------------------------------------------------------------------------------------------------------|
| Selectable Evidence Markers | Increase productivity by select an Evidence Marker and the dialog will open for that corresponding point so you can easily update, |
|                             | attach files, or preview files attached to that evidence marker.                                                                   |
|                             | Note: The grips must be turned off.                                                                                                |