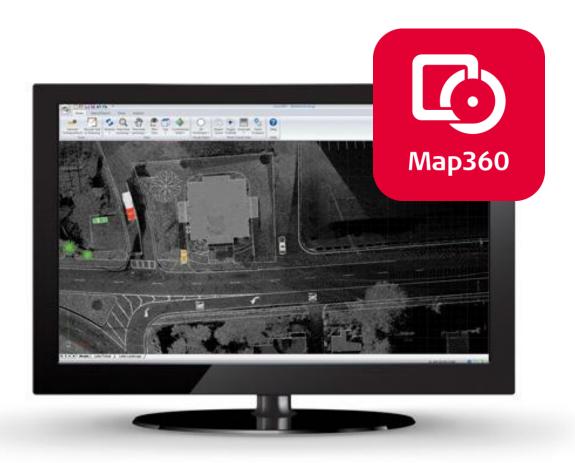

Map360 V2.0

Release Date: May 8, 2018 Map360 V2.0 Overview Movie

**New: Advanced Linetypes** 

Upgrade Tour Movie: Map360 V2.0 – Advanced Linetypes

| Feature            | Benefit                                                                                                                                                                                             |
|--------------------|-----------------------------------------------------------------------------------------------------------------------------------------------------------------------------------------------------|
| Advanced Linetypes | We've included new line types to save you time and transform your diagrams and they're just as easy to use as a basic line.                                                                         |
|                    | Quickly and easily draw 2D and 3D advanced lines in your diagram such as roadway lines, tire marks, guardrails, barriers, fences and many more. Choose from nearly 100 common 2D and 3D line types. |
|                    | The intuitive dialog displays a preview of the selected linetype and you can choose the color and layer before you draw.                                                                            |