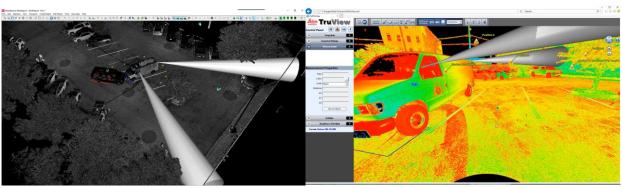

## **New: COE Import/Export**

Upgrade Tour Movie: Map360 V2.0 – COE Import & Map360 V2.0 – COE Export

| Feature           | Benefit                                                                                                                                    |
|-------------------|--------------------------------------------------------------------------------------------------------------------------------------------|
| COE Import/Export | Get the most out of the Incident Mapping Suite!                                                                                            |
|                   | Map360 now supports import and export of Cyclone COE files.                                                                                |
|                   | To save you time, entities drawn in Cyclone can now be imported in to Map360.                                                              |
|                   | The scene you create in Map360 can now be exported with a click of a button so you can open your scene in Cyclone then publish to TruView. |