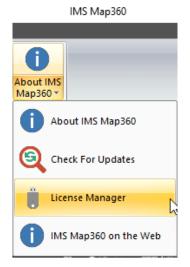

### **New: License Manager**

| Feature         | Benefit                                                                                        |
|-----------------|------------------------------------------------------------------------------------------------|
| License Manager | Access the license manager dialog within Map360.                                               |
|                 | The dialog displays available licenses and allows you to update your key with new information. |