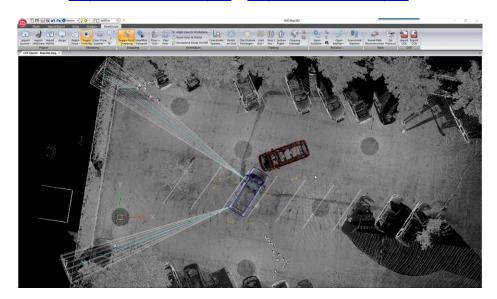

Map360 V2.0

Release Date: May 8, 2018 Map360 V2.0 Overview Movie

**New: Advanced Linetypes** 

Upgrade Tour Movie: Map360 V2.0 – Advanced Linetypes

| Feature            | Benefit                                                                                                                                                                                             |
|--------------------|-----------------------------------------------------------------------------------------------------------------------------------------------------------------------------------------------------|
| Advanced Linetypes | We've included new line types to save you time and transform your diagrams and they're just as easy to use as a basic line.                                                                         |
|                    | Quickly and easily draw 2D and 3D advanced lines in your diagram such as roadway lines, tire marks, guardrails, barriers, fences and many more. Choose from nearly 100 common 2D and 3D line types. |
|                    | The intuitive dialog displays a preview of the selected linetype and you can choose the color and layer before you draw.                                                                            |