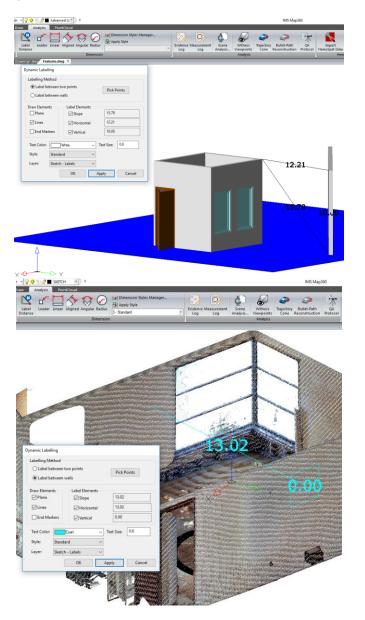

#### **New: Label Distance**

Upgrade Tour Movie: Map360 V2.0 – Label Distance

| Feature        | Benefit                                                                                                                                                                                                                                                           |
|----------------|-------------------------------------------------------------------------------------------------------------------------------------------------------------------------------------------------------------------------------------------------------------------|
| Label Distance | Highlight important distances by adding labels to your diagram!                                                                                                                                                                                                   |
|                | This command allows you to label the distance between two points or to obtain the perpendicular wall distance in a point cloud. This is particularly useful for obtaining the slope distance, as well as the horizontal and vertical distance between two points. |