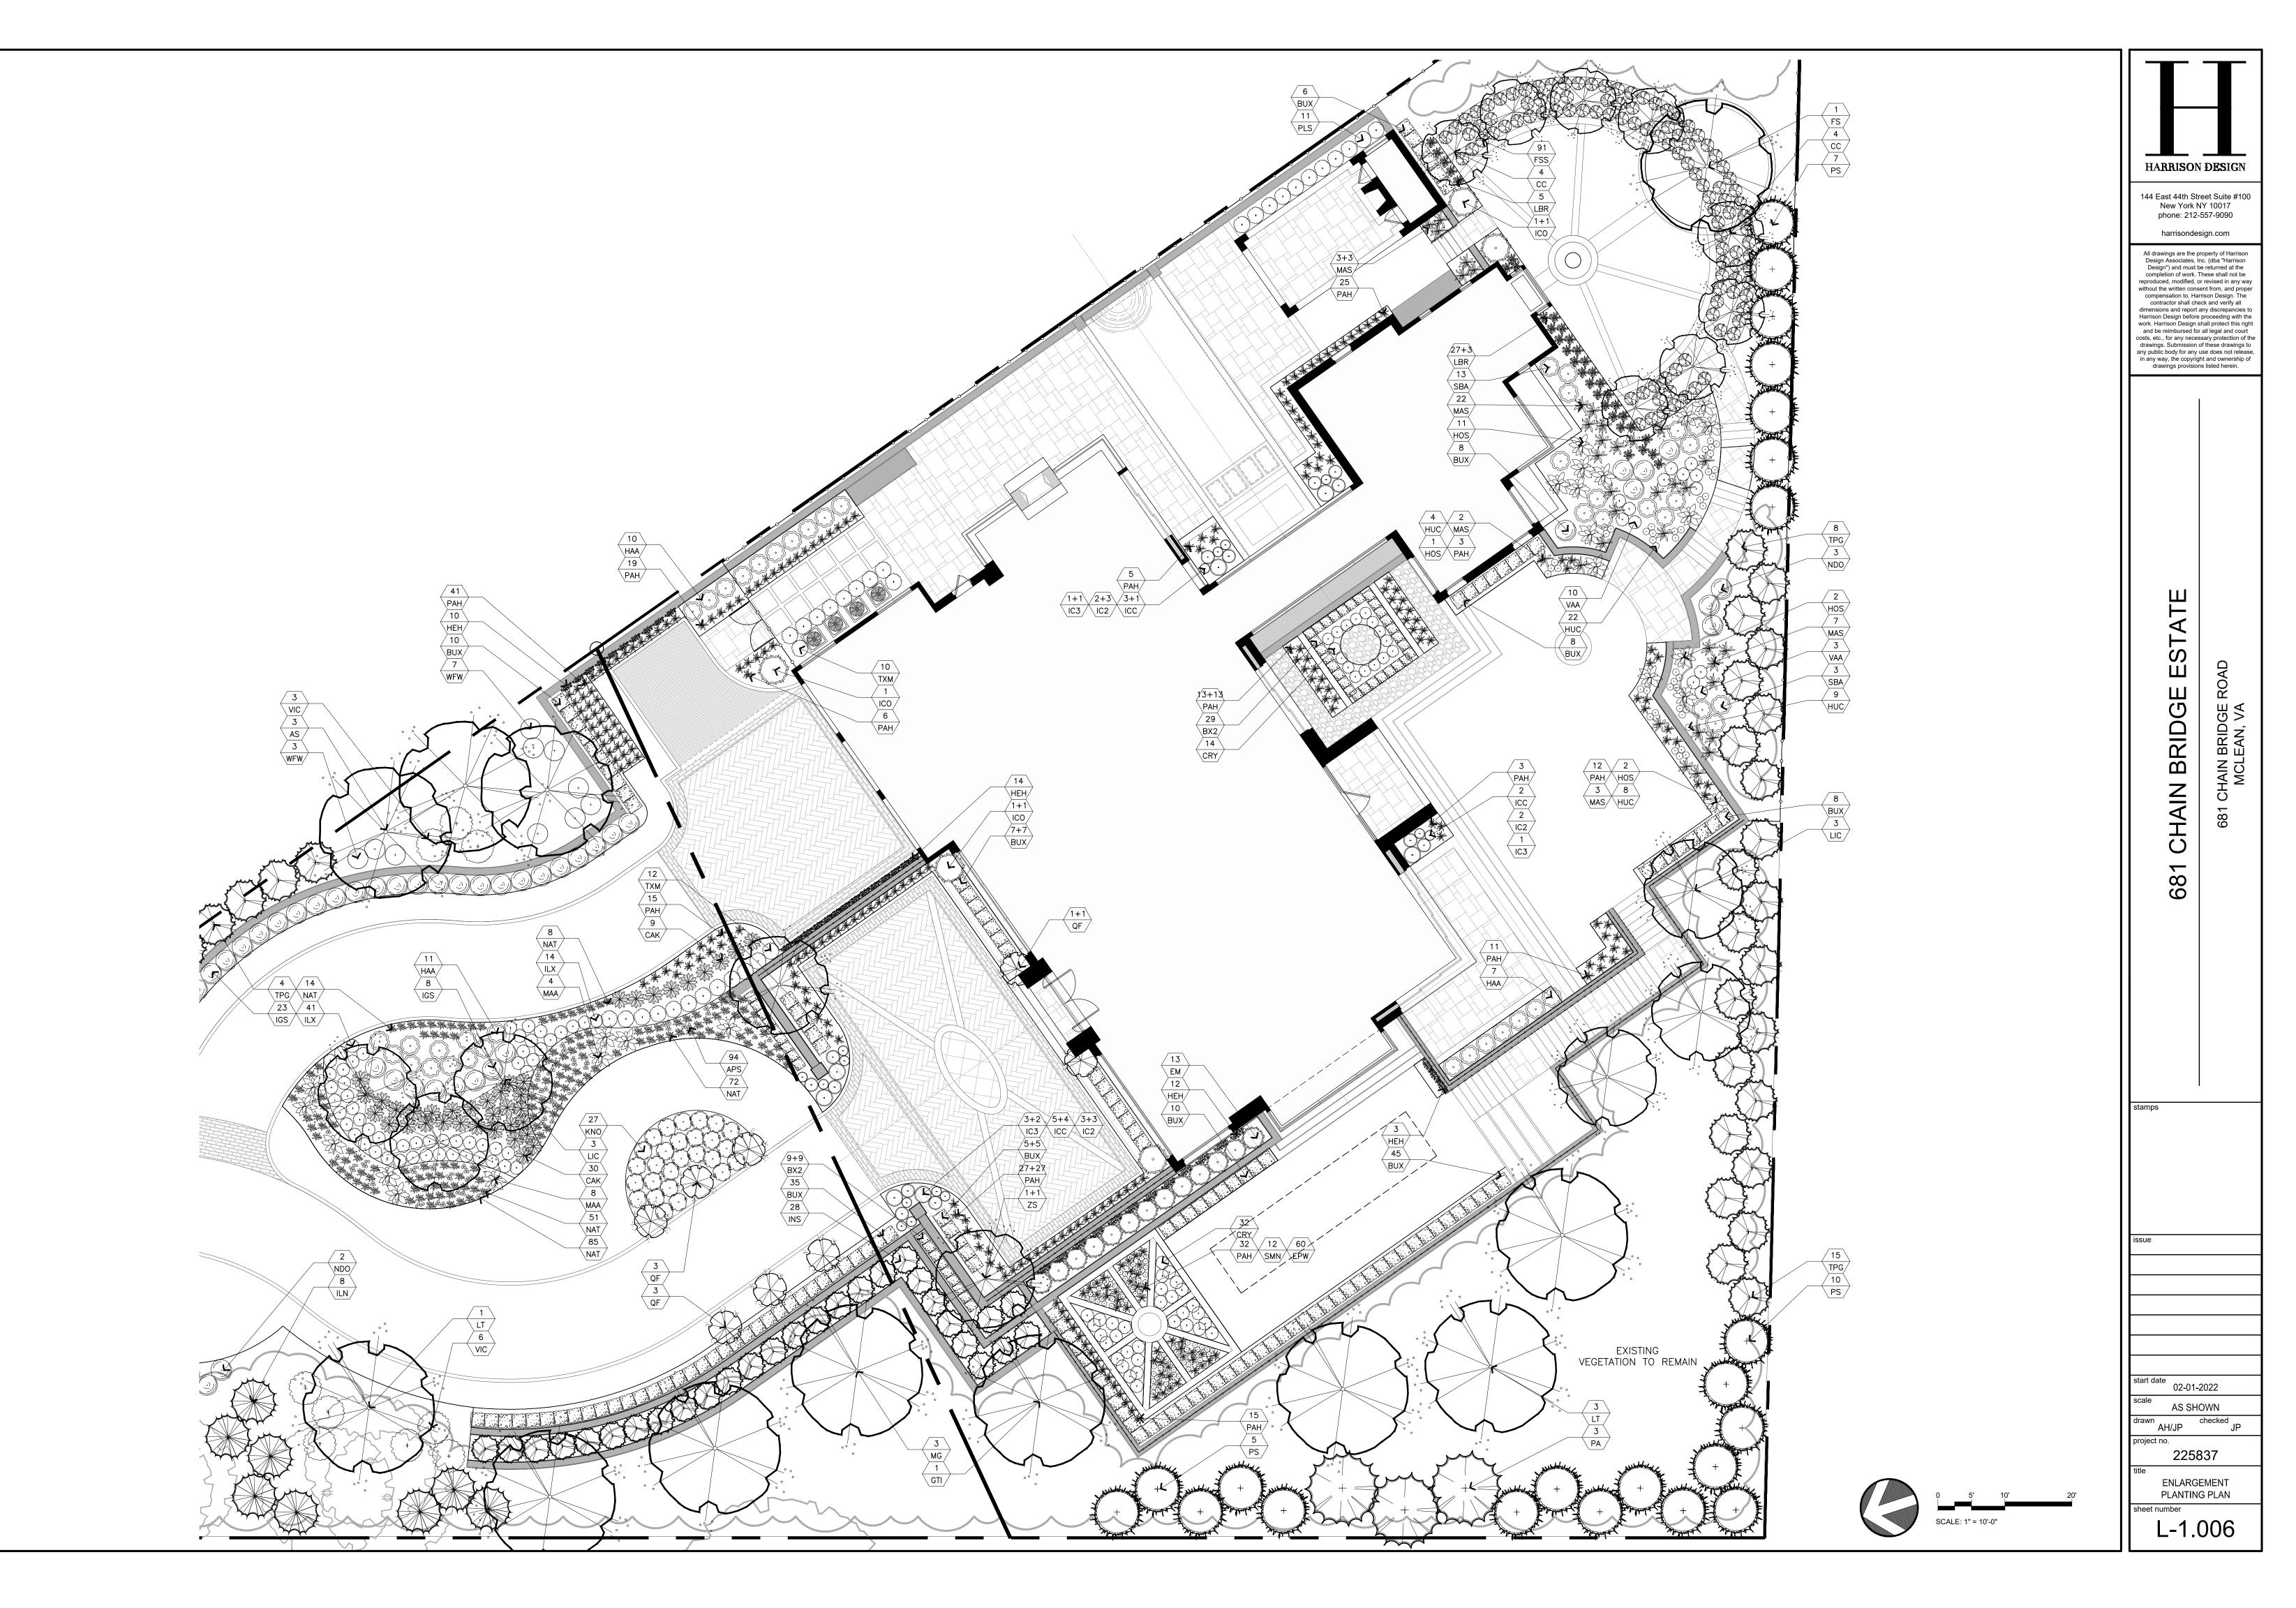

|      |     |                                            | PLANTING SCHE                            |                      |          |                |                |
|------|-----|--------------------------------------------|------------------------------------------|----------------------|----------|----------------|----------------|
| QTY. | KEY | LATIN NAME                                 | COMMON NAME                              | SIZE                 | SPACING  | NOTES          | TYPE           |
| 1    | FS  | FAGUS SYLVATICA                            | EUROPEAN BEECH                           | 10" CAL.             | AS SHOWN |                | TREE – SIGNATU |
| 5    | AS  | ACER SACCHARUM                             | SUGAR MAPLE                              | 6" CAL               | AS SHOWN |                | TREE - SHADE   |
| 3    | BN  | BETULA NIGRA                               | RIVER BIRCH                              | AS SHOWN             | 6" CAL   | CLUMP          | tree – Shade   |
| 1    | GTI | GLEDITSIA TRIACANTHOS INERMIS              | THORNLESS HONEYLOCUST                    | 8" CAL.              | AS SHOWN |                | TREE - SHADE   |
| 4    | LT  | LIRIODENDRON TULIPIFERA                    | TULIP TREE                               | 8" CAL.              | AS SHOWN |                | tree — Shade   |
| 8    | TCL | TILIA CORDATA 'LITTLE LEAF'                | LITTLE LEAF LINDEN                       | 6" CAL               | 20' O.C. |                | tree — Shade   |
| 6    | ZS  | ZELKOVA SERRATA                            | JAPANESE ZELKOVA                         | 6" CAL.              | AS SHOWN |                | TREE - SHADE   |
| 7    | LIC | LAGERSTROMEIA INDICA 'CATAWBA'             | CREPE MYRTLE                             | 14-16' HGT. 6" CAL.  | AS SHOWN |                | TREE - FLOWERI |
| 8    | cc  | CERCIS CANADENSIS                          | RED BUD                                  | 14-16'4" CAL.        | AS SHOWN |                | TREE FLOWERIN  |
| 3    | MG  | MAGNOLIA GRANDIFLORA                       | SOUTHERN MAGNOLIA                        | 8" CAL.              |          |                | TREE FLOWERIN  |
| 11   | ILN | ILEX 'NELLIE R. STEVENS'                   | NELLIE R. STEVENS HOLLY                  | 6-7' HGT.            | 6' O.C.  |                | TREE           |
| 63   | INS | ILEX 'NELLIE R. STEVENS'                   | NELLIE R. STEVENS HOLLY                  | 5-6' HGT.            | 48" O.C. |                | TREE           |
| 10   | PA  | PICEA ABIES                                | NORWAY SPRUCE                            | 7-8' HGT.            | 10' O.C. |                | TREE           |
| 22   | PS  | PINUS 'STROBUS'                            | EASTERN WHITE PINE                       | 6-7' HGT.            | 7' O.C.  |                | TREE           |
| 8    | QF  | QUERCUS FASTIGIATA                         | COLUMNAR ENGLISH OAK                     | 2.5-3" CAL.          | AS SHOWN |                | TREE           |
| 76   | TOS | THUJA OCCIDENTALIS 'SMARAGD'               | EMERALD GREEN ARBORVITAE                 | 5-6' HGT.            | 36" O.C. |                | TREE           |
| 40   | TPG | THUJA PLICATA 'GREEN GIANT                 | WESTERN ARBORVITAE                       | 6-7' HGT.            | 6' O.C.  |                | TREE           |
| 56   | ILX | ILEX CRENATA 'COMPACTA'                    | JAPANESE HOLLY                           | #3 CONT.             | 18" O.C. |                | SHRUBS         |
| 158  | BUX | BUXUS 'GREEN MOUNTAIN'                     | GREEN MOUNTAIN BOXWOOD                   | 24-30" HGT.          | 24" O.C. |                | SHRUB          |
| 59   | BX2 | BUXUS 'GREEN MOUNTAIN'                     | GREEN MOUNTAIN BOXWOOD                   | 18-24"" HGT.         | 18" O.C. |                | SHRUB          |
| 83   | CRY | CARPET ROSE 'YELLOW'                       | YELLOW CARPET ROSE                       | #1 CONT.             | 24" 0.C. |                | SHRUB          |
| 13   | EM  |                                            |                                          | 6-7' HGT.            | 36" 0.C. |                | SHRUB          |
| 106  | FSS | FORSYTHIA X 'SHOW OFF SUGAR BABY'          | SHOW OFF SUGAR BABY FORSYTHIA            | #3 CONT.             | 24" 0.C. | PROVEN WINNERS | SHRUB          |
| 86   | HAA | HYDRANGEA ARBORESCENS 'ANNABELLE'          | ANNABELLE HYDRANGEA                      | #3 CONT.             | 36" 0.C. |                | SHRUB          |
| 9    | ICO | ILEX CONAF 'OAKLEAF'                       | OAKLEAF HOLLY                            | 4-4.5' HGT.          | AS SHOWN |                | SHRUB          |
| 11   | IC3 | ILEX CONAL ORICLAI                         | JAPANESE HOLLY                           | 30–36" HT.           | AS SHOWN | PILLOWED       | SHRUB          |
| 18   | IC2 | ILEX CRENATA 'COMPACTA'                    | JAPANESE HOLLY                           | 24-30" HT.           | AS SHOWN | PILLOWED       | SHRUB          |
| 21   | ICC | ILEX CRENATA 'COMPACTA'                    | JAPANESE HOLLY                           | 18-24" HT.           | AS SHOWN | PILLOWED       | SHRUB          |
| 58   | IGS | ILEX GLABRA 'SHAMROCK'                     | SHAMROCK INKBERRY                        | 36-42" HGT.          | 36" 0.C. | FILLOWLD       | SHRUB          |
| 23   | MAA | MAHONIA AQUIFOLIUM                         | OREGON GRAPE HOLLYL                      | #5 CONT.             |          |                | SHRUB          |
| 23   | NDO |                                            | OREGON GRAFE HOLLIL<br>OBSESSION NANDINA | #3 CONT.<br>#3 CONT. | 36" O.C. |                | SHRUB          |
|      | PLS | NANDINA DOMESTICA 'OBSESSION'              | SCHIP LAUREL                             |                      | 36" O.C. |                | SHRUB          |
| 24   |     | PRUNUS LAUROCERASUS 'SCHIPKAENSIS'         |                                          | 3-4' HGT             | 30" O.C. |                |                |
| 34   | KNO | ROSA 'KNOCKOUT'                            | KNOCKOUT ROSE 'SUNNY'                    | #3 CONT.             | 30" O.C. |                | SHRUB          |
| 16   | SBA | SPIRAEA BUMALDA 'ANTHONY WATERER'          | ANTHONY WATERER SPPIREA                  | #3 CONT.             | 36" O.C. |                | SHRUB          |
| 44   | TXM | TAXUS X MEDIA 'HM EDDIE'                   | HM EDDIE YEW                             | 3-4' HGT             | 30° 0.C. | HEDGE          | SHRUB          |
| 13   | VAA | VACCINIUM 'ANGUSTIFOLIUM'                  | LOW BUSH BLUEBERRY                       | #1 CONT.             | 24" O.C. |                | SHRUB          |
| 28   | VIC | VIBURNUM 'CARLESII'                        | KOREAN SPICE VIBURNUM                    | #3 CONT.             | 60" O.C. | FRAGRANT       | SHRUB          |
| 21   | WFW | WEIGELA FLORIDA 'WINE & ROSES'             | WINE & ROSES WEIGELA                     | #3 CONT.             | 36" O.C. |                | SHRUB          |
| 5    | APS | ALLIUM 'PURPLE SENSATION'                  | PURPLE SENSATION ORNAMENTAL ONION        | BAG OF 50            | 5" O.C.  | BULB           | PERENNIAL      |
| 39   | CAK | CALAMAGROSTIS X ACUTIFLORA 'KARL FOERSTER' | FEATHER REED GRASS                       | #3 CONT.             | 36" O.C. |                | PERENNIAL      |
| 60   | EPW | ECHINACEA 'POW WOW WHITE'                  | POW WOW WHITE CONEFLOWER                 | #1 CONT.             | 12" O.C. |                | PERENNIAL      |
| 52   | HEH | HEDRA 'HELIX'                              | ENGLISH IVY                              | #1 STAKED            | 36" O.C. |                | PERENNIAL      |
| 43   | HUC | HEUCHERA 'CITRONELLE'                      | CITRONELLE HEUCHERA                      | #1 CONT.             | 12" 0.C. |                | PERENNIAL      |
| 19   | HOS | HOSTA "GUACAMOLE'                          | GUACAMOLE HOSTA                          | #1 CONT.             | 36" O.C. |                | PERENNIAL      |
| 9    | JHW | JUNIPERUS HORIZONTALIS 'WILTONI'           | BLUE RUG JUNIPER                         | #1 CONT.             | 36" O.C. |                | PERENNIAL      |
| 35   | LBR | LIGULARIA 'BOTTLE ROCKET'                  | BOTTLE ROCKERT LIGULARIA                 | #1 CONT.             | 24" O.C. | PROVEN WINNERS | PERENNIAL      |
| 68   | MAS | MATTEUCCIA STRUTHIOPTERIS                  | OSTRICH FERN                             | #1 CONT.             | 30" O.C. |                | PERENNIAL      |
| 225  | NAT | NASSELLA TENUISSIMA                        | MEXICAN FEATHER GRASS                    | #1 CONT.             | 18" O.C. |                | PERENNIAL      |
| 382  | PAH | PENNISETUM ALOPECUROIDES 'HAMELN           | DWARF FOUNTAIN GRASS                     | #1 CONT.             | 18"O.C.  |                | PERENNIAL      |
| 12   | SMN | SALVIA 'MAY NIGHT'                         | MAY NIGHT MEADOW SAGE                    | #2 CONT.             | 18" O.C. |                | PERENNIAL      |