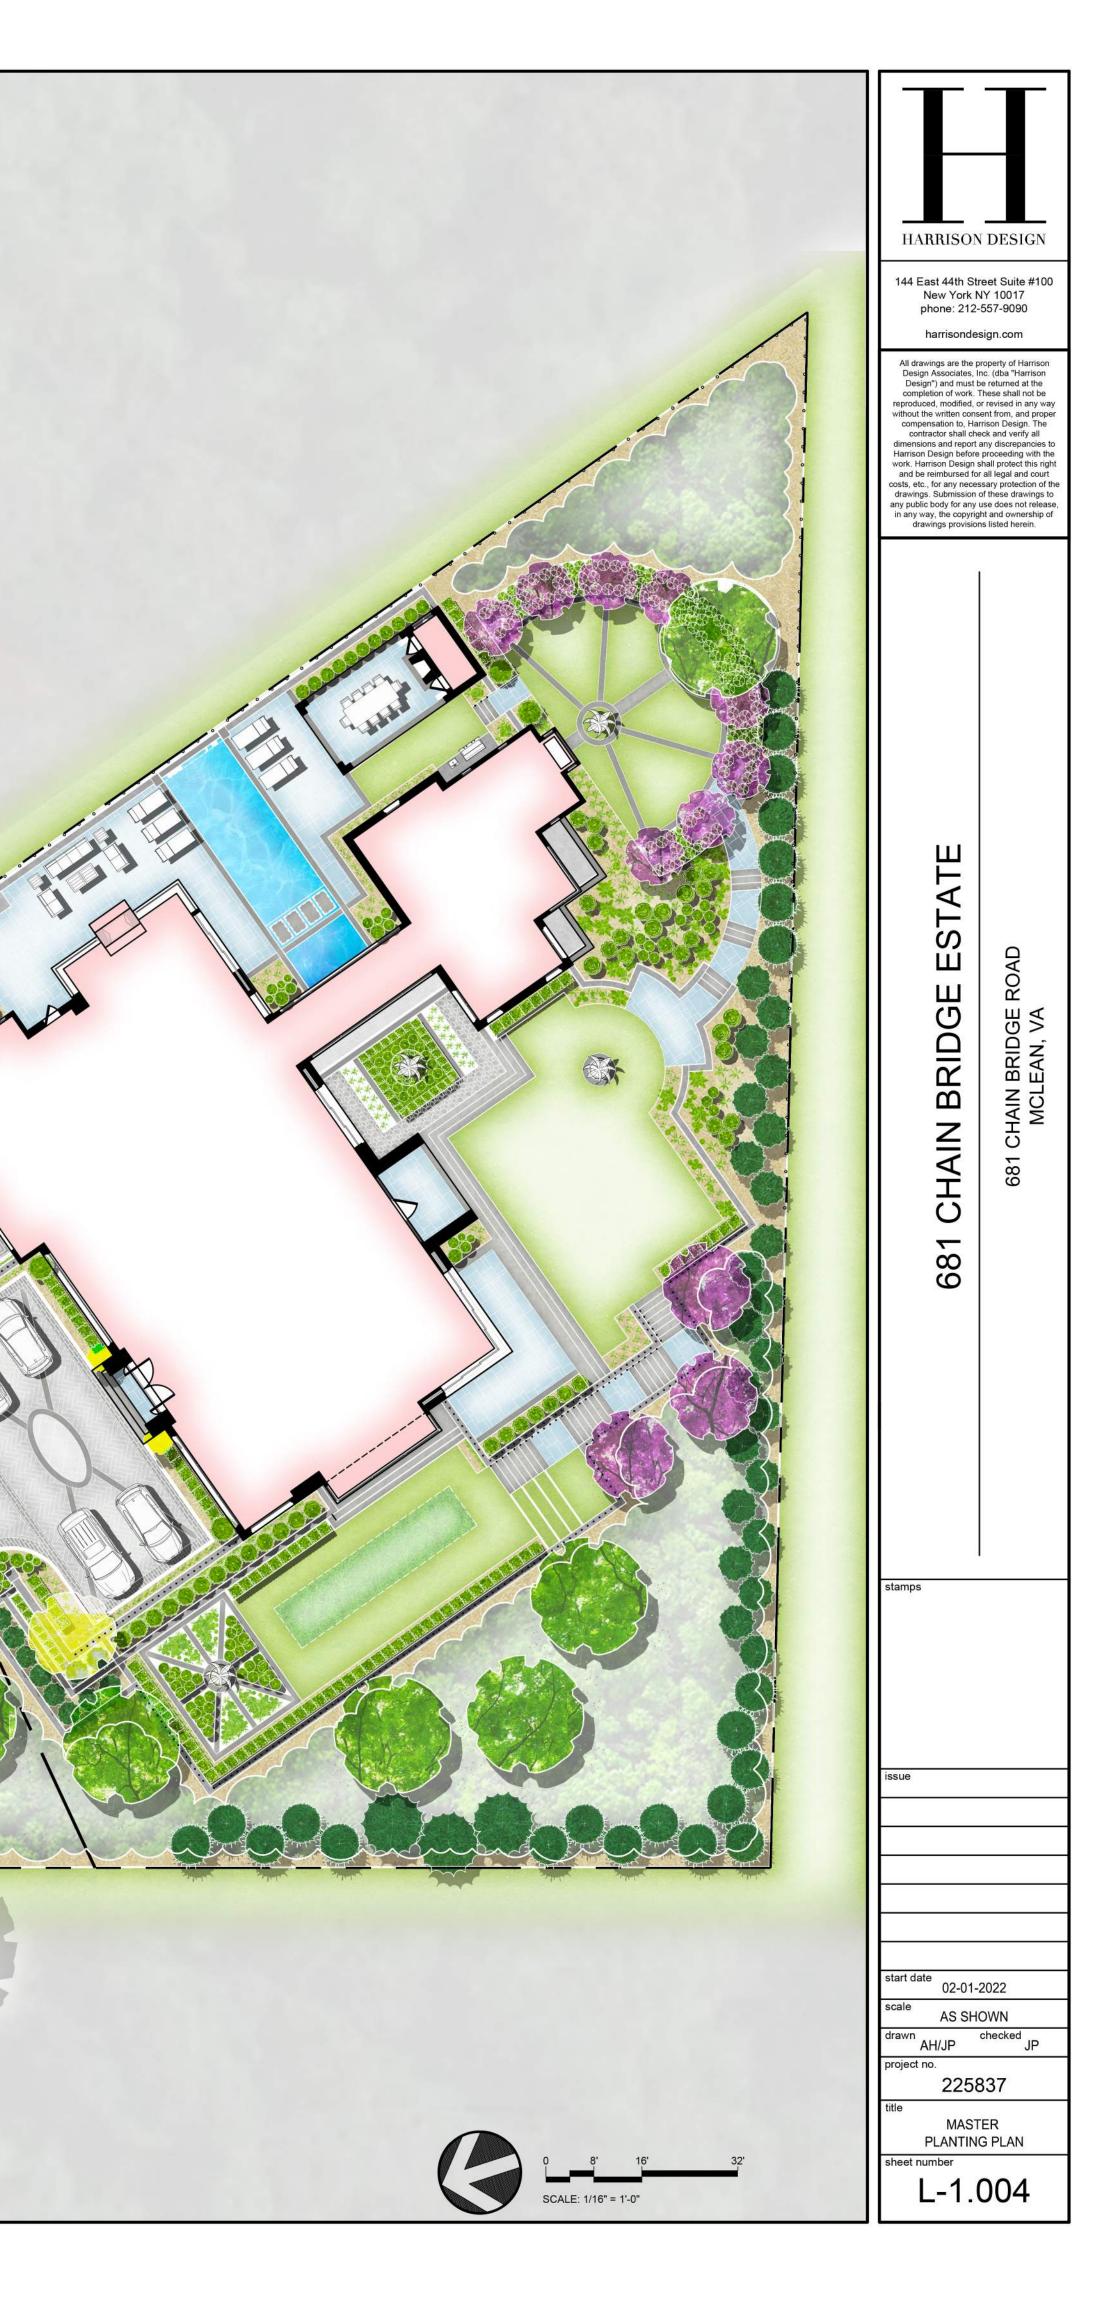

Rendered Site, Plan of CHAIN BRIDGE ESTATE

| LOCATION MATER                                                                               |                       | SIZE PATTERN   | MANUFACTURER | NOTES               | KEY-NOTES:                                                                                                                 |
|----------------------------------------------------------------------------------------------|-----------------------|----------------|--------------|---------------------|----------------------------------------------------------------------------------------------------------------------------|
| SCULPTURE GARDEN                                                                             | GRAVEL                |                |              |                     |                                                                                                                            |
|                                                                                              |                       |                |              |                     | 1. PROPOSED FRONT ENTRY APRON                                                                                              |
|                                                                                              |                       |                |              |                     | 2.       PROPOSED ENTRY FOCAL POINT         3.       PROPOSED ENTRY ROUNDABOUT                                             |
| DRIVEWAY PAVING                                                                              | DRIVEWAY              |                |              |                     | 4. PROPOSED GATE HOUSE PARKING SPUR<br>5. PROPOSED GATE HOUSE FRONT ENTRY WALK                                             |
|                                                                                              |                       |                |              |                     | 6. PROPOSED GATE HOUSE FRONT ENTRY                                                                                         |
| GATE HOUSE & GARAGE PARKING SPUR PERME GUTTER / APRON                                        | ABLE PAVER            |                |              |                     | 7. PROPOSED PORTE COCHÈRE<br>8. PROPOSED GATE HOUSE                                                                        |
| MAIN RESIDENCE COURTYARD - CENTER<br>MEDALLION                                               |                       |                |              |                     | 9. PROPOSED STEPPING STONE PATH (TYP.)<br>10. PROPOSED GATE HOUSE SIDE ENTRY (TYP.)                                        |
| GATE HOUSE MOTOR COURTYARD - VEHICULAR<br>TURNTABLE                                          |                       |                |              |                     | 11. PROPOSED VEHICULAR TURNTABLE                                                                                           |
| ENTRY ROUNDABOUT & GATE HOUSE MOTOR<br>COURTYARD - FIELD<br>MAIN RESIDENCE COURTYARD - FIELD |                       |                |              |                     | 12. PROPOSED DECORATIVE INLAY (TYP.)<br>13. PROPOSED RETAINING WALL W/ SAFETY RAILING (TYP.)                               |
| MAIN RESIDENCE COURTYARD - FIELD MAIN RESIDENCE COURTYARD - BANDING                          |                       |                |              |                     | 14. PROPOSED ENTRY DRIVEWAY                                                                                                |
| PAVING FIELD                                                                                 | <u>FLATWORK</u>       |                |              |                     | 15. PROPOSED SECONDARY ENTRY DRIVEWAY TO GARAGE<br>16. PROPOSED TREES (TYP.)                                               |
| BORDER                                                                                       |                       |                |              |                     | 17. PROPOSED DECORATIVE INLAY<br>18. PROPOSED MOTOR COURTYARD                                                              |
| STEPPING STONES STEPPING STONES                                                              |                       | 3'X3'<br>2'X3' |              |                     | 19. PROPOSED FORMAL VIEWING GARDEN W/ FOCAL POINT                                                                          |
| STEPPING STONES - IN POOL                                                                    |                       | 2'X3'          |              |                     | <ul> <li>20. PROPOSED SIDE BASEMENT ENTRY LANDING</li> <li>21. PROPOSED RESIDENCE</li> </ul>                               |
| POOL COPING STEPS - TREAD                                                                    |                       |                |              |                     | 22. PROPOSED AMPHITHEATER TURF STEPS                                                                                       |
| STEPS - VENEER BORDER - MASTER SUITE PRIVATE GARDEN                                          |                       |                |              |                     | <ul> <li>23. PROPOSED STEPS UP TO OPEN LAWN</li> <li>24. PROPOSED REAR ENTRY LANDING</li> </ul>                            |
|                                                                                              |                       |                |              |                     | <ul> <li>24. PROPOSED SCULPTURE GARDEN - LANDSCAPE ART TBD BY</li> <li>26. PROPOSED OPEN LAWN W/ FOCAL POINT</li> </ul>    |
|                                                                                              | VENEER & CAP          |                |              |                     | 27. PROPOSED PLANTING (TYP.)                                                                                               |
| WALL TOP CAP                                                                                 |                       |                |              |                     | <ul> <li>28. PROPOSED STEPS UP TO MASTER SUITE PRIVATE GARDEN</li> <li>29. PROPOSED MASTER SUITE PRIVATE GARDEN</li> </ul> |
| WALL VENEER MAIN HOUSE COURTYARD WALL - VENEER                                               |                       | +              |              |                     | 30. PROPOSED POOL PAVILION & OUTDOOR KITCHEN<br>31. PROPOSED SWIMMING POOL W/ FLOATING STEPPING STON                       |
| MAIN HOUSE COURTYARD WALL - TOP CAP                                                          |                       | +              |              | DOUBLE SIDED VENEER | 31A. PROPOSED WATER FEATURE WALL                                                                                           |
| MAIN HOUSE COURTYARD WALL - WALL PIER TOP<br>CAP                                             |                       |                |              |                     | 32. PROPOSED SPA<br>33. PROPOSED POOL LOUNGE & DINING AREA                                                                 |
| HANDRAIL                                                                                     | FENCE, GATE & HANDRAI | <u> </u>       |              |                     | <ul> <li>34. PROPOSED POOL CODE FENCE &amp; GATE</li> <li>35. PROPOSED PARKING SPUR</li> </ul>                             |
| SAFETY RAIL POOL CODE FENCE                                                                  |                       |                |              |                     | - 36. PROPOSED GARAGE ENTRY COURTYARD                                                                                      |
| POOL CODE FENCE                                                                              |                       | <u> </u>       |              |                     | <ul> <li>37. PROPOSED EX. VEGETATION (TYP.)</li> <li>38. PROPOSED MASTER SUITE</li> </ul>                                  |
| OUTDOOR KITCHEN - COUNTER TOP                                                                | OUTDOOR KITCHEN       |                |              |                     |                                                                                                                            |
| OUTDOOR KITCHEN - VENEER                                                                     |                       |                |              |                     |                                                                                                                            |
| ENTRY ROUNDABOUT - FOUNTAIN                                                                  | MISC.                 |                |              |                     |                                                                                                                            |
| EDGING SCULPTURE GARDEN - LANDSCAPE ART                                                      |                       |                |              |                     | 34                                                                                                                         |
| GRAVEL                                                                                       |                       | +              |              |                     |                                                                                                                            |
| OPEN LAWN - FOCAL POINT ARTIFICIAL TURF                                                      |                       |                |              |                     |                                                                                                                            |
| RISER                                                                                        |                       |                |              |                     | 35                                                                                                                         |
|                                                                                              |                       |                |              |                     |                                                                                                                            |
|                                                                                              |                       |                |              |                     |                                                                                                                            |
|                                                                                              |                       |                |              |                     |                                                                                                                            |
|                                                                                              |                       |                |              |                     |                                                                                                                            |
|                                                                                              |                       |                |              |                     |                                                                                                                            |
|                                                                                              |                       |                |              |                     |                                                                                                                            |
|                                                                                              |                       |                |              |                     |                                                                                                                            |
|                                                                                              |                       |                |              |                     |                                                                                                                            |
|                                                                                              |                       |                |              |                     |                                                                                                                            |
|                                                                                              |                       |                |              |                     | 15                                                                                                                         |
|                                                                                              |                       |                |              |                     |                                                                                                                            |
|                                                                                              |                       |                |              |                     |                                                                                                                            |
|                                                                                              |                       |                |              |                     |                                                                                                                            |
|                                                                                              |                       | ~              |              |                     |                                                                                                                            |
|                                                                                              |                       |                |              |                     |                                                                                                                            |
|                                                                                              |                       |                |              |                     |                                                                                                                            |
|                                                                                              |                       |                |              |                     |                                                                                                                            |
|                                                                                              |                       |                |              |                     |                                                                                                                            |
|                                                                                              |                       |                |              |                     |                                                                                                                            |
|                                                                                              |                       |                |              |                     |                                                                                                                            |
|                                                                                              |                       |                |              |                     |                                                                                                                            |
|                                                                                              |                       |                |              |                     |                                                                                                                            |
|                                                                                              |                       |                |              |                     |                                                                                                                            |
|                                                                                              |                       | 14             |              |                     |                                                                                                                            |

|      |     |                                            | PLANTING SCHE                            |                      |          |                |                |
|------|-----|--------------------------------------------|------------------------------------------|----------------------|----------|----------------|----------------|
| QTY. | KEY | LATIN NAME                                 | COMMON NAME                              | SIZE                 | SPACING  | NOTES          | TYPE           |
| 1    | FS  | FAGUS SYLVATICA                            | EUROPEAN BEECH                           | 10" CAL.             | AS SHOWN |                | TREE – SIGNATU |
| 5    | AS  | ACER SACCHARUM                             | SUGAR MAPLE                              | 6" CAL               | AS SHOWN |                | TREE - SHADE   |
| 3    | BN  | BETULA NIGRA                               | RIVER BIRCH                              | AS SHOWN             | 6" CAL   | CLUMP          | tree – Shade   |
| 1    | GTI | GLEDITSIA TRIACANTHOS INERMIS              | THORNLESS HONEYLOCUST                    | 8" CAL.              | AS SHOWN |                | TREE - SHADE   |
| 4    | LT  | LIRIODENDRON TULIPIFERA                    | TULIP TREE                               | 8" CAL.              | AS SHOWN |                | tree — Shade   |
| 8    | TCL | TILIA CORDATA 'LITTLE LEAF'                | LITTLE LEAF LINDEN                       | 6" CAL               | 20' O.C. |                | tree — Shade   |
| 6    | ZS  | ZELKOVA SERRATA                            | JAPANESE ZELKOVA                         | 6" CAL.              | AS SHOWN |                | TREE - SHADE   |
| 7    | LIC | LAGERSTROMEIA INDICA 'CATAWBA'             | CREPE MYRTLE                             | 14-16' HGT. 6" CAL.  | AS SHOWN |                | TREE - FLOWERI |
| 8    | cc  | CERCIS CANADENSIS                          | RED BUD                                  | 14-16'4" CAL.        | AS SHOWN |                | TREE FLOWERIN  |
| 3    | MG  | MAGNOLIA GRANDIFLORA                       | SOUTHERN MAGNOLIA                        | 8" CAL.              |          |                | TREE FLOWERIN  |
| 11   | ILN | ILEX 'NELLIE R. STEVENS'                   | NELLIE R. STEVENS HOLLY                  | 6-7' HGT.            | 6' O.C.  |                | TREE           |
| 63   | INS | ILEX 'NELLIE R. STEVENS'                   | NELLIE R. STEVENS HOLLY                  | 5-6' HGT.            | 48" O.C. |                | TREE           |
| 10   | PA  | PICEA ABIES                                | NORWAY SPRUCE                            | 7-8' HGT.            | 10' O.C. |                | TREE           |
| 22   | PS  | PINUS 'STROBUS'                            | EASTERN WHITE PINE                       | 6-7' HGT.            | 7' O.C.  |                | TREE           |
| 8    | QF  | QUERCUS FASTIGIATA                         | COLUMNAR ENGLISH OAK                     | 2.5-3" CAL.          | AS SHOWN |                | TREE           |
| 76   | TOS | THUJA OCCIDENTALIS 'SMARAGD'               | EMERALD GREEN ARBORVITAE                 | 5-6' HGT.            | 36" O.C. |                | TREE           |
| 40   | TPG | THUJA PLICATA 'GREEN GIANT                 | WESTERN ARBORVITAE                       | 6-7' HGT.            | 6' O.C.  |                | TREE           |
| 56   | ILX | ILEX CRENATA 'COMPACTA'                    | JAPANESE HOLLY                           | #3 CONT.             | 18" O.C. |                | SHRUBS         |
| 158  | BUX | BUXUS 'GREEN MOUNTAIN'                     | GREEN MOUNTAIN BOXWOOD                   | 24-30" HGT.          | 24" O.C. |                | SHRUB          |
| 59   | BX2 | BUXUS 'GREEN MOUNTAIN'                     | GREEN MOUNTAIN BOXWOOD                   | 18-24"" HGT.         | 18" O.C. |                | SHRUB          |
| 83   | CRY | CARPET ROSE 'YELLOW'                       | YELLOW CARPET ROSE                       | #1 CONT.             | 24" 0.C. |                | SHRUB          |
| 13   | EM  |                                            |                                          | 6-7' HGT.            | 36" 0.C. |                | SHRUB          |
| 106  | FSS | FORSYTHIA X 'SHOW OFF SUGAR BABY'          | SHOW OFF SUGAR BABY FORSYTHIA            | #3 CONT.             | 24" 0.C. | PROVEN WINNERS | SHRUB          |
| 86   | HAA | HYDRANGEA ARBORESCENS 'ANNABELLE'          | ANNABELLE HYDRANGEA                      | #3 CONT.             | 36" 0.C. |                | SHRUB          |
| 9    | ICO | ILEX CONAF 'OAKLEAF'                       | OAKLEAF HOLLY                            | 4-4.5' HGT.          | AS SHOWN |                | SHRUB          |
| 11   | IC3 | ILEX CONAL ORICLAI                         | JAPANESE HOLLY                           | 30–36" HT.           | AS SHOWN | PILLOWED       | SHRUB          |
| 18   | IC2 | ILEX CRENATA 'COMPACTA'                    | JAPANESE HOLLY                           | 24-30" HT.           | AS SHOWN | PILLOWED       | SHRUB          |
| 21   | ICC | ILEX CRENATA 'COMPACTA'                    | JAPANESE HOLLY                           | 18-24" HT.           | AS SHOWN | PILLOWED       | SHRUB          |
| 58   | IGS | ILEX GLABRA 'SHAMROCK'                     | SHAMROCK INKBERRY                        | 36-42" HGT.          | 36" 0.C. | FILLOWLD       | SHRUB          |
| 23   | MAA | MAHONIA AQUIFOLIUM                         | OREGON GRAPE HOLLYL                      | #5 CONT.             |          |                | SHRUB          |
| 23   | NDO |                                            | OREGON GRAFE HOLLIL<br>OBSESSION NANDINA | #3 CONT.<br>#3 CONT. | 36" O.C. |                | SHRUB          |
|      | PLS | NANDINA DOMESTICA 'OBSESSION'              | SCHIP LAUREL                             |                      | 36" O.C. |                | SHRUB          |
| 24   |     | PRUNUS LAUROCERASUS 'SCHIPKAENSIS'         |                                          | 3-4' HGT             | 30" O.C. |                |                |
| 34   | KNO | ROSA 'KNOCKOUT'                            | KNOCKOUT ROSE 'SUNNY'                    | #3 CONT.             | 30" O.C. |                | SHRUB          |
| 16   | SBA | SPIRAEA BUMALDA 'ANTHONY WATERER'          | ANTHONY WATERER SPPIREA                  | #3 CONT.             | 36" O.C. |                | SHRUB          |
| 44   | TXM | TAXUS X MEDIA 'HM EDDIE'                   | HM EDDIE YEW                             | 3-4' HGT             | 30° 0.C. | HEDGE          | SHRUB          |
| 13   | VAA | VACCINIUM 'ANGUSTIFOLIUM'                  | LOW BUSH BLUEBERRY                       | #1 CONT.             | 24" O.C. |                | SHRUB          |
| 28   | VIC | VIBURNUM 'CARLESII'                        | KOREAN SPICE VIBURNUM                    | #3 CONT.             | 60" O.C. | FRAGRANT       | SHRUB          |
| 21   | WFW | WEIGELA FLORIDA 'WINE & ROSES'             | WINE & ROSES WEIGELA                     | #3 CONT.             | 36" O.C. |                | SHRUB          |
| 5    | APS | ALLIUM 'PURPLE SENSATION'                  | PURPLE SENSATION ORNAMENTAL ONION        | BAG OF 50            | 5" O.C.  | BULB           | PERENNIAL      |
| 39   | CAK | CALAMAGROSTIS X ACUTIFLORA 'KARL FOERSTER' | FEATHER REED GRASS                       | #3 CONT.             | 36" O.C. |                | PERENNIAL      |
| 60   | EPW | ECHINACEA 'POW WOW WHITE'                  | POW WOW WHITE CONEFLOWER                 | #1 CONT.             | 12" O.C. |                | PERENNIAL      |
| 52   | HEH | HEDRA 'HELIX'                              | ENGLISH IVY                              | #1 STAKED            | 36" O.C. |                | PERENNIAL      |
| 43   | HUC | HEUCHERA 'CITRONELLE'                      | CITRONELLE HEUCHERA                      | #1 CONT.             | 12" 0.C. |                | PERENNIAL      |
| 19   | HOS | HOSTA "GUACAMOLE'                          | GUACAMOLE HOSTA                          | #1 CONT.             | 36" O.C. |                | PERENNIAL      |
| 9    | JHW | JUNIPERUS HORIZONTALIS 'WILTONI'           | BLUE RUG JUNIPER                         | #1 CONT.             | 36" O.C. |                | PERENNIAL      |
| 35   | LBR | LIGULARIA 'BOTTLE ROCKET'                  | BOTTLE ROCKERT LIGULARIA                 | #1 CONT.             | 24" O.C. | PROVEN WINNERS | PERENNIAL      |
| 68   | MAS | MATTEUCCIA STRUTHIOPTERIS                  | OSTRICH FERN                             | #1 CONT.             | 30" O.C. |                | PERENNIAL      |
| 225  | NAT | NASSELLA TENUISSIMA                        | MEXICAN FEATHER GRASS                    | #1 CONT.             | 18" O.C. |                | PERENNIAL      |
| 382  | PAH | PENNISETUM ALOPECUROIDES 'HAMELN           | DWARF FOUNTAIN GRASS                     | #1 CONT.             | 18"O.C.  |                | PERENNIAL      |
| 12   | SMN | SALVIA 'MAY NIGHT'                         | MAY NIGHT MEADOW SAGE                    | #2 CONT.             | 18" O.C. |                | PERENNIAL      |