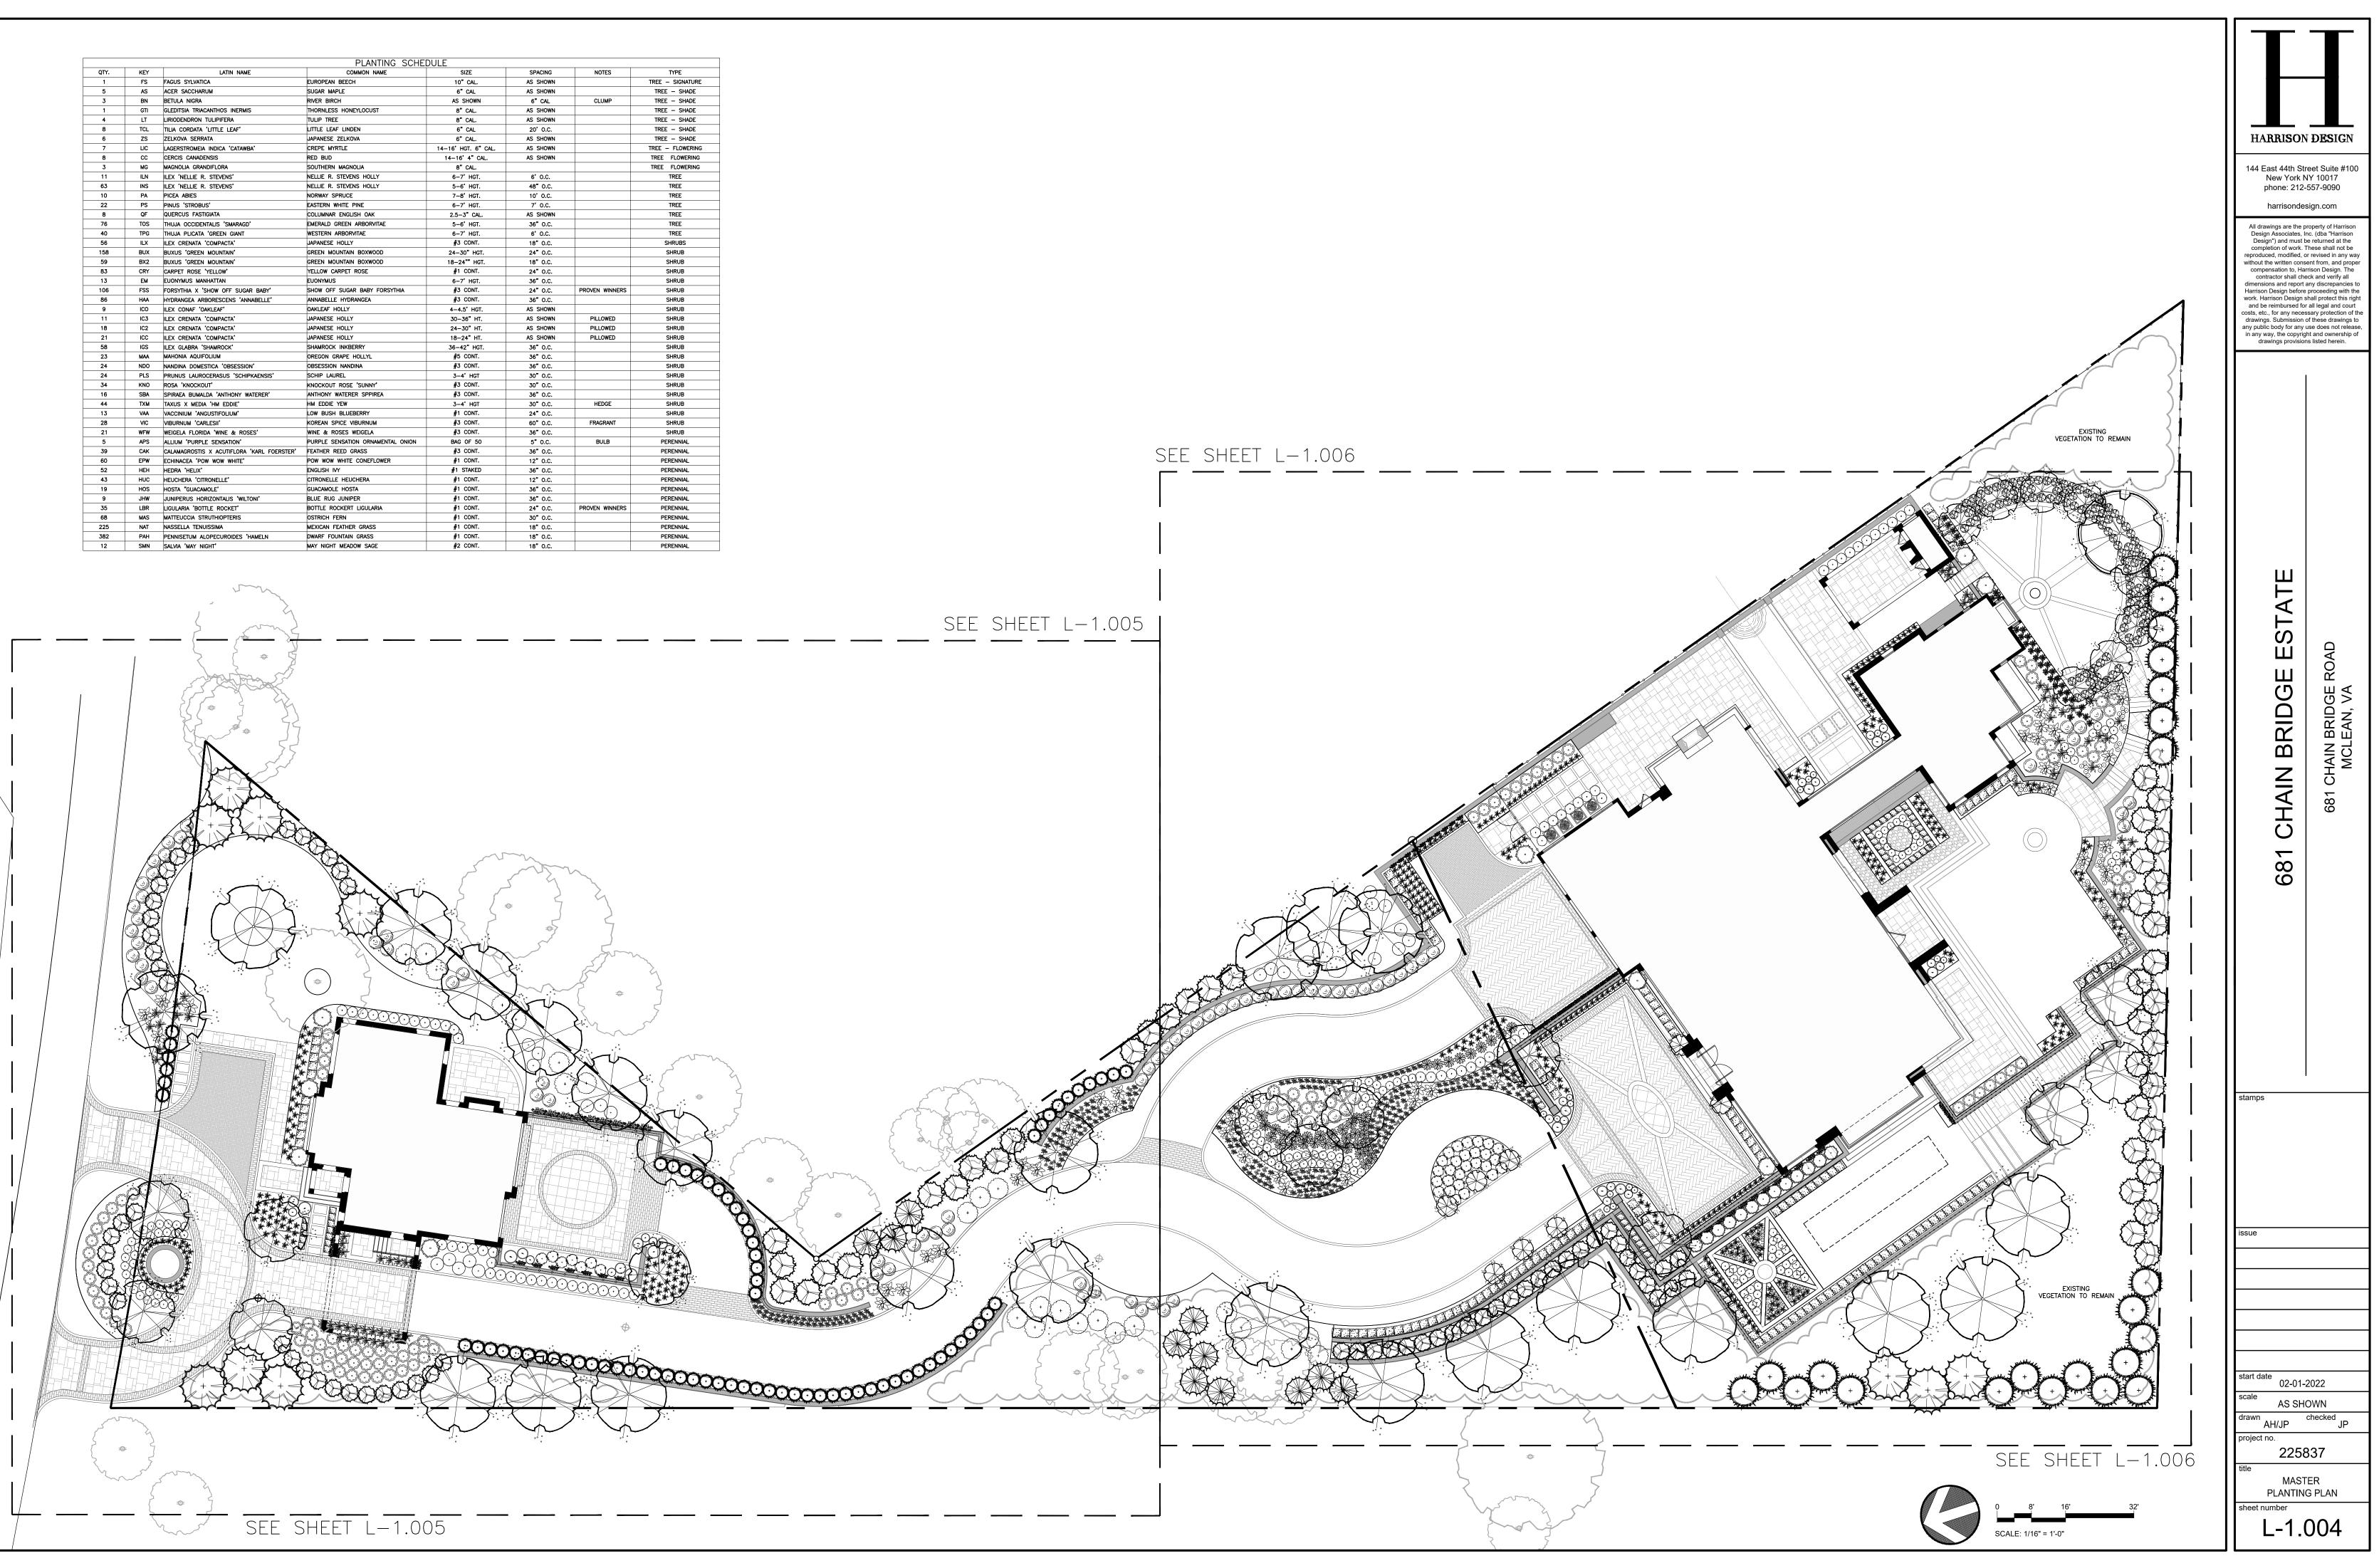

|      |     |                                            | PLANTING SCHE                            |                      |          |                |                |
|------|-----|--------------------------------------------|------------------------------------------|----------------------|----------|----------------|----------------|
| QTY. | KEY | LATIN NAME                                 | COMMON NAME                              | SIZE                 | SPACING  | NOTES          | TYPE           |
| 1    | FS  | FAGUS SYLVATICA                            | EUROPEAN BEECH                           | 10" CAL.             | AS SHOWN |                | TREE – SIGNATU |
| 5    | AS  | ACER SACCHARUM                             | SUGAR MAPLE                              | 6" CAL               | AS SHOWN |                | TREE - SHADE   |
| 3    | BN  | BETULA NIGRA                               | RIVER BIRCH                              | AS SHOWN             | 6" CAL   | CLUMP          | tree – Shade   |
| 1    | GTI | GLEDITSIA TRIACANTHOS INERMIS              | THORNLESS HONEYLOCUST                    | 8" CAL.              | AS SHOWN |                | TREE - SHADE   |
| 4    | LT  | LIRIODENDRON TULIPIFERA                    | TULIP TREE                               | 8" CAL.              | AS SHOWN |                | tree — Shade   |
| 8    | TCL | TILIA CORDATA 'LITTLE LEAF'                | LITTLE LEAF LINDEN                       | 6" CAL               | 20' O.C. |                | tree — Shade   |
| 6    | ZS  | ZELKOVA SERRATA                            | JAPANESE ZELKOVA                         | 6" CAL.              | AS SHOWN |                | TREE - SHADE   |
| 7    | LIC | LAGERSTROMEIA INDICA 'CATAWBA'             | CREPE MYRTLE                             | 14-16' HGT. 6" CAL.  | AS SHOWN |                | TREE - FLOWERI |
| 8    | cc  | CERCIS CANADENSIS                          | RED BUD                                  | 14-16'4" CAL.        | AS SHOWN |                | TREE FLOWERIN  |
| 3    | MG  | MAGNOLIA GRANDIFLORA                       | SOUTHERN MAGNOLIA                        | 8" CAL.              |          |                | TREE FLOWERIN  |
| 11   | ILN | ILEX 'NELLIE R. STEVENS'                   | NELLIE R. STEVENS HOLLY                  | 6-7' HGT.            | 6' O.C.  |                | TREE           |
| 63   | INS | ILEX 'NELLIE R. STEVENS'                   | NELLIE R. STEVENS HOLLY                  | 5-6' HGT.            | 48" O.C. |                | TREE           |
| 10   | PA  | PICEA ABIES                                | NORWAY SPRUCE                            | 7-8' HGT.            | 10' O.C. |                | TREE           |
| 22   | PS  | PINUS 'STROBUS'                            | EASTERN WHITE PINE                       | 6-7' HGT.            | 7' O.C.  |                | TREE           |
| 8    | QF  | QUERCUS FASTIGIATA                         | COLUMNAR ENGLISH OAK                     | 2.5-3" CAL.          | AS SHOWN |                | TREE           |
| 76   | TOS | THUJA OCCIDENTALIS 'SMARAGD'               | EMERALD GREEN ARBORVITAE                 | 5-6' HGT.            | 36" O.C. |                | TREE           |
| 40   | TPG | THUJA PLICATA 'GREEN GIANT                 | WESTERN ARBORVITAE                       | 6-7' HGT.            | 6' O.C.  |                | TREE           |
| 56   | ILX | ILEX CRENATA 'COMPACTA'                    | JAPANESE HOLLY                           | #3 CONT.             | 18" O.C. |                | SHRUBS         |
| 158  | BUX | BUXUS 'GREEN MOUNTAIN'                     | GREEN MOUNTAIN BOXWOOD                   | 24-30" HGT.          | 24" O.C. |                | SHRUB          |
| 59   | BX2 | BUXUS 'GREEN MOUNTAIN'                     | GREEN MOUNTAIN BOXWOOD                   | 18-24"" HGT.         | 18" O.C. |                | SHRUB          |
| 83   | CRY | CARPET ROSE 'YELLOW'                       | YELLOW CARPET ROSE                       | #1 CONT.             | 24" 0.C. |                | SHRUB          |
| 13   | EM  |                                            |                                          | 6-7' HGT.            | 36" 0.C. |                | SHRUB          |
| 106  | FSS | FORSYTHIA X 'SHOW OFF SUGAR BABY'          | SHOW OFF SUGAR BABY FORSYTHIA            | #3 CONT.             | 24" 0.C. | PROVEN WINNERS | SHRUB          |
| 86   | HAA | HYDRANGEA ARBORESCENS 'ANNABELLE'          | ANNABELLE HYDRANGEA                      | #3 CONT.             | 36" 0.C. |                | SHRUB          |
| 9    | ICO | ILEX CONAF 'OAKLEAF'                       | OAKLEAF HOLLY                            | 4-4.5' HGT.          | AS SHOWN |                | SHRUB          |
| 11   | IC3 | ILEX CONAL ORICLAI                         | JAPANESE HOLLY                           | 30–36" HT.           | AS SHOWN | PILLOWED       | SHRUB          |
| 18   | IC2 | ILEX CRENATA 'COMPACTA'                    | JAPANESE HOLLY                           | 24-30" HT.           | AS SHOWN | PILLOWED       | SHRUB          |
| 21   | ICC | ILEX CRENATA 'COMPACTA'                    | JAPANESE HOLLY                           | 18-24" HT.           | AS SHOWN | PILLOWED       | SHRUB          |
| 58   | IGS | ILEX GLABRA 'SHAMROCK'                     | SHAMROCK INKBERRY                        | 36-42" HGT.          | 36" 0.C. | FILLOWLD       | SHRUB          |
| 23   | MAA | MAHONIA AQUIFOLIUM                         | OREGON GRAPE HOLLYL                      | #5 CONT.             |          |                | SHRUB          |
| 23   | NDO |                                            | OREGON GRAFE HOLLIL<br>OBSESSION NANDINA | #3 CONT.<br>#3 CONT. | 36" O.C. |                | SHRUB          |
|      | PLS | NANDINA DOMESTICA 'OBSESSION'              | SCHIP LAUREL                             |                      | 36" O.C. |                | SHRUB          |
| 24   |     | PRUNUS LAUROCERASUS 'SCHIPKAENSIS'         |                                          | 3-4' HGT             | 30" O.C. |                |                |
| 34   | KNO | ROSA 'KNOCKOUT'                            | KNOCKOUT ROSE 'SUNNY'                    | #3 CONT.             | 30" O.C. |                | SHRUB          |
| 16   | SBA | SPIRAEA BUMALDA 'ANTHONY WATERER'          | ANTHONY WATERER SPPIREA                  | #3 CONT.             | 36" O.C. |                | SHRUB          |
| 44   | TXM | TAXUS X MEDIA 'HM EDDIE'                   | HM EDDIE YEW                             | 3-4' HGT             | 30° 0.C. | HEDGE          | SHRUB          |
| 13   | VAA | VACCINIUM 'ANGUSTIFOLIUM'                  | LOW BUSH BLUEBERRY                       | #1 CONT.             | 24" O.C. |                | SHRUB          |
| 28   | VIC | VIBURNUM 'CARLESII'                        | KOREAN SPICE VIBURNUM                    | #3 CONT.             | 60" O.C. | FRAGRANT       | SHRUB          |
| 21   | WFW | WEIGELA FLORIDA 'WINE & ROSES'             | WINE & ROSES WEIGELA                     | #3 CONT.             | 36" O.C. |                | SHRUB          |
| 5    | APS | ALLIUM 'PURPLE SENSATION'                  | PURPLE SENSATION ORNAMENTAL ONION        | BAG OF 50            | 5" O.C.  | BULB           | PERENNIAL      |
| 39   | CAK | CALAMAGROSTIS X ACUTIFLORA 'KARL FOERSTER' | FEATHER REED GRASS                       | #3 CONT.             | 36" O.C. |                | PERENNIAL      |
| 60   | EPW | ECHINACEA 'POW WOW WHITE'                  | POW WOW WHITE CONEFLOWER                 | #1 CONT.             | 12" O.C. |                | PERENNIAL      |
| 52   | HEH | HEDRA 'HELIX'                              | ENGLISH IVY                              | #1 STAKED            | 36" O.C. |                | PERENNIAL      |
| 43   | HUC | HEUCHERA 'CITRONELLE'                      | CITRONELLE HEUCHERA                      | #1 CONT.             | 12" 0.C. |                | PERENNIAL      |
| 19   | HOS | HOSTA "GUACAMOLE'                          | GUACAMOLE HOSTA                          | #1 CONT.             | 36" O.C. |                | PERENNIAL      |
| 9    | JHW | JUNIPERUS HORIZONTALIS 'WILTONI'           | BLUE RUG JUNIPER                         | #1 CONT.             | 36" O.C. |                | PERENNIAL      |
| 35   | LBR | LIGULARIA 'BOTTLE ROCKET'                  | BOTTLE ROCKERT LIGULARIA                 | #1 CONT.             | 24" O.C. | PROVEN WINNERS | PERENNIAL      |
| 68   | MAS | MATTEUCCIA STRUTHIOPTERIS                  | OSTRICH FERN                             | #1 CONT.             | 30" O.C. |                | PERENNIAL      |
| 225  | NAT | NASSELLA TENUISSIMA                        | MEXICAN FEATHER GRASS                    | #1 CONT.             | 18" O.C. |                | PERENNIAL      |
| 382  | PAH | PENNISETUM ALOPECUROIDES 'HAMELN           | DWARF FOUNTAIN GRASS                     | #1 CONT.             | 18"O.C.  |                | PERENNIAL      |
| 12   | SMN | SALVIA 'MAY NIGHT'                         | MAY NIGHT MEADOW SAGE                    | #2 CONT.             | 18" O.C. |                | PERENNIAL      |