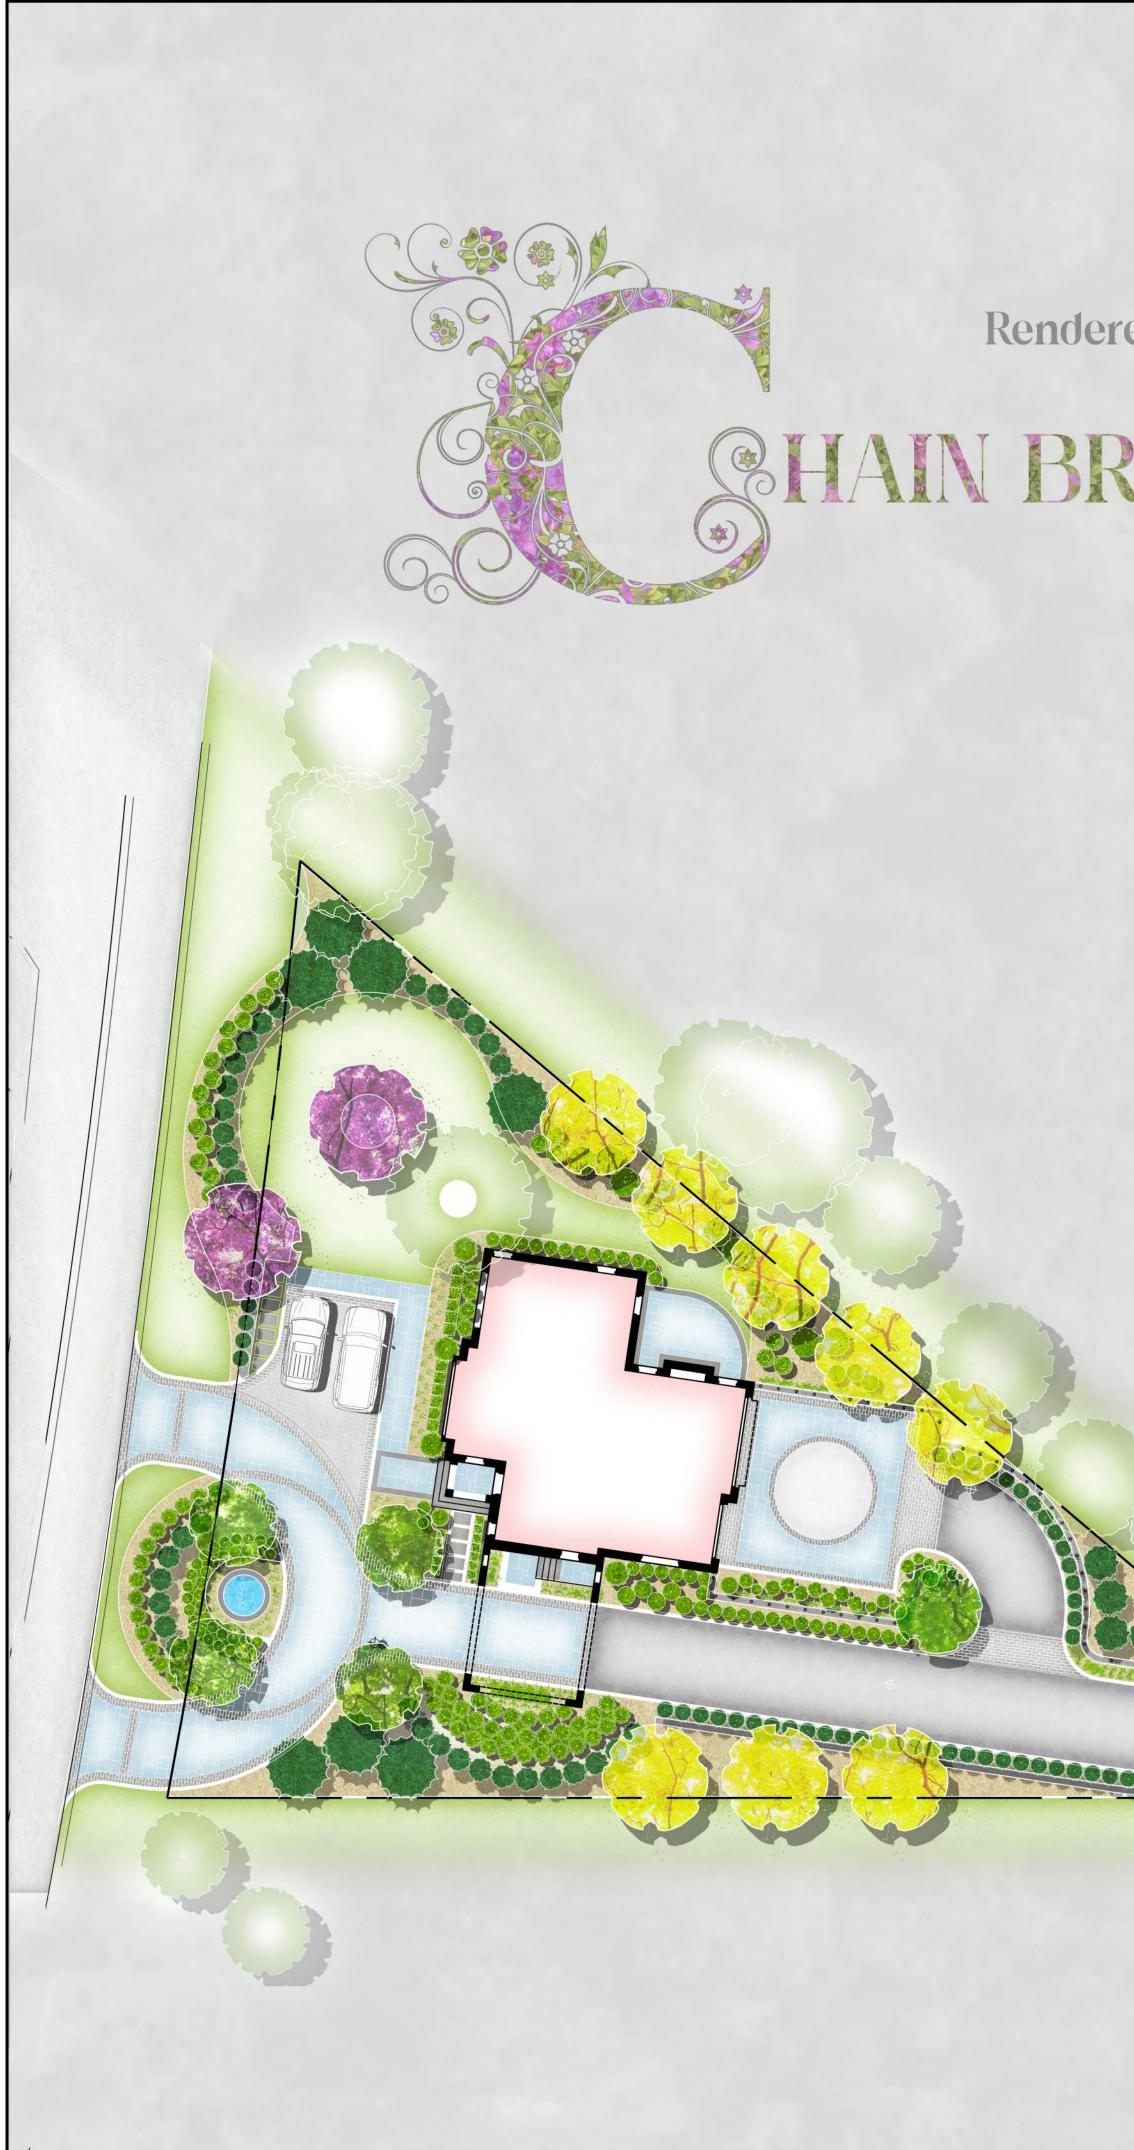

Rendered Site, Plan of CHAIN BRIDGE ESTATE

| LOCATION MATER                                                                               |                       | SIZE PATTERN   | MANUFACTURER | NOTES               | KEY-NOTES:                                                                                                                 |
|----------------------------------------------------------------------------------------------|-----------------------|----------------|--------------|---------------------|----------------------------------------------------------------------------------------------------------------------------|
| SCULPTURE GARDEN                                                                             | GRAVEL                |                |              |                     |                                                                                                                            |
|                                                                                              |                       |                |              |                     | 1. PROPOSED FRONT ENTRY APRON                                                                                              |
|                                                                                              |                       |                |              |                     | 2.       PROPOSED ENTRY FOCAL POINT         3.       PROPOSED ENTRY ROUNDABOUT                                             |
| DRIVEWAY PAVING                                                                              | DRIVEWAY              |                |              |                     | 4. PROPOSED GATE HOUSE PARKING SPUR<br>5. PROPOSED GATE HOUSE FRONT ENTRY WALK                                             |
|                                                                                              |                       |                |              |                     | 6. PROPOSED GATE HOUSE FRONT ENTRY                                                                                         |
| GATE HOUSE & GARAGE PARKING SPUR PERME GUTTER / APRON                                        | ABLE PAVER            |                |              |                     | 7. PROPOSED PORTE COCHÈRE<br>8. PROPOSED GATE HOUSE                                                                        |
| MAIN RESIDENCE COURTYARD - CENTER<br>MEDALLION                                               |                       |                |              |                     | 9. PROPOSED STEPPING STONE PATH (TYP.)<br>10. PROPOSED GATE HOUSE SIDE ENTRY (TYP.)                                        |
| GATE HOUSE MOTOR COURTYARD - VEHICULAR<br>TURNTABLE                                          |                       |                |              |                     | 11. PROPOSED VEHICULAR TURNTABLE                                                                                           |
| ENTRY ROUNDABOUT & GATE HOUSE MOTOR<br>COURTYARD - FIELD<br>MAIN RESIDENCE COURTYARD - FIELD |                       |                |              |                     | 12. PROPOSED DECORATIVE INLAY (TYP.)<br>13. PROPOSED RETAINING WALL W/ SAFETY RAILING (TYP.)                               |
| MAIN RESIDENCE COURTYARD - FIELD MAIN RESIDENCE COURTYARD - BANDING                          |                       |                |              |                     | 14. PROPOSED ENTRY DRIVEWAY                                                                                                |
| PAVING FIELD                                                                                 | <u>FLATWORK</u>       |                |              |                     | 15. PROPOSED SECONDARY ENTRY DRIVEWAY TO GARAGE<br>16. PROPOSED TREES (TYP.)                                               |
| BORDER                                                                                       |                       |                |              |                     | 17. PROPOSED DECORATIVE INLAY<br>18. PROPOSED MOTOR COURTYARD                                                              |
| STEPPING STONES STEPPING STONES                                                              |                       | 3'X3'<br>2'X3' |              |                     | 19. PROPOSED FORMAL VIEWING GARDEN W/ FOCAL POINT                                                                          |
| STEPPING STONES - IN POOL                                                                    |                       | 2'X3'          |              |                     | <ul> <li>20. PROPOSED SIDE BASEMENT ENTRY LANDING</li> <li>21. PROPOSED RESIDENCE</li> </ul>                               |
| POOL COPING STEPS - TREAD                                                                    |                       |                |              |                     | 22. PROPOSED AMPHITHEATER TURF STEPS                                                                                       |
| STEPS - VENEER BORDER - MASTER SUITE PRIVATE GARDEN                                          |                       |                |              |                     | <ul> <li>23. PROPOSED STEPS UP TO OPEN LAWN</li> <li>24. PROPOSED REAR ENTRY LANDING</li> </ul>                            |
|                                                                                              |                       |                |              |                     | <ul> <li>24. PROPOSED SCULPTURE GARDEN - LANDSCAPE ART TBD BY</li> <li>26. PROPOSED OPEN LAWN W/ FOCAL POINT</li> </ul>    |
|                                                                                              | VENEER & CAP          |                |              |                     | 27. PROPOSED PLANTING (TYP.)                                                                                               |
| WALL TOP CAP                                                                                 |                       |                |              |                     | <ul> <li>28. PROPOSED STEPS UP TO MASTER SUITE PRIVATE GARDEN</li> <li>29. PROPOSED MASTER SUITE PRIVATE GARDEN</li> </ul> |
| WALL VENEER MAIN HOUSE COURTYARD WALL - VENEER                                               |                       | +              |              |                     | 30. PROPOSED POOL PAVILION & OUTDOOR KITCHEN<br>31. PROPOSED SWIMMING POOL W/ FLOATING STEPPING STON                       |
| MAIN HOUSE COURTYARD WALL - TOP CAP                                                          |                       | +              |              | DOUBLE SIDED VENEER | 31A. PROPOSED WATER FEATURE WALL                                                                                           |
| MAIN HOUSE COURTYARD WALL - WALL PIER TOP<br>CAP                                             |                       |                |              |                     | 32. PROPOSED SPA<br>33. PROPOSED POOL LOUNGE & DINING AREA                                                                 |
| HANDRAIL                                                                                     | FENCE, GATE & HANDRAI | <u> </u>       |              |                     | <ul> <li>34. PROPOSED POOL CODE FENCE &amp; GATE</li> <li>35. PROPOSED PARKING SPUR</li> </ul>                             |
| SAFETY RAIL POOL CODE FENCE                                                                  |                       |                |              |                     | - 36. PROPOSED GARAGE ENTRY COURTYARD                                                                                      |
| POOL CODE FENCE                                                                              |                       | <u> </u>       |              |                     | <ul> <li>37. PROPOSED EX. VEGETATION (TYP.)</li> <li>38. PROPOSED MASTER SUITE</li> </ul>                                  |
| OUTDOOR KITCHEN - COUNTER TOP                                                                | OUTDOOR KITCHEN       |                |              |                     |                                                                                                                            |
| OUTDOOR KITCHEN - VENEER                                                                     |                       |                |              |                     |                                                                                                                            |
| ENTRY ROUNDABOUT - FOUNTAIN                                                                  | MISC.                 |                |              |                     |                                                                                                                            |
| EDGING SCULPTURE GARDEN - LANDSCAPE ART                                                      |                       |                |              |                     | 34                                                                                                                         |
| GRAVEL                                                                                       |                       | +              |              |                     |                                                                                                                            |
| OPEN LAWN - FOCAL POINT ARTIFICIAL TURF                                                      |                       |                |              |                     |                                                                                                                            |
| RISER                                                                                        |                       |                |              |                     | 35                                                                                                                         |
|                                                                                              |                       |                |              |                     |                                                                                                                            |
|                                                                                              |                       |                |              |                     |                                                                                                                            |
|                                                                                              |                       |                |              |                     |                                                                                                                            |
|                                                                                              |                       |                |              |                     |                                                                                                                            |
|                                                                                              |                       |                |              |                     |                                                                                                                            |
|                                                                                              |                       |                |              |                     |                                                                                                                            |
|                                                                                              |                       |                |              |                     |                                                                                                                            |
|                                                                                              |                       |                |              |                     |                                                                                                                            |
|                                                                                              |                       |                |              |                     |                                                                                                                            |
|                                                                                              |                       |                |              |                     | 15                                                                                                                         |
|                                                                                              |                       |                |              |                     |                                                                                                                            |
|                                                                                              |                       |                |              |                     |                                                                                                                            |
|                                                                                              |                       |                |              |                     |                                                                                                                            |
|                                                                                              |                       | ~              |              |                     |                                                                                                                            |
|                                                                                              |                       |                |              |                     |                                                                                                                            |
|                                                                                              |                       |                |              |                     |                                                                                                                            |
|                                                                                              |                       |                |              |                     |                                                                                                                            |
|                                                                                              |                       |                |              |                     |                                                                                                                            |
|                                                                                              |                       |                |              |                     |                                                                                                                            |
|                                                                                              |                       |                |              |                     |                                                                                                                            |
|                                                                                              |                       |                |              |                     |                                                                                                                            |
|                                                                                              |                       |                |              |                     |                                                                                                                            |
|                                                                                              |                       |                |              |                     |                                                                                                                            |
|                                                                                              |                       | 14             |              |                     |                                                                                                                            |