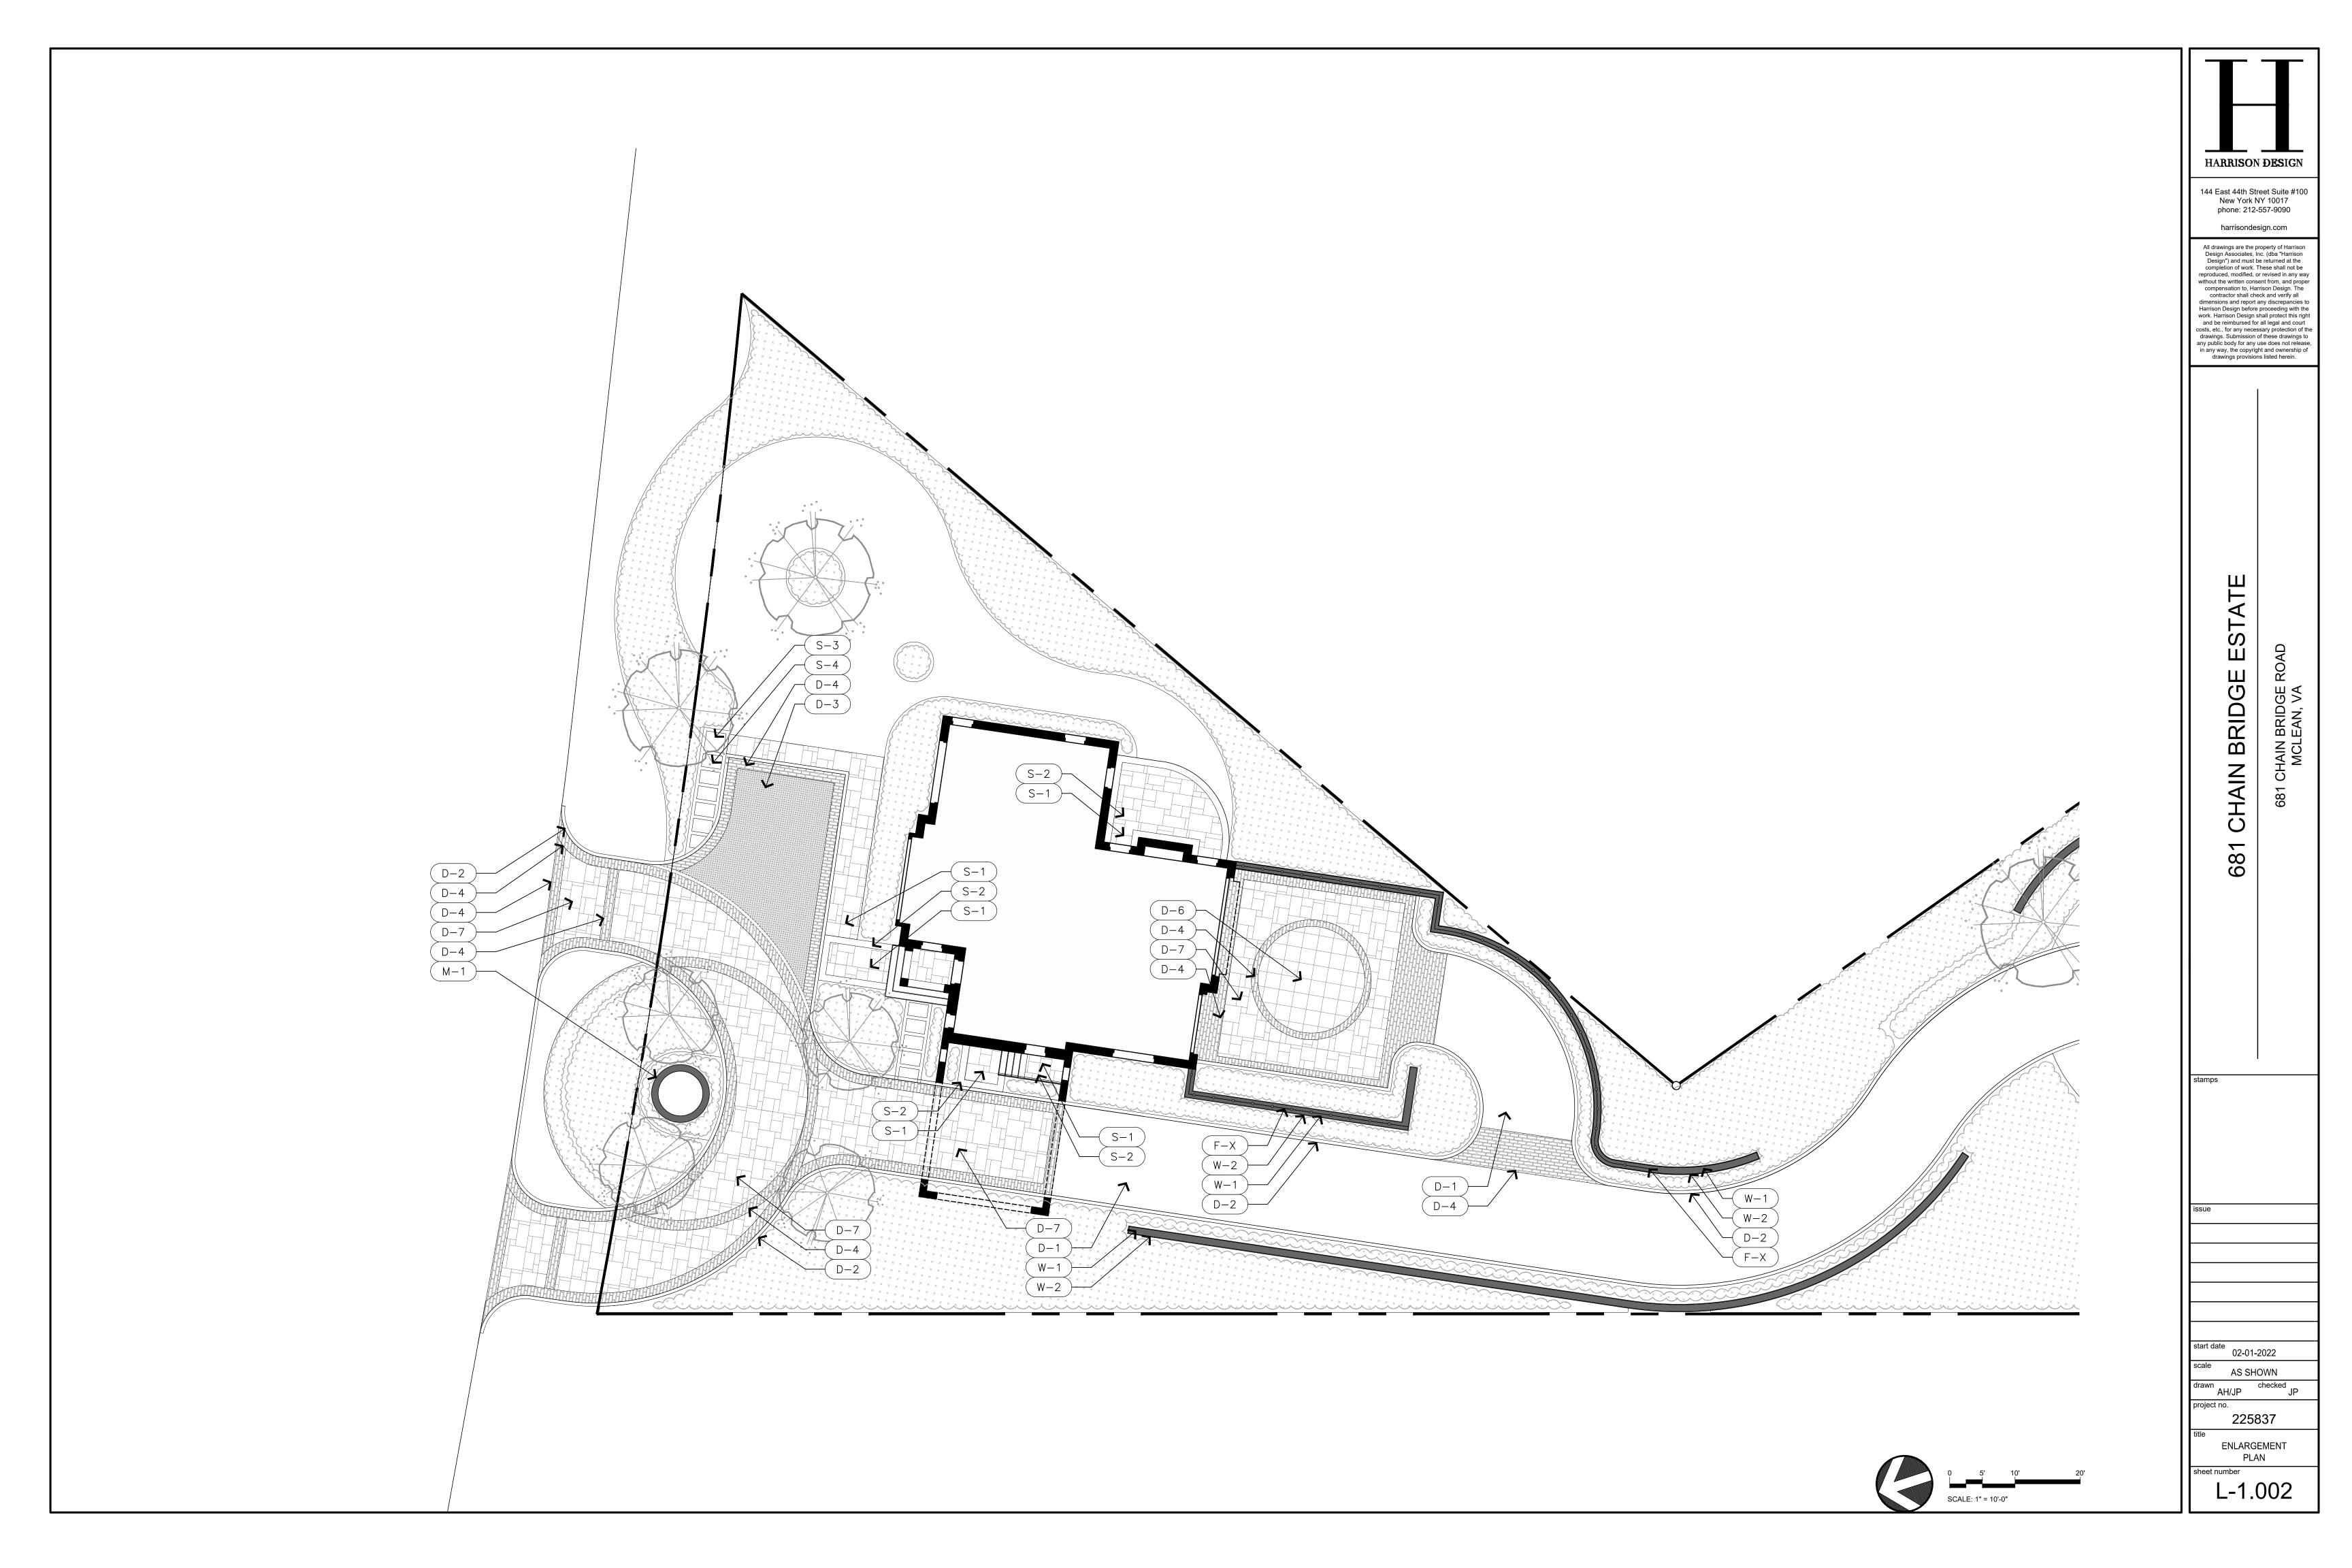

Rendered Site, Plan of CHAIN BRIDGE ESTATE

| LOCATION MATER                                                                               |                       | SIZE PATTERN   | MANUFACTURER | NOTES               | KEY-NOTES:                                                                                                                 |
|----------------------------------------------------------------------------------------------|-----------------------|----------------|--------------|---------------------|----------------------------------------------------------------------------------------------------------------------------|
| SCULPTURE GARDEN                                                                             | GRAVEL                |                |              |                     |                                                                                                                            |
|                                                                                              |                       |                |              |                     | 1. PROPOSED FRONT ENTRY APRON                                                                                              |
|                                                                                              |                       |                |              |                     | 2.       PROPOSED ENTRY FOCAL POINT         3.       PROPOSED ENTRY ROUNDABOUT                                             |
| DRIVEWAY PAVING                                                                              | DRIVEWAY              |                |              |                     | 4. PROPOSED GATE HOUSE PARKING SPUR<br>5. PROPOSED GATE HOUSE FRONT ENTRY WALK                                             |
|                                                                                              |                       |                |              |                     | 6. PROPOSED GATE HOUSE FRONT ENTRY                                                                                         |
| GATE HOUSE & GARAGE PARKING SPUR PERME GUTTER / APRON                                        | ABLE PAVER            |                |              |                     | 7. PROPOSED PORTE COCHÈRE<br>8. PROPOSED GATE HOUSE                                                                        |
| MAIN RESIDENCE COURTYARD - CENTER<br>MEDALLION                                               |                       |                |              |                     | 9. PROPOSED STEPPING STONE PATH (TYP.)<br>10. PROPOSED GATE HOUSE SIDE ENTRY (TYP.)                                        |
| GATE HOUSE MOTOR COURTYARD - VEHICULAR<br>TURNTABLE                                          |                       |                |              |                     | 11. PROPOSED VEHICULAR TURNTABLE                                                                                           |
| ENTRY ROUNDABOUT & GATE HOUSE MOTOR<br>COURTYARD - FIELD<br>MAIN RESIDENCE COURTYARD - FIELD |                       |                |              |                     | 12. PROPOSED DECORATIVE INLAY (TYP.)<br>13. PROPOSED RETAINING WALL W/ SAFETY RAILING (TYP.)                               |
| MAIN RESIDENCE COURTYARD - FIELD MAIN RESIDENCE COURTYARD - BANDING                          |                       |                |              |                     | 14. PROPOSED ENTRY DRIVEWAY                                                                                                |
| PAVING FIELD                                                                                 | <u>FLATWORK</u>       |                |              |                     | 15. PROPOSED SECONDARY ENTRY DRIVEWAY TO GARAGE<br>16. PROPOSED TREES (TYP.)                                               |
| BORDER                                                                                       |                       |                |              |                     | 17. PROPOSED DECORATIVE INLAY<br>18. PROPOSED MOTOR COURTYARD                                                              |
| STEPPING STONES STEPPING STONES                                                              |                       | 3'X3'<br>2'X3' |              |                     | 19. PROPOSED FORMAL VIEWING GARDEN W/ FOCAL POINT                                                                          |
| STEPPING STONES - IN POOL                                                                    |                       | 2'X3'          |              |                     | <ul> <li>20. PROPOSED SIDE BASEMENT ENTRY LANDING</li> <li>21. PROPOSED RESIDENCE</li> </ul>                               |
| POOL COPING STEPS - TREAD                                                                    |                       |                |              |                     | 22. PROPOSED AMPHITHEATER TURF STEPS                                                                                       |
| STEPS - VENEER BORDER - MASTER SUITE PRIVATE GARDEN                                          |                       |                |              |                     | <ul> <li>23. PROPOSED STEPS UP TO OPEN LAWN</li> <li>24. PROPOSED REAR ENTRY LANDING</li> </ul>                            |
|                                                                                              |                       |                |              |                     | <ul> <li>24. PROPOSED SCULPTURE GARDEN - LANDSCAPE ART TBD BY</li> <li>26. PROPOSED OPEN LAWN W/ FOCAL POINT</li> </ul>    |
|                                                                                              | VENEER & CAP          |                |              |                     | 27. PROPOSED PLANTING (TYP.)                                                                                               |
| WALL TOP CAP                                                                                 |                       |                |              |                     | <ul> <li>28. PROPOSED STEPS UP TO MASTER SUITE PRIVATE GARDEN</li> <li>29. PROPOSED MASTER SUITE PRIVATE GARDEN</li> </ul> |
| WALL VENEER MAIN HOUSE COURTYARD WALL - VENEER                                               |                       | +              |              |                     | 30. PROPOSED POOL PAVILION & OUTDOOR KITCHEN<br>31. PROPOSED SWIMMING POOL W/ FLOATING STEPPING STON                       |
| MAIN HOUSE COURTYARD WALL - TOP CAP                                                          |                       | +              |              | DOUBLE SIDED VENEER | 31A. PROPOSED WATER FEATURE WALL                                                                                           |
| MAIN HOUSE COURTYARD WALL - WALL PIER TOP<br>CAP                                             |                       |                |              |                     | 32. PROPOSED SPA<br>33. PROPOSED POOL LOUNGE & DINING AREA                                                                 |
| HANDRAIL                                                                                     | FENCE, GATE & HANDRAI | <u> </u>       |              |                     | <ul> <li>34. PROPOSED POOL CODE FENCE &amp; GATE</li> <li>35. PROPOSED PARKING SPUR</li> </ul>                             |
| SAFETY RAIL POOL CODE FENCE                                                                  |                       |                |              |                     | - 36. PROPOSED GARAGE ENTRY COURTYARD                                                                                      |
| POOL CODE FENCE                                                                              |                       | <u> </u>       |              |                     | <ul> <li>37. PROPOSED EX. VEGETATION (TYP.)</li> <li>38. PROPOSED MASTER SUITE</li> </ul>                                  |
| OUTDOOR KITCHEN - COUNTER TOP                                                                | OUTDOOR KITCHEN       |                |              |                     |                                                                                                                            |
| OUTDOOR KITCHEN - VENEER                                                                     |                       |                |              |                     |                                                                                                                            |
| ENTRY ROUNDABOUT - FOUNTAIN                                                                  | MISC.                 |                |              |                     |                                                                                                                            |
| EDGING SCULPTURE GARDEN - LANDSCAPE ART                                                      |                       |                |              |                     | 34                                                                                                                         |
| GRAVEL                                                                                       |                       | +              |              |                     |                                                                                                                            |
| OPEN LAWN - FOCAL POINT ARTIFICIAL TURF                                                      |                       |                |              |                     |                                                                                                                            |
| RISER                                                                                        |                       |                |              |                     | 35                                                                                                                         |
|                                                                                              |                       |                |              |                     |                                                                                                                            |
|                                                                                              |                       |                |              |                     |                                                                                                                            |
|                                                                                              |                       |                |              |                     |                                                                                                                            |
|                                                                                              |                       |                |              |                     |                                                                                                                            |
|                                                                                              |                       |                |              |                     |                                                                                                                            |
|                                                                                              |                       |                |              |                     |                                                                                                                            |
|                                                                                              |                       |                |              |                     |                                                                                                                            |
|                                                                                              |                       |                |              |                     |                                                                                                                            |
|                                                                                              |                       |                |              |                     |                                                                                                                            |
|                                                                                              |                       |                |              |                     | 15                                                                                                                         |
|                                                                                              |                       |                |              |                     |                                                                                                                            |
|                                                                                              |                       |                |              |                     |                                                                                                                            |
|                                                                                              |                       |                |              |                     |                                                                                                                            |
|                                                                                              |                       | ~              |              |                     |                                                                                                                            |
|                                                                                              |                       |                |              |                     |                                                                                                                            |
|                                                                                              |                       |                |              |                     |                                                                                                                            |
|                                                                                              |                       |                |              |                     |                                                                                                                            |
|                                                                                              |                       |                |              |                     |                                                                                                                            |
|                                                                                              |                       |                |              |                     |                                                                                                                            |
|                                                                                              |                       |                |              |                     |                                                                                                                            |
|                                                                                              |                       |                |              |                     |                                                                                                                            |
|                                                                                              |                       |                |              |                     |                                                                                                                            |
|                                                                                              |                       |                |              |                     |                                                                                                                            |
|                                                                                              |                       | 14             |              |                     |                                                                                                                            |