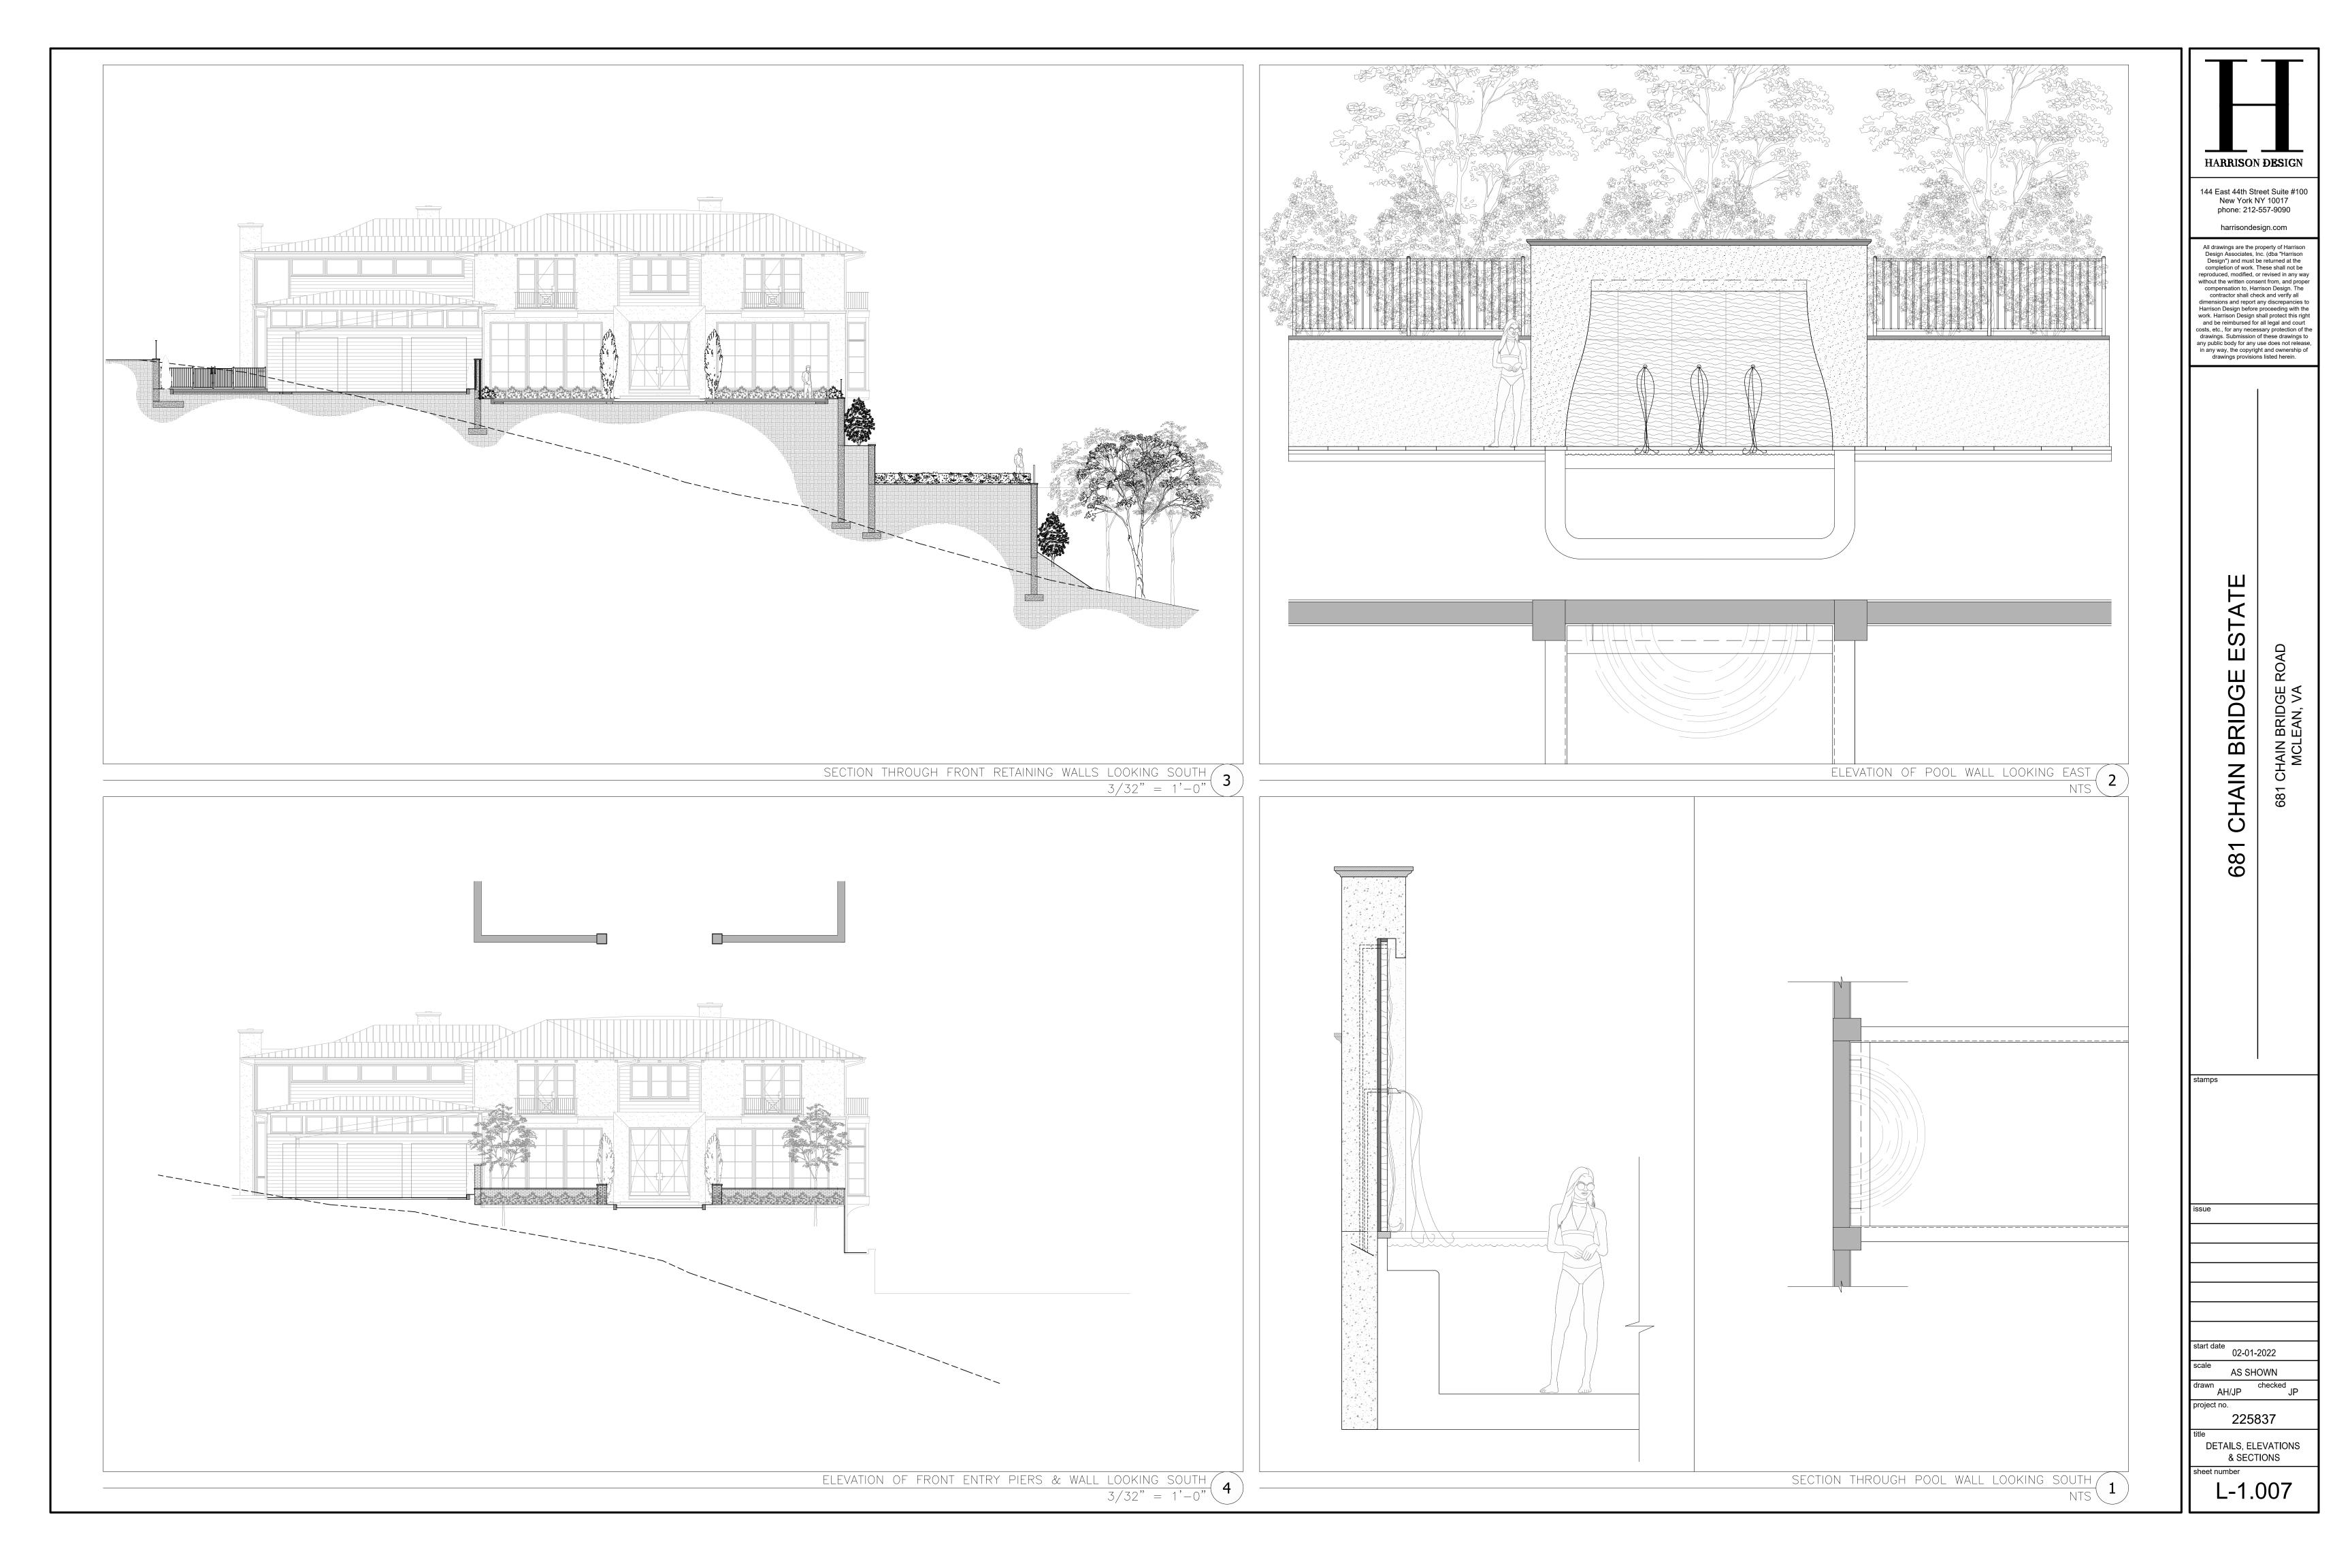

TTLE ROCKERT LIGULARIA                 | #1 CONT.             | 24" O.C. | PROVEN WINNERS | PERENNIAL      |
| 68   | MAS | MATTEUCCIA STRUTHIOPTERIS                  | OSTRICH FERN                             | #1 CONT.             | 30" O.C. |                | PERENNIAL      |
| 225  | NAT | NASSELLA TENUISSIMA                        | MEXICAN FEATHER GRASS                    | #1 CONT.             | 18" O.C. |                | PERENNIAL      |
| 382  | PAH | PENNISETUM ALOPECUROIDES 'HAMELN           | DWARF FOUNTAIN GRASS                     | #1 CONT.             | 18"O.C.  |                | PERENNIAL      |
| 12   | SMN | SALVIA 'MAY NIGHT'                         | MAY NIGHT MEADOW SAGE                    | #2 CONT.             | 18" O.C. |                | PERENNIAL      |