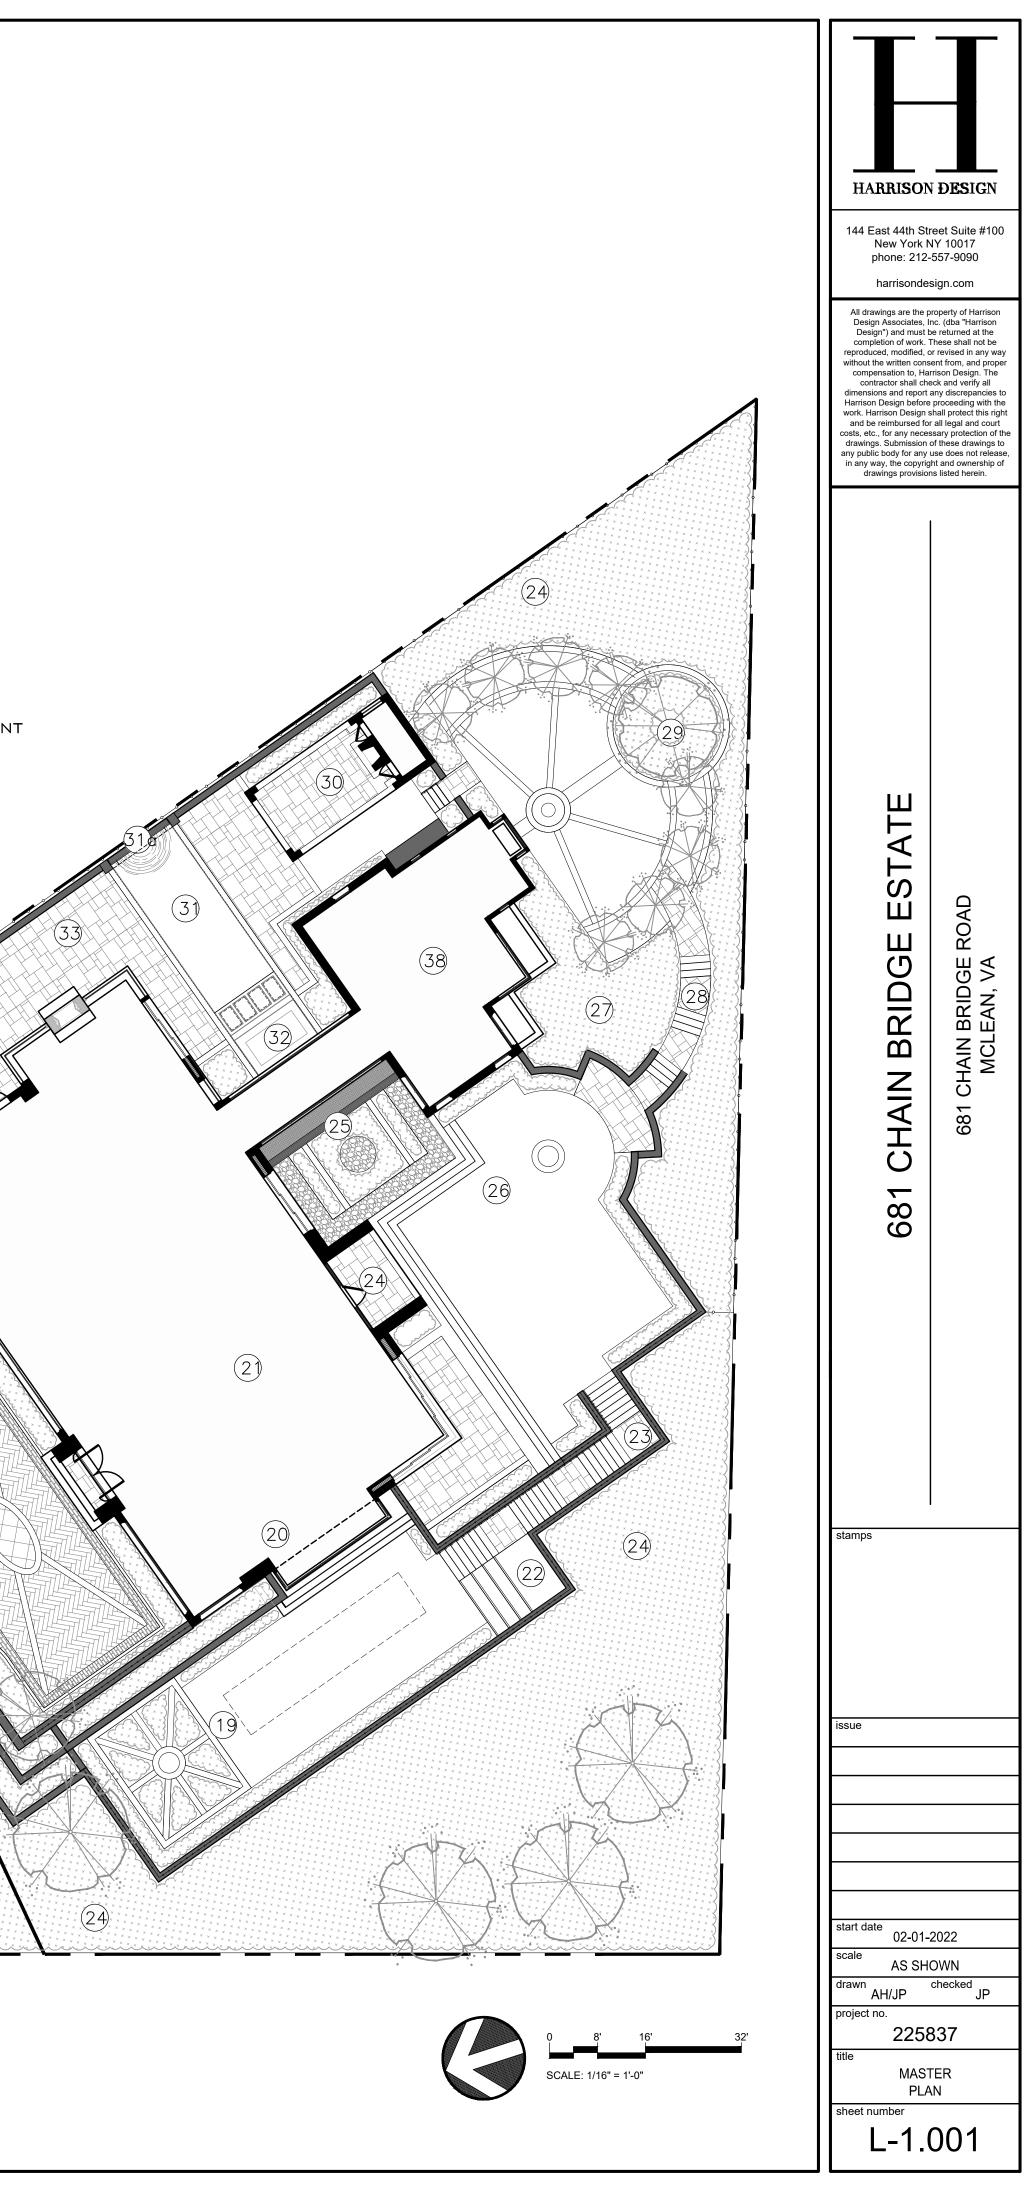

Rendered Site, Plan of CHAIN BRIDGE ESTATE

| LOCATION MATER                                                                               |                       | SIZE PATTERN   | MANUFACTURER | NOTES               | KEY-NOTES:                                                                                                                 |
|----------------------------------------------------------------------------------------------|-----------------------|----------------|--------------|---------------------|----------------------------------------------------------------------------------------------------------------------------|
| SCULPTURE GARDEN                                                                             | GRAVEL                |                |              |                     |                                                                                                                            |
|                                                                                              |                       |                |              |                     | 1. PROPOSED FRONT ENTRY APRON                                                                                              |
|                                                                                              |                       |                |              |                     | 2.       PROPOSED ENTRY FOCAL POINT         3.       PROPOSED ENTRY ROUNDABOUT                                             |
| DRIVEWAY PAVING                                                                              | DRIVEWAY              |                |              |                     | 4. PROPOSED GATE HOUSE PARKING SPUR<br>5. PROPOSED GATE HOUSE FRONT ENTRY WALK                                             |
|                                                                                              |                       |                |              |                     | 6. PROPOSED GATE HOUSE FRONT ENTRY                                                                                         |
| GATE HOUSE & GARAGE PARKING SPUR PERME GUTTER / APRON                                        | ABLE PAVER            |                |              |                     | 7. PROPOSED PORTE COCHÈRE<br>8. PROPOSED GATE HOUSE                                                                        |
| MAIN RESIDENCE COURTYARD - CENTER<br>MEDALLION                                               |                       |                |              |                     | 9. PROPOSED STEPPING STONE PATH (TYP.)<br>10. PROPOSED GATE HOUSE SIDE ENTRY (TYP.)                                        |
| GATE HOUSE MOTOR COURTYARD - VEHICULAR<br>TURNTABLE                                          |                       |                |              |                     | 11. PROPOSED VEHICULAR TURNTABLE                                                                                           |
| ENTRY ROUNDABOUT & GATE HOUSE MOTOR<br>COURTYARD - FIELD<br>MAIN RESIDENCE COURTYARD - FIELD |                       |                |              |                     | 12. PROPOSED DECORATIVE INLAY (TYP.)<br>13. PROPOSED RETAINING WALL W/ SAFETY RAILING (TYP.)                               |
| MAIN RESIDENCE COURTYARD - FIELD MAIN RESIDENCE COURTYARD - BANDING                          |                       |                |              |                     | 14. PROPOSED ENTRY DRIVEWAY                                                                                                |
| PAVING FIELD                                                                                 | <u>FLATWORK</u>       |                |              |                     | 15. PROPOSED SECONDARY ENTRY DRIVEWAY TO GARAGE<br>16. PROPOSED TREES (TYP.)                                               |
| BORDER                                                                                       |                       |                |              |                     | 17. PROPOSED DECORATIVE INLAY<br>18. PROPOSED MOTOR COURTYARD                                                              |
| STEPPING STONES STEPPING STONES                                                              |                       | 3'X3'<br>2'X3' |              |                     | 19. PROPOSED FORMAL VIEWING GARDEN W/ FOCAL POINT                                                                          |
| STEPPING STONES - IN POOL                                                                    |                       | 2'X3'          |              |                     | <ul> <li>20. PROPOSED SIDE BASEMENT ENTRY LANDING</li> <li>21. PROPOSED RESIDENCE</li> </ul>                               |
| POOL COPING STEPS - TREAD                                                                    |                       |                |              |                     | 22. PROPOSED AMPHITHEATER TURF STEPS                                                                                       |
| STEPS - VENEER BORDER - MASTER SUITE PRIVATE GARDEN                                          |                       |                |              |                     | <ul> <li>23. PROPOSED STEPS UP TO OPEN LAWN</li> <li>24. PROPOSED REAR ENTRY LANDING</li> </ul>                            |
|                                                                                              |                       |                |              |                     | <ul> <li>24. PROPOSED SCULPTURE GARDEN - LANDSCAPE ART TBD BY</li> <li>26. PROPOSED OPEN LAWN W/ FOCAL POINT</li> </ul>    |
|                                                                                              | VENEER & CAP          |                |              |                     | 27. PROPOSED PLANTING (TYP.)                                                                                               |
| WALL TOP CAP                                                                                 |                       |                |              |                     | <ul> <li>28. PROPOSED STEPS UP TO MASTER SUITE PRIVATE GARDEN</li> <li>29. PROPOSED MASTER SUITE PRIVATE GARDEN</li> </ul> |
| WALL VENEER MAIN HOUSE COURTYARD WALL - VENEER                                               |                       | +              |              |                     | 30. PROPOSED POOL PAVILION & OUTDOOR KITCHEN<br>31. PROPOSED SWIMMING POOL W/ FLOATING STEPPING STON                       |
| MAIN HOUSE COURTYARD WALL - TOP CAP                                                          |                       | +              |              | DOUBLE SIDED VENEER | 31A. PROPOSED WATER FEATURE WALL                                                                                           |
| MAIN HOUSE COURTYARD WALL - WALL PIER TOP<br>CAP                                             |                       |                |              |                     | 32. PROPOSED SPA<br>33. PROPOSED POOL LOUNGE & DINING AREA                                                                 |
| HANDRAIL                                                                                     | FENCE, GATE & HANDRAI | <u> </u>       |              |                     | <ul> <li>34. PROPOSED POOL CODE FENCE &amp; GATE</li> <li>35. PROPOSED PARKING SPUR</li> </ul>                             |
| SAFETY RAIL POOL CODE FENCE                                                                  |                       |                |              |                     | - 36. PROPOSED GARAGE ENTRY COURTYARD                                                                                      |
| POOL CODE FENCE                                                                              |                       | <u> </u>       |              |                     | <ul> <li>37. PROPOSED EX. VEGETATION (TYP.)</li> <li>38. PROPOSED MASTER SUITE</li> </ul>                                  |
| OUTDOOR KITCHEN - COUNTER TOP                                                                | OUTDOOR KITCHEN       |                |              |                     |                                                                                                                            |
| OUTDOOR KITCHEN - VENEER                                                                     |                       |                |              |                     |                                                                                                                            |
| ENTRY ROUNDABOUT - FOUNTAIN                                                                  | MISC.                 |                |              |                     |                                                                                                                            |
| EDGING SCULPTURE GARDEN - LANDSCAPE ART                                                      |                       |                |              |                     | 34                                                                                                                         |
| GRAVEL                                                                                       |                       | +              |              |                     |                                                                                                                            |
| OPEN LAWN - FOCAL POINT ARTIFICIAL TURF                                                      |                       |                |              |                     |                                                                                                                            |
| RISER                                                                                        |                       |                |              |                     | 35                                                                                                                         |
|                                                                                              |                       |                |              |                     |                                                                                                                            |
|                                                                                              |                       |                |              |                     |                                                                                                                            |
|                                                                                              |                       |                |              |                     |                                                                                                                            |
|                                                                                              |                       |                |              |                     |                                                                                                                            |
|                                                                                              |                       |                |              |                     |                                                                                                                            |
|                                                                                              |                       |                |              |                     |                                                                                                                            |
|                                                                                              |                       |                |              |                     |                                                                                                                            |
|                                                                                              |                       |                |              |                     |                                                                                                                            |
|                                                                                              |                       |                |              |                     |                                                                                                                            |
|                                                                                              |                       |                |              |                     | 15                                                                                                                         |
|                                                                                              |                       |                |              |                     |                                                                                                                            |
|                                                                                              |                       |                |              |                     |                                                                                                                            |
|                                                                                              |                       |                |              |                     |                                                                                                                            |
|                                                                                              |                       | ~              |              |                     |                                                                                                                            |
|                                                                                              |                       |                |              |                     |                                                                                                                            |
|                                                                                              |                       |                |              |                     |                                                                                                                            |
|                                                                                              |                       |                |              |                     |                                                                                                                            |
|                                                                                              |                       |                |              |                     |                                                                                                                            |
|                                                                                              |                       |                |              |                     |                                                                                                                            |
|                                                                                              |                       |                |              |                     |                                                                                                                            |
|                                                                                              |                       |                |              |                     |                                                                                                                            |
|                                                                                              |                       |                |              |                     |                                                                                                                            |
|                                                                                              |                       |                |              |                     |                                                                                                                            |
|                                                                                              |                       | 14             |              |                     |                                                                                                                            |