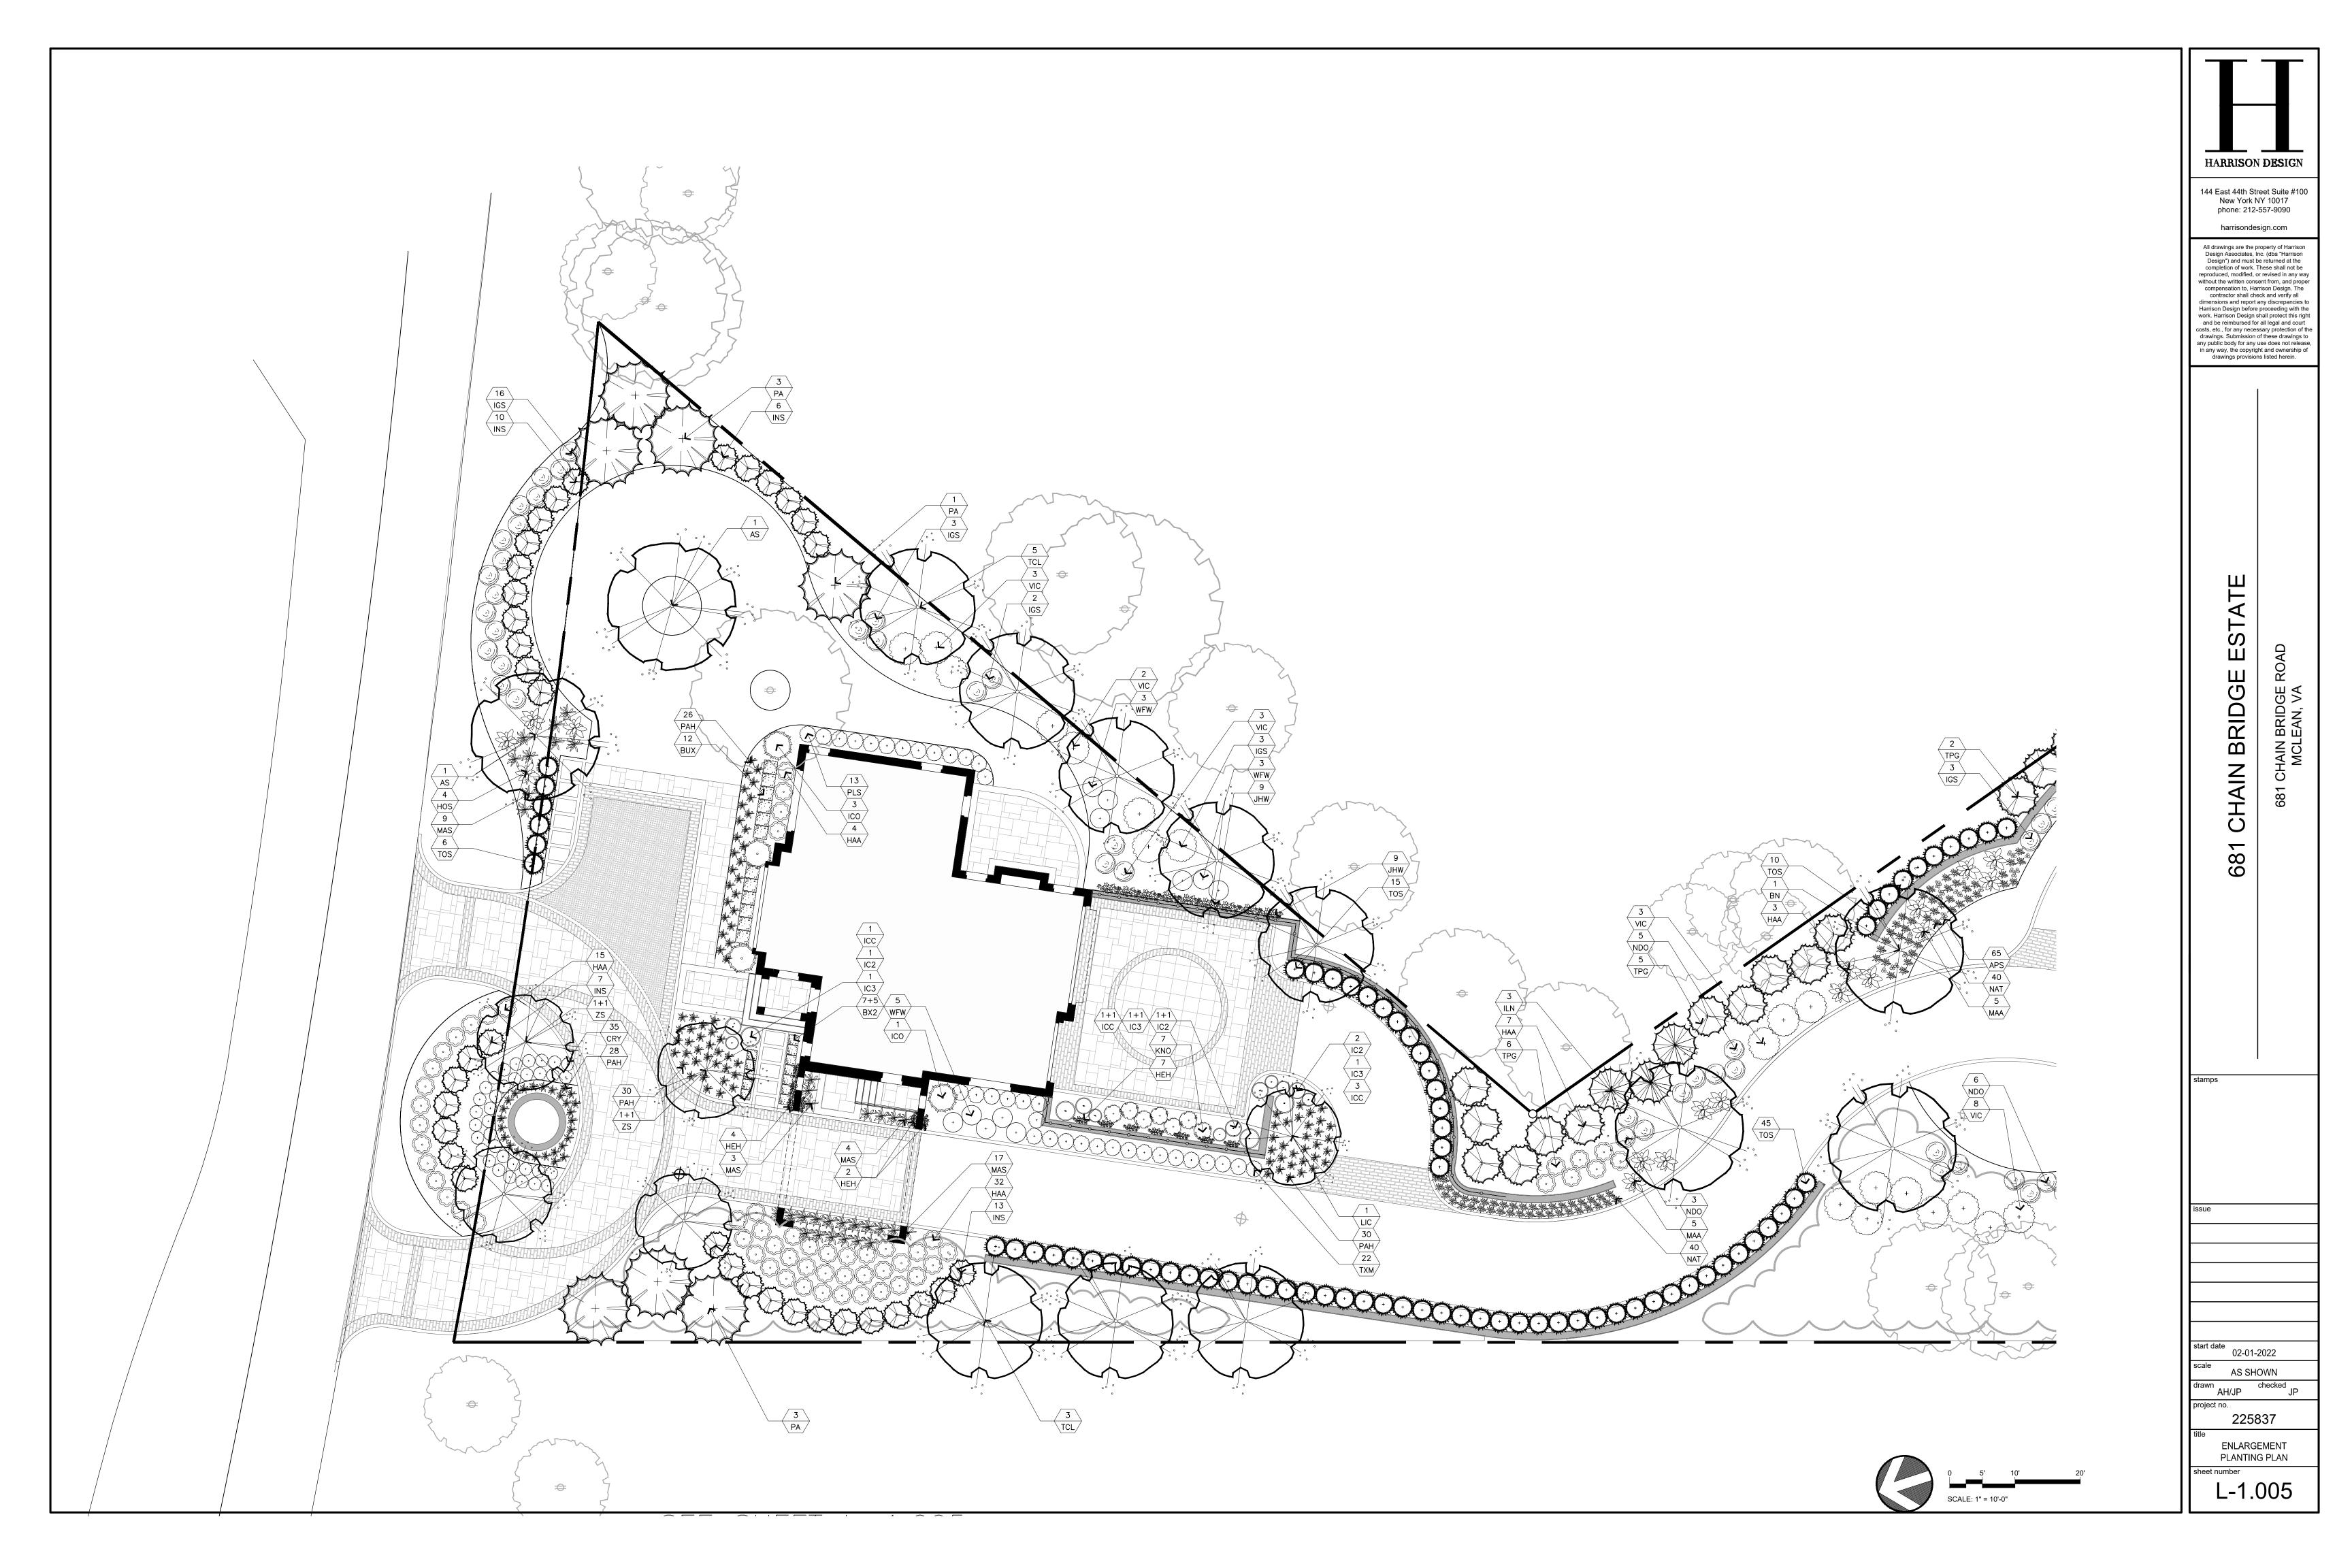

|      |     |                                            | PLANTING SCHE                            |                      |          |                |                |
|------|-----|--------------------------------------------|------------------------------------------|----------------------|----------|----------------|----------------|
| QTY. | KEY | LATIN NAME                                 | COMMON NAME                              | SIZE                 | SPACING  | NOTES          | TYPE           |
| 1    | FS  | FAGUS SYLVATICA                            | EUROPEAN BEECH                           | 10" CAL.             | AS SHOWN |                | TREE – SIGNATU |
| 5    | AS  | ACER SACCHARUM                             | SUGAR MAPLE                              | 6" CAL               | AS SHOWN |                | TREE - SHADE   |
| 3    | BN  | BETULA NIGRA                               | RIVER BIRCH                              | AS SHOWN             | 6" CAL   | CLUMP          | tree – Shade   |
| 1    | GTI | GLEDITSIA TRIACANTHOS INERMIS              | THORNLESS HONEYLOCUST                    | 8" CAL.              | AS SHOWN |                | TREE - SHADE   |
| 4    | LT  | LIRIODENDRON TULIPIFERA                    | TULIP TREE                               | 8" CAL.              | AS SHOWN |                | tree — Shade   |
| 8    | TCL | TILIA CORDATA 'LITTLE LEAF'                | LITTLE LEAF LINDEN                       | 6" CAL               | 20' O.C. |                | tree — Shade   |
| 6    | ZS  | ZELKOVA SERRATA                            | JAPANESE ZELKOVA                         | 6" CAL.              | AS SHOWN |                | TREE - SHADE   |
| 7    | LIC | LAGERSTROMEIA INDICA 'CATAWBA'             | CREPE MYRTLE                             | 14-16' HGT. 6" CAL.  | AS SHOWN |                | TREE - FLOWERI |
| 8    | cc  | CERCIS CANADENSIS                          | RED BUD                                  | 14-16'4" CAL.        | AS SHOWN |                | TREE FLOWERIN  |
| 3    | MG  | MAGNOLIA GRANDIFLORA                       | SOUTHERN MAGNOLIA                        | 8" CAL.              |          |                | TREE FLOWERIN  |
| 11   | ILN | ILEX 'NELLIE R. STEVENS'                   | NELLIE R. STEVENS HOLLY                  | 6-7' HGT.            | 6' O.C.  |                | TREE           |
| 63   | INS | ILEX 'NELLIE R. STEVENS'                   | NELLIE R. STEVENS HOLLY                  | 5-6' HGT.            | 48" O.C. |                | TREE           |
| 10   | PA  | PICEA ABIES                                | NORWAY SPRUCE                            | 7-8' HGT.            | 10' O.C. |                | TREE           |
| 22   | PS  | PINUS 'STROBUS'                            | EASTERN WHITE PINE                       | 6-7' HGT.            | 7' O.C.  |                | TREE           |
| 8    | QF  | QUERCUS FASTIGIATA                         | COLUMNAR ENGLISH OAK                     | 2.5-3" CAL.          | AS SHOWN |                | TREE           |
| 76   | TOS | THUJA OCCIDENTALIS 'SMARAGD'               | EMERALD GREEN ARBORVITAE                 | 5-6' HGT.            | 36" O.C. |                | TREE           |
| 40   | TPG | THUJA PLICATA 'GREEN GIANT                 | WESTERN ARBORVITAE                       | 6-7' HGT.            | 6' O.C.  |                | TREE           |
| 56   | ILX | ILEX CRENATA 'COMPACTA'                    | JAPANESE HOLLY                           | #3 CONT.             | 18" O.C. |                | SHRUBS         |
| 158  | BUX | BUXUS 'GREEN MOUNTAIN'                     | GREEN MOUNTAIN BOXWOOD                   | 24-30" HGT.          | 24" O.C. |                | SHRUB          |
| 59   | BX2 | BUXUS 'GREEN MOUNTAIN'                     | GREEN MOUNTAIN BOXWOOD                   | 18-24"" HGT.         | 18" O.C. |                | SHRUB          |
| 83   | CRY | CARPET ROSE 'YELLOW'                       | YELLOW CARPET ROSE                       | #1 CONT.             | 24" 0.C. |                | SHRUB          |
| 13   | EM  |                                            |                                          | 6-7' HGT.            | 36" 0.C. |                | SHRUB          |
| 106  | FSS | FORSYTHIA X 'SHOW OFF SUGAR BABY'          | SHOW OFF SUGAR BABY FORSYTHIA            | #3 CONT.             | 24" 0.C. | PROVEN WINNERS | SHRUB          |
| 86   | HAA | HYDRANGEA ARBORESCENS 'ANNABELLE'          | ANNABELLE HYDRANGEA                      | #3 CONT.             | 36" 0.C. |                | SHRUB          |
| 9    | ICO | ILEX CONAF 'OAKLEAF'                       | OAKLEAF HOLLY                            | 4-4.5' HGT.          | AS SHOWN |                | SHRUB          |
| 11   | IC3 | ILEX CONAL ORICLAI                         | JAPANESE HOLLY                           | 30–36" HT.           | AS SHOWN | PILLOWED       | SHRUB          |
| 18   | IC2 | ILEX CRENATA 'COMPACTA'                    | JAPANESE HOLLY                           | 24-30" HT.           | AS SHOWN | PILLOWED       | SHRUB          |
| 21   | ICC | ILEX CRENATA 'COMPACTA'                    | JAPANESE HOLLY                           | 18-24" HT.           | AS SHOWN | PILLOWED       | SHRUB          |
| 58   | IGS | ILEX GLABRA 'SHAMROCK'                     | SHAMROCK INKBERRY                        | 36-42" HGT.          | 36" 0.C. | FILLOWLD       | SHRUB          |
| 23   | MAA | MAHONIA AQUIFOLIUM                         | OREGON GRAPE HOLLYL                      | #5 CONT.             |          |                | SHRUB          |
| 23   | NDO |                                            | OREGON GRAFE HOLLIL<br>OBSESSION NANDINA | #3 CONT.<br>#3 CONT. | 36" O.C. |                | SHRUB          |
|      | PLS | NANDINA DOMESTICA 'OBSESSION'              | SCHIP LAUREL                             |                      | 36" O.C. |                | SHRUB          |
| 24   |     | PRUNUS LAUROCERASUS 'SCHIPKAENSIS'         |                                          | 3-4' HGT             | 30" O.C. |                |                |
| 34   | KNO | ROSA 'KNOCKOUT'                            | KNOCKOUT ROSE 'SUNNY'                    | #3 CONT.             | 30" O.C. |                | SHRUB          |
| 16   | SBA | SPIRAEA BUMALDA 'ANTHONY WATERER'          | ANTHONY WATERER SPPIREA                  | #3 CONT.             | 36" O.C. |                | SHRUB          |
| 44   | TXM | TAXUS X MEDIA 'HM EDDIE'                   | HM EDDIE YEW                             | 3-4' HGT             | 30° 0.C. | HEDGE          | SHRUB          |
| 13   | VAA | VACCINIUM 'ANGUSTIFOLIUM'                  | LOW BUSH BLUEBERRY                       | #1 CONT.             | 24" O.C. |                | SHRUB          |
| 28   | VIC | VIBURNUM 'CARLESII'                        | KOREAN SPICE VIBURNUM                    | #3 CONT.             | 60" O.C. | FRAGRANT       | SHRUB          |
| 21   | WFW | WEIGELA FLORIDA 'WINE & ROSES'             | WINE & ROSES WEIGELA                     | #3 CONT.             | 36" O.C. |                | SHRUB          |
| 5    | APS | ALLIUM 'PURPLE SENSATION'                  | PURPLE SENSATION ORNAMENTAL ONION        | BAG OF 50            | 5" O.C.  | BULB           | PERENNIAL      |
| 39   | CAK | CALAMAGROSTIS X ACUTIFLORA 'KARL FOERSTER' | FEATHER REED GRASS                       | #3 CONT.             | 36" O.C. |                | PERENNIAL      |
| 60   | EPW | ECHINACEA 'POW WOW WHITE'                  | POW WOW WHITE CONEFLOWER                 | #1 CONT.             | 12" O.C. |                | PERENNIAL      |
| 52   | HEH | HEDRA 'HELIX'                              | ENGLISH IVY                              | #1 STAKED            | 36" O.C. |                | PERENNIAL      |
| 43   | HUC | HEUCHERA 'CITRONELLE'                      | CITRONELLE HEUCHERA                      | #1 CONT.             | 12" 0.C. |                | PERENNIAL      |
| 19   | HOS | HOSTA "GUACAMOLE'                          | GUACAMOLE HOSTA                          | #1 CONT.             | 36" O.C. |                | PERENNIAL      |
| 9    | JHW | JUNIPERUS HORIZONTALIS 'WILTONI'           | BLUE RUG JUNIPER                         | #1 CONT.             | 36" O.C. |                | PERENNIAL      |
| 35   | LBR | LIGULARIA 'BOTTLE ROCKET'                  | BOTTLE ROCKERT LIGULARIA                 | #1 CONT.             | 24" O.C. | PROVEN WINNERS | PERENNIAL      |
| 68   | MAS | MATTEUCCIA STRUTHIOPTERIS                  | OSTRICH FERN                             | #1 CONT.             | 30" O.C. |                | PERENNIAL      |
| 225  | NAT | NASSELLA TENUISSIMA                        | MEXICAN FEATHER GRASS                    | #1 CONT.             | 18" O.C. |                | PERENNIAL      |
| 382  | PAH | PENNISETUM ALOPECUROIDES 'HAMELN           | DWARF FOUNTAIN GRASS                     | #1 CONT.             | 18"O.C.  |                | PERENNIAL      |
| 12   | SMN | SALVIA 'MAY NIGHT'                         | MAY NIGHT MEADOW SAGE                    | #2 CONT.             | 18" O.C. |                | PERENNIAL      |