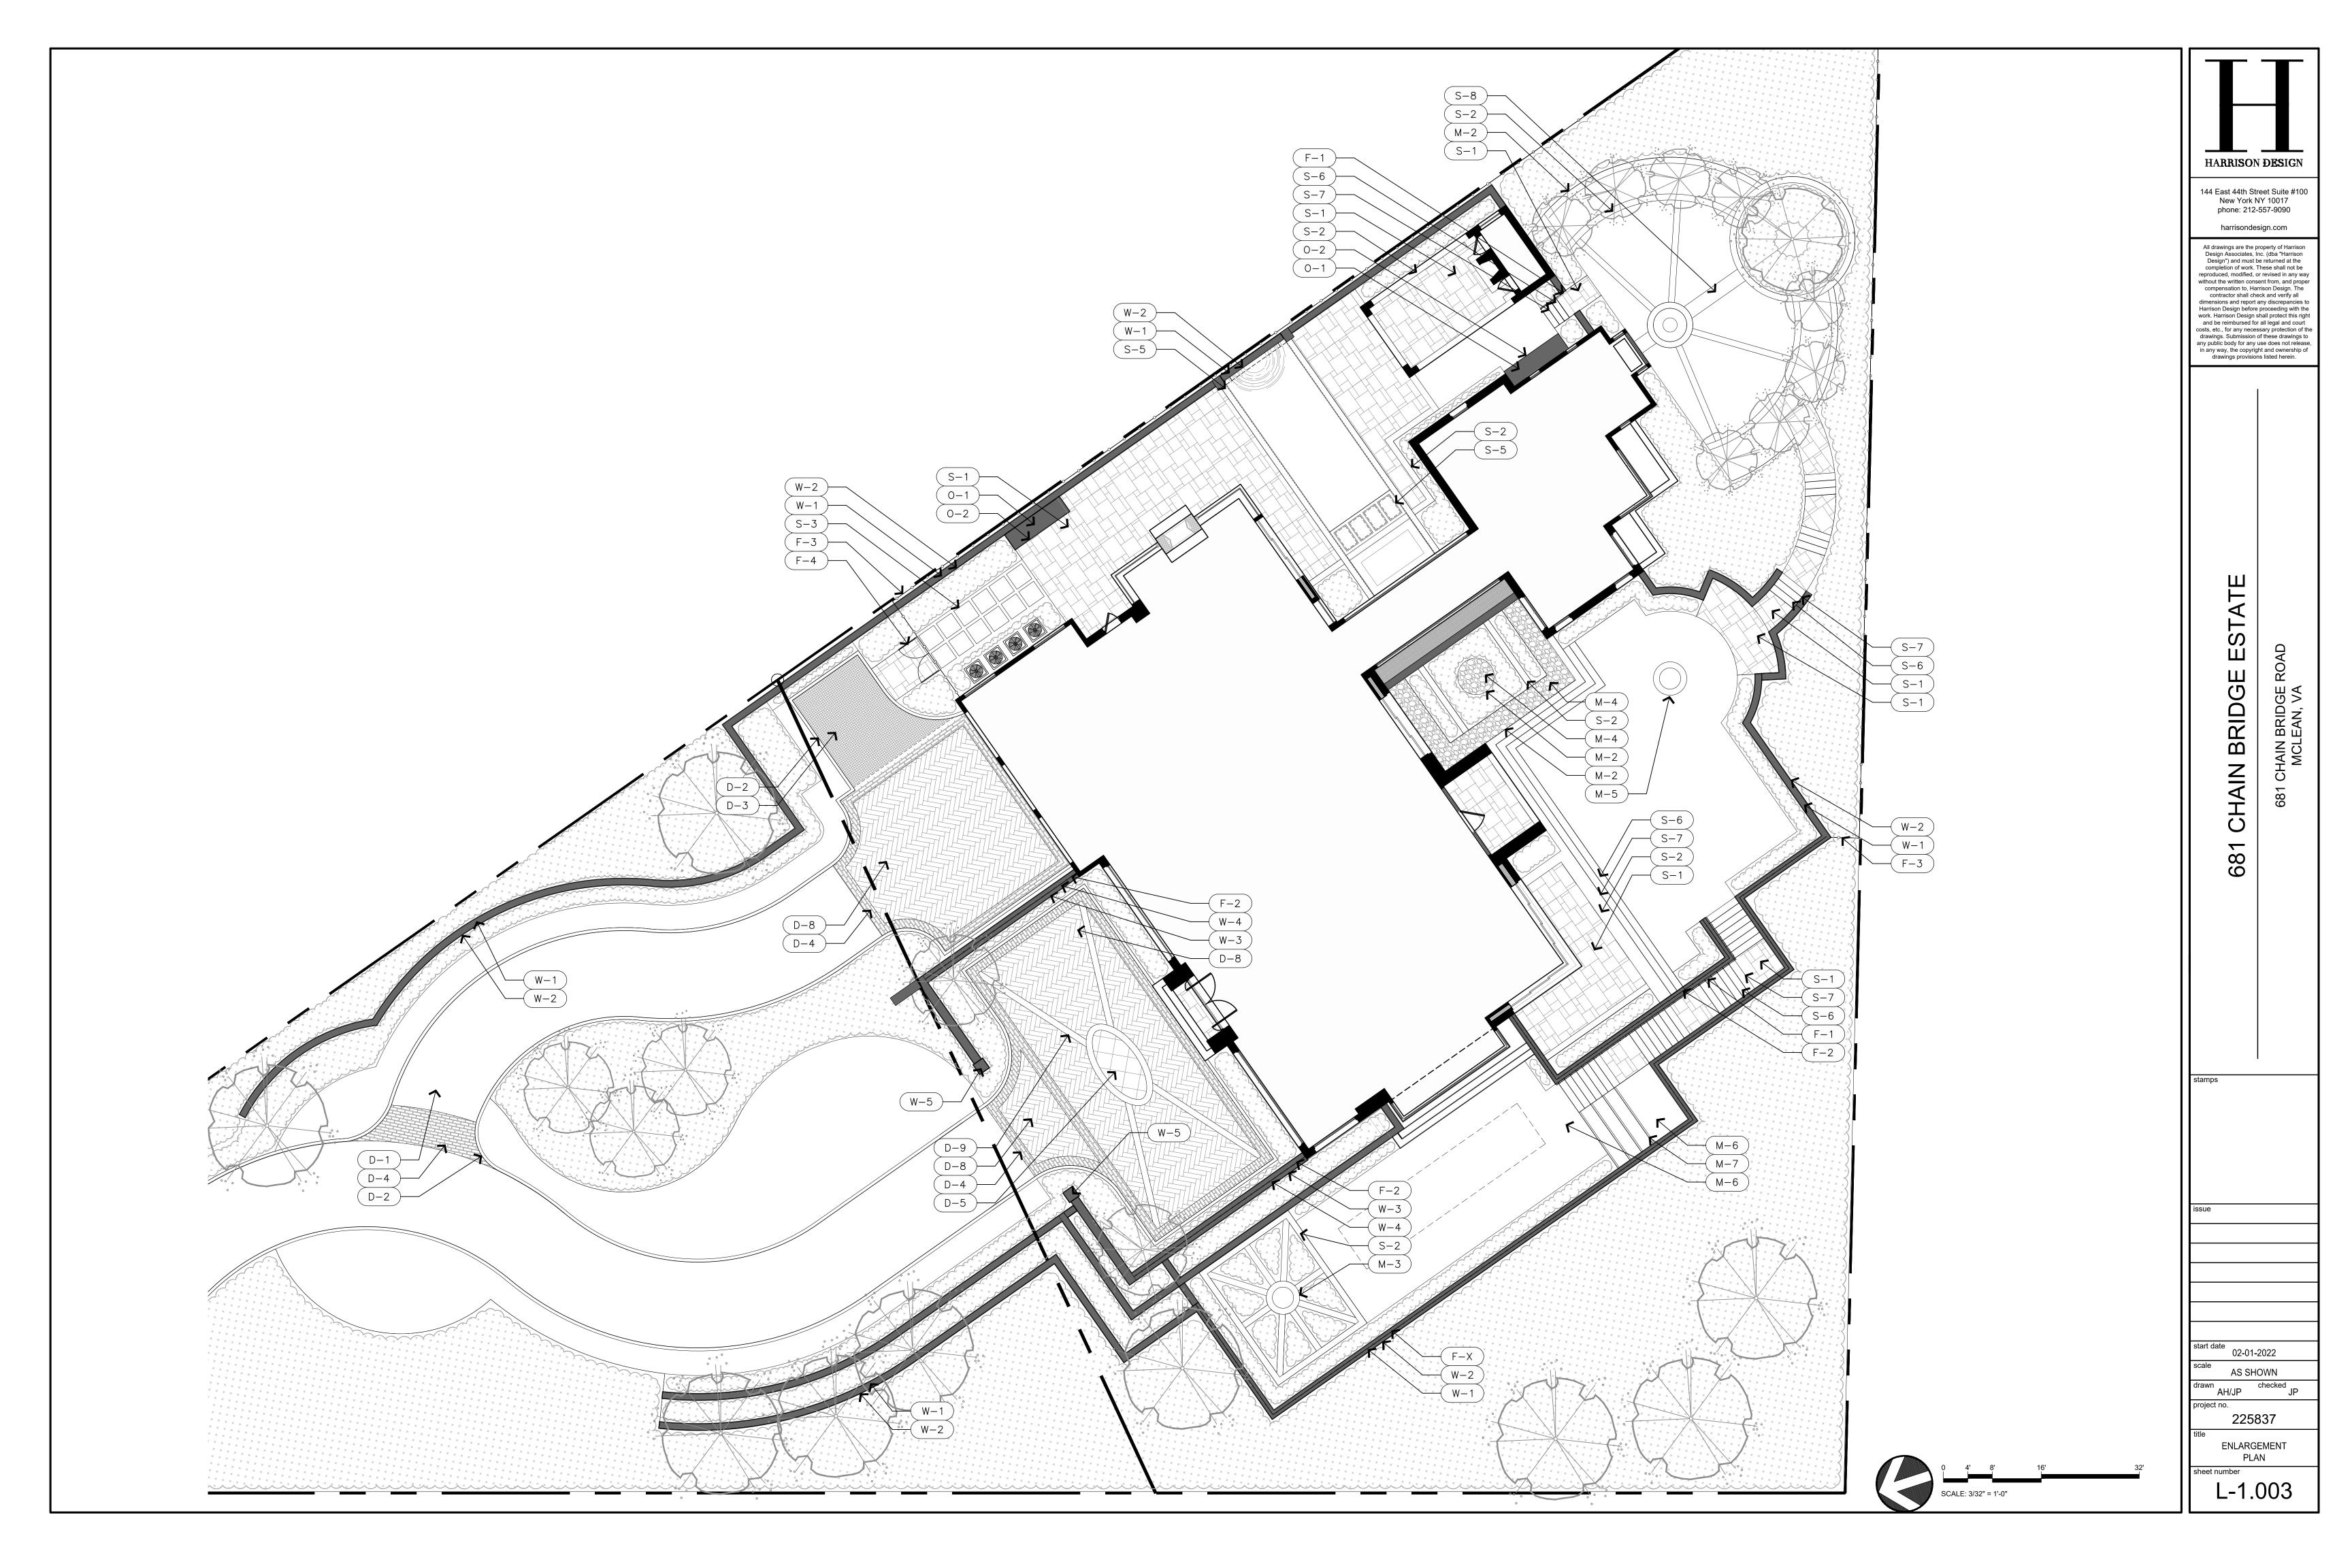

Rendered Site, Plan of CHAIN BRIDGE ESTATE

| LOCATION MATER                                                                               |                       | SIZE PATTERN   | MANUFACTURER | NOTES               | KEY-NOTES:                                                                                                                 |
|----------------------------------------------------------------------------------------------|-----------------------|----------------|--------------|---------------------|----------------------------------------------------------------------------------------------------------------------------|
| SCULPTURE GARDEN                                                                             | GRAVEL                |                |              |                     |                                                                                                                            |
|                                                                                              |                       |                |              |                     | 1. PROPOSED FRONT ENTRY APRON                                                                                              |
|                                                                                              |                       |                |              |                     | 2.       PROPOSED ENTRY FOCAL POINT         3.       PROPOSED ENTRY ROUNDABOUT                                             |
| DRIVEWAY PAVING                                                                              | DRIVEWAY              |                |              |                     | 4. PROPOSED GATE HOUSE PARKING SPUR<br>5. PROPOSED GATE HOUSE FRONT ENTRY WALK                                             |
|                                                                                              |                       |                |              |                     | 6. PROPOSED GATE HOUSE FRONT ENTRY                                                                                         |
| GATE HOUSE & GARAGE PARKING SPUR PERME GUTTER / APRON                                        | ABLE PAVER            |                |              |                     | 7. PROPOSED PORTE COCHÈRE<br>8. PROPOSED GATE HOUSE                                                                        |
| MAIN RESIDENCE COURTYARD - CENTER<br>MEDALLION                                               |                       |                |              |                     | 9. PROPOSED STEPPING STONE PATH (TYP.)<br>10. PROPOSED GATE HOUSE SIDE ENTRY (TYP.)                                        |
| GATE HOUSE MOTOR COURTYARD - VEHICULAR<br>TURNTABLE                                          |                       |                |              |                     | 11. PROPOSED VEHICULAR TURNTABLE                                                                                           |
| ENTRY ROUNDABOUT & GATE HOUSE MOTOR<br>COURTYARD - FIELD<br>MAIN RESIDENCE COURTYARD - FIELD |                       |                |              |                     | 12. PROPOSED DECORATIVE INLAY (TYP.)<br>13. PROPOSED RETAINING WALL W/ SAFETY RAILING (TYP.)                               |
| MAIN RESIDENCE COURTYARD - FIELD MAIN RESIDENCE COURTYARD - BANDING                          |                       |                |              |                     | 14. PROPOSED ENTRY DRIVEWAY                                                                                                |
| PAVING FIELD                                                                                 | <u>FLATWORK</u>       |                |              |                     | 15. PROPOSED SECONDARY ENTRY DRIVEWAY TO GARAGE<br>16. PROPOSED TREES (TYP.)                                               |
| BORDER                                                                                       |                       |                |              |                     | 17. PROPOSED DECORATIVE INLAY<br>18. PROPOSED MOTOR COURTYARD                                                              |
| STEPPING STONES STEPPING STONES                                                              |                       | 3'X3'<br>2'X3' |              |                     | 19. PROPOSED FORMAL VIEWING GARDEN W/ FOCAL POINT                                                                          |
| STEPPING STONES - IN POOL                                                                    |                       | 2'X3'          |              |                     | <ul> <li>20. PROPOSED SIDE BASEMENT ENTRY LANDING</li> <li>21. PROPOSED RESIDENCE</li> </ul>                               |
| POOL COPING STEPS - TREAD                                                                    |                       |                |              |                     | 22. PROPOSED AMPHITHEATER TURF STEPS                                                                                       |
| STEPS - VENEER BORDER - MASTER SUITE PRIVATE GARDEN                                          |                       |                |              |                     | <ul> <li>23. PROPOSED STEPS UP TO OPEN LAWN</li> <li>24. PROPOSED REAR ENTRY LANDING</li> </ul>                            |
|                                                                                              |                       |                |              |                     | <ul> <li>24. PROPOSED SCULPTURE GARDEN - LANDSCAPE ART TBD BY</li> <li>26. PROPOSED OPEN LAWN W/ FOCAL POINT</li> </ul>    |
|                                                                                              | VENEER & CAP          |                |              |                     | 27. PROPOSED PLANTING (TYP.)                                                                                               |
| WALL TOP CAP                                                                                 |                       |                |              |                     | <ul> <li>28. PROPOSED STEPS UP TO MASTER SUITE PRIVATE GARDEN</li> <li>29. PROPOSED MASTER SUITE PRIVATE GARDEN</li> </ul> |
| WALL VENEER MAIN HOUSE COURTYARD WALL - VENEER                                               |                       | +              |              |                     | 30. PROPOSED POOL PAVILION & OUTDOOR KITCHEN<br>31. PROPOSED SWIMMING POOL W/ FLOATING STEPPING STON                       |
| MAIN HOUSE COURTYARD WALL - TOP CAP                                                          |                       | +              |              | DOUBLE SIDED VENEER | 31A. PROPOSED WATER FEATURE WALL                                                                                           |
| MAIN HOUSE COURTYARD WALL - WALL PIER TOP<br>CAP                                             |                       |                |              |                     | 32. PROPOSED SPA<br>33. PROPOSED POOL LOUNGE & DINING AREA                                                                 |
| HANDRAIL                                                                                     | FENCE, GATE & HANDRAI | <u> </u>       |              |                     | <ul> <li>34. PROPOSED POOL CODE FENCE &amp; GATE</li> <li>35. PROPOSED PARKING SPUR</li> </ul>                             |
| SAFETY RAIL POOL CODE FENCE                                                                  |                       |                |              |                     | - 36. PROPOSED GARAGE ENTRY COURTYARD                                                                                      |
| POOL CODE FENCE                                                                              |                       | <u> </u>       |              |                     | <ul> <li>37. PROPOSED EX. VEGETATION (TYP.)</li> <li>38. PROPOSED MASTER SUITE</li> </ul>                                  |
| OUTDOOR KITCHEN - COUNTER TOP                                                                | OUTDOOR KITCHEN       |                |              |                     |                                                                                                                            |
| OUTDOOR KITCHEN - VENEER                                                                     |                       |                |              |                     |                                                                                                                            |
| ENTRY ROUNDABOUT - FOUNTAIN                                                                  | MISC.                 |                |              |                     |                                                                                                                            |
| EDGING SCULPTURE GARDEN - LANDSCAPE ART                                                      |                       |                |              |                     | 34                                                                                                                         |
| GRAVEL                                                                                       |                       | +              |              |                     |                                                                                                                            |
| OPEN LAWN - FOCAL POINT ARTIFICIAL TURF                                                      |                       |                |              |                     |                                                                                                                            |
| RISER                                                                                        |                       |                |              |                     | 35                                                                                                                         |
|                                                                                              |                       |                |              |                     |                                                                                                                            |
|                                                                                              |                       |                |              |                     |                                                                                                                            |
|                                                                                              |                       |                |              |                     |                                                                                                                            |
|                                                                                              |                       |                |              |                     |                                                                                                                            |
|                                                                                              |                       |                |              |                     |                                                                                                                            |
|                                                                                              |                       |                |              |                     |                                                                                                                            |
|                                                                                              |                       |                |              |                     |                                                                                                                            |
|                                                                                              |                       |                |              |                     |                                                                                                                            |
|                                                                                              |                       |                |              |                     |                                                                                                                            |
|                                                                                              |                       |                |              |                     | 15                                                                                                                         |
|                                                                                              |                       |                |              |                     |                                                                                                                            |
|                                                                                              |                       |                |              |                     |                                                                                                                            |
|                                                                                              |                       |                |              |                     |                                                                                                                            |
|                                                                                              |                       | ~              |              |                     |                                                                                                                            |
|                                                                                              |                       |                |              |                     |                                                                                                                            |
|                                                                                              |                       |                |              |                     |                                                                                                                            |
|                                                                                              |                       |                |              |                     |                                                                                                                            |
|                                                                                              |                       |                |              |                     |                                                                                                                            |
|                                                                                              |                       |                |              |                     |                                                                                                                            |
|                                                                                              |                       |                |              |                     |                                                                                                                            |
|                                                                                              |                       |                |              |                     |                                                                                                                            |
|                                                                                              |                       |                |              |                     |                                                                                                                            |
|                                                                                              |                       |                |              |                     |                                                                                                                            |
|                                                                                              |                       | 14             |              |                     |                                                                                                                            |