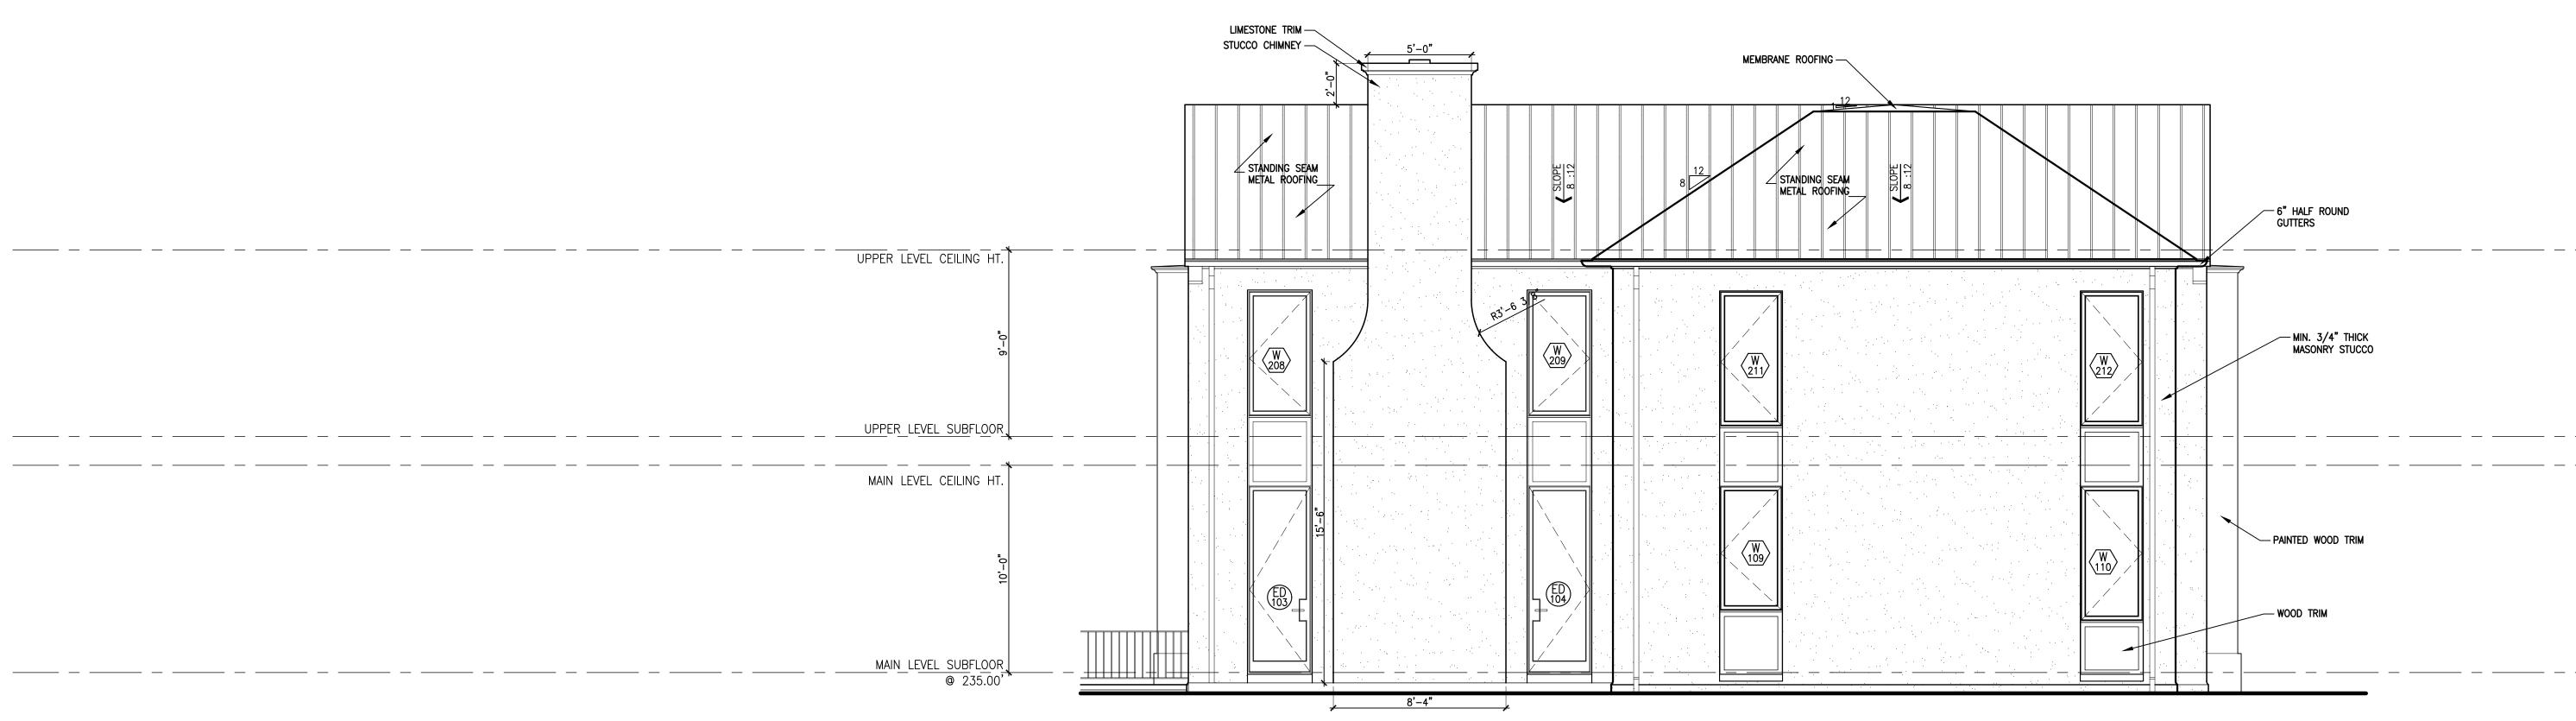

- LIMESTONE TRIM

| ······································ | METAL TRIM    | 5         |                           | 52               | G" HALF ROUND<br>GUTTERS                                                                                                                                                                                                                                                                                                                                                                                                                                                                                                                                                                                                                                                                                                                                                                                                                                                                                                                                                                                                                                                                                                                                                                                                                                                                                                                                                                                                                                                                                                                                                                                                                                                                                                                                                                                                                                                                                                                                                                                                                                                                        |
|----------------------------------------|---------------|-----------|---------------------------|------------------|-------------------------------------------------------------------------------------------------------------------------------------------------------------------------------------------------------------------------------------------------------------------------------------------------------------------------------------------------------------------------------------------------------------------------------------------------------------------------------------------------------------------------------------------------------------------------------------------------------------------------------------------------------------------------------------------------------------------------------------------------------------------------------------------------------------------------------------------------------------------------------------------------------------------------------------------------------------------------------------------------------------------------------------------------------------------------------------------------------------------------------------------------------------------------------------------------------------------------------------------------------------------------------------------------------------------------------------------------------------------------------------------------------------------------------------------------------------------------------------------------------------------------------------------------------------------------------------------------------------------------------------------------------------------------------------------------------------------------------------------------------------------------------------------------------------------------------------------------------------------------------------------------------------------------------------------------------------------------------------------------------------------------------------------------------------------------------------------------|
|                                        |               | Q099      |                           |                  | PAINTED WOOD<br>BRACKETS<br>MIN. 3/4" THICK<br>MASONRY STUCCO                                                                                                                                                                                                                                                                                                                                                                                                                                                                                                                                                                                                                                                                                                                                                                                                                                                                                                                                                                                                                                                                                                                                                                                                                                                                                                                                                                                                                                                                                                                                                                                                                                                                                                                                                                                                                                                                                                                                                                                                                                   |
|                                        | ₹<br>₩<br>109 | W<br>UOBB |                           | <b>₩</b><br>107A | GARAGE CEILING HT.                                                                                                                                                                                                                                                                                                                                                                                                                                                                                                                                                                                                                                                                                                                                                                                                                                                                                                                                                                                                                                                                                                                                                                                                                                                                                                                                                                                                                                                                                                                                                                                                                                                                                                                                                                                                                                                                                                                                                                                                                                                                              |
|                                        |               |           | SEE-THROUGH FIRE<br>PLACE |                  | Image: Contract of the second seco |