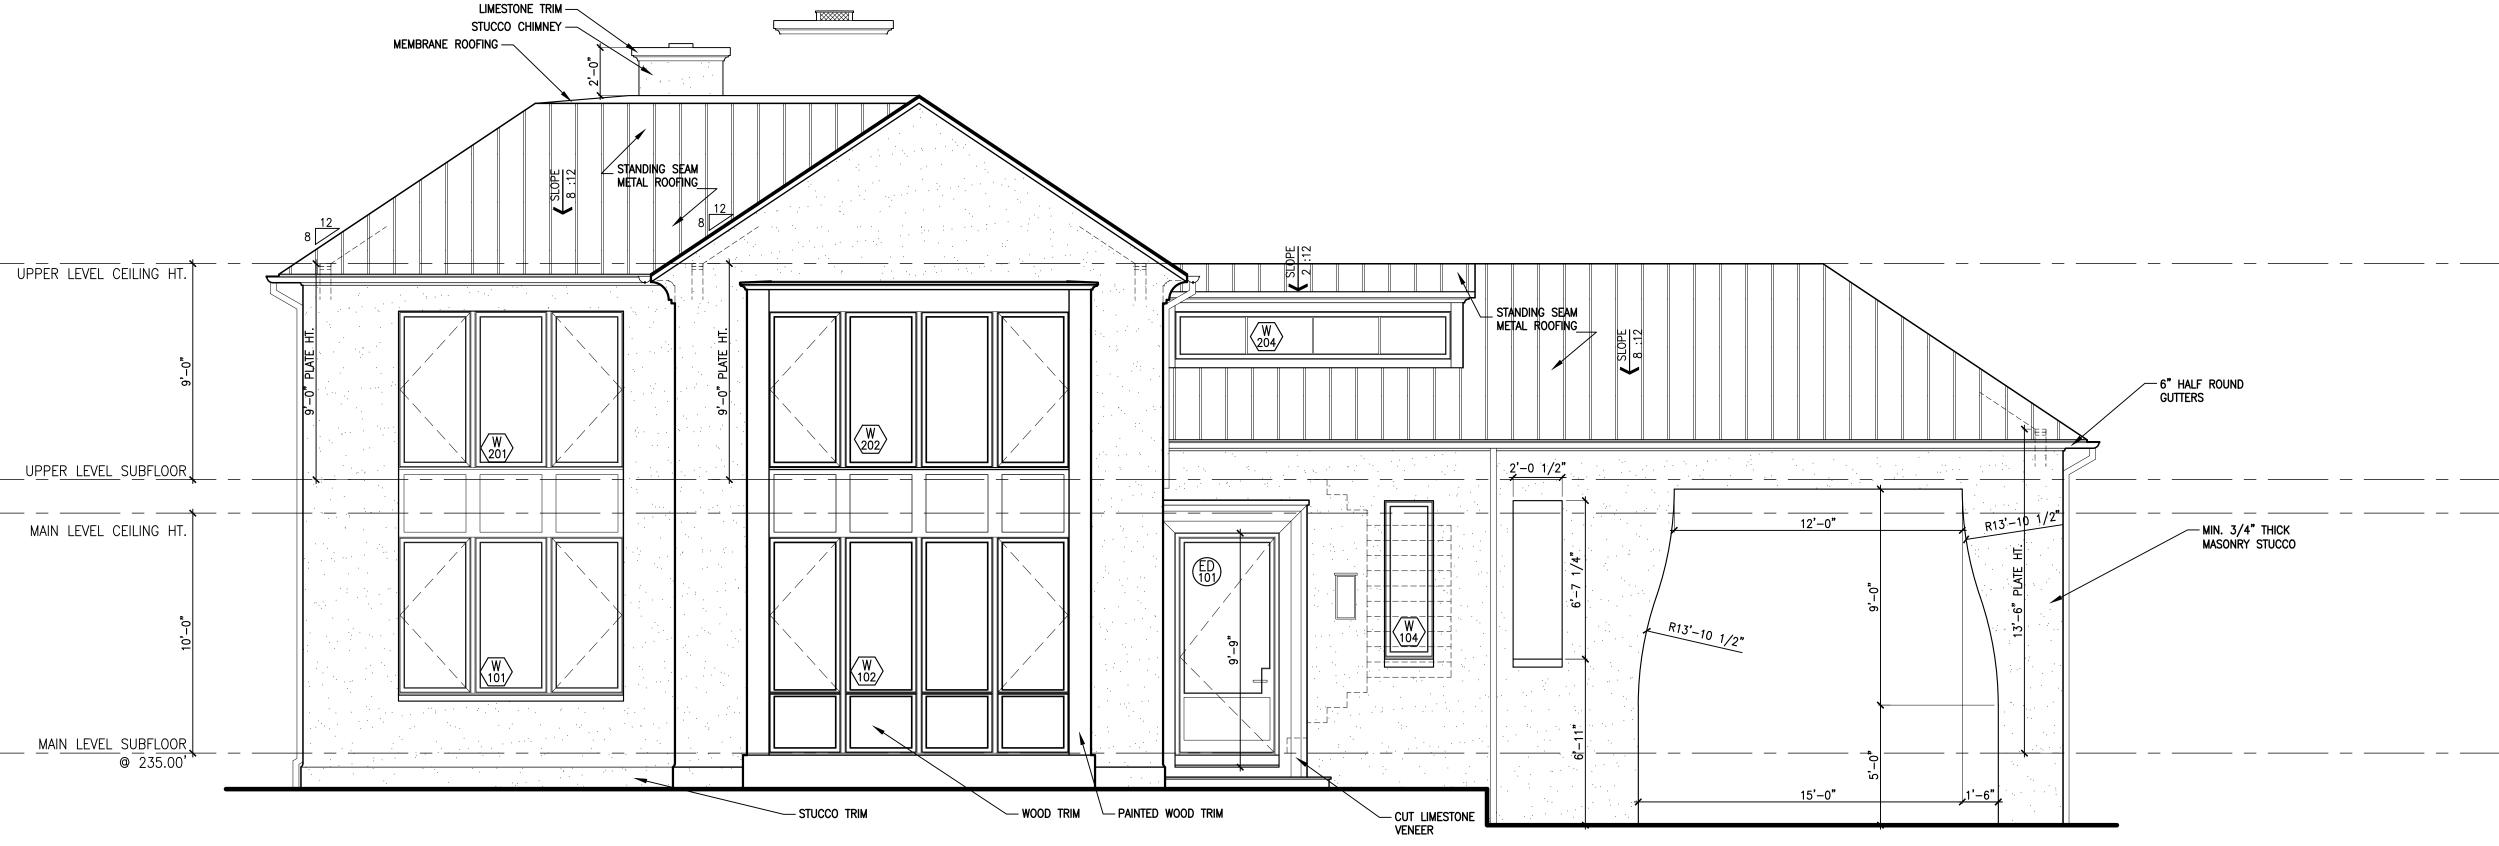

|
| <br>UPPER LEVEL SUBFLOOR    |
|                             |
|                             |
| <br>                        |
| MAIN LEVEL CEILING HT.      |
|                             |
|                             |
|                             |
|                             |
|                             |
|                             |
| Ĩ                           |
| 10,-0"                      |
| -                           |
|                             |
|                             |
|                             |
|                             |
|                             |
|                             |
| <br>                        |
| @ 2 <u>3</u> 5.00' <b>`</b> |

\_\_\_\_UPPER\_LEVEL\_SUBFLOOR 

\_\_\_\_\_MAIN\_LEVEL\_SUBFLOOR







| "0<br>—<br>6                               |  |
|--------------------------------------------|--|
| UPPER_LEVEL_SUBFLOOR                       |  |
| MAIN LEVEL CEILING HT.                     |  |
| 10 <sup>,-</sup> 0                         |  |
| MAIN_LEVEL_SUBFLOOR<br>@ 235.00'           |  |
| LOWER LEVEL CEILING HT.                    |  |
| ະ<br>ອ<br>ໂດ                               |  |
| L <u>OWER_LEV</u> EL_SUBFLOOR<br>@ 224.00' |  |

UPPER LEVEL CEILING HT.

\_\_\_\_\_ \_ \_ \_ \_ \_ \_ \_ \_ \_





Stucco Chimney —

MEMBRANE ROOFING —



|                                                                     | [