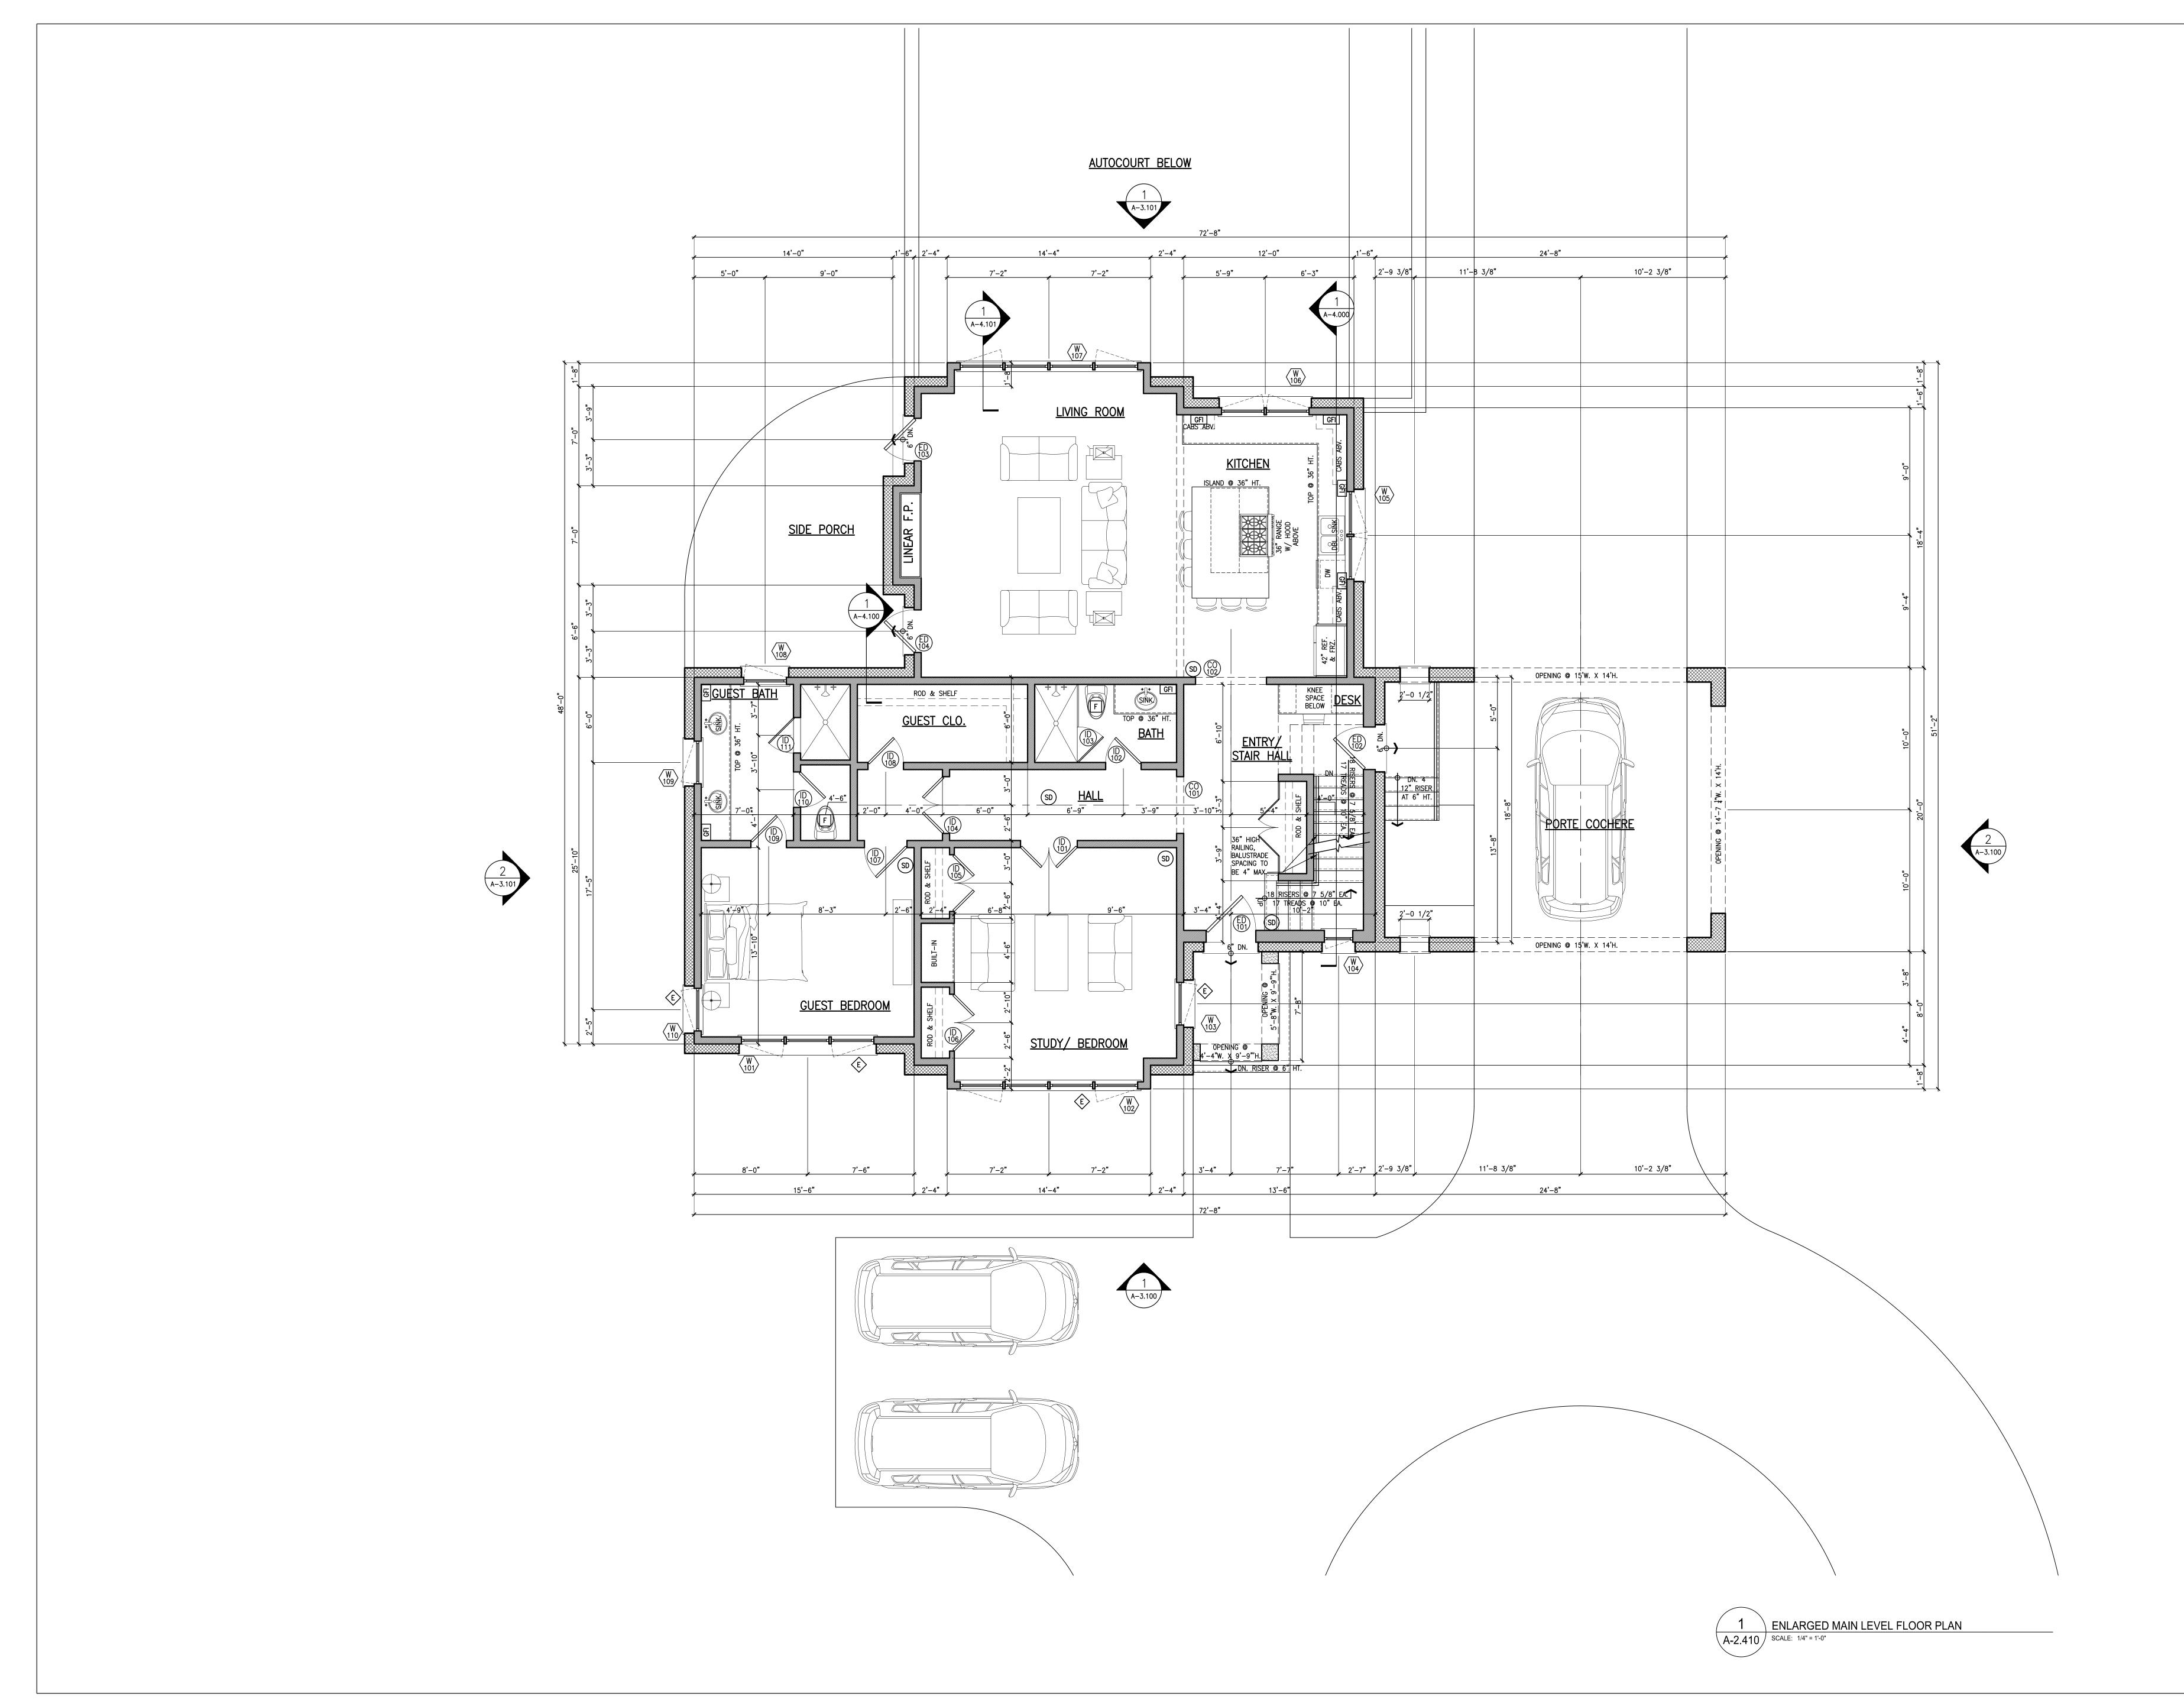

ENLARGED MAIN LEVEL FLOOR PLAN - ZONE A A-2.410 SCALE: 1/4" = 1'-0"

HARRISON DESIGN 1054 31st St. NW, Suite 204 Washington, DC 20007 phone: (202) 733-1479 harrisondesign.com All drawings are the property of Harrison Design Associates, Inc. and must be returned at the completion of work. These shall not be reproduced, modified, or revised in any way without the written consent from, and proper compensation to, Harrison Design. The contractor shall check and verify all dimensions and report any discrepancies to Harrison Design before proceeding with the work. Harrison Design shall protect this right and be reimbursed for all legal and court costs, etc., for any necessary protection of the drawings. Submission of these drawings to any public body for any use does not release, in any way, the copyright and ownership of drawings provisions listed herein. ATE . С Ш ROAD BRIDGE CHAIN 2022-04-09 scale 1/4" =1'-0" checked BB drawn JN project no. 225387 ENLARGED MAIN LEVEL FLOOR PLAN - ZONE A sheet number A-2.410

|                            | HEATED SQUARE FOOTAGE                             |                                                       | OTHER SQUARE FOO                                                                                     | TAGE                                                    | LIFE SAFETY CODE LEGEND                                                                                                                                                                                                                                                  |
|----------------------------|---------------------------------------------------|-------------------------------------------------------|------------------------------------------------------------------------------------------------------|---------------------------------------------------------|--------------------------------------------------------------------------------------------------------------------------------------------------------------------------------------------------------------------------------------------------------------------------|
| .O.<br>.O.<br>1 WALL w/ 4" | LOWER LEVEL<br>MAIN LEVEL<br>UPPER LEVEL<br>TOTAL | 4,830 S.F.<br>5,791 S.F.<br>4,077 S.F.<br>14,698 S.F. | MAIN:<br>3 CAR GARAGE<br>REAR PORCH<br>LOWER:<br>STORAGE/MECH.<br>UPPER:<br>BALCONY #1<br>BALCONY #2 | 805 S.F.<br>142 S.F.<br>544 S.F.<br>145 S.F.<br>88 S.F. | EGRESS WINDOW –<br>CLEAR OPENING: MIN. AREA 5.7 SF, MIN HEIGHT 24<br>MIN. WIDTH 20". MAX. SILL HEIGHT = 44" A.F.F.<br>SD SMOKE/CARBON MONOXIDE DETECTOR – HARD WIRE<br>F EXHAUST FAN REQUIRED<br>GFI GROUND FAULT INTERRUPT REQUIRED<br>AFI ARC FAULT INTERRUPT REQUIRED |
|                            |                                                   |                                                       |                                                                                                      |                                                         |                                                                                                                                                                                                                                                                          |