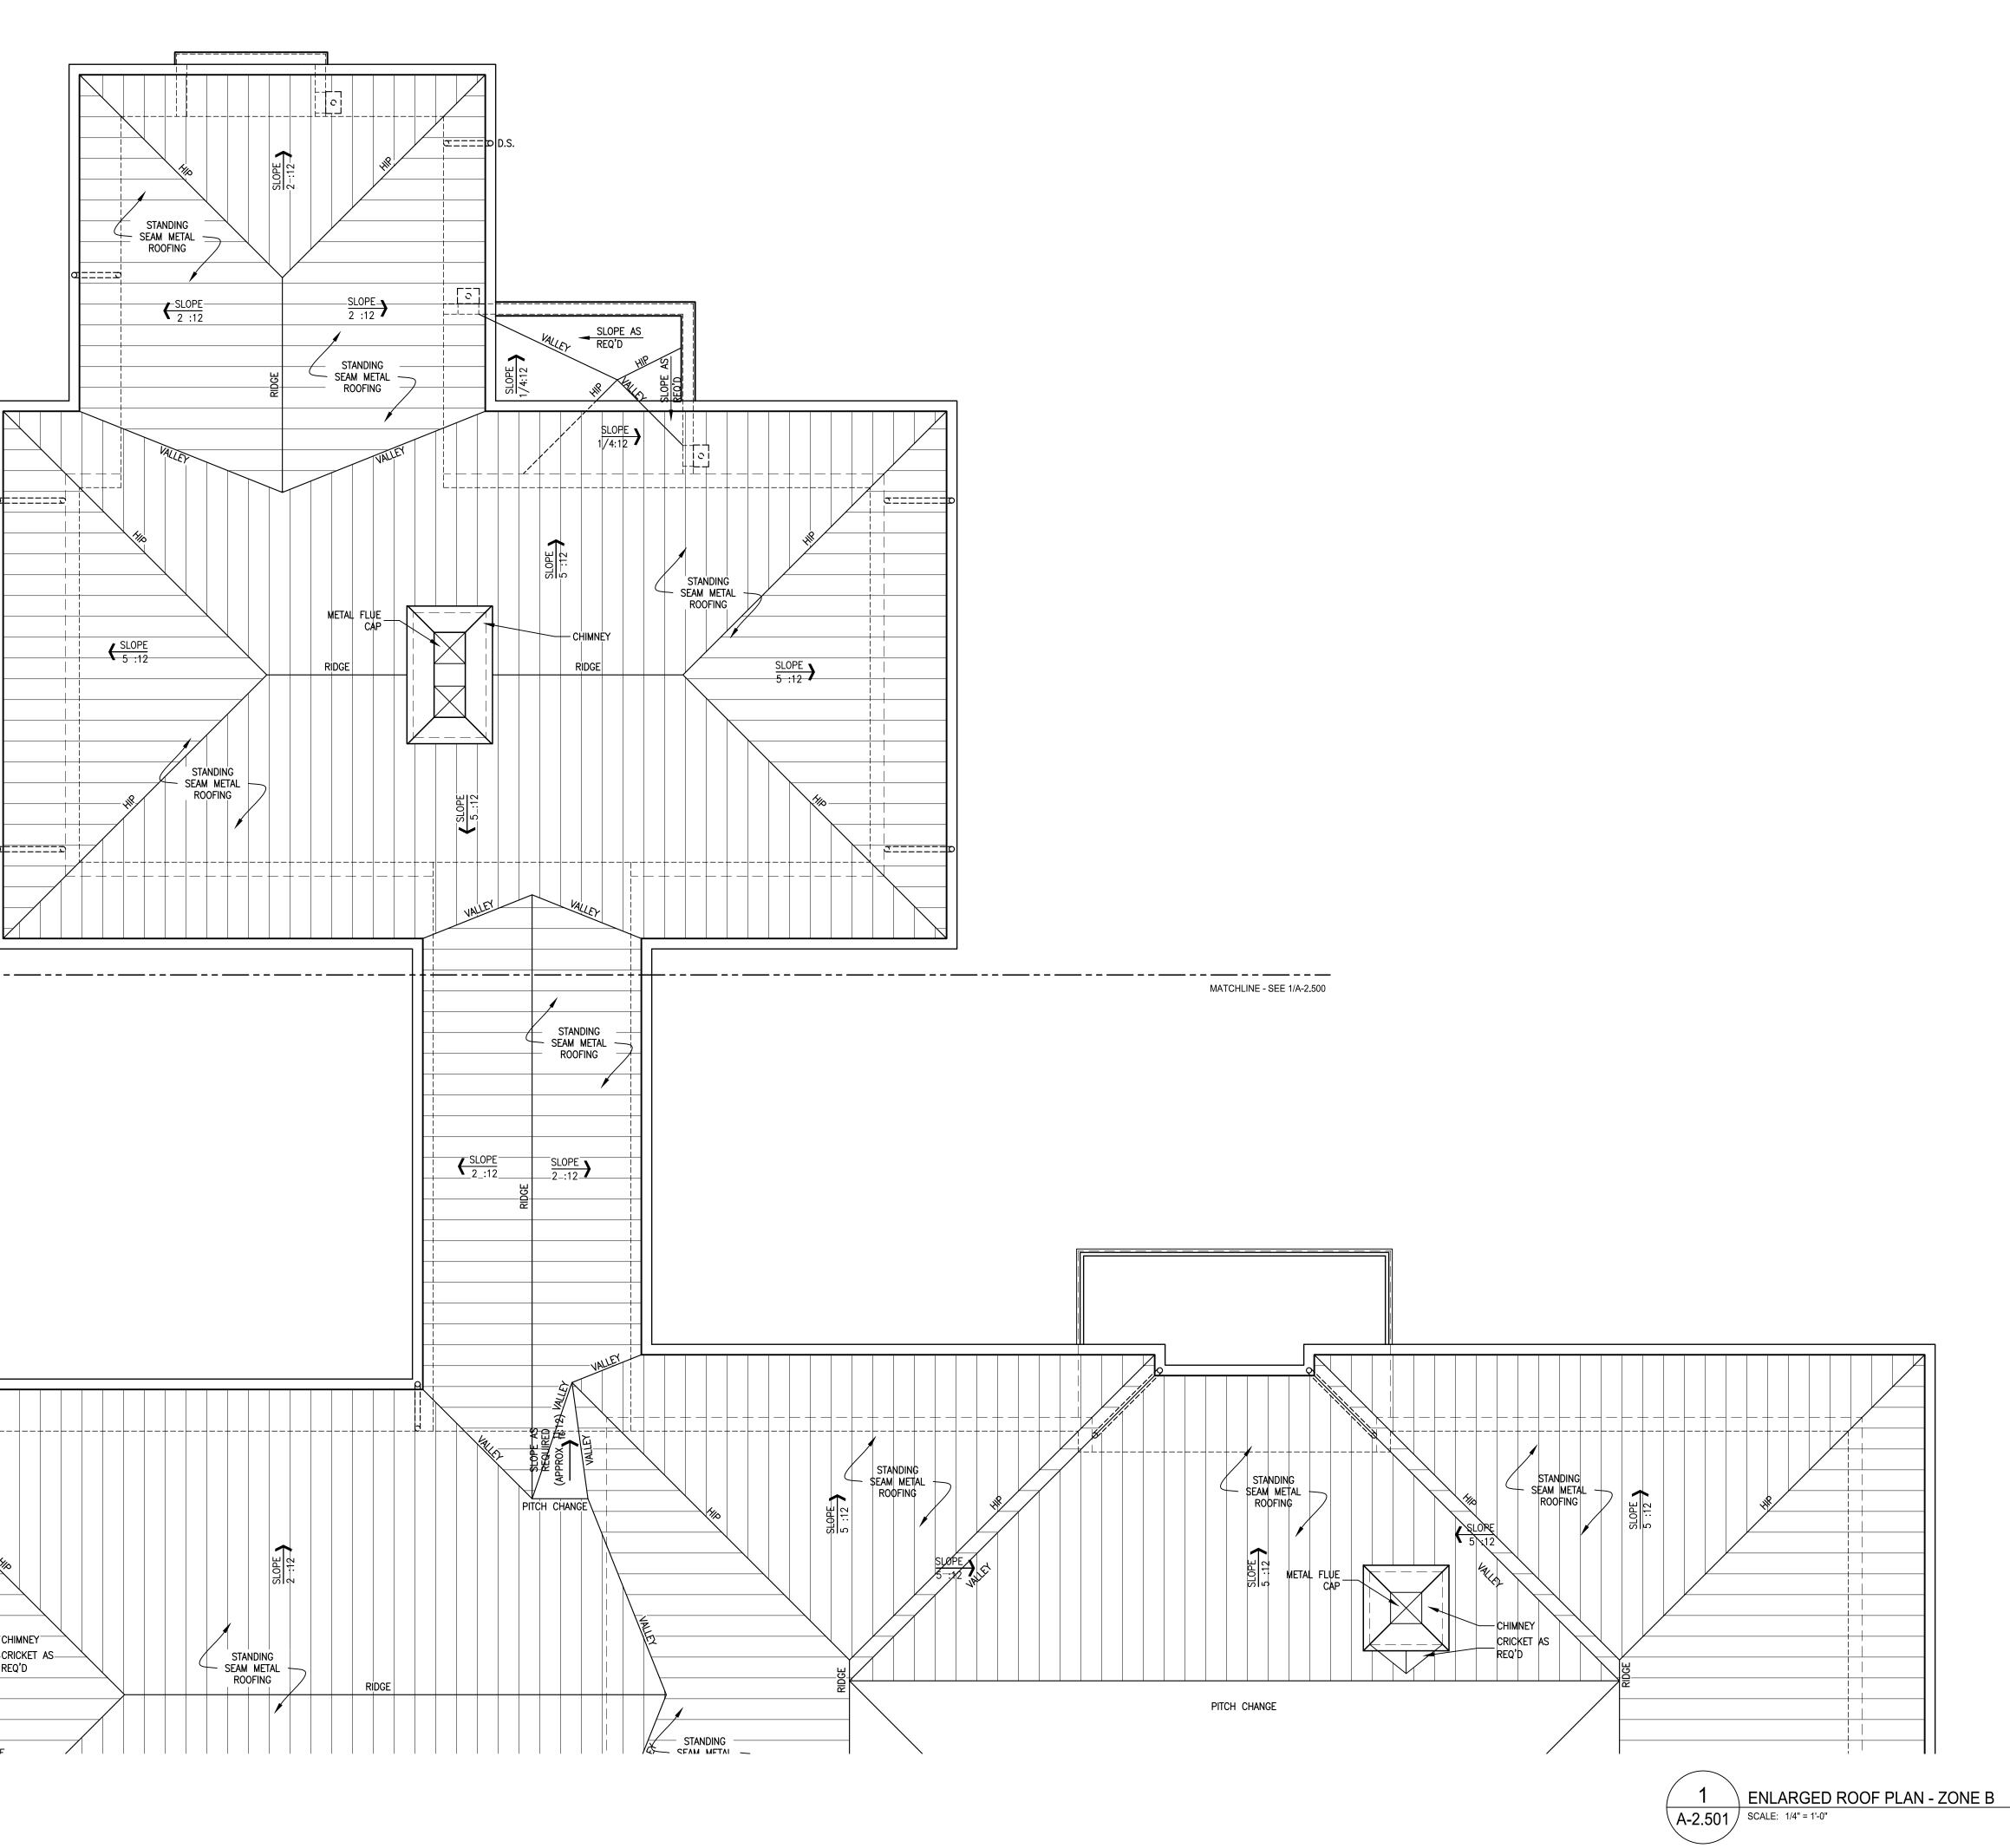

MATCHLINE - SEE 1/A-2.500

HARRISON DESIGN l M 1054 31st St. NW, Suite 204 Washington, DC 20007 phone: (202) 733-1479 harrisondesign.com All drawings are the property of Harrison Design Associates, Inc. and must be returned at the completion of work. These shall not be reproduced, modified, or revised in any way without the written consent from, and proper compensation to, Harrison Design. The contractor shall check and verify all dimensions and report any discrepancies to Harrison Design before proceeding with the work. Harrison Design shall protect this right and be reimbursed for all legal and court costs, etc., for any necessary protection of the drawings. Submission of these drawings to any public body for any use does not release, in any way, the copyright and ownership of drawings provisions listed herein. ATE Ś Ш ROAD BRIDGE CHAIN stamps issue Z date 2022-04-09 scale 1/4" =1'-0" checked drawn JN project no. 225387 title ENLARGED ROOF PLAN - ZONE B sheet number A-2.501 VOT