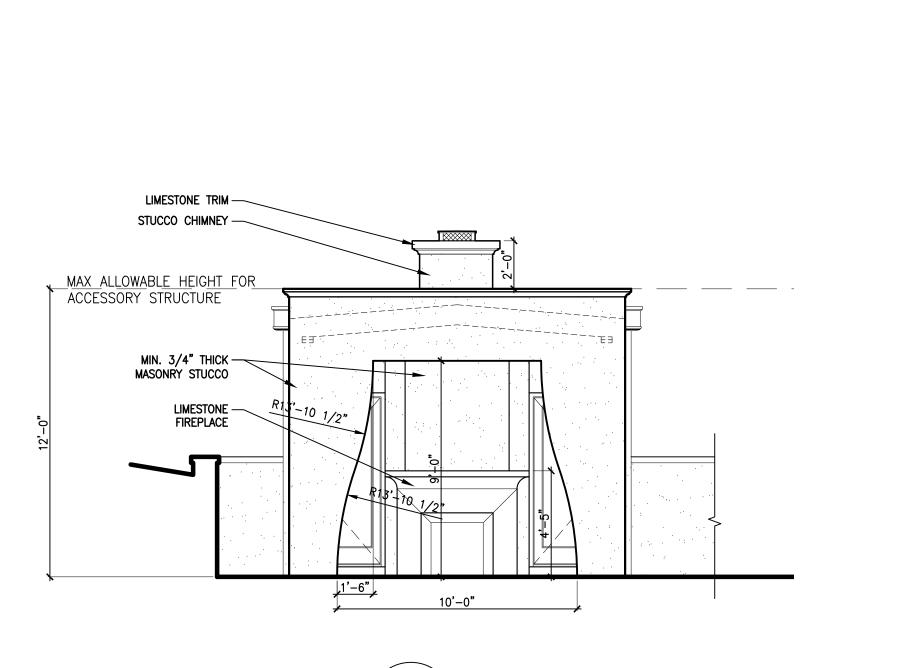

- LIMESTONE TRIM

| ······································ | METAL TRIM    | 5         |                           | 52               | G" HALF ROUND<br>GUTTERS                                                                                                                                                                                                                                                                                                                                                                                                                                                                                                                                                                                                                                                                                                                                                                                                                                                                                                                                                                                                                                                                                                                                                                                                                                                                                                                                                                                                                                                                                                                                                                                                                                                                                                                                                                                                                                                                                                                                                                                                                                                                        |
|----------------------------------------|---------------|-----------|---------------------------|------------------|-------------------------------------------------------------------------------------------------------------------------------------------------------------------------------------------------------------------------------------------------------------------------------------------------------------------------------------------------------------------------------------------------------------------------------------------------------------------------------------------------------------------------------------------------------------------------------------------------------------------------------------------------------------------------------------------------------------------------------------------------------------------------------------------------------------------------------------------------------------------------------------------------------------------------------------------------------------------------------------------------------------------------------------------------------------------------------------------------------------------------------------------------------------------------------------------------------------------------------------------------------------------------------------------------------------------------------------------------------------------------------------------------------------------------------------------------------------------------------------------------------------------------------------------------------------------------------------------------------------------------------------------------------------------------------------------------------------------------------------------------------------------------------------------------------------------------------------------------------------------------------------------------------------------------------------------------------------------------------------------------------------------------------------------------------------------------------------------------|
|                                        |               | Q099      |                           |                  | PAINTED WOOD<br>BRACKETS<br>MIN. 3/4" THICK<br>MASONRY STUCCO                                                                                                                                                                                                                                                                                                                                                                                                                                                                                                                                                                                                                                                                                                                                                                                                                                                                                                                                                                                                                                                                                                                                                                                                                                                                                                                                                                                                                                                                                                                                                                                                                                                                                                                                                                                                                                                                                                                                                                                                                                   |
|                                        | ₹<br>₩<br>109 | W<br>UOBB |                           | <b>₩</b><br>107A | GARAGE CEILING HT.                                                                                                                                                                                                                                                                                                                                                                                                                                                                                                                                                                                                                                                                                                                                                                                                                                                                                                                                                                                                                                                                                                                                                                                                                                                                                                                                                                                                                                                                                                                                                                                                                                                                                                                                                                                                                                                                                                                                                                                                                                                                              |
|                                        |               |           | SEE-THROUGH FIRE<br>PLACE |                  | Image: Contract of the second seco |