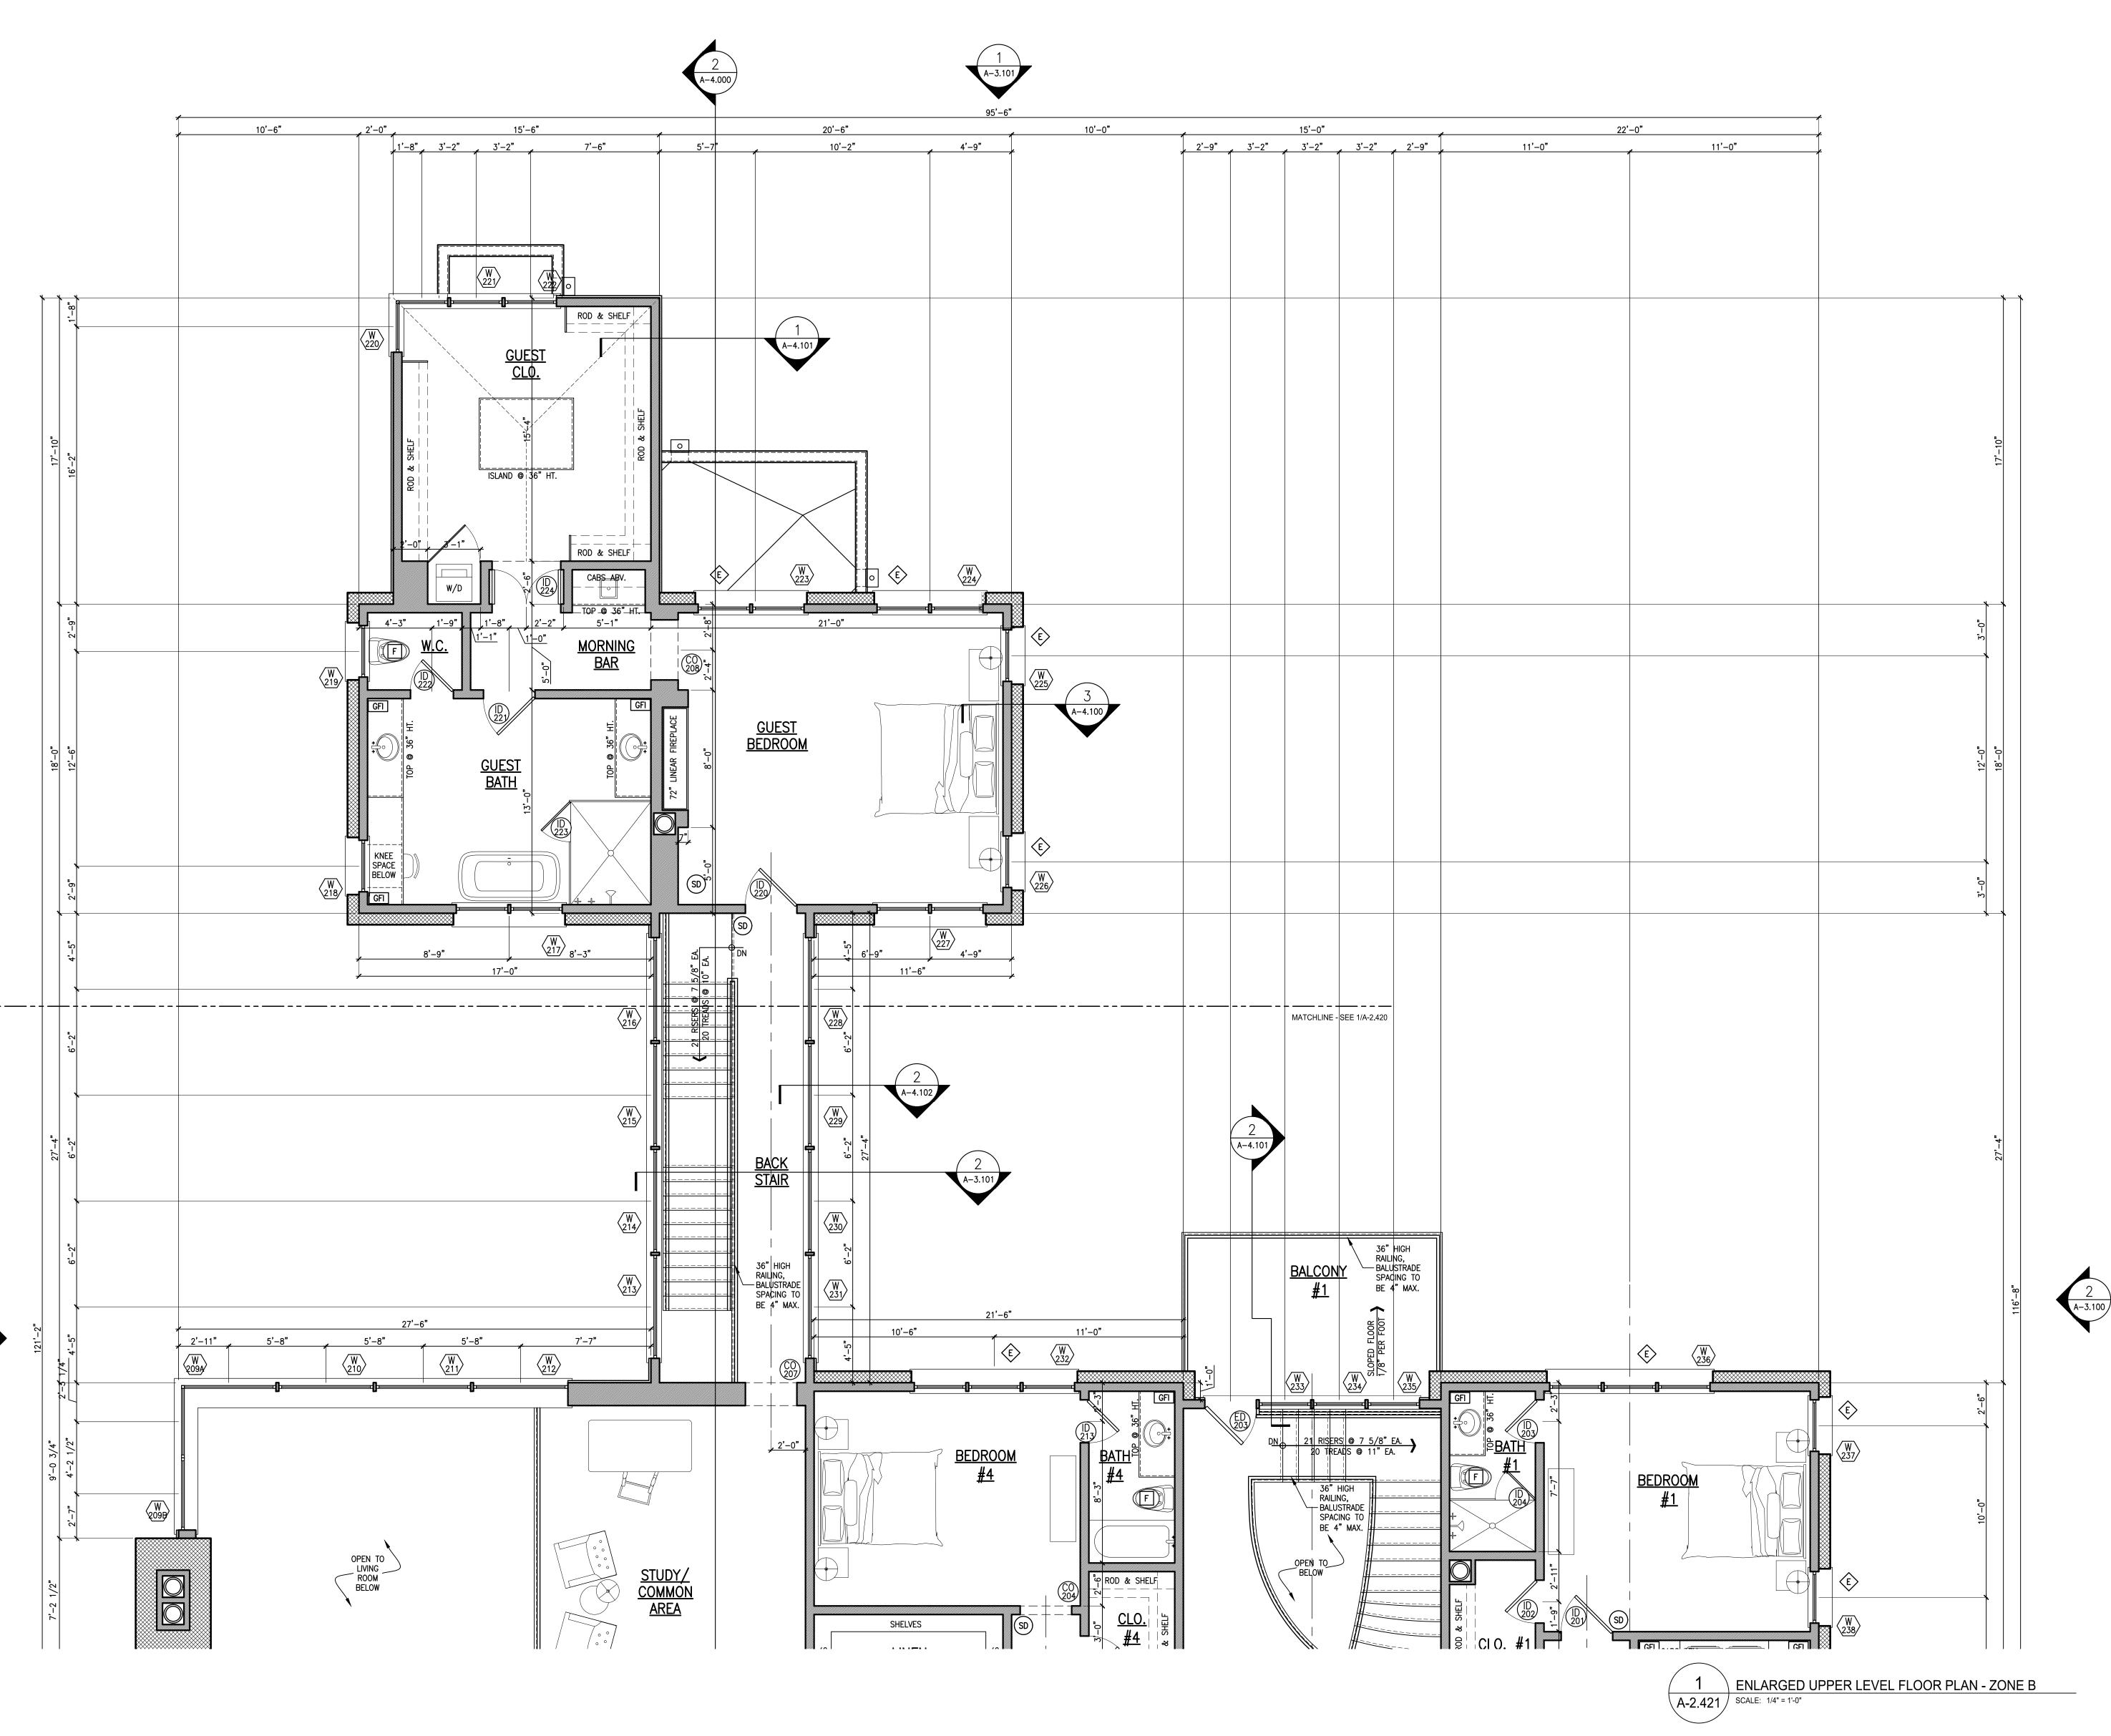

(1) ENLARGED UPPER LEVEL FLOOR PLAN - ZONE A A-2.420) SCALE: 1/4" = 1'-0"

HARRISON DESIGN 1054 31st St. NW, Suite 204 Washington, DC 20007 phone: (202) 733-1479 harrisondesign.com All drawings are the property of Harrison Design Associates, Inc. and must be returned at the completion of work. These shall not be reproduced, modified, or revised in any way without the written consent from, and proper compensation to, Harrison Design. The contractor shall check and verify all dimensions and report any discrepancies to Harrison Design before proceeding with the work. Harrison Design shall protect this right and be reimbursed for all legal and court costs, etc., for any necessary protection of the drawings. Submission of these drawings to any public body for any use does not release, in any way, the copyright and ownership of drawings provisions listed herein. ATE -S Ш ROAD CHAIN BRIDGE stamps issue 2022-04-09 scale 1/4" =1'-0" checked BB drawn ΄ JΝ project no. 225387 title title ENLARGED UPPER LEVEL FLOOR PLAN - ZONE A sheet number A-2.420

## WALL LEGEND

| 2x6 STUD WALLS @ 16" O.C. MAX., U.N.C               |
|-----------------------------------------------------|
| 2x4 STUD WALLS @ 16" O.C. MAX., U.N.C               |
| FIRE RATED WALL. SEE                                |
| LIMESTONE VENEER                                    |
| CONCRETE FOUNDATION WALL – 6" STEM<br>MASONRY LEDGE |
| 8" (NOMINAL) CMU WALL                               |
|                                                     |

|            | HEATED SQUARE F                          | FOOTAGE                                |  |
|------------|------------------------------------------|----------------------------------------|--|
|            | LOWER LEVEL<br>MAIN LEVEL<br>UPPER LEVEL | 4,830 S.F.<br>5,791 S.F.<br>4,077 S.F. |  |
| WALL w/ 4" | TOTAL                                    | 14,698 S.F.                            |  |
|            |                                          |                                        |  |

| OTHER | SQUARE | FOOTAGE |
|-------|--------|---------|

| enner egerike reenkee |          |
|-----------------------|----------|
| MAIN:                 |          |
| 3 CAR GARAGE          | 805 S.F. |
| REAR PORCH            | 142 S.F. |
| LOWER:                |          |
| STORAGE/MECH.         | 544 S.F. |
| UPPER:                |          |
| BALCONY #1            | 145 S.F. |
| BALCONY #2            | 88 S.F.  |
|                       |          |

LIFE SAFETY CODE LEGEND

GFI GROUND FAULT INTERRUPT REQUIRED

AFI ARC FAULT INTERRUPT REQUIRED

| 4",<br>ED | HARRISON DESIGN<br>HARRISON DESIGN<br>1054 31st St. NW, Suite 204<br>Washington, DC 20007<br>phone: (202) 733-1479<br>harrisondesign.com<br>All drawings are the property of Harrison<br>Design Associates, Inc. and must be returned<br>at the completion of work. These shall not be<br>reproduced, modified, or revised in any way<br>without the written consent from, and proper<br>contractor shall check and verify all<br>dimensions and report any discrepancies to<br>Harrison Design shall protect this right<br>and be reimbursed for all legal and court<br>costs, etc., for any necessary protection of the<br>drawings. Submission of these drawings to<br>any public body for any use does not release,<br>in any way, the copyright and ownership of<br>drawings provisions listed herein. | NOT R                                                                                                        |
|-----------|-------------------------------------------------------------------------------------------------------------------------------------------------------------------------------------------------------------------------------------------------------------------------------------------------------------------------------------------------------------------------------------------------------------------------------------------------------------------------------------------------------------------------------------------------------------------------------------------------------------------------------------------------------------------------------------------------------------------------------------------------------------------------------------------------------------|--------------------------------------------------------------------------------------------------------------|
|           | CHAIN BRIDGE ROAD ESTATE<br>McLean, Virginia                                                                                                                                                                                                                                                                                                                                                                                                                                                                                                                                                                                                                                                                                                                                                                | H:Projects - CAD Standards\Chain Bridge Lot 1 and 2\0000-A24-Enlarged Floor Plans.dwg May 09, 2022 - 11:19am |
|           | stamps                                                                                                                                                                                                                                                                                                                                                                                                                                                                                                                                                                                                                                                                                                                                                                                                      | H:\Projects - CAD Standards\Chain Bridge Lc                                                                  |
|           | date 2022-04-09<br>scale 1/4" =1'-0"<br>drawn JN checked BB<br>project no.<br>225387<br>title<br>ENLARGED UPPER LEVEL<br>FLOOR PLAN - ZONE B<br>sheet number<br>A-2.421                                                                                                                                                                                                                                                                                                                                                                                                                                                                                                                                                                                                                                     | NOT RELEASED FOR CONSTRUCTION                                                                                |