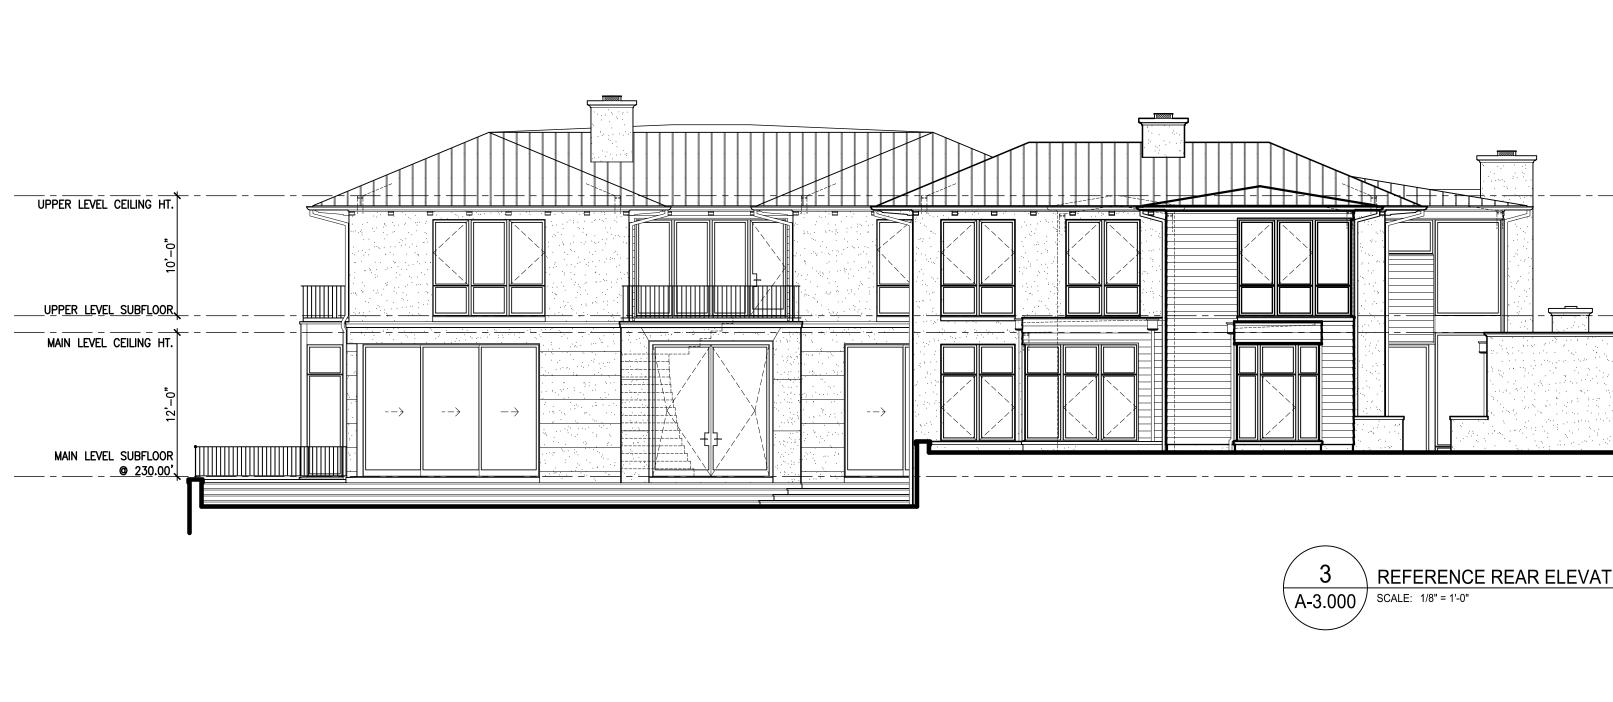

| NO       | PANEL DOOR  |       |       |              |  |
| SEE PLAN | FOR DOOR | SWINGS | · · · · ·                                     | ŀ        |             |       |       |              |  |
|          |          |        | IN                                            | TERIOR   | DOOR SCHEDU | LE –  | POOL  | PAVILION     |  |
| LOWER L  | EVEL     |        |                                               |          |             |       |       |              |  |
| NUMBER   | WIDTH    | HEIGHT | MATERIAL                                      | GLAZING? | DESCRIPTION | ١     | NOTES |              |  |
| ID001    | 2'-4"    | _      | GLASS                                         | YES      | SHOWER DOOR |       |       |              |  |



















- LIMESTONE TRIM

| ······································ | METAL TRIM    | 5         |                           | 52               | G" HALF ROUND<br>GUTTERS