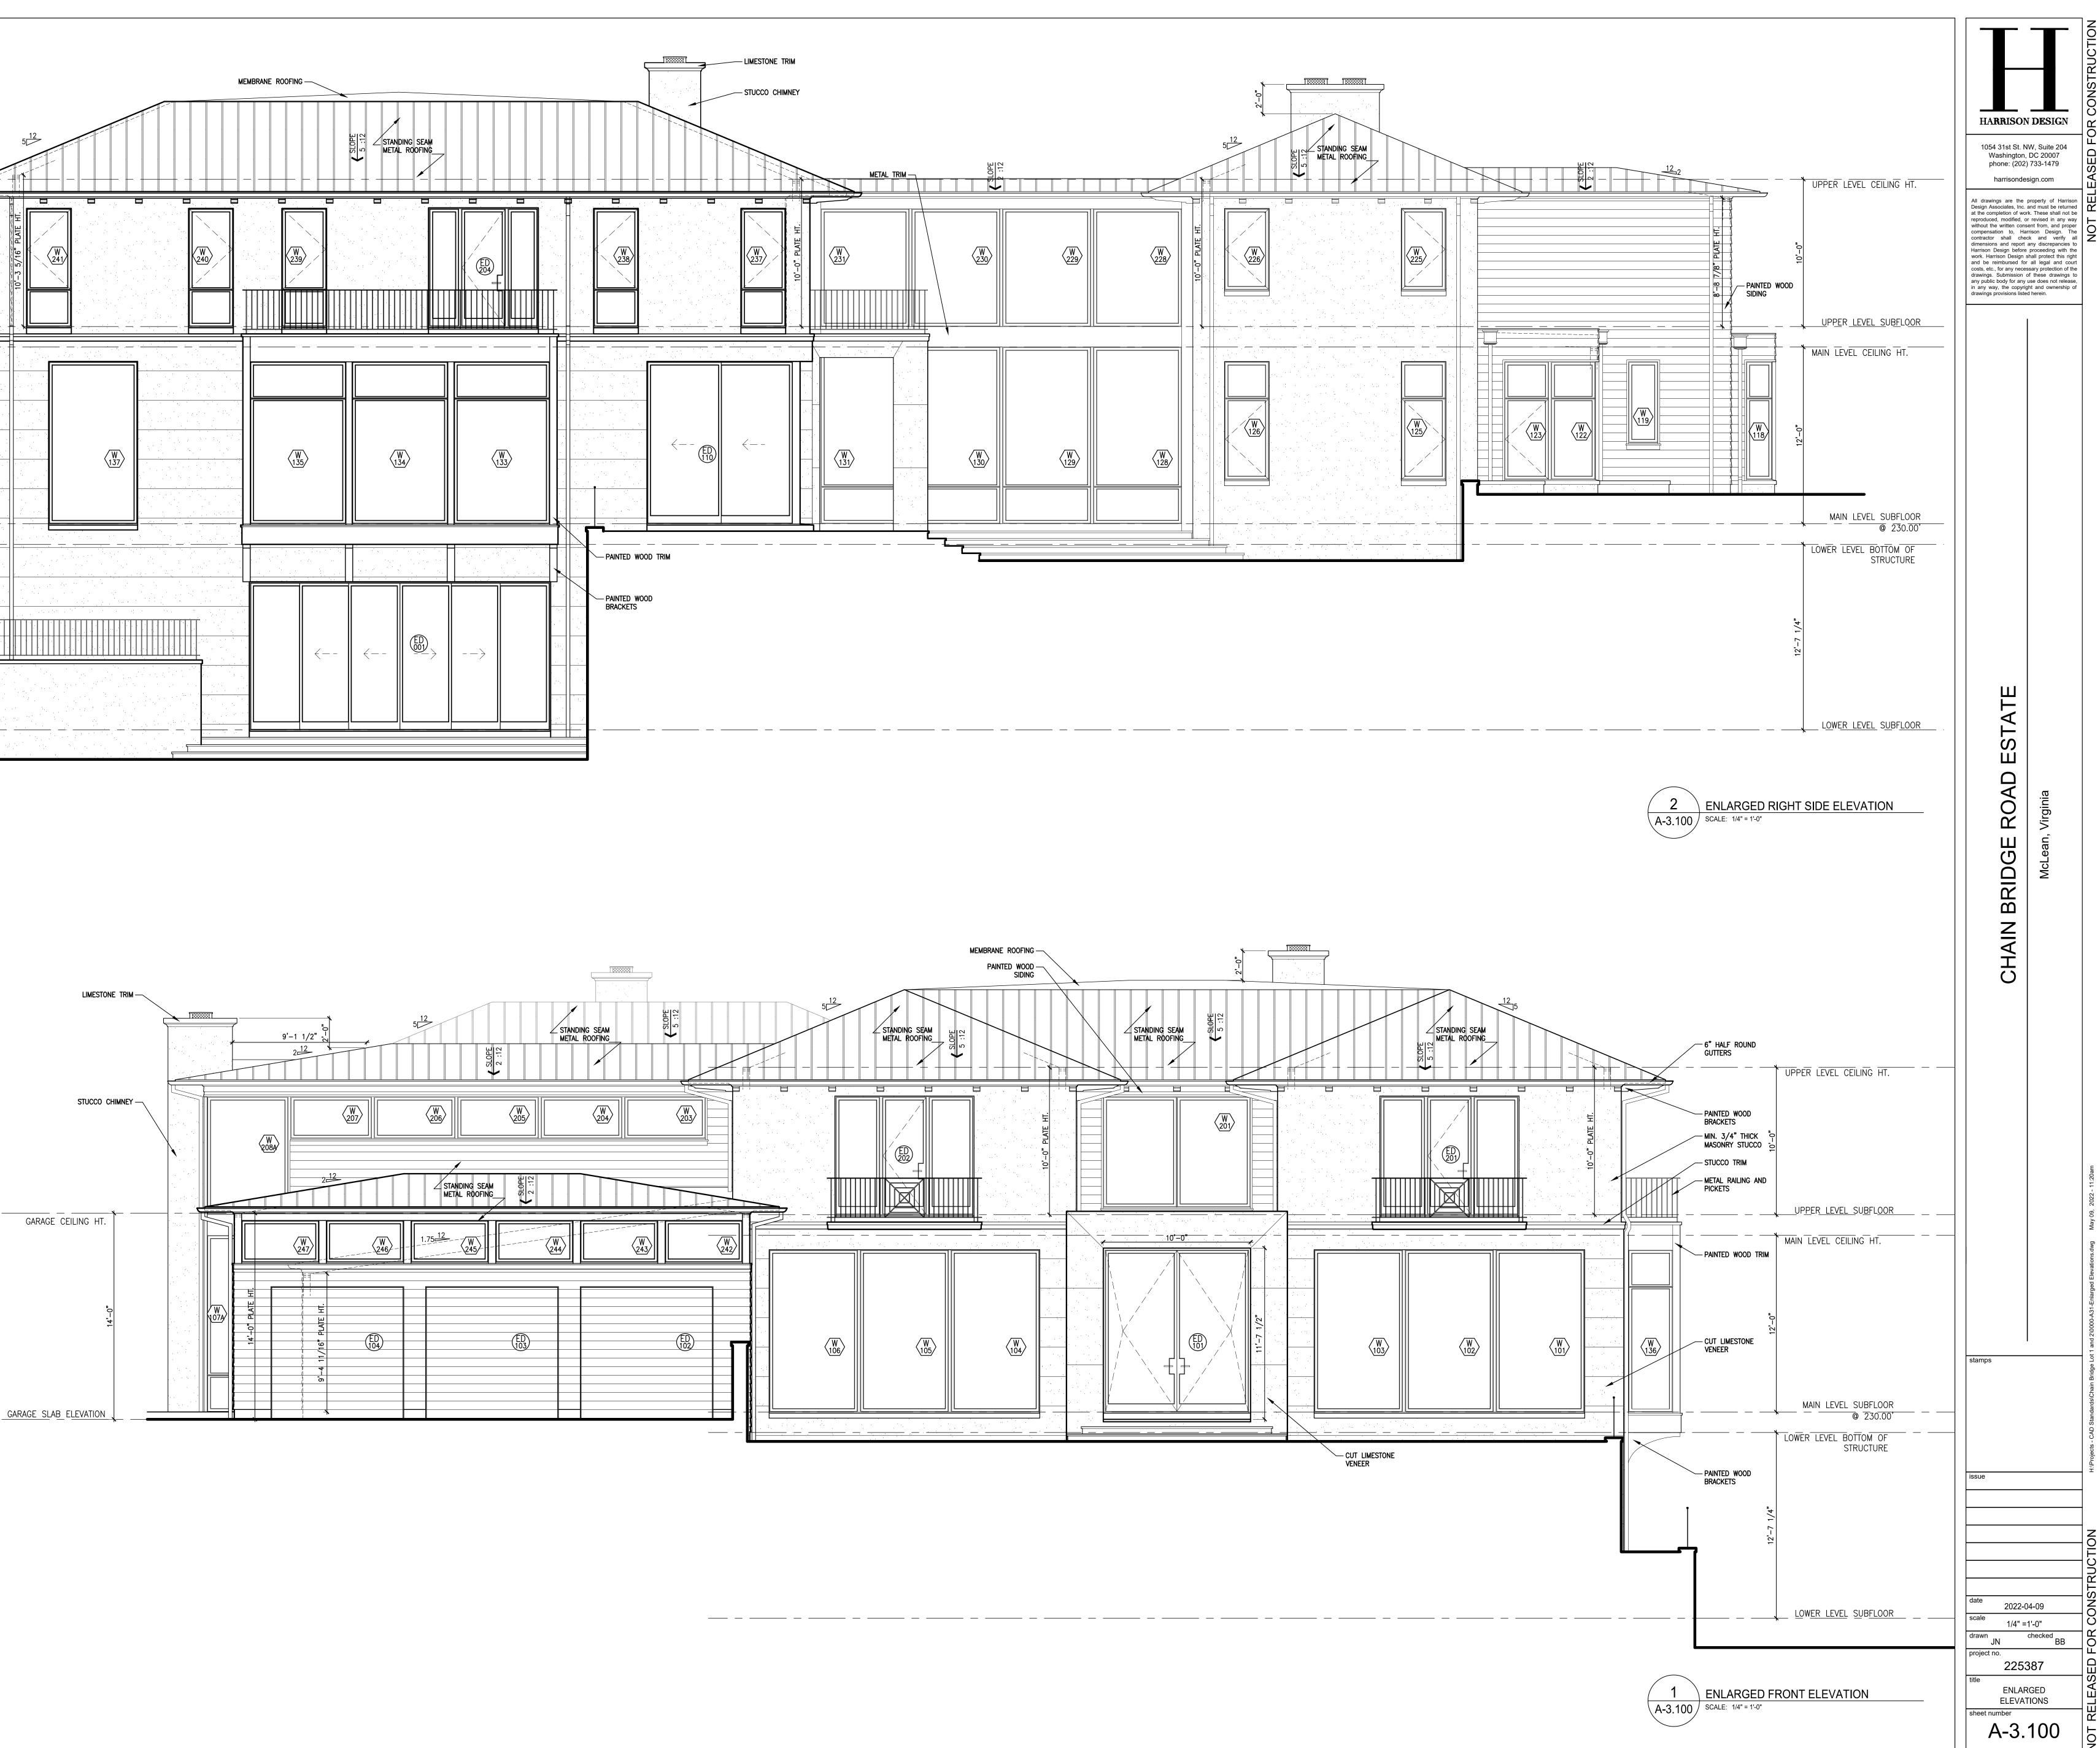

| NO       | PANEL DOOR  |       |       |              |  |
| SEE PLAN | FOR DOOR | SWINGS | · · · · ·                                     | ŀ        |             |       |       |              |  |
|          |          |        | IN                                            | TERIOR   | DOOR SCHEDU | LE –  | POOL  | PAVILION     |  |
| LOWER L  | EVEL     |        |                                               |          |             |       |       |              |  |
| NUMBER   | WIDTH    | HEIGHT | MATERIAL                                      | GLAZING? | DESCRIPTION | ١     | NOTES |              |  |
| ID001    | 2'-4"    | _      | GLASS                                         | YES      | SHOWER DOOR |       |       |              |  |



















- LIMESTONE TRIM

| ······································ | METAL TRIM    | 5         |                           | 52               | G" HALF ROUND<br>GUTTERS