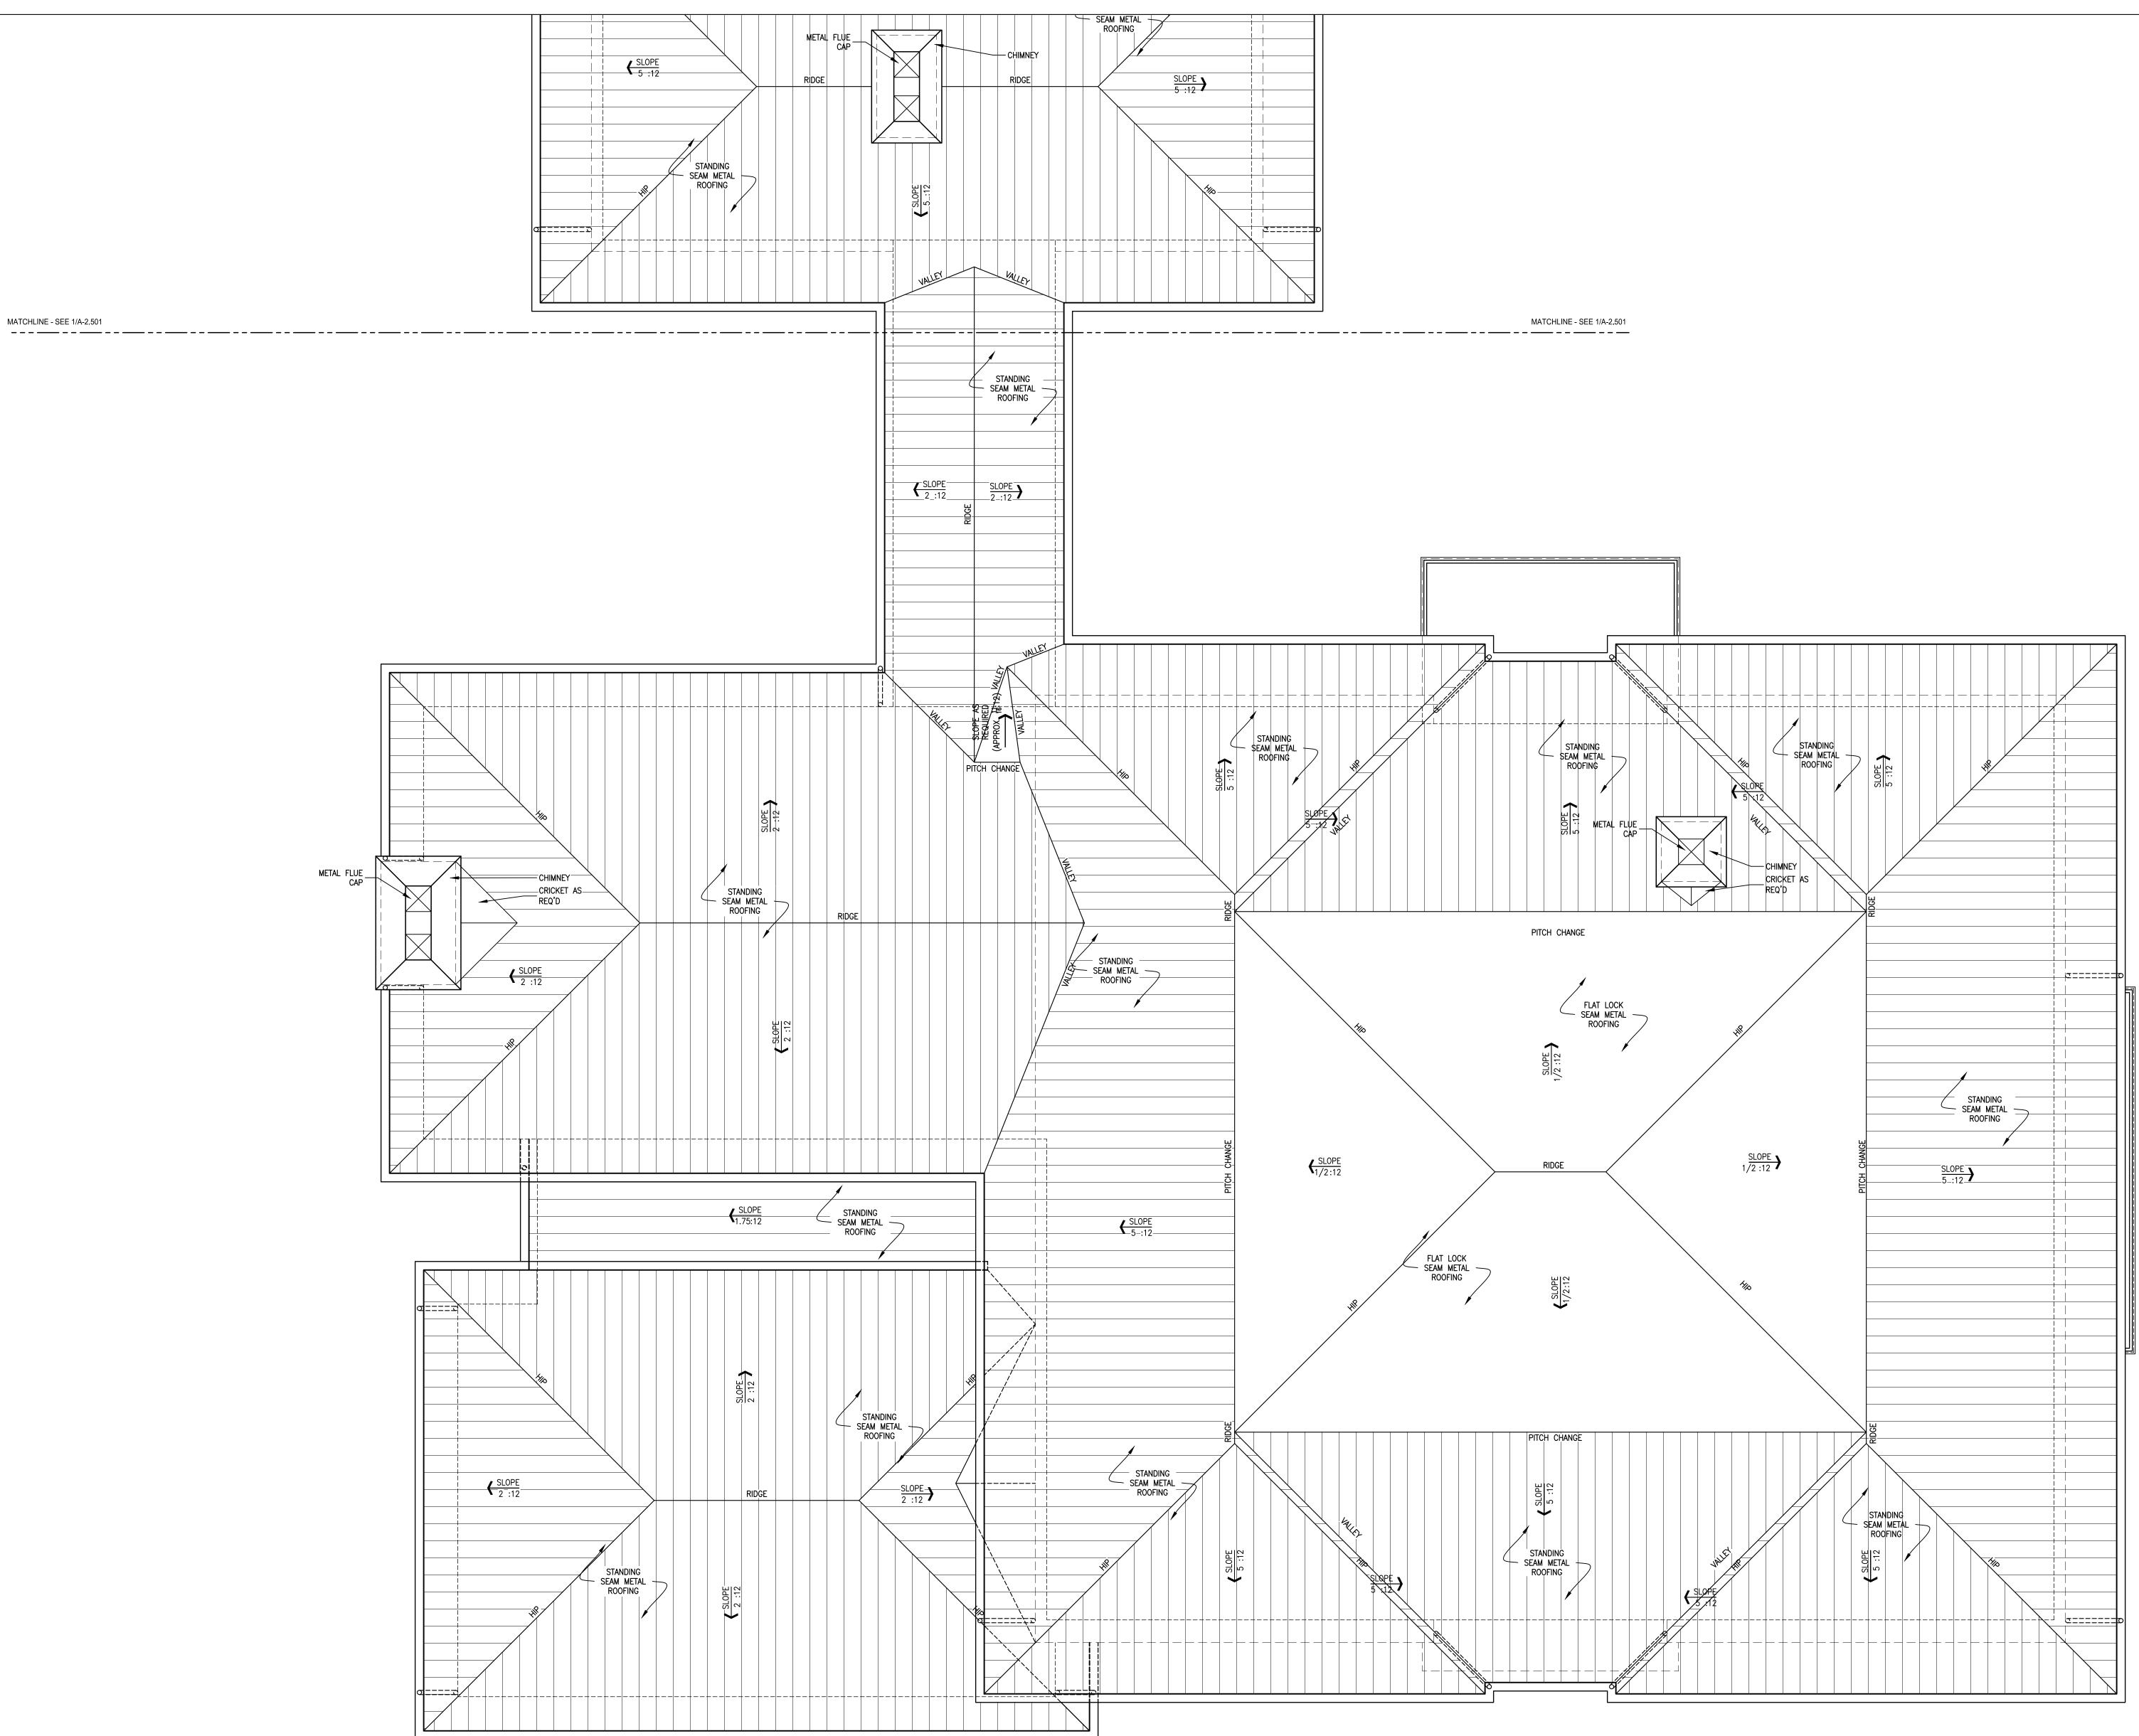

MATCHLINE - SEE 1/A-2.500

HARRISON DESIGN l M 1054 31st St. NW, Suite 204 Washington, DC 20007 phone: (202) 733-1479 harrisondesign.com All drawings are the property of Harrison Design Associates, Inc. and must be returned at the completion of work. These shall not be reproduced, modified, or revised in any way without the written consent from, and proper compensation to, Harrison Design. The contractor shall check and verify all dimensions and report any discrepancies to Harrison Design before proceeding with the work. Harrison Design shall protect this right and be reimbursed for all legal and court costs, etc., for any necessary protection of the drawings. Submission of these drawings to any public body for any use does not release, in any way, the copyright and ownership of drawings provisions listed herein. ATE Ś Ш ROAD BRIDGE CHAIN stamps issue Z date 2022-04-09 scale 1/4" =1'-0" checked drawn JN project no. 225387 title ENLARGED ROOF PLAN - ZONE B sheet number A-2.501 VOT