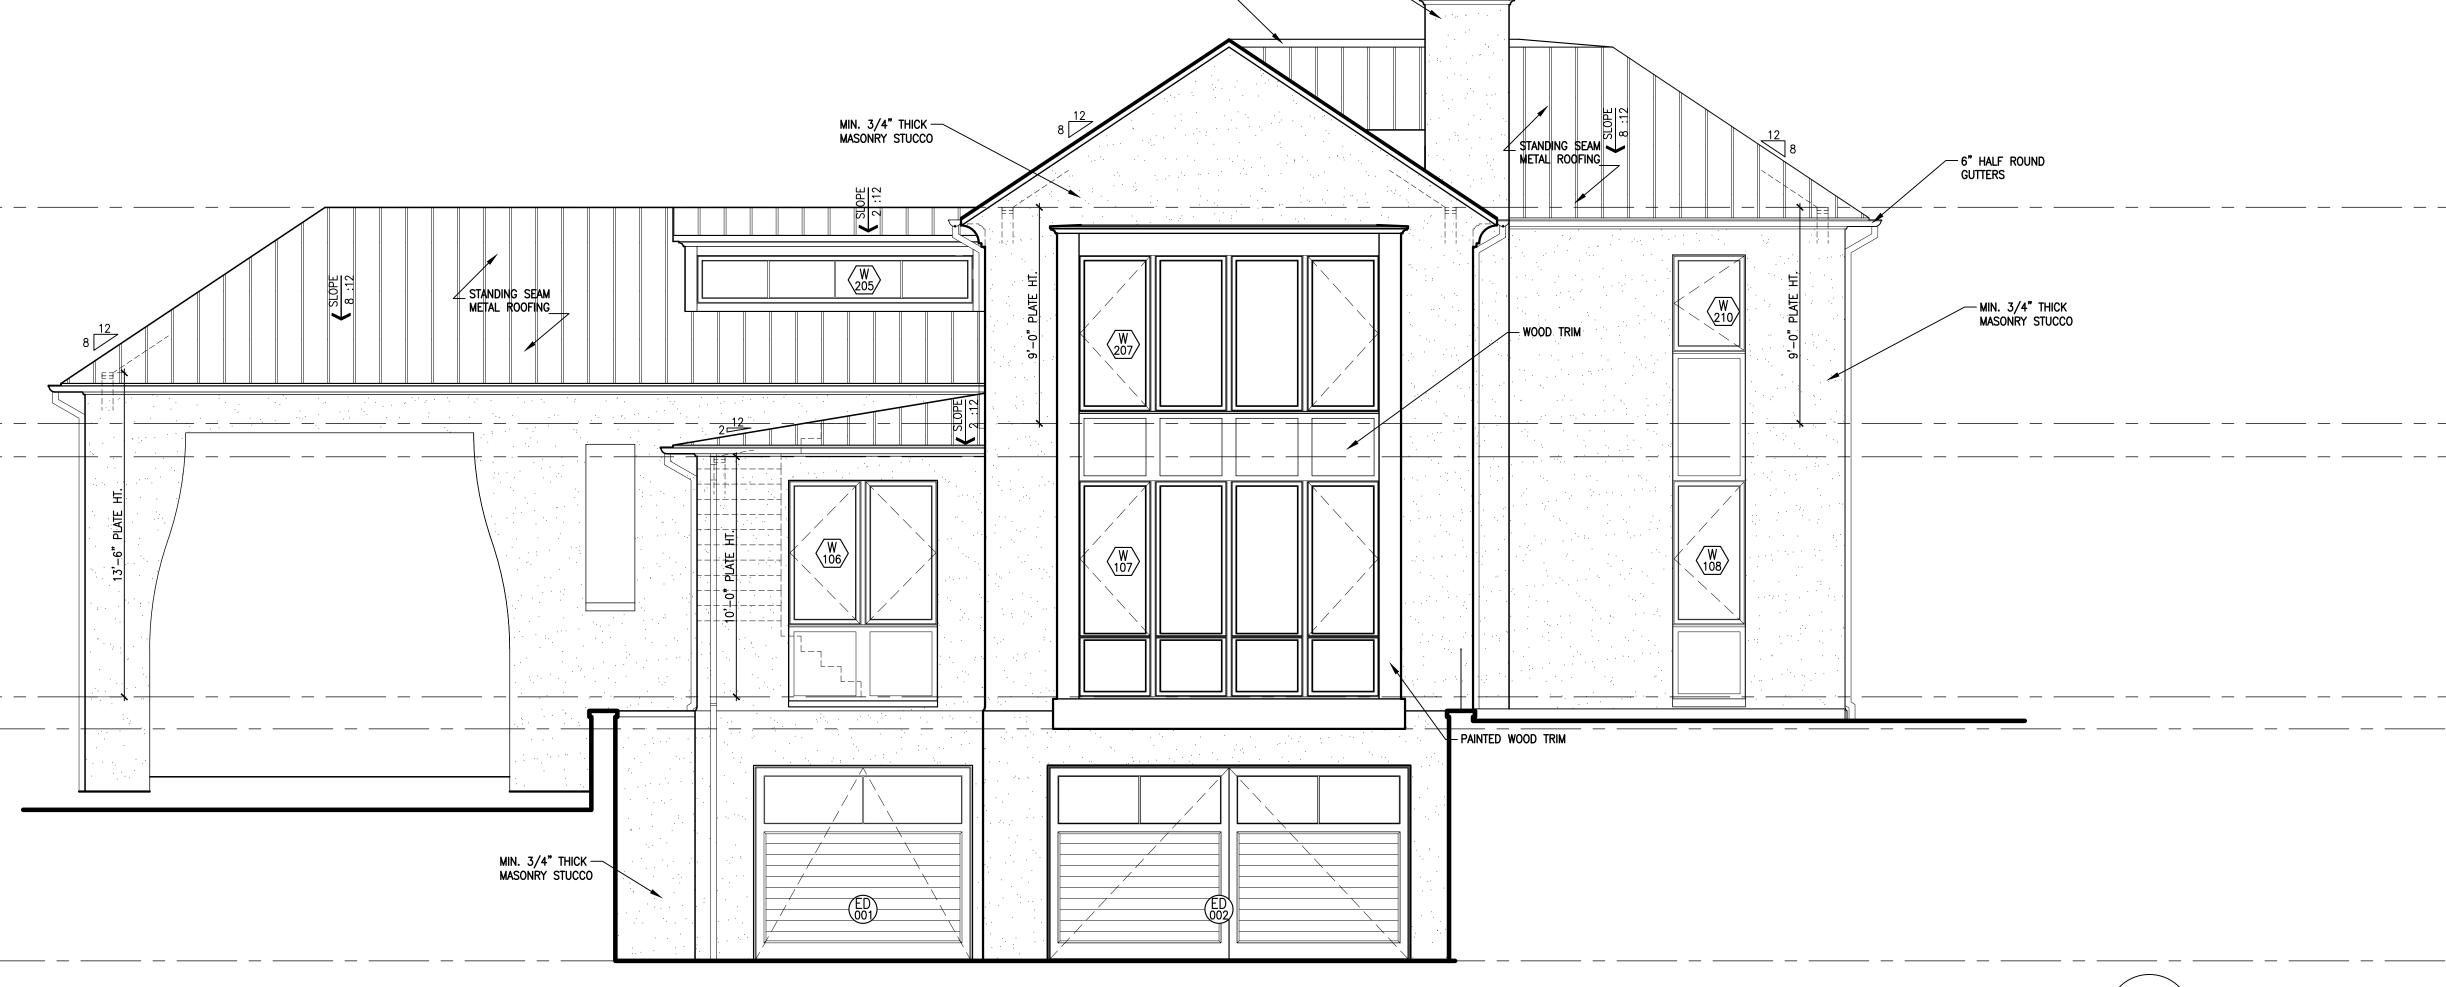

- LIMESTONE TRIM

| ······································ | METAL TRIM    | 5         |                           | 52               | G" HALF ROUND<br>GUTTERS                                                                                                                                                                                                                                                                                                                                                                                                                                                                                                                                                                                                                                                                                                                                                                                                                                                                                                                                                                                                                                                                                                                                                                                                                                                                                                                                                                                                                                                                                                                                                                                                                                                                                                                                                                                                                                                                                                                                                                                                                                                                        |
|----------------------------------------|---------------|-----------|---------------------------|------------------|-------------------------------------------------------------------------------------------------------------------------------------------------------------------------------------------------------------------------------------------------------------------------------------------------------------------------------------------------------------------------------------------------------------------------------------------------------------------------------------------------------------------------------------------------------------------------------------------------------------------------------------------------------------------------------------------------------------------------------------------------------------------------------------------------------------------------------------------------------------------------------------------------------------------------------------------------------------------------------------------------------------------------------------------------------------------------------------------------------------------------------------------------------------------------------------------------------------------------------------------------------------------------------------------------------------------------------------------------------------------------------------------------------------------------------------------------------------------------------------------------------------------------------------------------------------------------------------------------------------------------------------------------------------------------------------------------------------------------------------------------------------------------------------------------------------------------------------------------------------------------------------------------------------------------------------------------------------------------------------------------------------------------------------------------------------------------------------------------|
|                                        |               | Q099      |                           |                  | PAINTED WOOD<br>BRACKETS<br>MIN. 3/4" THICK<br>MASONRY STUCCO                                                                                                                                                                                                                                                                                                                                                                                                                                                                                                                                                                                                                                                                                                                                                                                                                                                                                                                                                                                                                                                                                                                                                                                                                                                                                                                                                                                                                                                                                                                                                                                                                                                                                                                                                                                                                                                                                                                                                                                                                                   |
|                                        | ₹<br>₩<br>109 | W<br>UOBB |                           | <b>₩</b><br>107A | GARAGE CEILING HT.                                                                                                                                                                                                                                                                                                                                                                                                                                                                                                                                                                                                                                                                                                                                                                                                                                                                                                                                                                                                                                                                                                                                                                                                                                                                                                                                                                                                                                                                                                                                                                                                                                                                                                                                                                                                                                                                                                                                                                                                                                                                              |
|                                        |               |           | SEE-THROUGH FIRE<br>PLACE |                  | Image: Contract of the second seco |