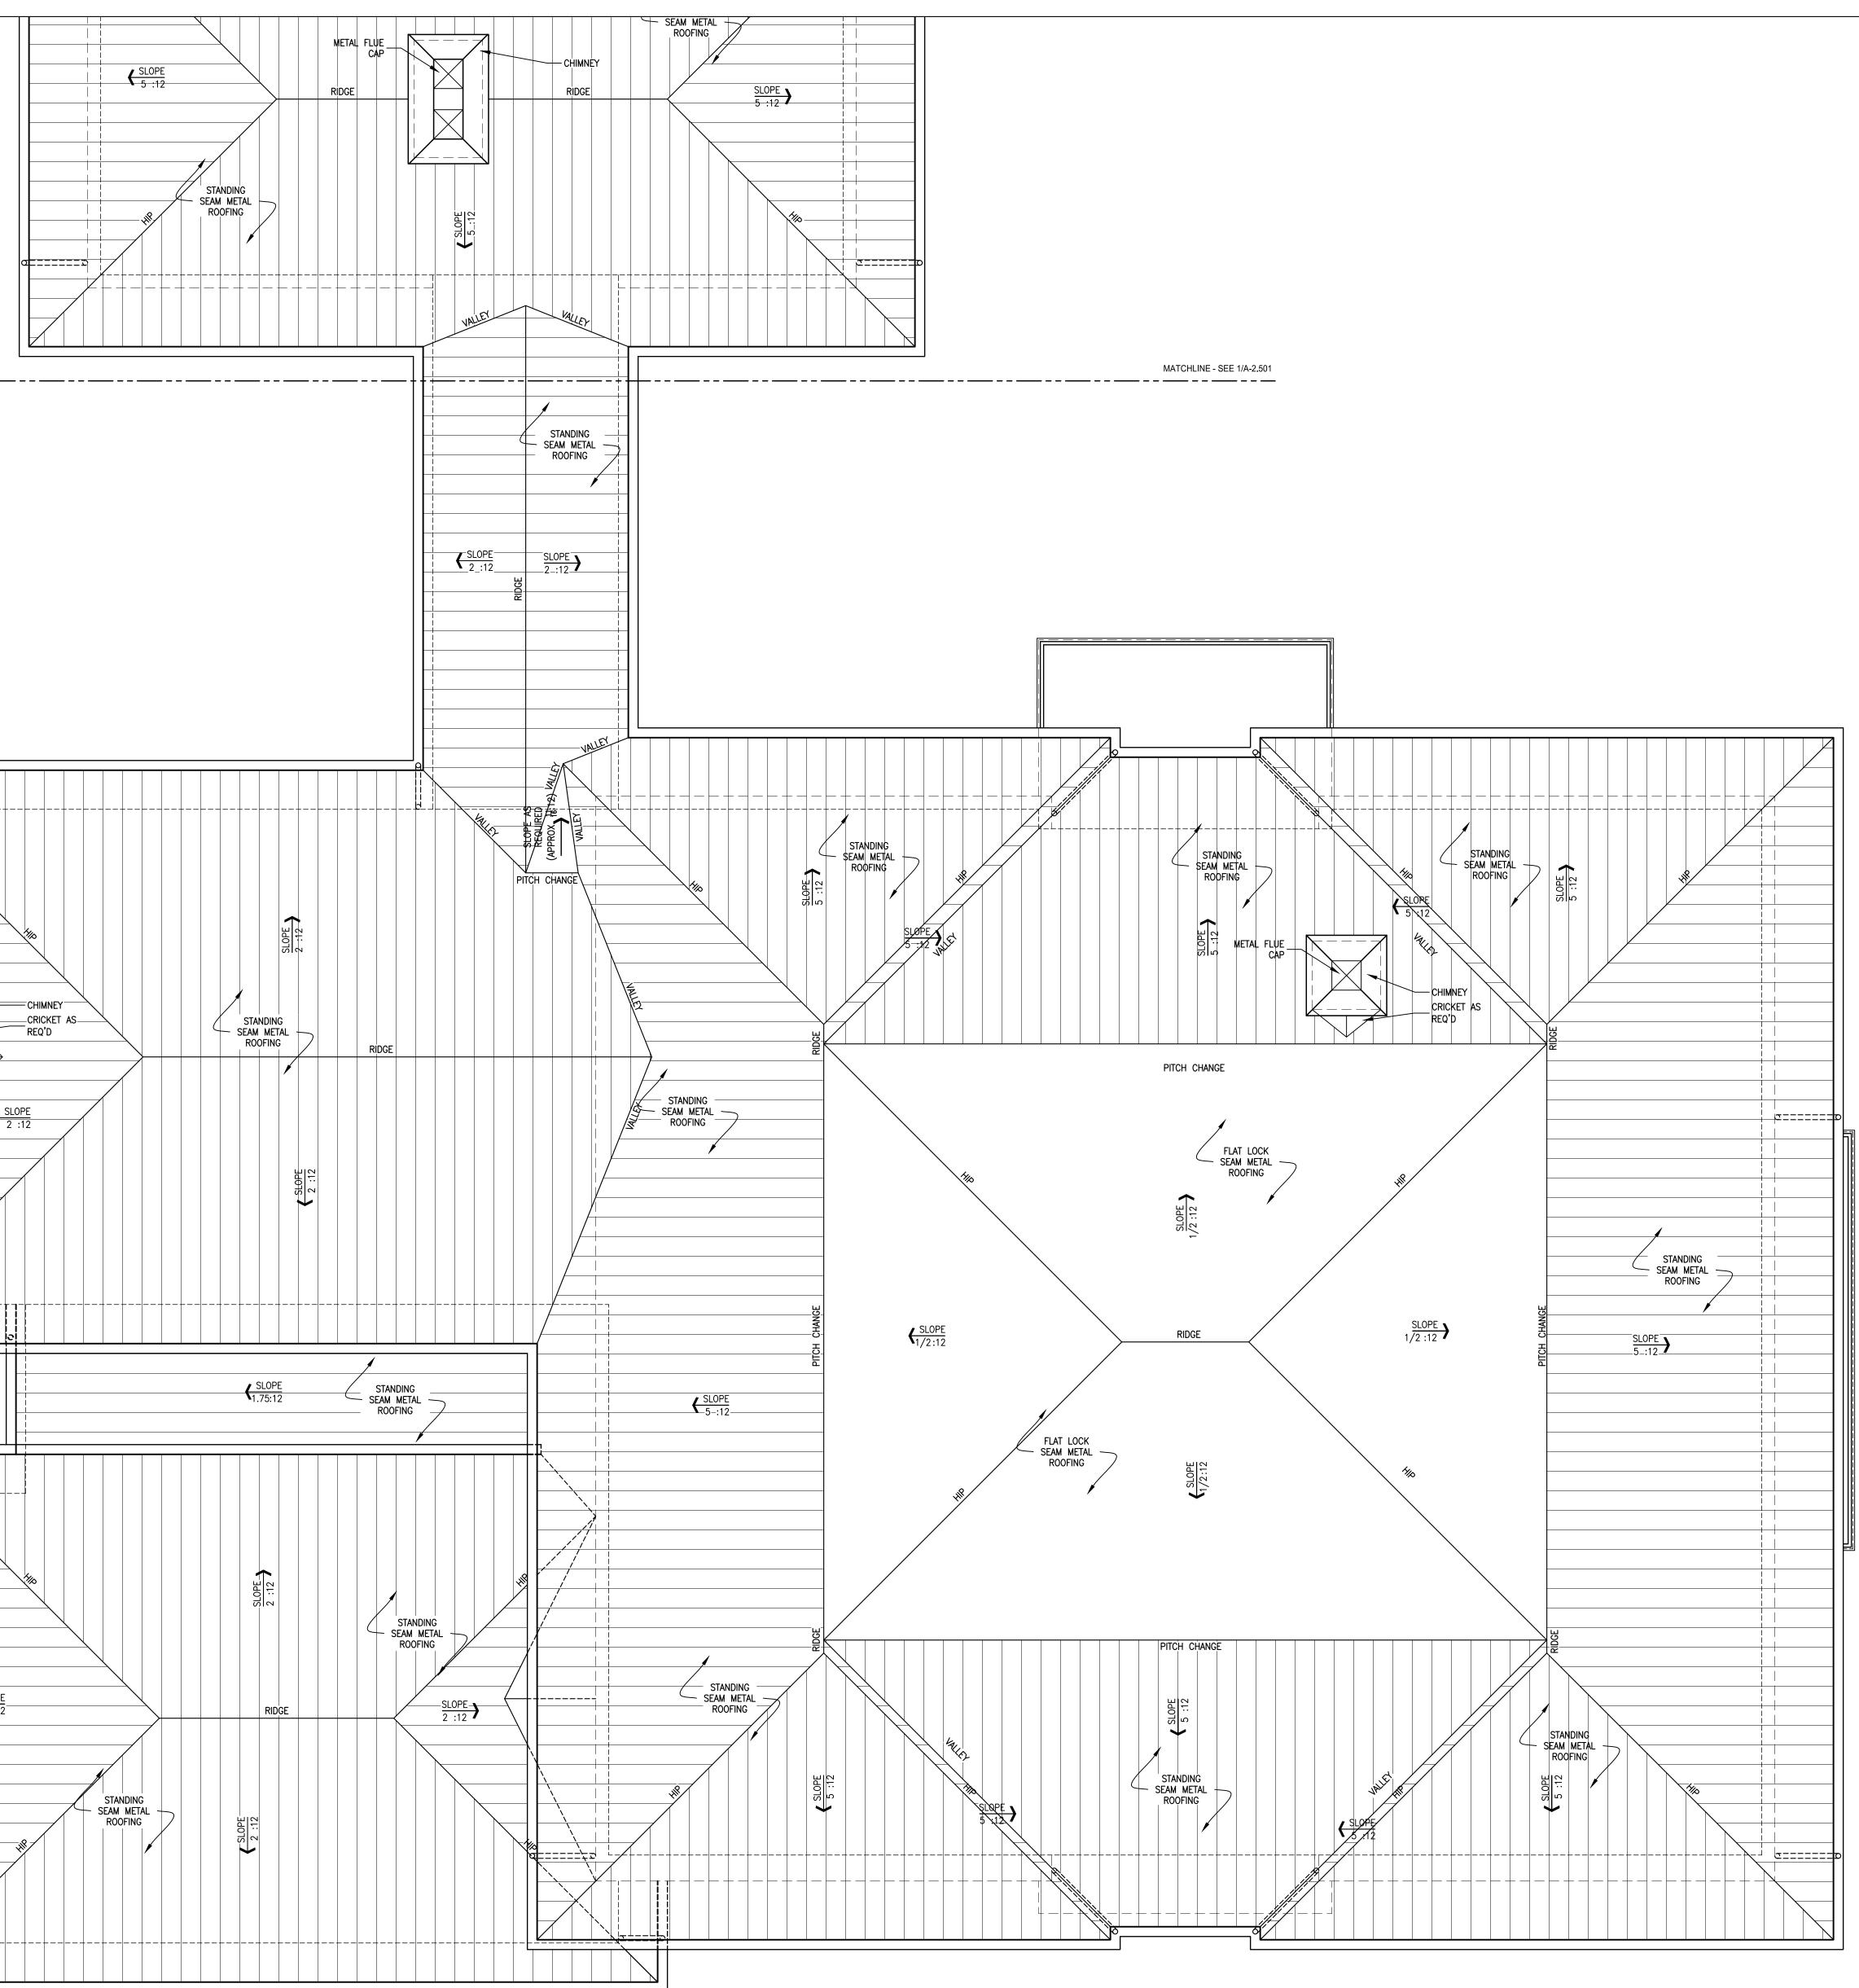

MATCHLINE - SEE 1/A-2.501

HARRISON DESIGN 1054 31st St. NW, Suite 204 Washington, DC 20007 phone: (202) 733-1479 harrisondesign.com All drawings are the property of Harrison Design Associates, Inc. and must be returned at the completion of work. These shall not be reproduced, modified, or revised in any way without the written consent from, and proper compensation to, Harrison Design. The contractor shall check and verify all dimensions and report any discrepancies to Harrison Design before proceeding with the work. Harrison Design shall protect this right and be reimbursed for all legal and court costs, etc., for any necessary protection of the drawings. Submission of these drawings to any public body for any use does not release, in any way, the copyright and ownership of drawings provisions listed herein. ATE EST CHAIN BRIDGE ROAD ÿ stamps issue Z 음 IC I date 2022-04-09 scale 1/4" =1'-0" checked BB drawn ΄ JΝ project no. 225387 title ENLARGED ROOF PLAN - ZONE A sheet number A-2.500