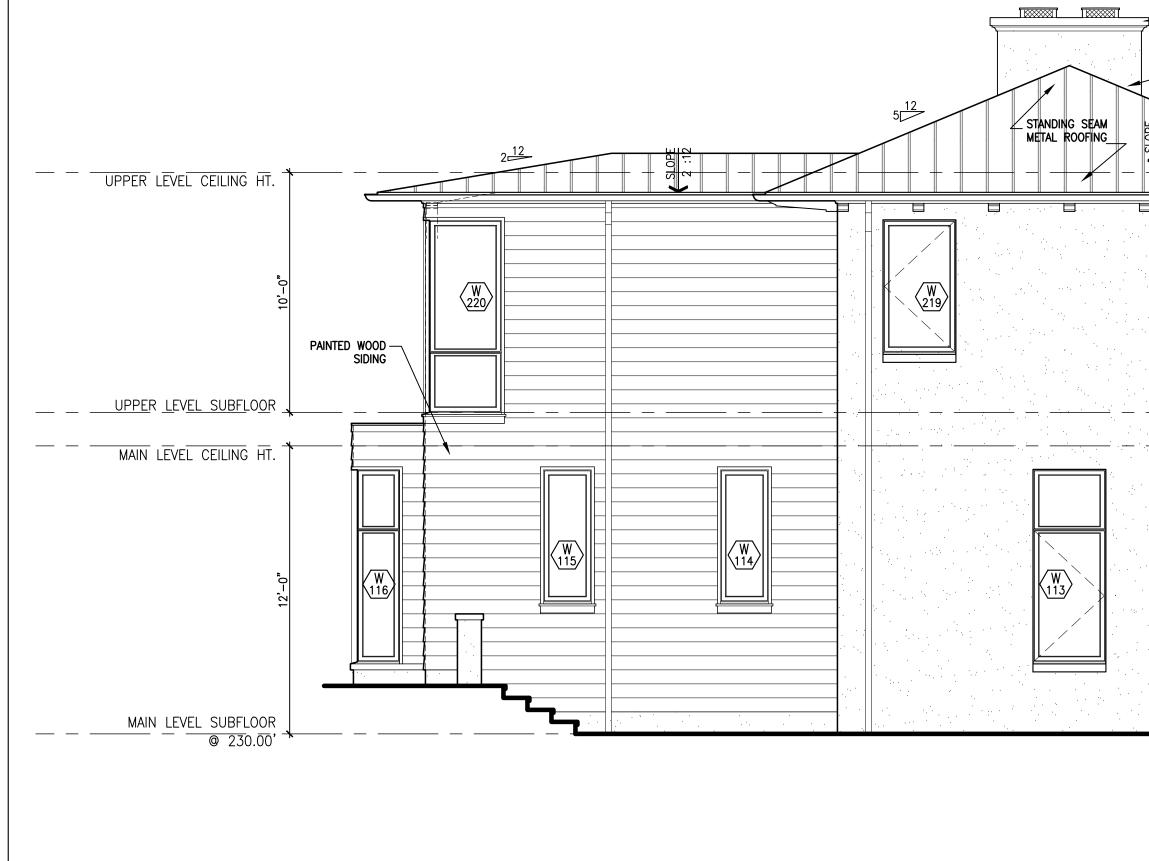

- LIMESTONE TRIM

| ······································ | METAL TRIM    | 5         |                           | 52               | G" HALF ROUND<br>GUTTERS                                                                                                                                                                                                                                                                                                                                                                                                                                                                                                                                                                                                                                                                                                                                                                                                                                                                                                                                                                                                                                                                                                                                                                                                                                                                                                                                                                                                                                                                                                                                                                                                                                                                                                                                                                                                                                                                                                                                                                                                                                                                        |
|----------------------------------------|---------------|-----------|---------------------------|------------------|-------------------------------------------------------------------------------------------------------------------------------------------------------------------------------------------------------------------------------------------------------------------------------------------------------------------------------------------------------------------------------------------------------------------------------------------------------------------------------------------------------------------------------------------------------------------------------------------------------------------------------------------------------------------------------------------------------------------------------------------------------------------------------------------------------------------------------------------------------------------------------------------------------------------------------------------------------------------------------------------------------------------------------------------------------------------------------------------------------------------------------------------------------------------------------------------------------------------------------------------------------------------------------------------------------------------------------------------------------------------------------------------------------------------------------------------------------------------------------------------------------------------------------------------------------------------------------------------------------------------------------------------------------------------------------------------------------------------------------------------------------------------------------------------------------------------------------------------------------------------------------------------------------------------------------------------------------------------------------------------------------------------------------------------------------------------------------------------------|
|                                        |               | Q099      |                           |                  | PAINTED WOOD<br>BRACKETS<br>MIN. 3/4" THICK<br>MASONRY STUCCO                                                                                                                                                                                                                                                                                                                                                                                                                                                                                                                                                                                                                                                                                                                                                                                                                                                                                                                                                                                                                                                                                                                                                                                                                                                                                                                                                                                                                                                                                                                                                                                                                                                                                                                                                                                                                                                                                                                                                                                                                                   |
|                                        | ₹<br>₩<br>109 | W<br>UOBB |                           | <b>₩</b><br>107A | GARAGE CEILING HT.                                                                                                                                                                                                                                                                                                                                                                                                                                                                                                                                                                                                                                                                                                                                                                                                                                                                                                                                                                                                                                                                                                                                                                                                                                                                                                                                                                                                                                                                                                                                                                                                                                                                                                                                                                                                                                                                                                                                                                                                                                                                              |
|                                        |               |           | SEE-THROUGH FIRE<br>PLACE |                  | Image: Contract of the second seco |