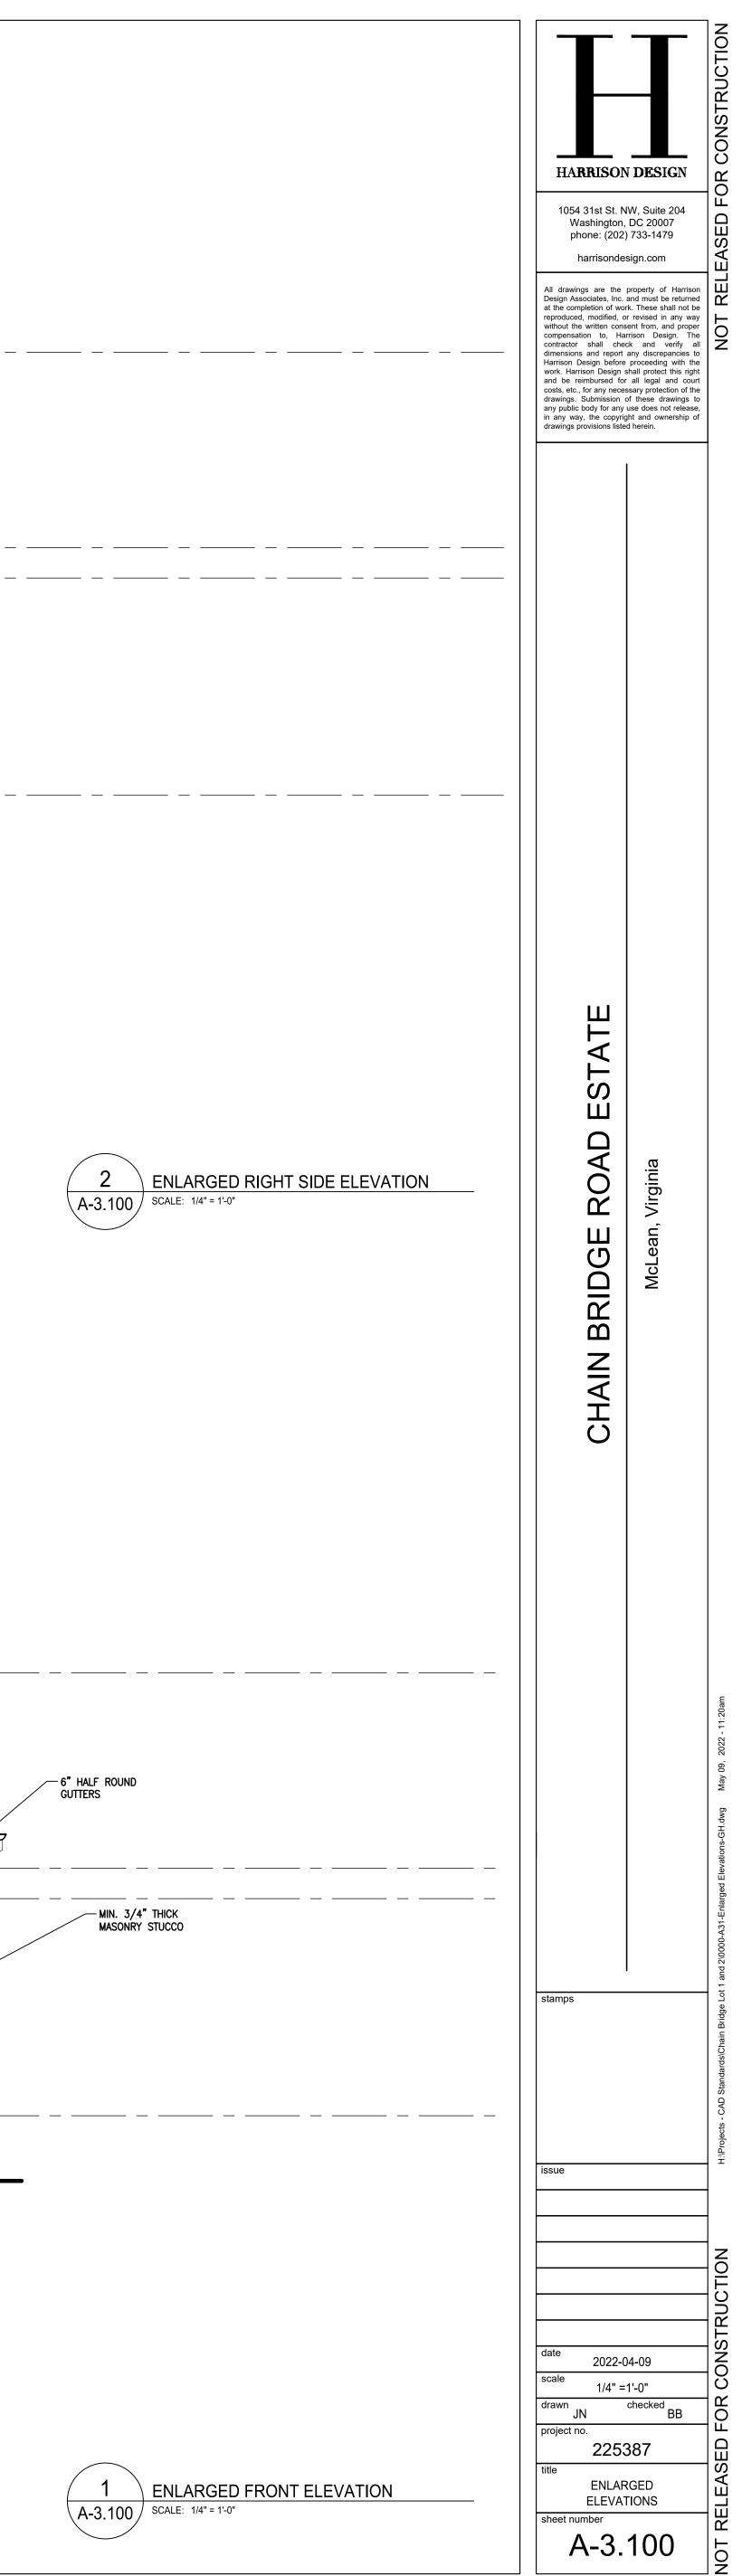

- LIMESTONE TRIM

| ······································ | METAL TRIM    | 5         |                           | 52               | G" HALF ROUND<br>GUTTERS                                                                                                                                                                                                                                                                                                                                                                                                                                                                                                                                                                                                                                                                                                                                                                                                                                                                                                                                                                                                                                                                                                                                                                                                                                                                                                                                                                                                                                                                                                                                                                                                                                                                                                                                                                                                                                                                                                                                                                                                                                                                        |
|----------------------------------------|---------------|-----------|---------------------------|------------------|-------------------------------------------------------------------------------------------------------------------------------------------------------------------------------------------------------------------------------------------------------------------------------------------------------------------------------------------------------------------------------------------------------------------------------------------------------------------------------------------------------------------------------------------------------------------------------------------------------------------------------------------------------------------------------------------------------------------------------------------------------------------------------------------------------------------------------------------------------------------------------------------------------------------------------------------------------------------------------------------------------------------------------------------------------------------------------------------------------------------------------------------------------------------------------------------------------------------------------------------------------------------------------------------------------------------------------------------------------------------------------------------------------------------------------------------------------------------------------------------------------------------------------------------------------------------------------------------------------------------------------------------------------------------------------------------------------------------------------------------------------------------------------------------------------------------------------------------------------------------------------------------------------------------------------------------------------------------------------------------------------------------------------------------------------------------------------------------------|
|                                        |               | Q099      |                           |                  | PAINTED WOOD<br>BRACKETS<br>MIN. 3/4" THICK<br>MASONRY STUCCO                                                                                                                                                                                                                                                                                                                                                                                                                                                                                                                                                                                                                                                                                                                                                                                                                                                                                                                                                                                                                                                                                                                                                                                                                                                                                                                                                                                                                                                                                                                                                                                                                                                                                                                                                                                                                                                                                                                                                                                                                                   |
|                                        | ₹<br>₩<br>109 | W<br>UOBB |                           | <b>₩</b><br>107A | GARAGE CEILING HT.                                                                                                                                                                                                                                                                                                                                                                                                                                                                                                                                                                                                                                                                                                                                                                                                                                                                                                                                                                                                                                                                                                                                                                                                                                                                                                                                                                                                                                                                                                                                                                                                                                                                                                                                                                                                                                                                                                                                                                                                                                                                              |
|                                        |               |           | SEE-THROUGH FIRE<br>PLACE |                  | Image: Contract of the second seco |