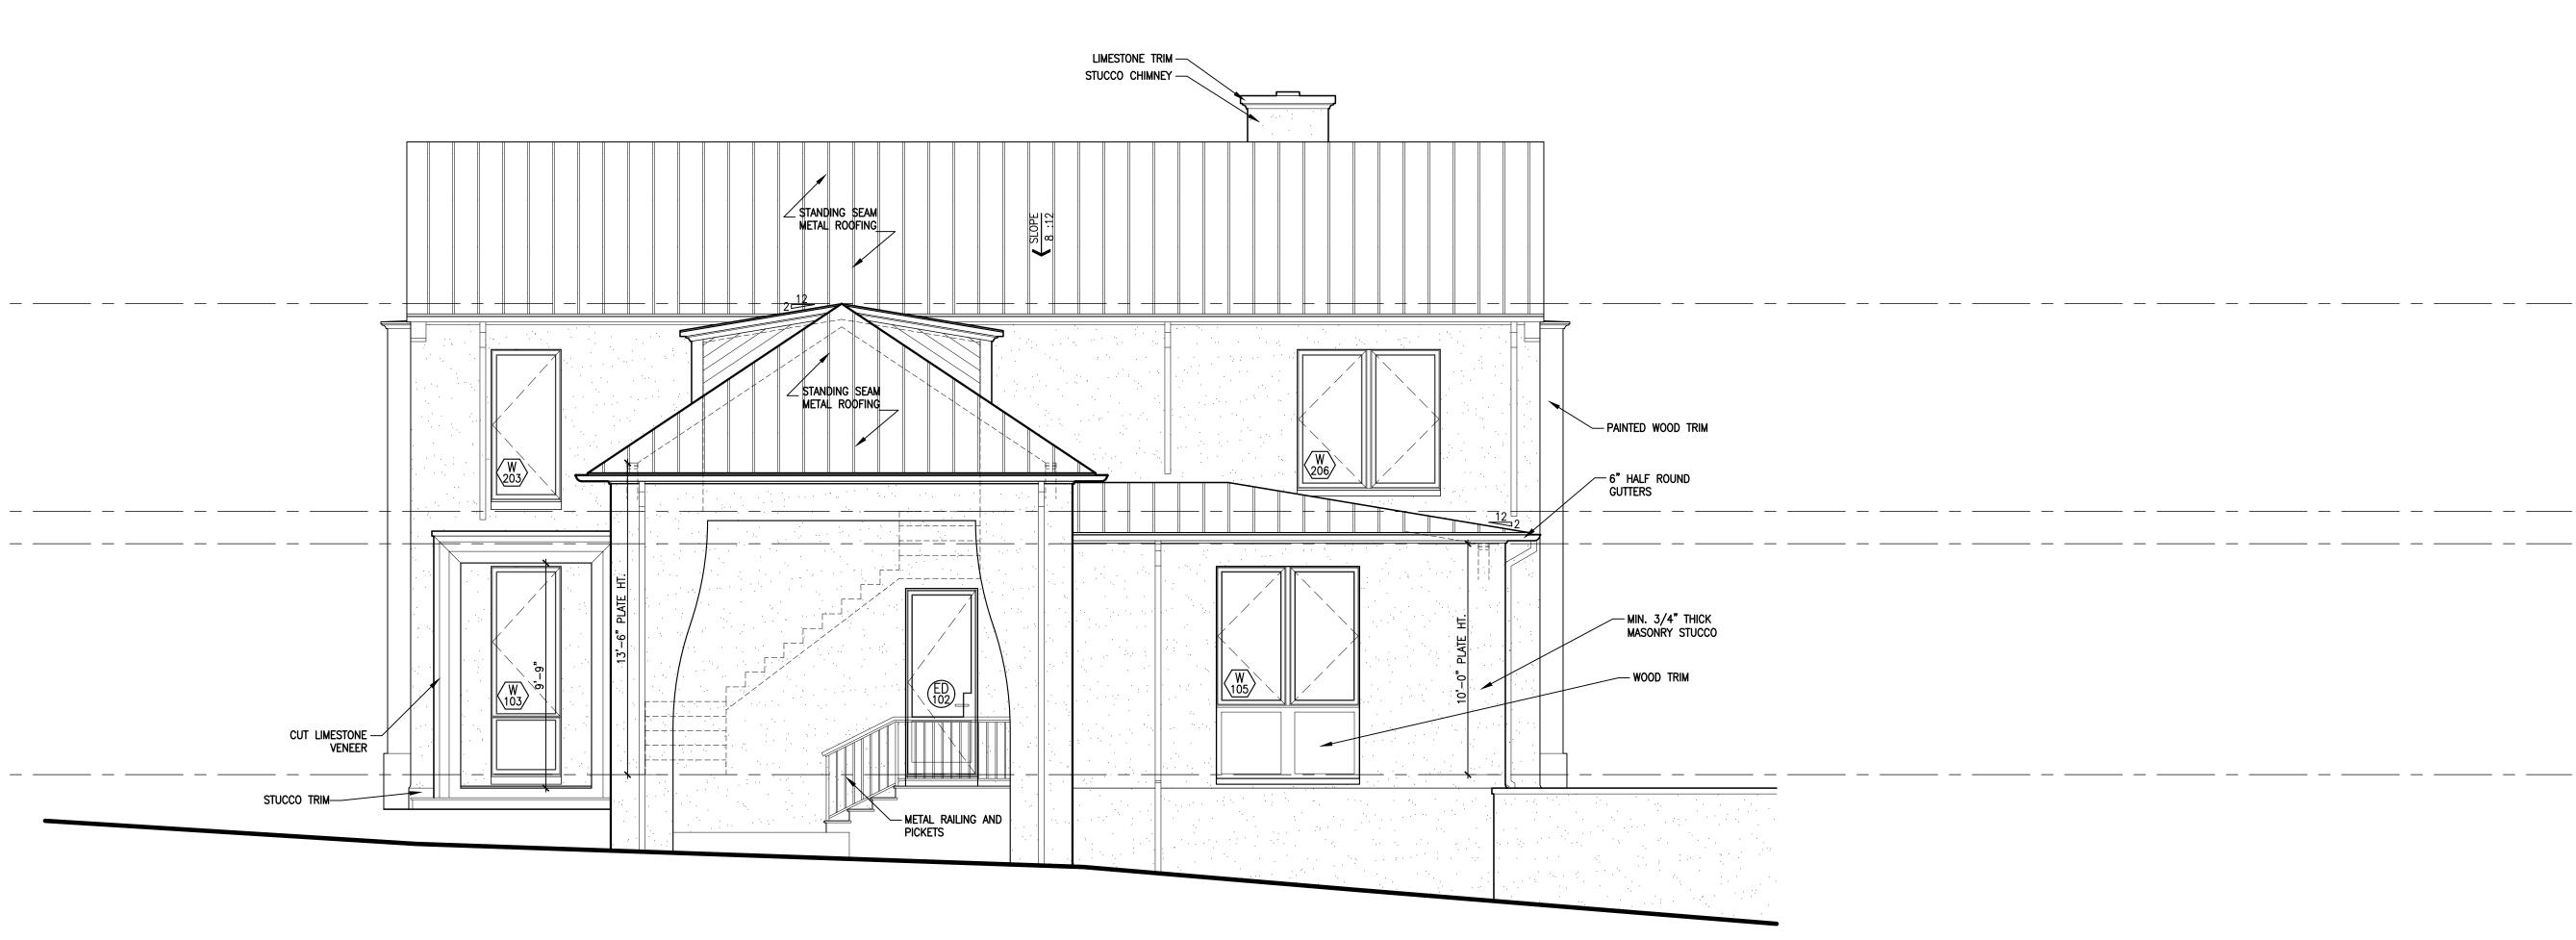

|
| <br>UPPER LEVEL SUBFLOOR    |
|                             |
|                             |
| <br>                        |
| MAIN LEVEL CEILING HT.      |
|                             |
|                             |
|                             |
|                             |
|                             |
|                             |
| Ĩ                           |
| 10,-0"                      |
| -                           |
|                             |
|                             |
|                             |
|                             |
|                             |
|                             |
| <br>                        |
| @ 2 <u>3</u> 5.00' <b>`</b> |

\_\_\_\_UPPER\_LEVEL\_SUBFLOOR 

\_\_\_\_\_MAIN\_LEVEL\_SUBFLOOR







| "0<br>—<br>6                               |  |
|--------------------------------------------|--|
| UPPER_LEVEL_SUBFLOOR                       |  |
| MAIN LEVEL CEILING HT.                     |  |
| 10 <sup>,-</sup> 0                         |  |
| MAIN_LEVEL_SUBFLOOR<br>@ 235.00'           |  |
| LOWER LEVEL CEILING HT.                    |  |
| ະ<br>ອ<br>ໂດ                               |  |
| L <u>OWER_LEV</u> EL_SUBFLOOR<br>@ 224.00' |  |

UPPER LEVEL CEILING HT.

\_\_\_\_\_ \_ \_ \_ \_ \_ \_ \_ \_ \_





Stucco Chimney —

MEMBRANE ROOFING —



|                                                                     | [