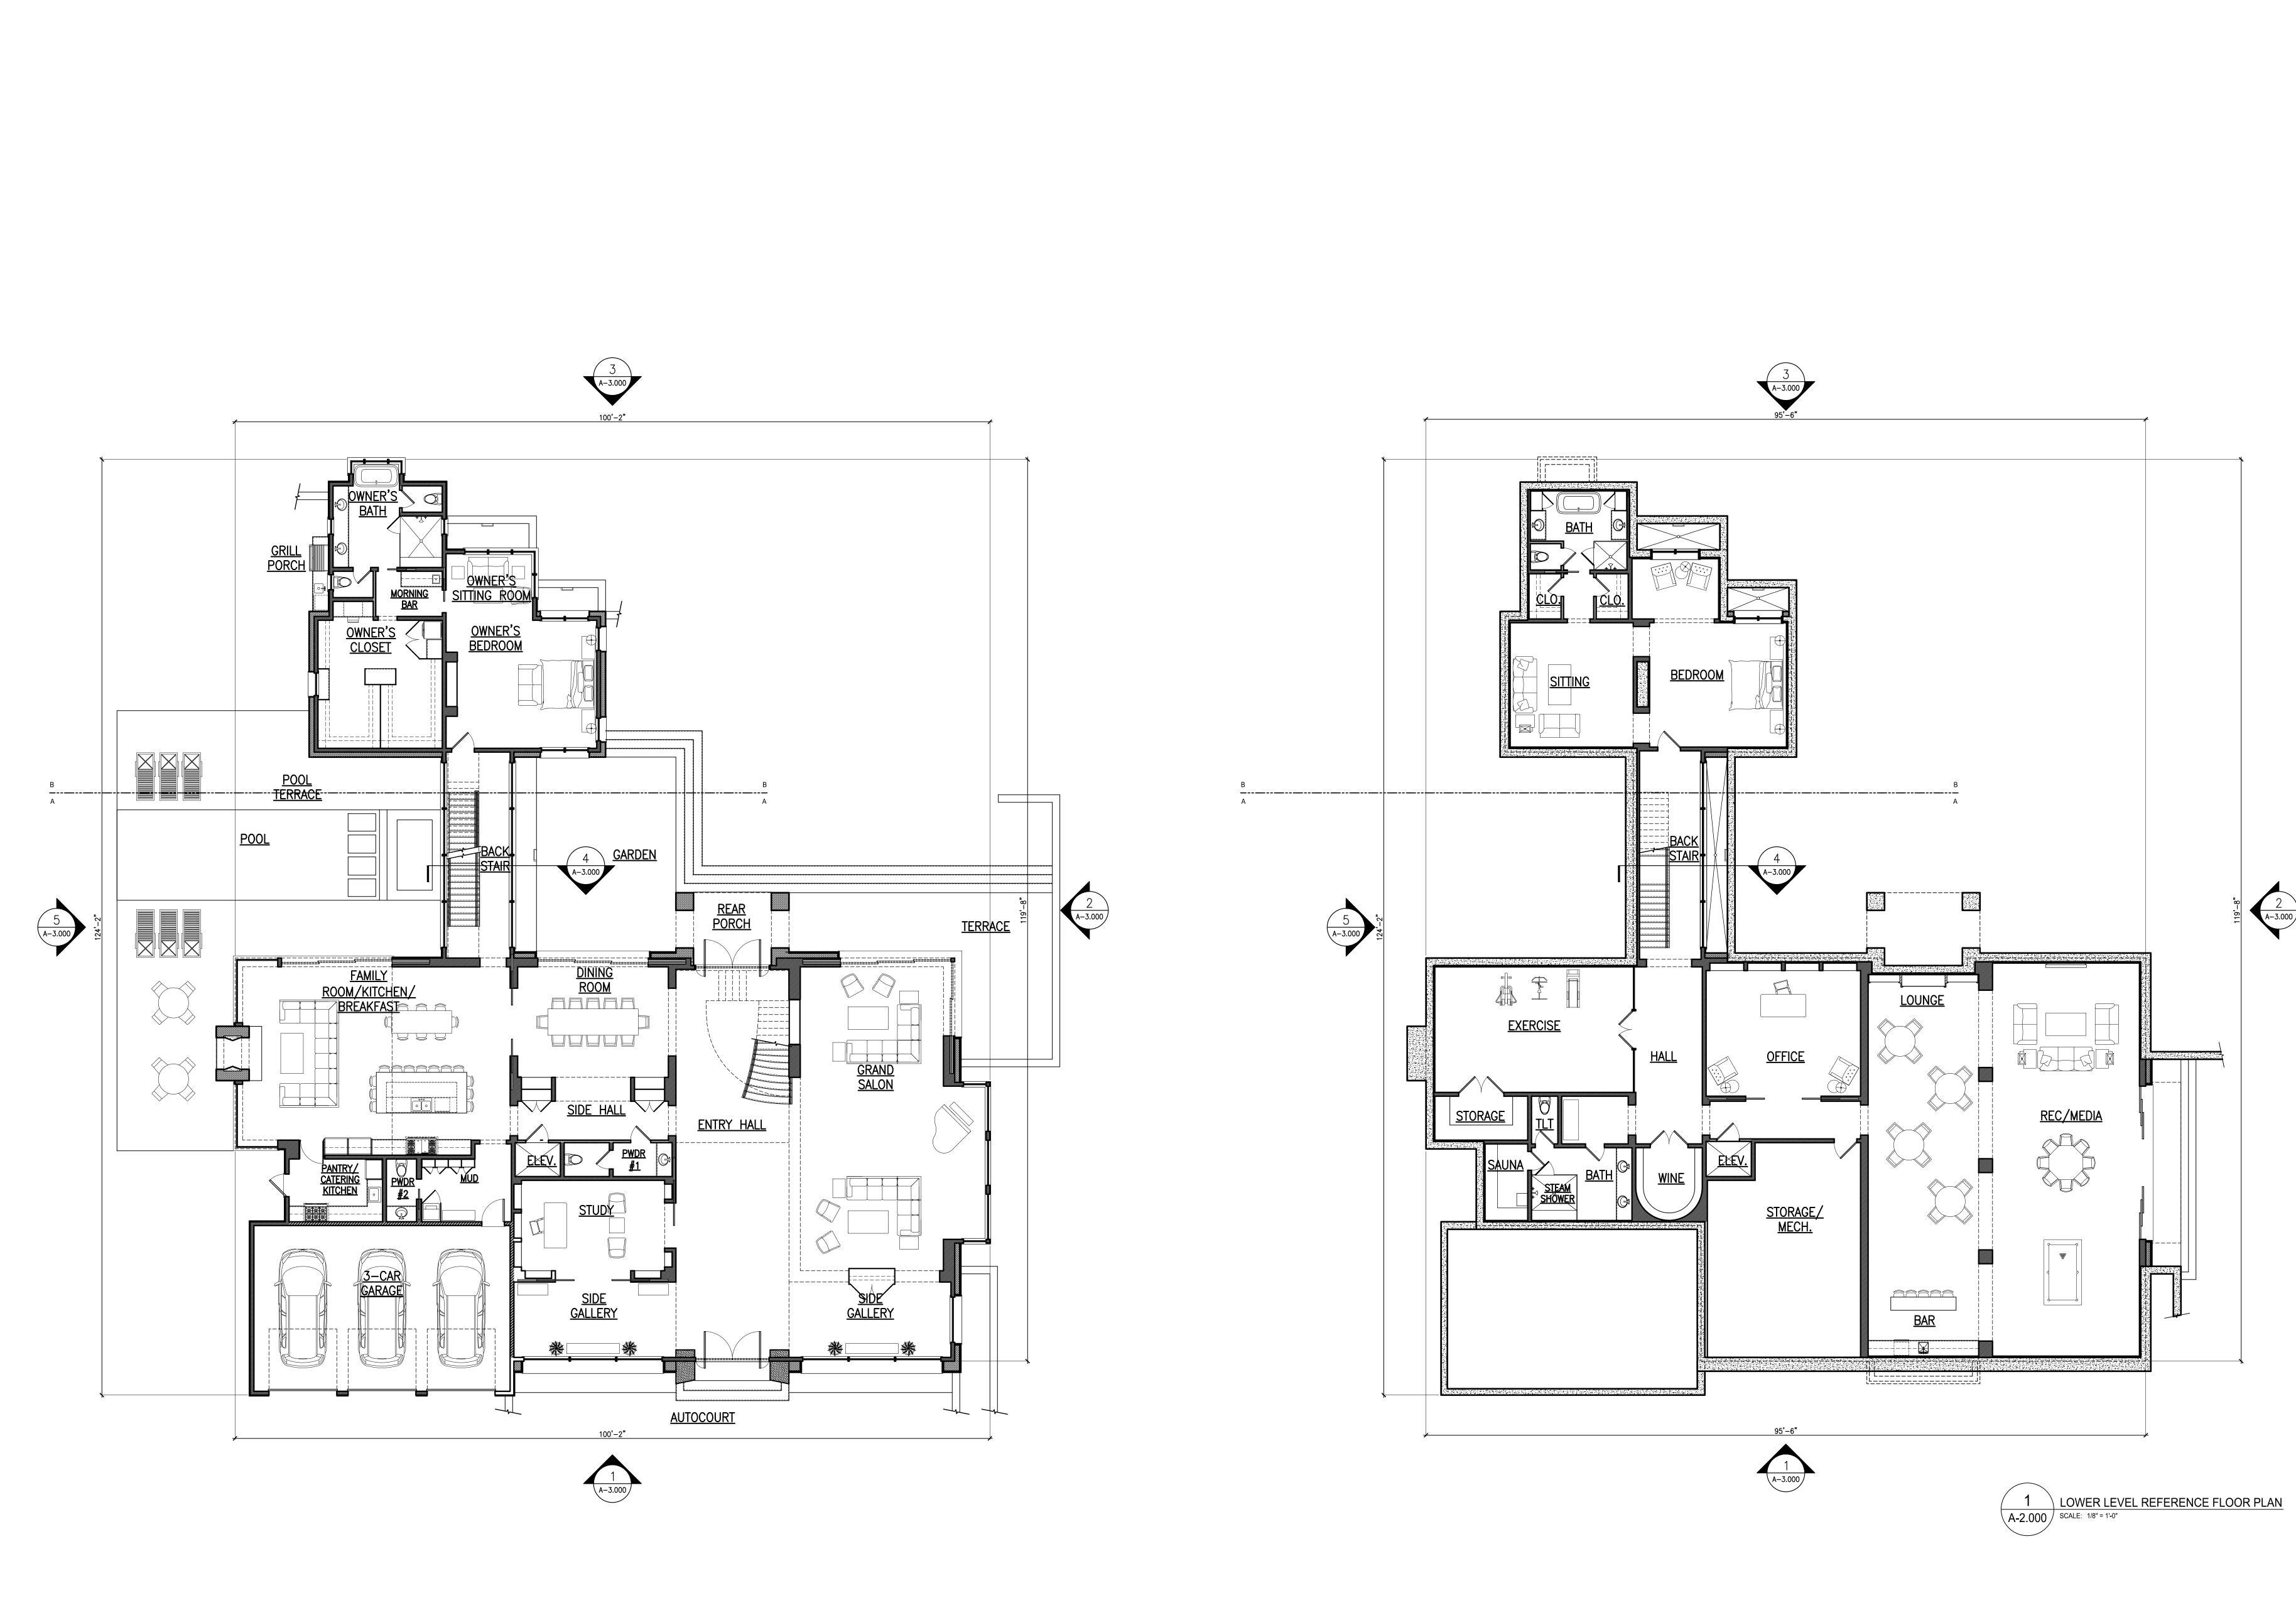

|                        | HEATED SQUARE I                                   | FOOTAGE                                               | OTHER SQUARE FOO                                                                                     | TAGE                                                    | LIFE SAFETY CODE LEGEND                                                                                                                                                                                                                                                |
|------------------------|---------------------------------------------------|-------------------------------------------------------|------------------------------------------------------------------------------------------------------|---------------------------------------------------------|------------------------------------------------------------------------------------------------------------------------------------------------------------------------------------------------------------------------------------------------------------------------|
| ).<br>).<br>WALL w/ 4" | LOWER LEVEL<br>MAIN LEVEL<br>UPPER LEVEL<br>TOTAL | 4,830 S.F.<br>5,791 S.F.<br>4,077 S.F.<br>14,698 S.F. | MAIN:<br>3 CAR GARAGE<br>REAR PORCH<br>LOWER:<br>STORAGE/MECH.<br>UPPER:<br>BALCONY #1<br>BALCONY #2 | 805 S.F.<br>142 S.F.<br>544 S.F.<br>145 S.F.<br>88 S.F. | EGRESS WINDOW –<br>CLEAR OPENING: MIN. AREA 5.7 SF, MIN HEIGHT 2<br>MIN. WIDTH 20". MAX. SILL HEIGHT = 44" A.F.F.<br>SD SMOKE/CARBON MONOXIDE DETECTOR – HARD WIF<br>F EXHAUST FAN REQUIRED<br>GFI GROUND FAULT INTERRUPT REQUIRED<br>AFI ARC FAULT INTERRUPT REQUIRED |

|                            | HEATED SQUARE FOOTAGE                             |                                                       | OTHER SQUARE FOO                                                                                     | TAGE                                                    | LIFE SAFETY CODE LEGEND                                                                                                                                                                                                                                                  |
|----------------------------|---------------------------------------------------|-------------------------------------------------------|------------------------------------------------------------------------------------------------------|---------------------------------------------------------|--------------------------------------------------------------------------------------------------------------------------------------------------------------------------------------------------------------------------------------------------------------------------|
| .O.<br>.O.<br>1 WALL w/ 4" | LOWER LEVEL<br>MAIN LEVEL<br>UPPER LEVEL<br>TOTAL | 4,830 S.F.<br>5,791 S.F.<br>4,077 S.F.<br>14,698 S.F. | MAIN:<br>3 CAR GARAGE<br>REAR PORCH<br>LOWER:<br>STORAGE/MECH.<br>UPPER:<br>BALCONY #1<br>BALCONY #2 | 805 S.F.<br>142 S.F.<br>544 S.F.<br>145 S.F.<br>88 S.F. | EGRESS WINDOW –<br>CLEAR OPENING: MIN. AREA 5.7 SF, MIN HEIGHT 24<br>MIN. WIDTH 20". MAX. SILL HEIGHT = 44" A.F.F.<br>SD SMOKE/CARBON MONOXIDE DETECTOR – HARD WIRE<br>F EXHAUST FAN REQUIRED<br>GFI GROUND FAULT INTERRUPT REQUIRED<br>AFI ARC FAULT INTERRUPT REQUIRED |
|                            |                                                   |                                                       |                                                                                                      |                                                         |                                                                                                                                                                                                                                                                          |

|            | HEATED SQUARE F                          | FOOTAGE                                |  |
|------------|------------------------------------------|----------------------------------------|--|
|            | LOWER LEVEL<br>MAIN LEVEL<br>UPPER LEVEL | 4,830 S.F.<br>5,791 S.F.<br>4,077 S.F. |  |
| WALL w/ 4" | TOTAL                                    | 14,698 S.F.                            |  |
|            |                                          |                                        |  |

| OTHER | SQUARE | FOOTAGE |
|-------|--------|---------|

| enner egerike reenkee |          |
|-----------------------|----------|
| MAIN:                 |          |
| 3 CAR GARAGE          | 805 S.F. |
| REAR PORCH            | 142 S.F. |
| LOWER:                |          |
| STORAGE/MECH.         | 544 S.F. |
| UPPER:                |          |
| BALCONY #1            | 145 S.F. |
| BALCONY #2            | 88 S.F.  |
|                       |          |