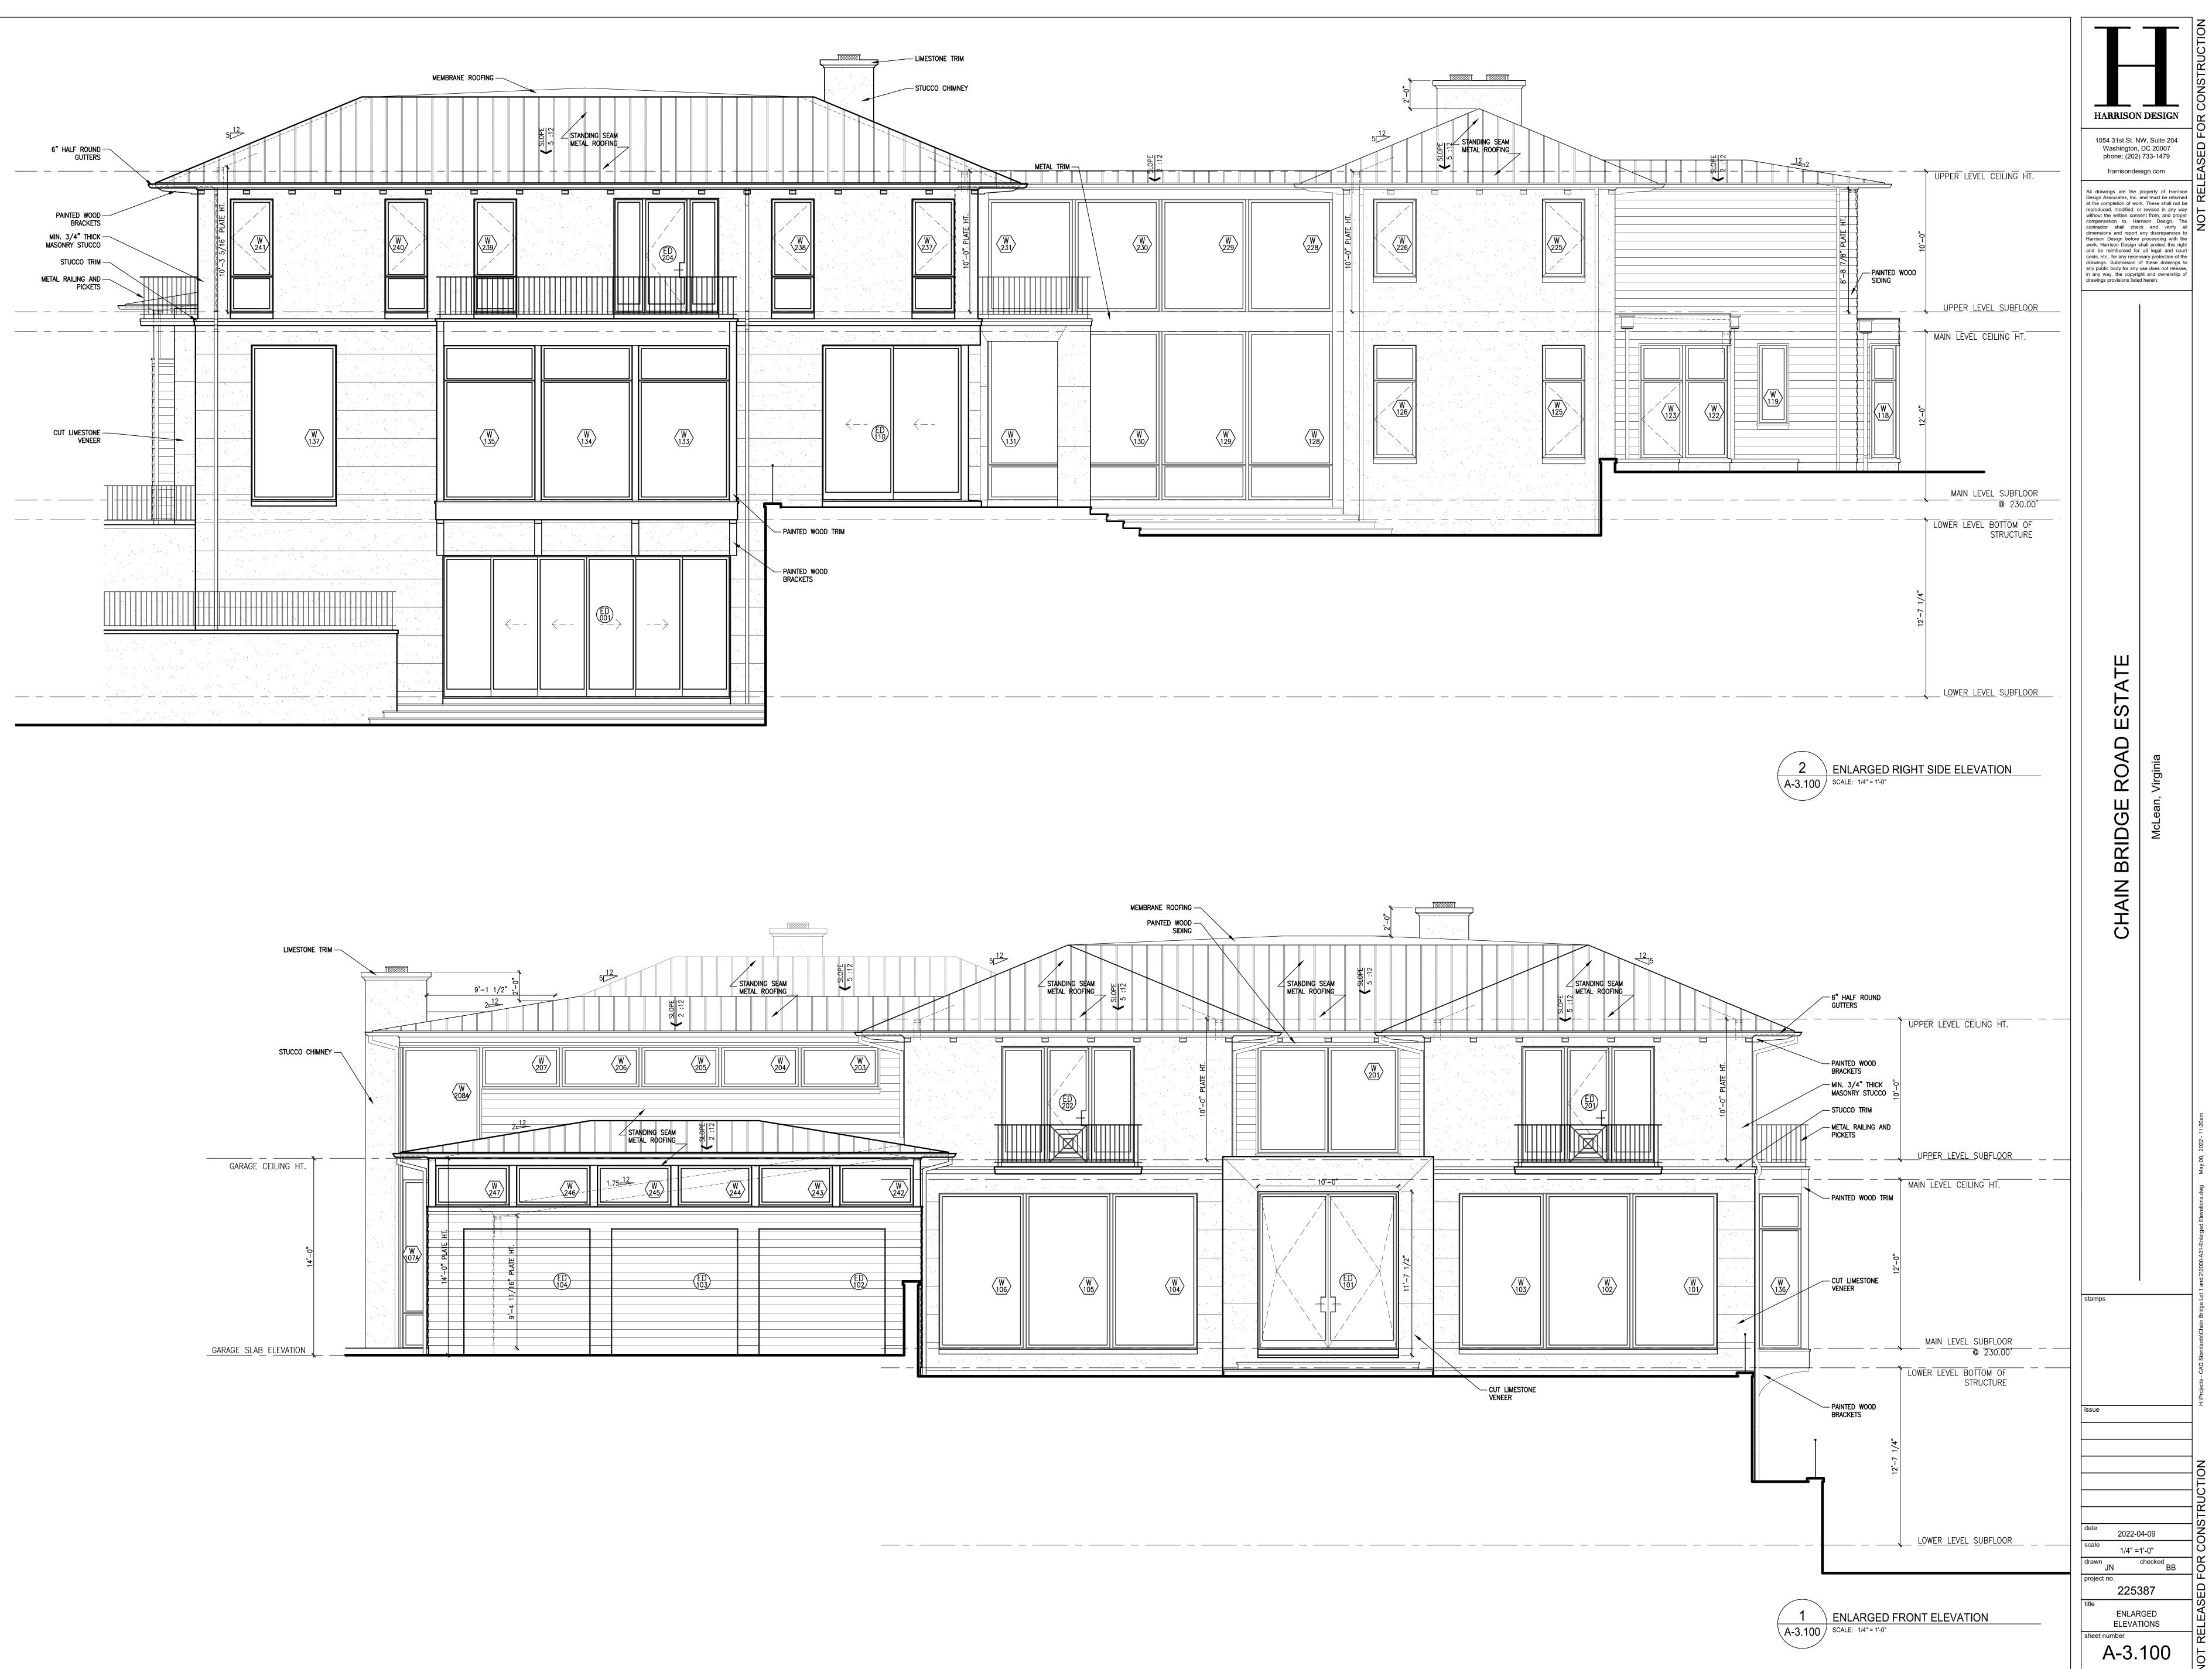

| NO       | PANEL DOOR  |       |       |              |  |
| SEE PLAN | FOR DOOR | SWINGS | · · · · ·                                     | ŀ        |             |       |       |              |  |
|          |          |        | IN                                            | TERIOR   | DOOR SCHEDU | LE –  | POOL  | PAVILION     |  |
| LOWER L  | EVEL     |        |                                               |          |             |       |       |              |  |
| NUMBER   | WIDTH    | HEIGHT | MATERIAL                                      | GLAZING? | DESCRIPTION | ١     | NOTES |              |  |
| ID001    | 2'-4"    | _      | GLASS                                         | YES      | SHOWER DOOR |       |       |              |  |



















- LIMESTONE TRIM

| ······································ | METAL TRIM    | 5         |                           | 52               | G" HALF ROUND<br>GUTTERS