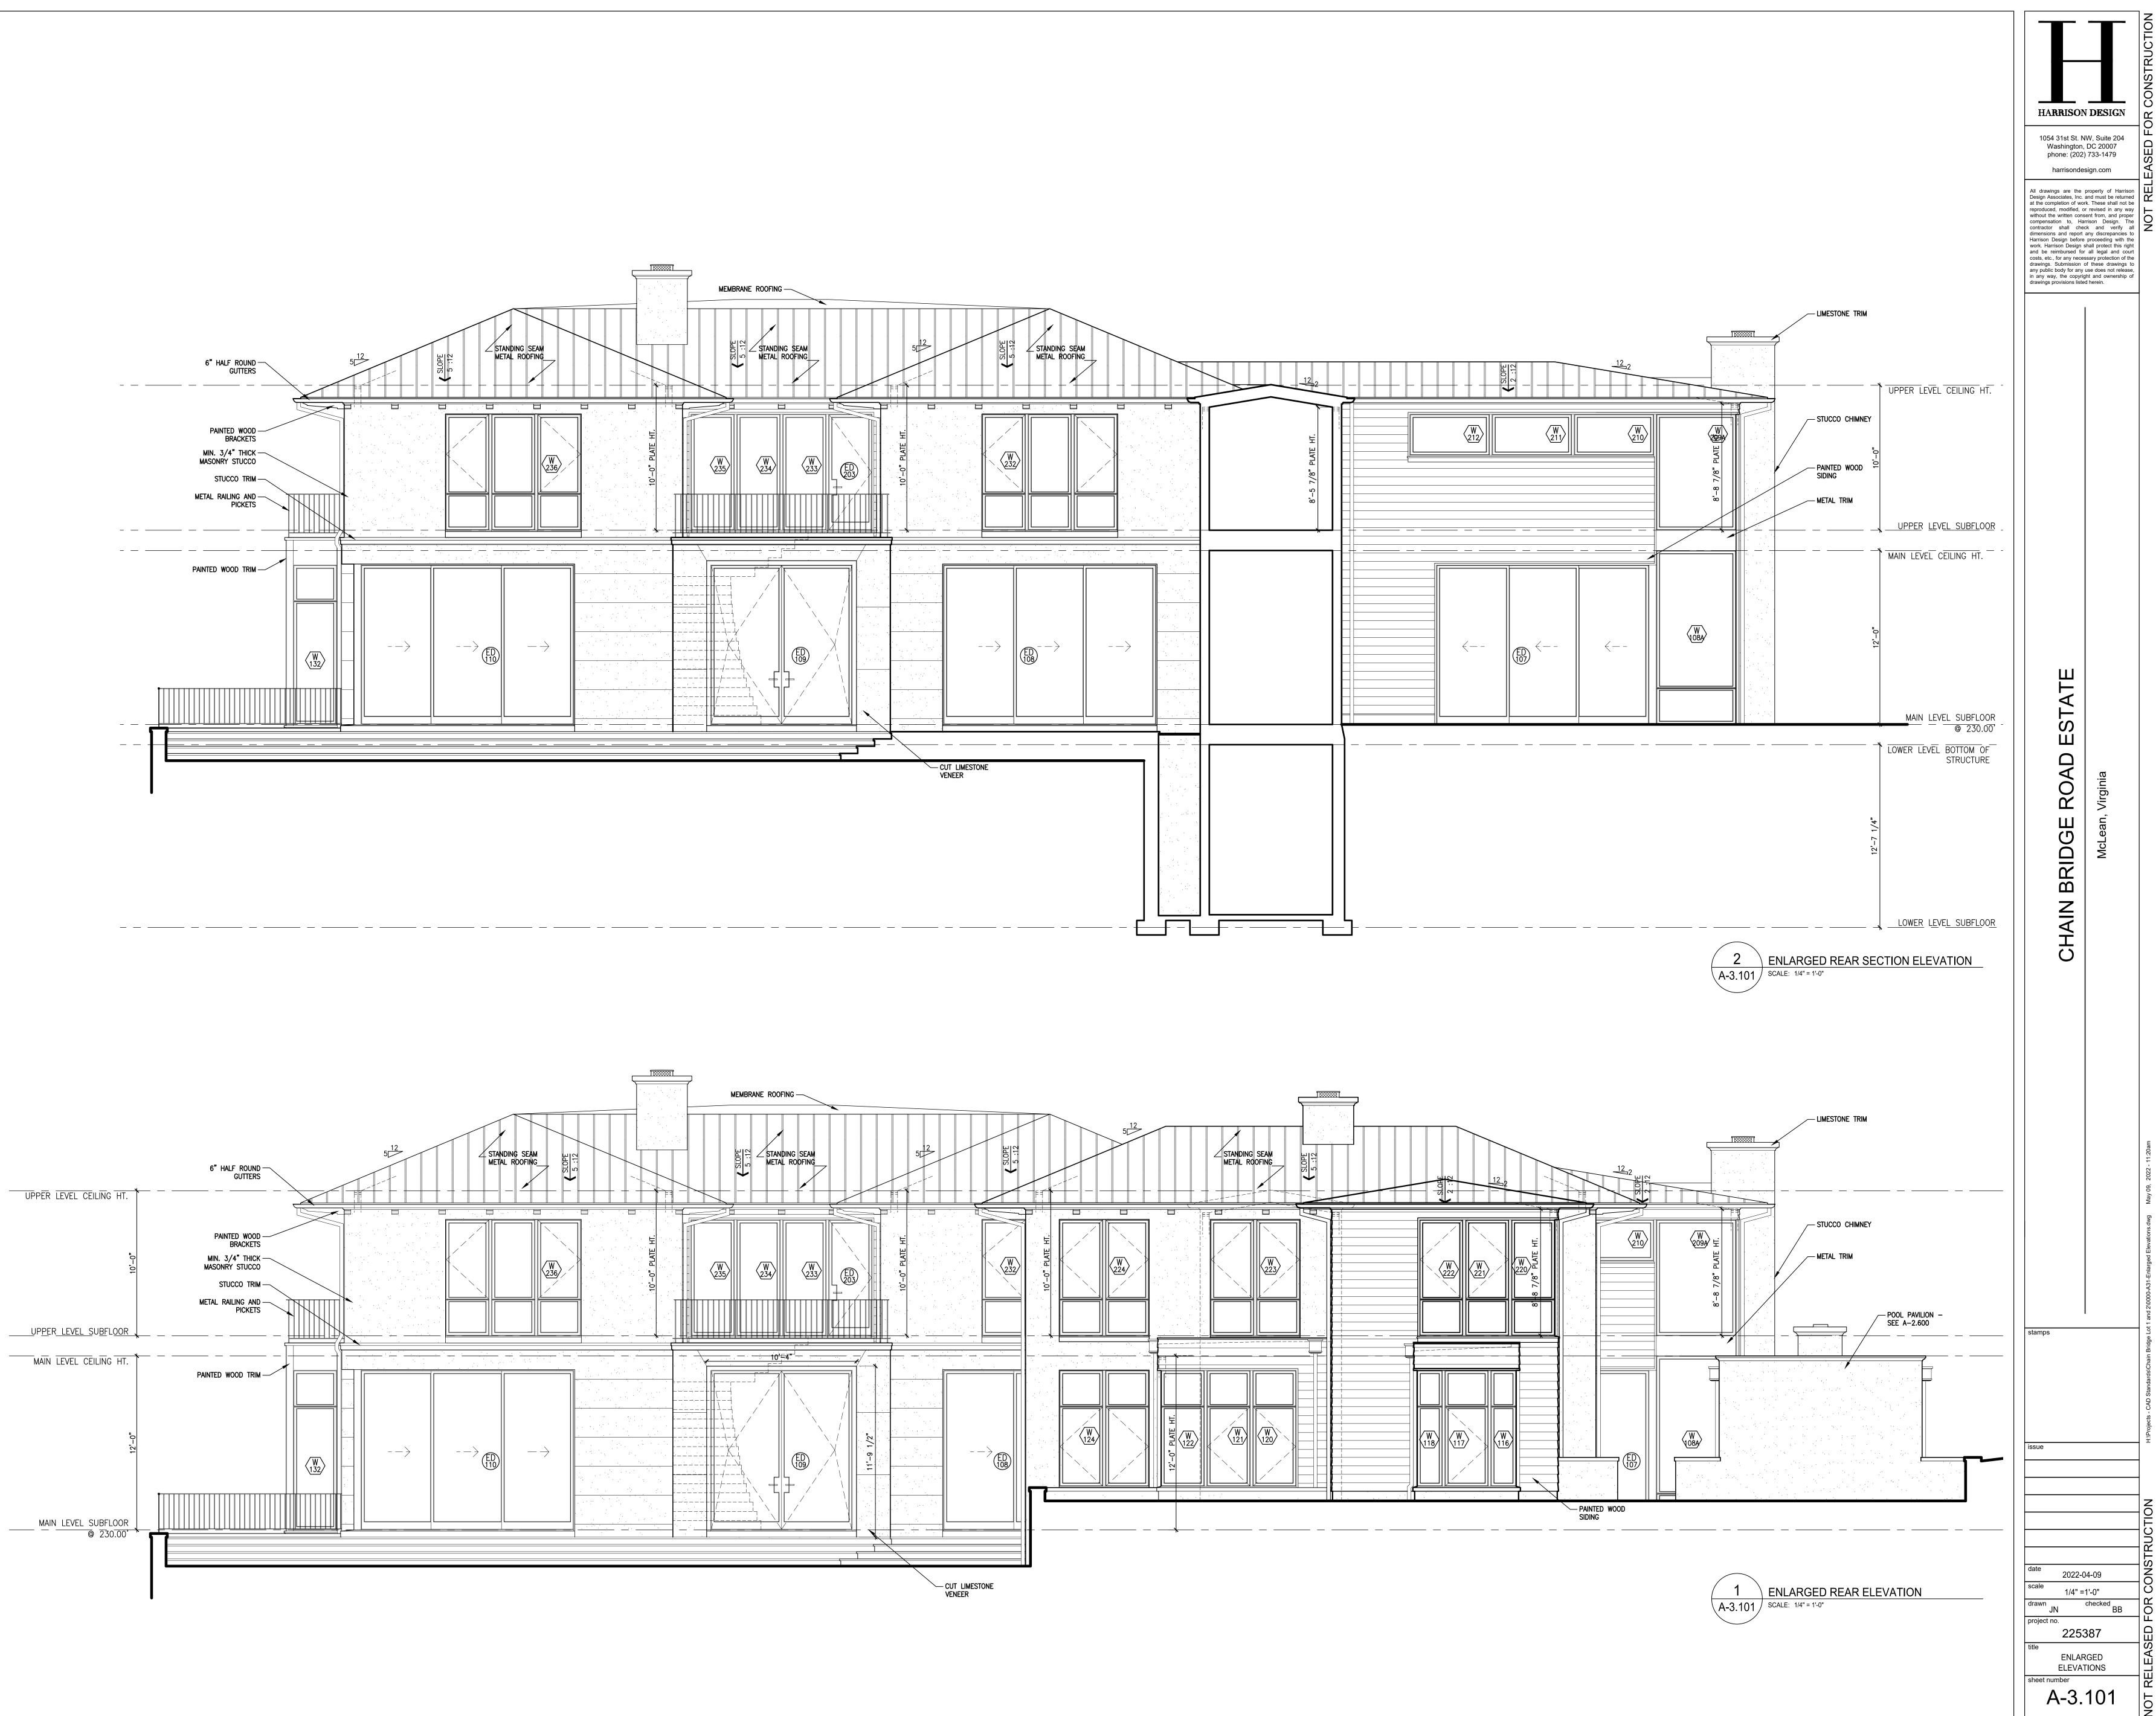

- LIMESTONE TRIM

| ······································ | METAL TRIM    | 5         |                           | 52               | G" HALF ROUND<br>GUTTERS                                                                                                                                                                                                                                                                                                                                                                                                                                                                                                                                                                                                                                                                                                                                                                                                                                                                                                                                                                                                                                                                                                                                                                                                                                                                                                                                                                                                                                                                                                                                                                                                                                                                                                                                                                                                                                                                                                                                                                                                                                                                        |
|----------------------------------------|---------------|-----------|---------------------------|------------------|-------------------------------------------------------------------------------------------------------------------------------------------------------------------------------------------------------------------------------------------------------------------------------------------------------------------------------------------------------------------------------------------------------------------------------------------------------------------------------------------------------------------------------------------------------------------------------------------------------------------------------------------------------------------------------------------------------------------------------------------------------------------------------------------------------------------------------------------------------------------------------------------------------------------------------------------------------------------------------------------------------------------------------------------------------------------------------------------------------------------------------------------------------------------------------------------------------------------------------------------------------------------------------------------------------------------------------------------------------------------------------------------------------------------------------------------------------------------------------------------------------------------------------------------------------------------------------------------------------------------------------------------------------------------------------------------------------------------------------------------------------------------------------------------------------------------------------------------------------------------------------------------------------------------------------------------------------------------------------------------------------------------------------------------------------------------------------------------------|
|                                        |               | Q099      |                           |                  | PAINTED WOOD<br>BRACKETS<br>MIN. 3/4" THICK<br>MASONRY STUCCO                                                                                                                                                                                                                                                                                                                                                                                                                                                                                                                                                                                                                                                                                                                                                                                                                                                                                                                                                                                                                                                                                                                                                                                                                                                                                                                                                                                                                                                                                                                                                                                                                                                                                                                                                                                                                                                                                                                                                                                                                                   |
|                                        | ₹<br>₩<br>109 | W<br>UOBB |                           | <b>₩</b><br>107A | GARAGE CEILING HT.                                                                                                                                                                                                                                                                                                                                                                                                                                                                                                                                                                                                                                                                                                                                                                                                                                                                                                                                                                                                                                                                                                                                                                                                                                                                                                                                                                                                                                                                                                                                                                                                                                                                                                                                                                                                                                                                                                                                                                                                                                                                              |
|                                        |               |           | SEE-THROUGH FIRE<br>PLACE |                  | Image: Contract of the second seco |