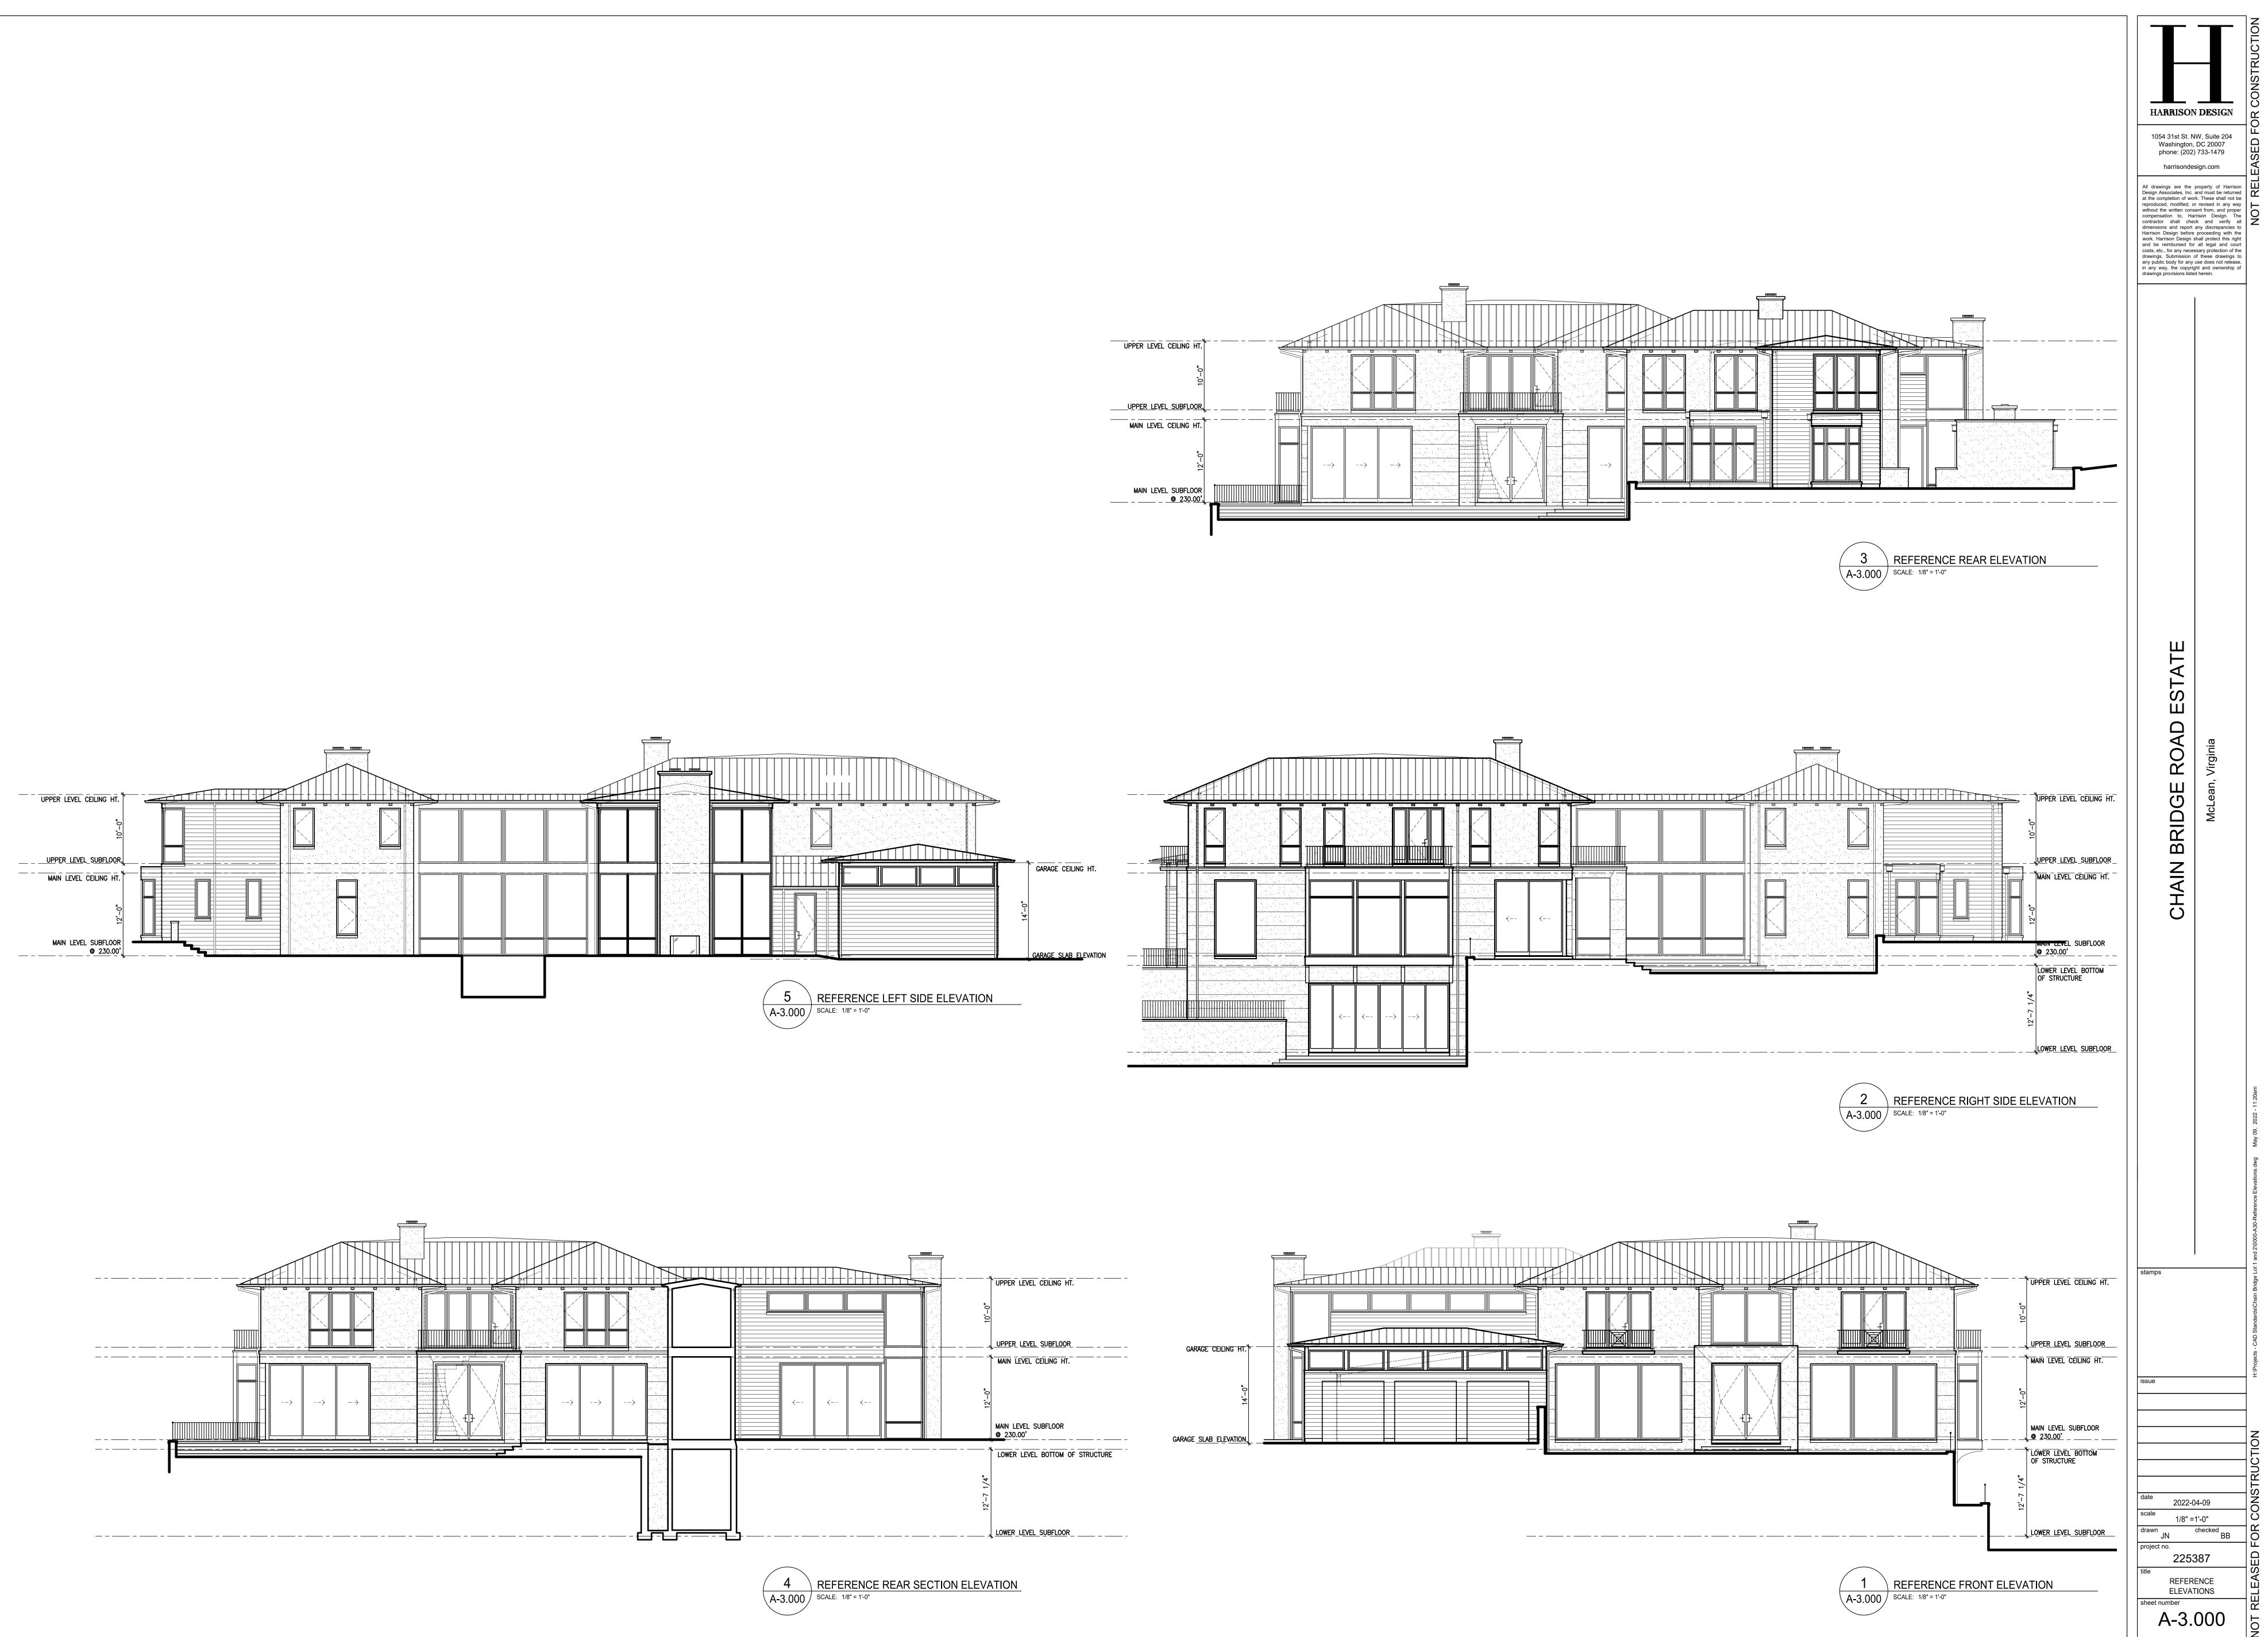

| NO       | PANEL DOOR  |       |       |              |  |
| SEE PLAN | FOR DOOR | SWINGS | · · · · ·                                     | ŀ        |             |       |       |              |  |
|          |          |        | IN                                            | TERIOR   | DOOR SCHEDU | LE –  | POOL  | PAVILION     |  |
| LOWER L  | EVEL     |        |                                               |          |             |       |       |              |  |
| NUMBER   | WIDTH    | HEIGHT | MATERIAL                                      | GLAZING? | DESCRIPTION | ١     | NOTES |              |  |
| ID001    | 2'-4"    | _      | GLASS                                         | YES      | SHOWER DOOR |       |       |              |  |



















- LIMESTONE TRIM

| ······································ | METAL TRIM    | 5         |                           | 52               | G" HALF ROUND<br>GUTTERS