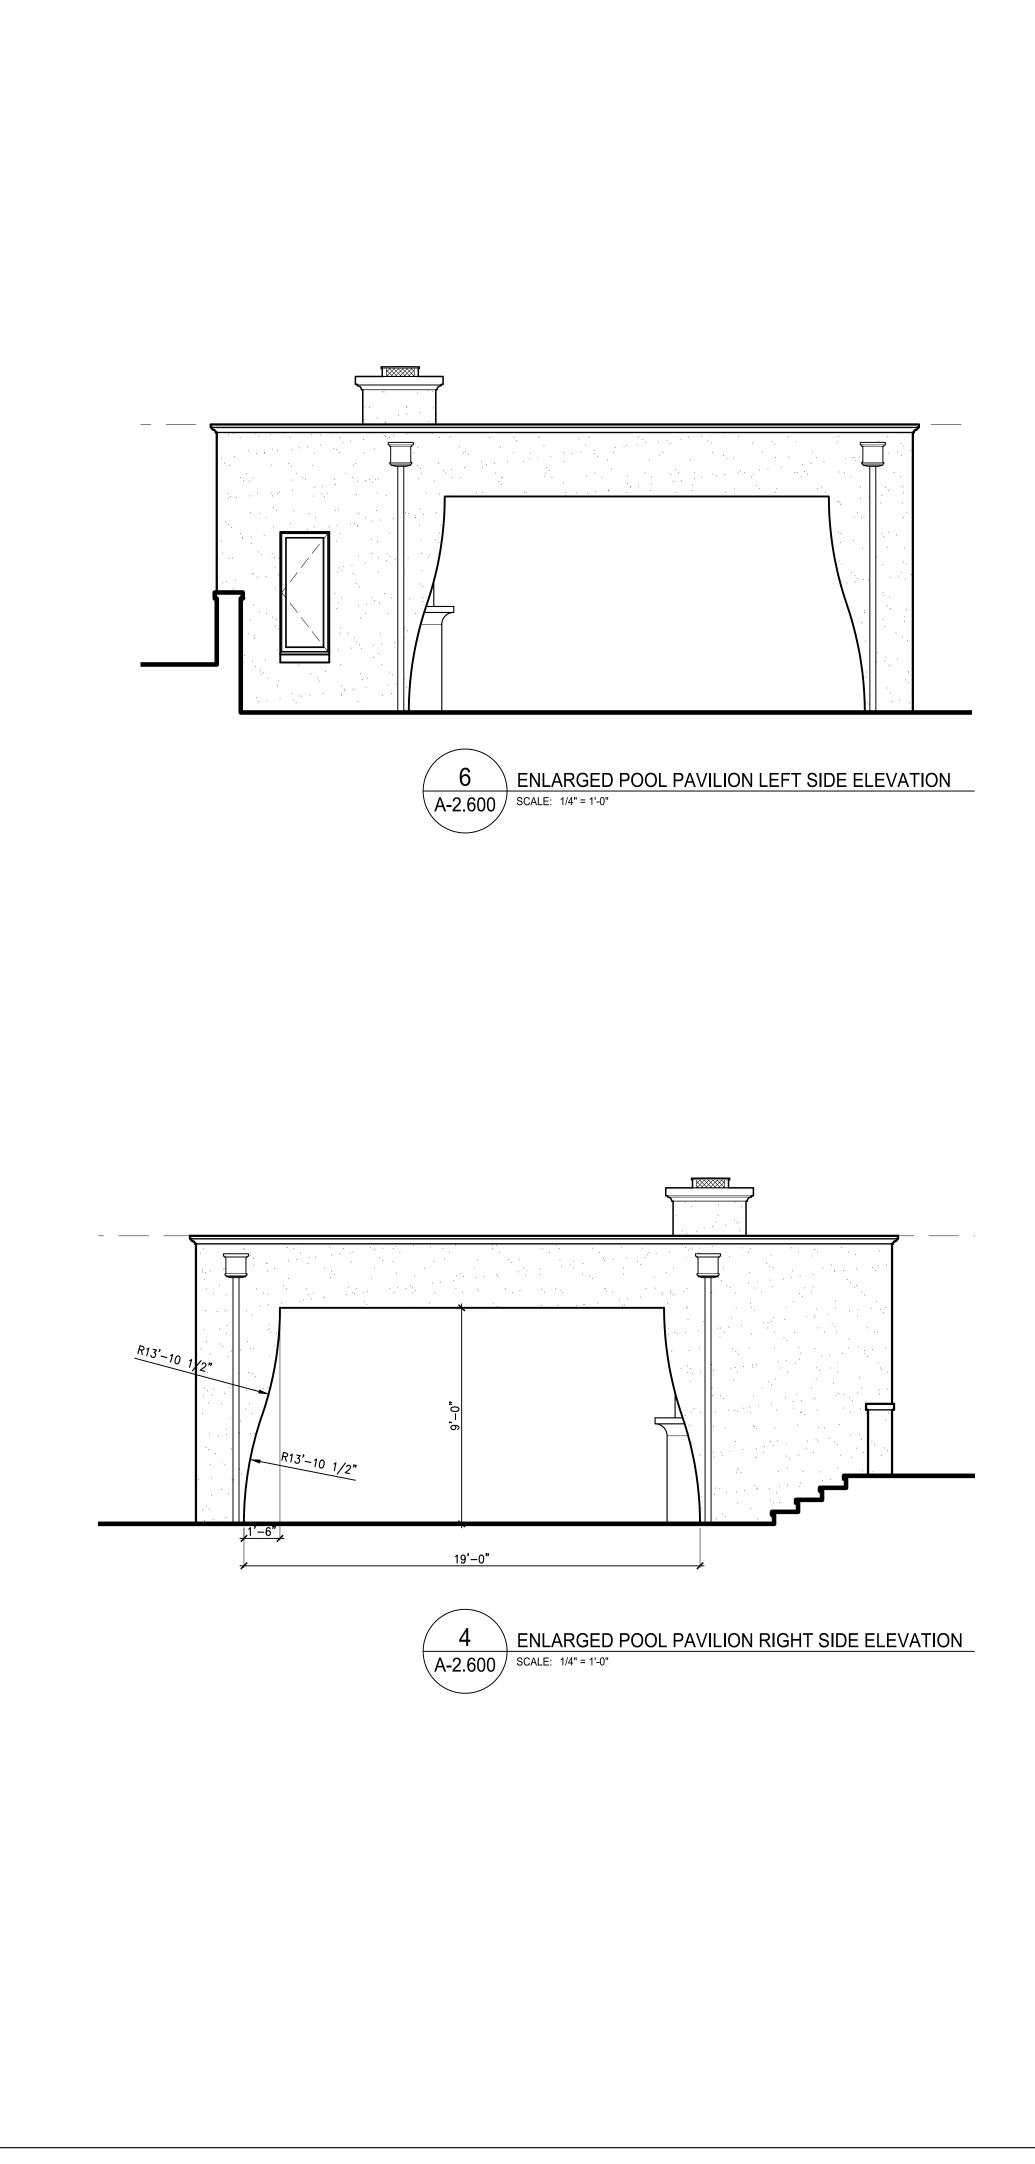

 3
 ENLARGED POOL PAVILION FRONT ELEVATION

 A-2.600
 SCALE: 1/4" = 1'-0"

|          |          |        |                                               | WIND     | OW SCHEDULE | - 700 |       |              |  |
|----------|----------|--------|-----------------------------------------------|----------|-------------|-------|-------|--------------|--|
| POOL PA  | VILION   |        |                                               |          |             |       |       |              |  |
| NUMBER   | WIDTH    | HEIGHT | HEIGHT HEAD HEIGHT MATERIAL DESCRIPTION NOTES |          |             |       |       |              |  |
| WP101    | 2'-0"    | 5'-0"  | 7'-0"                                         | METAL    | CASEMENT    |       | TE    | MPERED GLASS |  |
|          |          |        |                                               |          |             |       |       |              |  |
|          |          |        | EX                                            | TERIOR   | DOOR SCHEDU | LE –  | POOL  | PAVILION     |  |
| POOL PA  | VILION   |        |                                               |          |             |       |       |              |  |
| NUMBER   | WIDTH    | HEIGHT | MATERIAL                                      | GLAZING? | DESCRIPTION | 1     | NOTES |              |  |
| EDP101   | 2'-8"    | 7'-0"  | WOOD                                          | NO       | PANEL DOOR  |       |       |              |  |
| EDP102   | 2'-8"    | 7'-0"  | WOOD                                          | NO       | PANEL DOOR  |       |       |              |  |
| SEE PLAN | FOR DOOR | SWINGS | · · · · ·                                     | ŀ        |             |       |       |              |  |
|          |          |        | IN                                            | TERIOR   | DOOR SCHEDU | LE –  | POOL  | PAVILION     |  |
| LOWER L  | EVEL     |        |                                               |          |             |       |       |              |  |
| NUMBER   | WIDTH    | HEIGHT | MATERIAL                                      | GLAZING? | DESCRIPTION | ١     | NOTES |              |  |
| ID001    | 2'-4"    | _      | GLASS                                         | YES      | SHOWER DOOR |       |       |              |  |