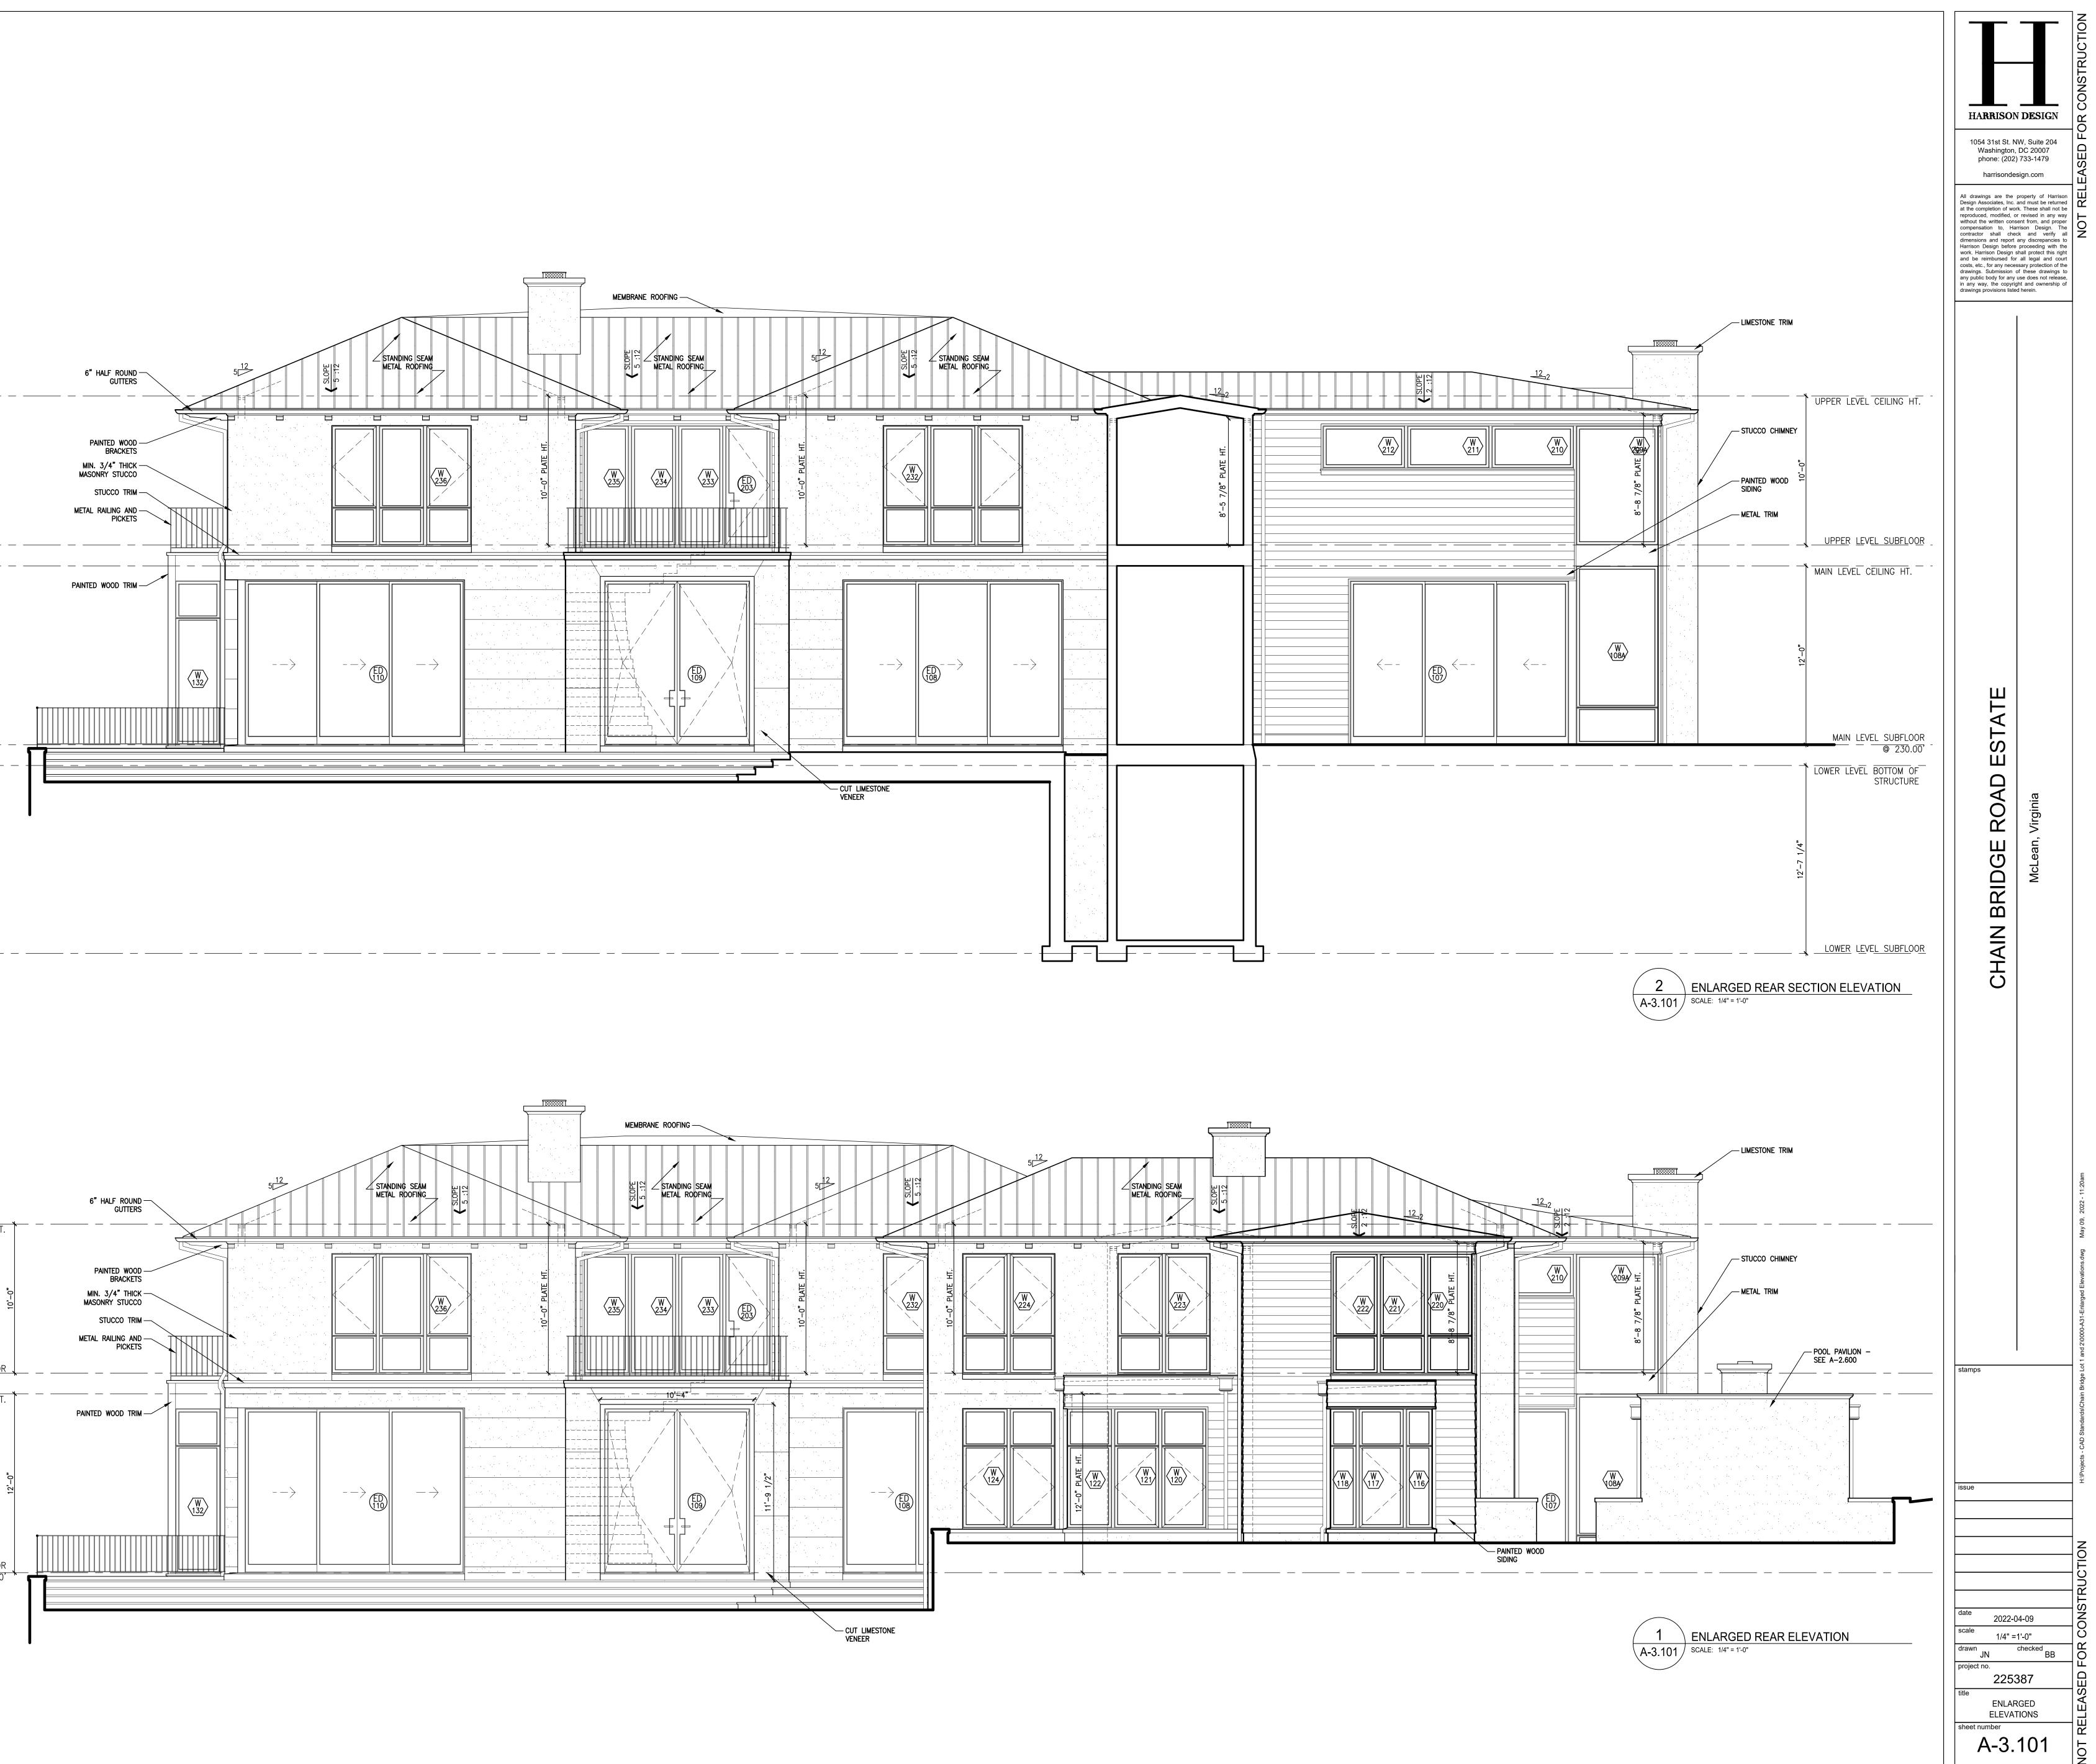

| NO       | PANEL DOOR  |       |       |              |  |
| SEE PLAN | FOR DOOR | SWINGS | · · · · ·                                     | ŀ        |             |       |       |              |  |
|          |          |        | IN                                            | TERIOR   | DOOR SCHEDU | LE –  | POOL  | PAVILION     |  |
| LOWER L  | EVEL     |        |                                               |          |             |       |       |              |  |
| NUMBER   | WIDTH    | HEIGHT | MATERIAL                                      | GLAZING? | DESCRIPTION | ١     | NOTES |              |  |
| ID001    | 2'-4"    | _      | GLASS                                         | YES      | SHOWER DOOR |       |       |              |  |



















- LIMESTONE TRIM

| ······································ | METAL TRIM    | 5         |                           | 52               | G" HALF ROUND<br>GUTTERS