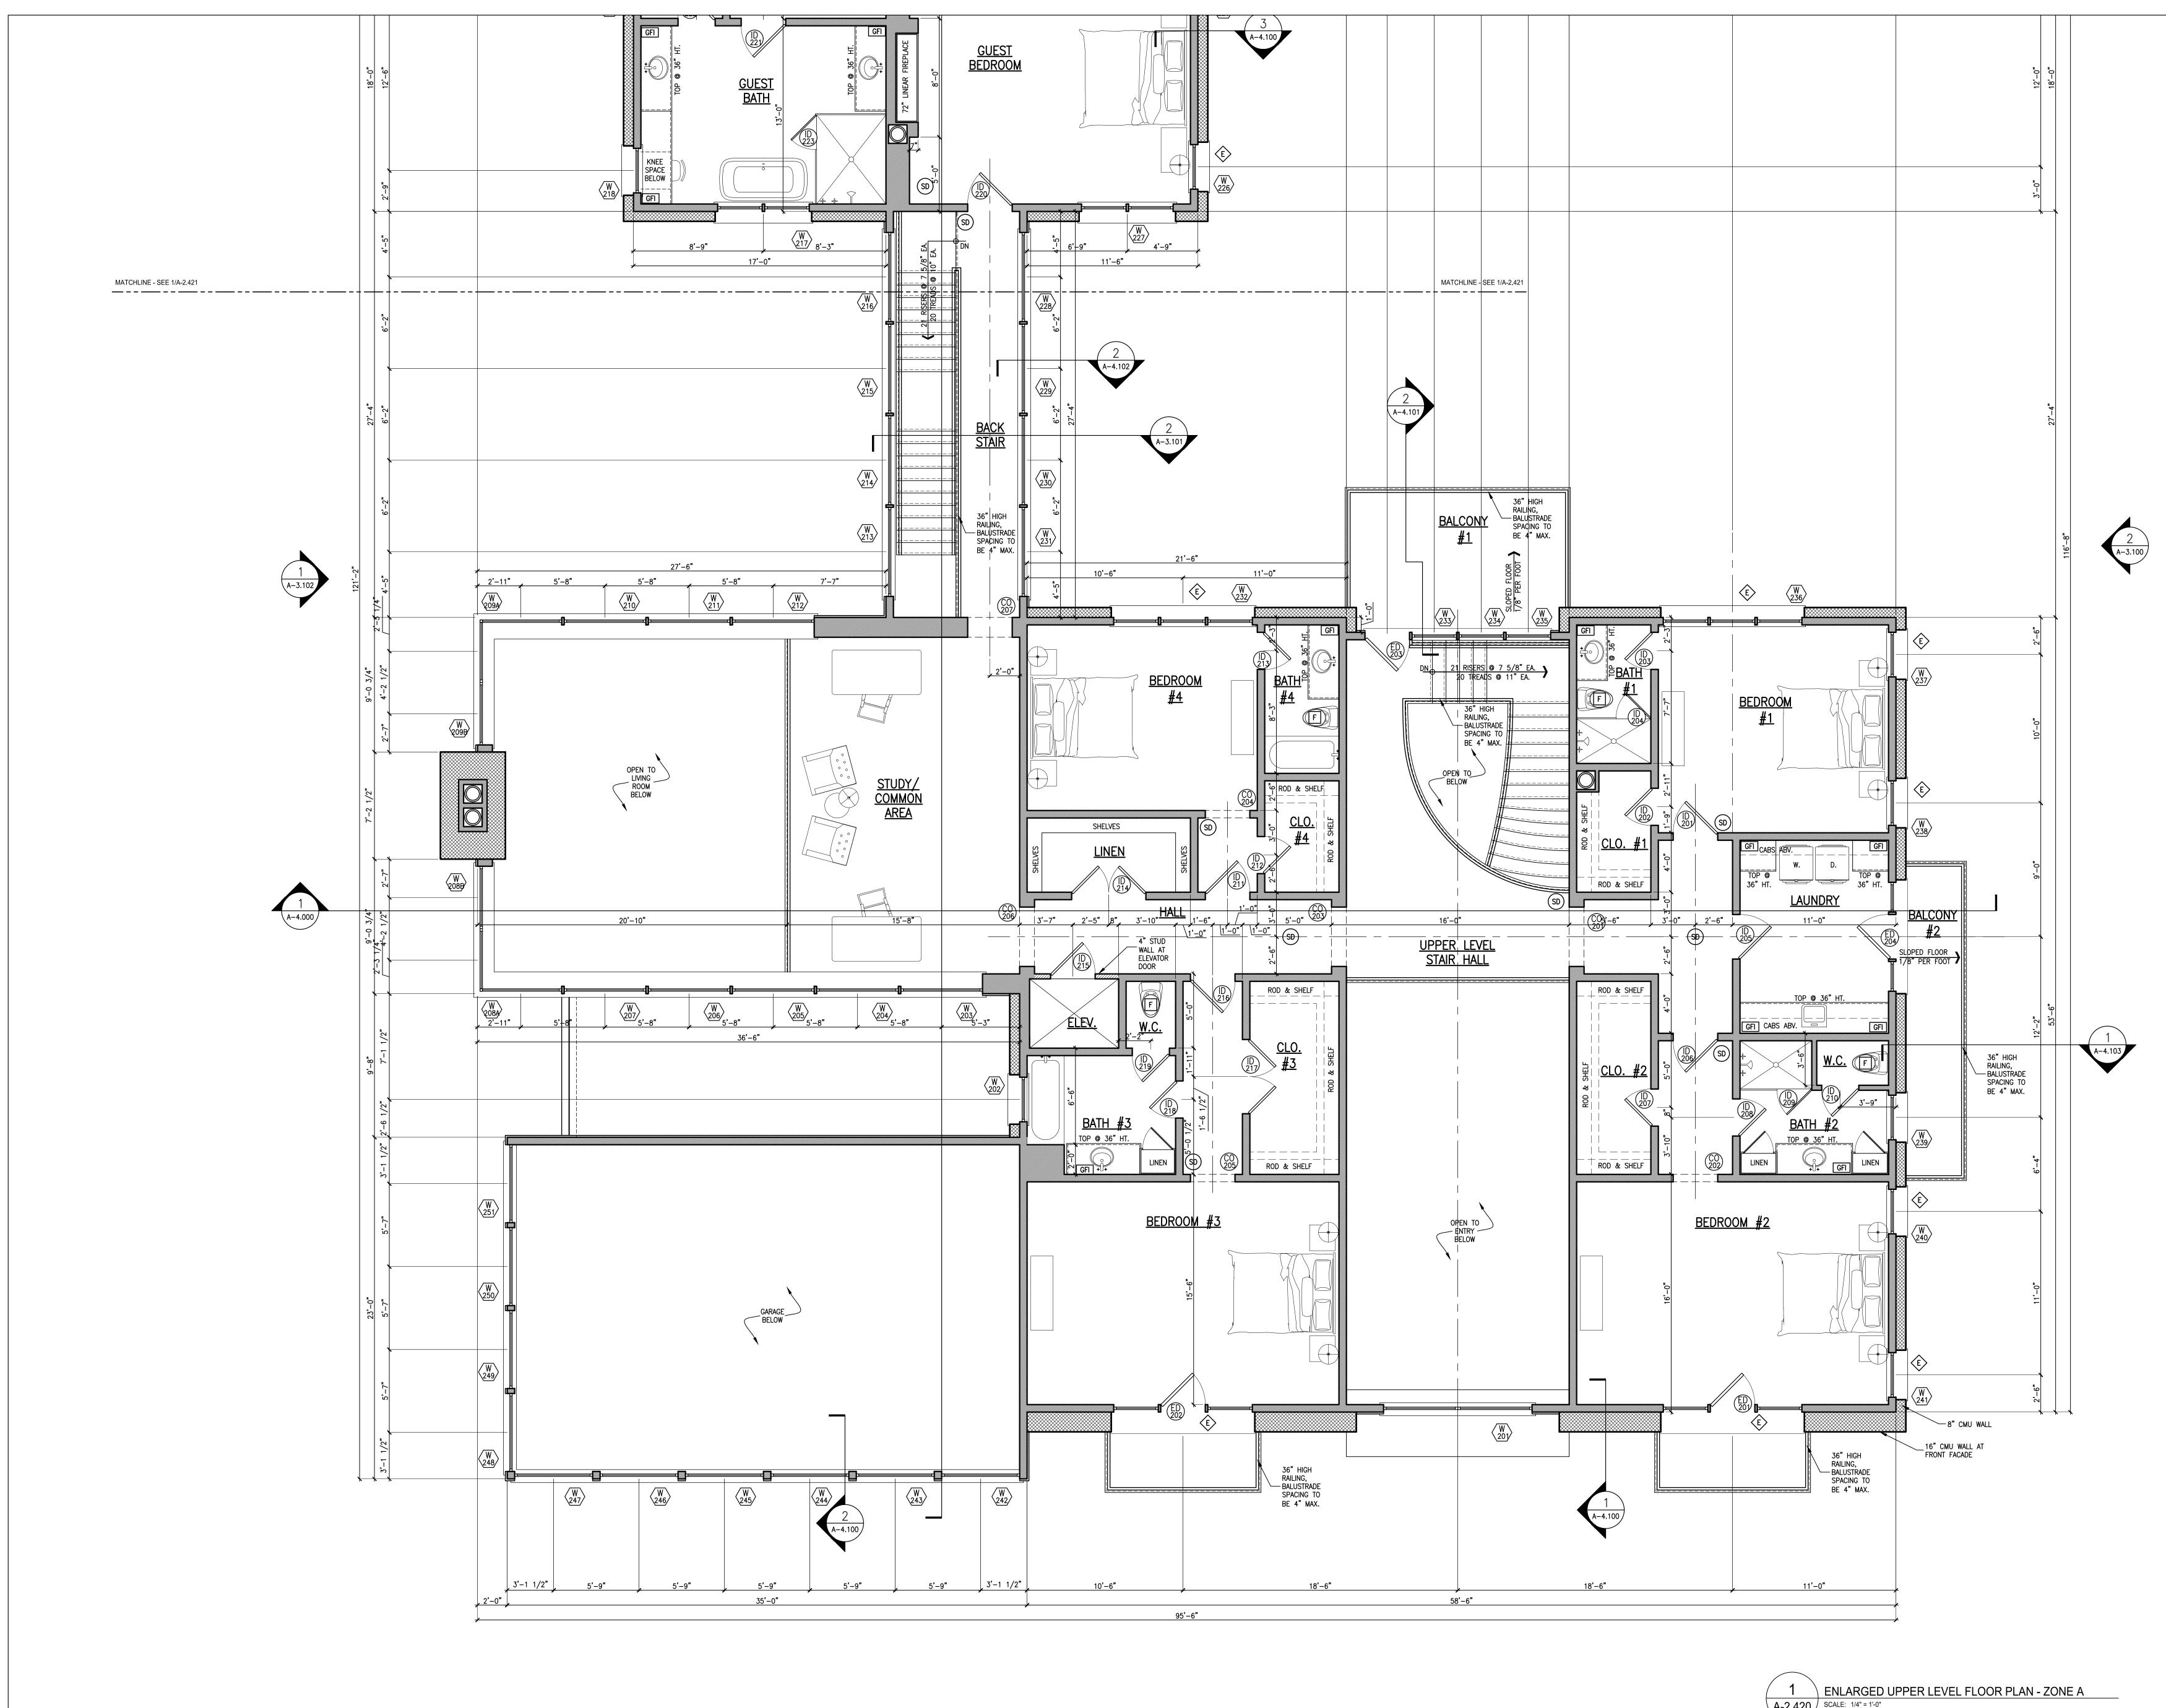

(1) ENLARGED UPPER LEVEL FLOOR PLAN - ZONE A A-2.420) SCALE: 1/4" = 1'-0"

HARRISON DESIGN 1054 31st St. NW, Suite 204 Washington, DC 20007 phone: (202) 733-1479 harrisondesign.com All drawings are the property of Harrison Design Associates, Inc. and must be returned at the completion of work. These shall not be reproduced, modified, or revised in any way without the written consent from, and proper compensation to, Harrison Design. The contractor shall check and verify all dimensions and report any discrepancies to Harrison Design before proceeding with the work. Harrison Design shall protect this right and be reimbursed for all legal and court costs, etc., for any necessary protection of the drawings. Submission of these drawings to any public body for any use does not release, in any way, the copyright and ownership of drawings provisions listed herein. ATE -S Ш ROAD CHAIN BRIDGE stamps issue 2022-04-09 scale 1/4" =1'-0" checked BB drawn ΄ JΝ project no. 225387 title title ENLARGED UPPER LEVEL FLOOR PLAN - ZONE A sheet number A-2.420