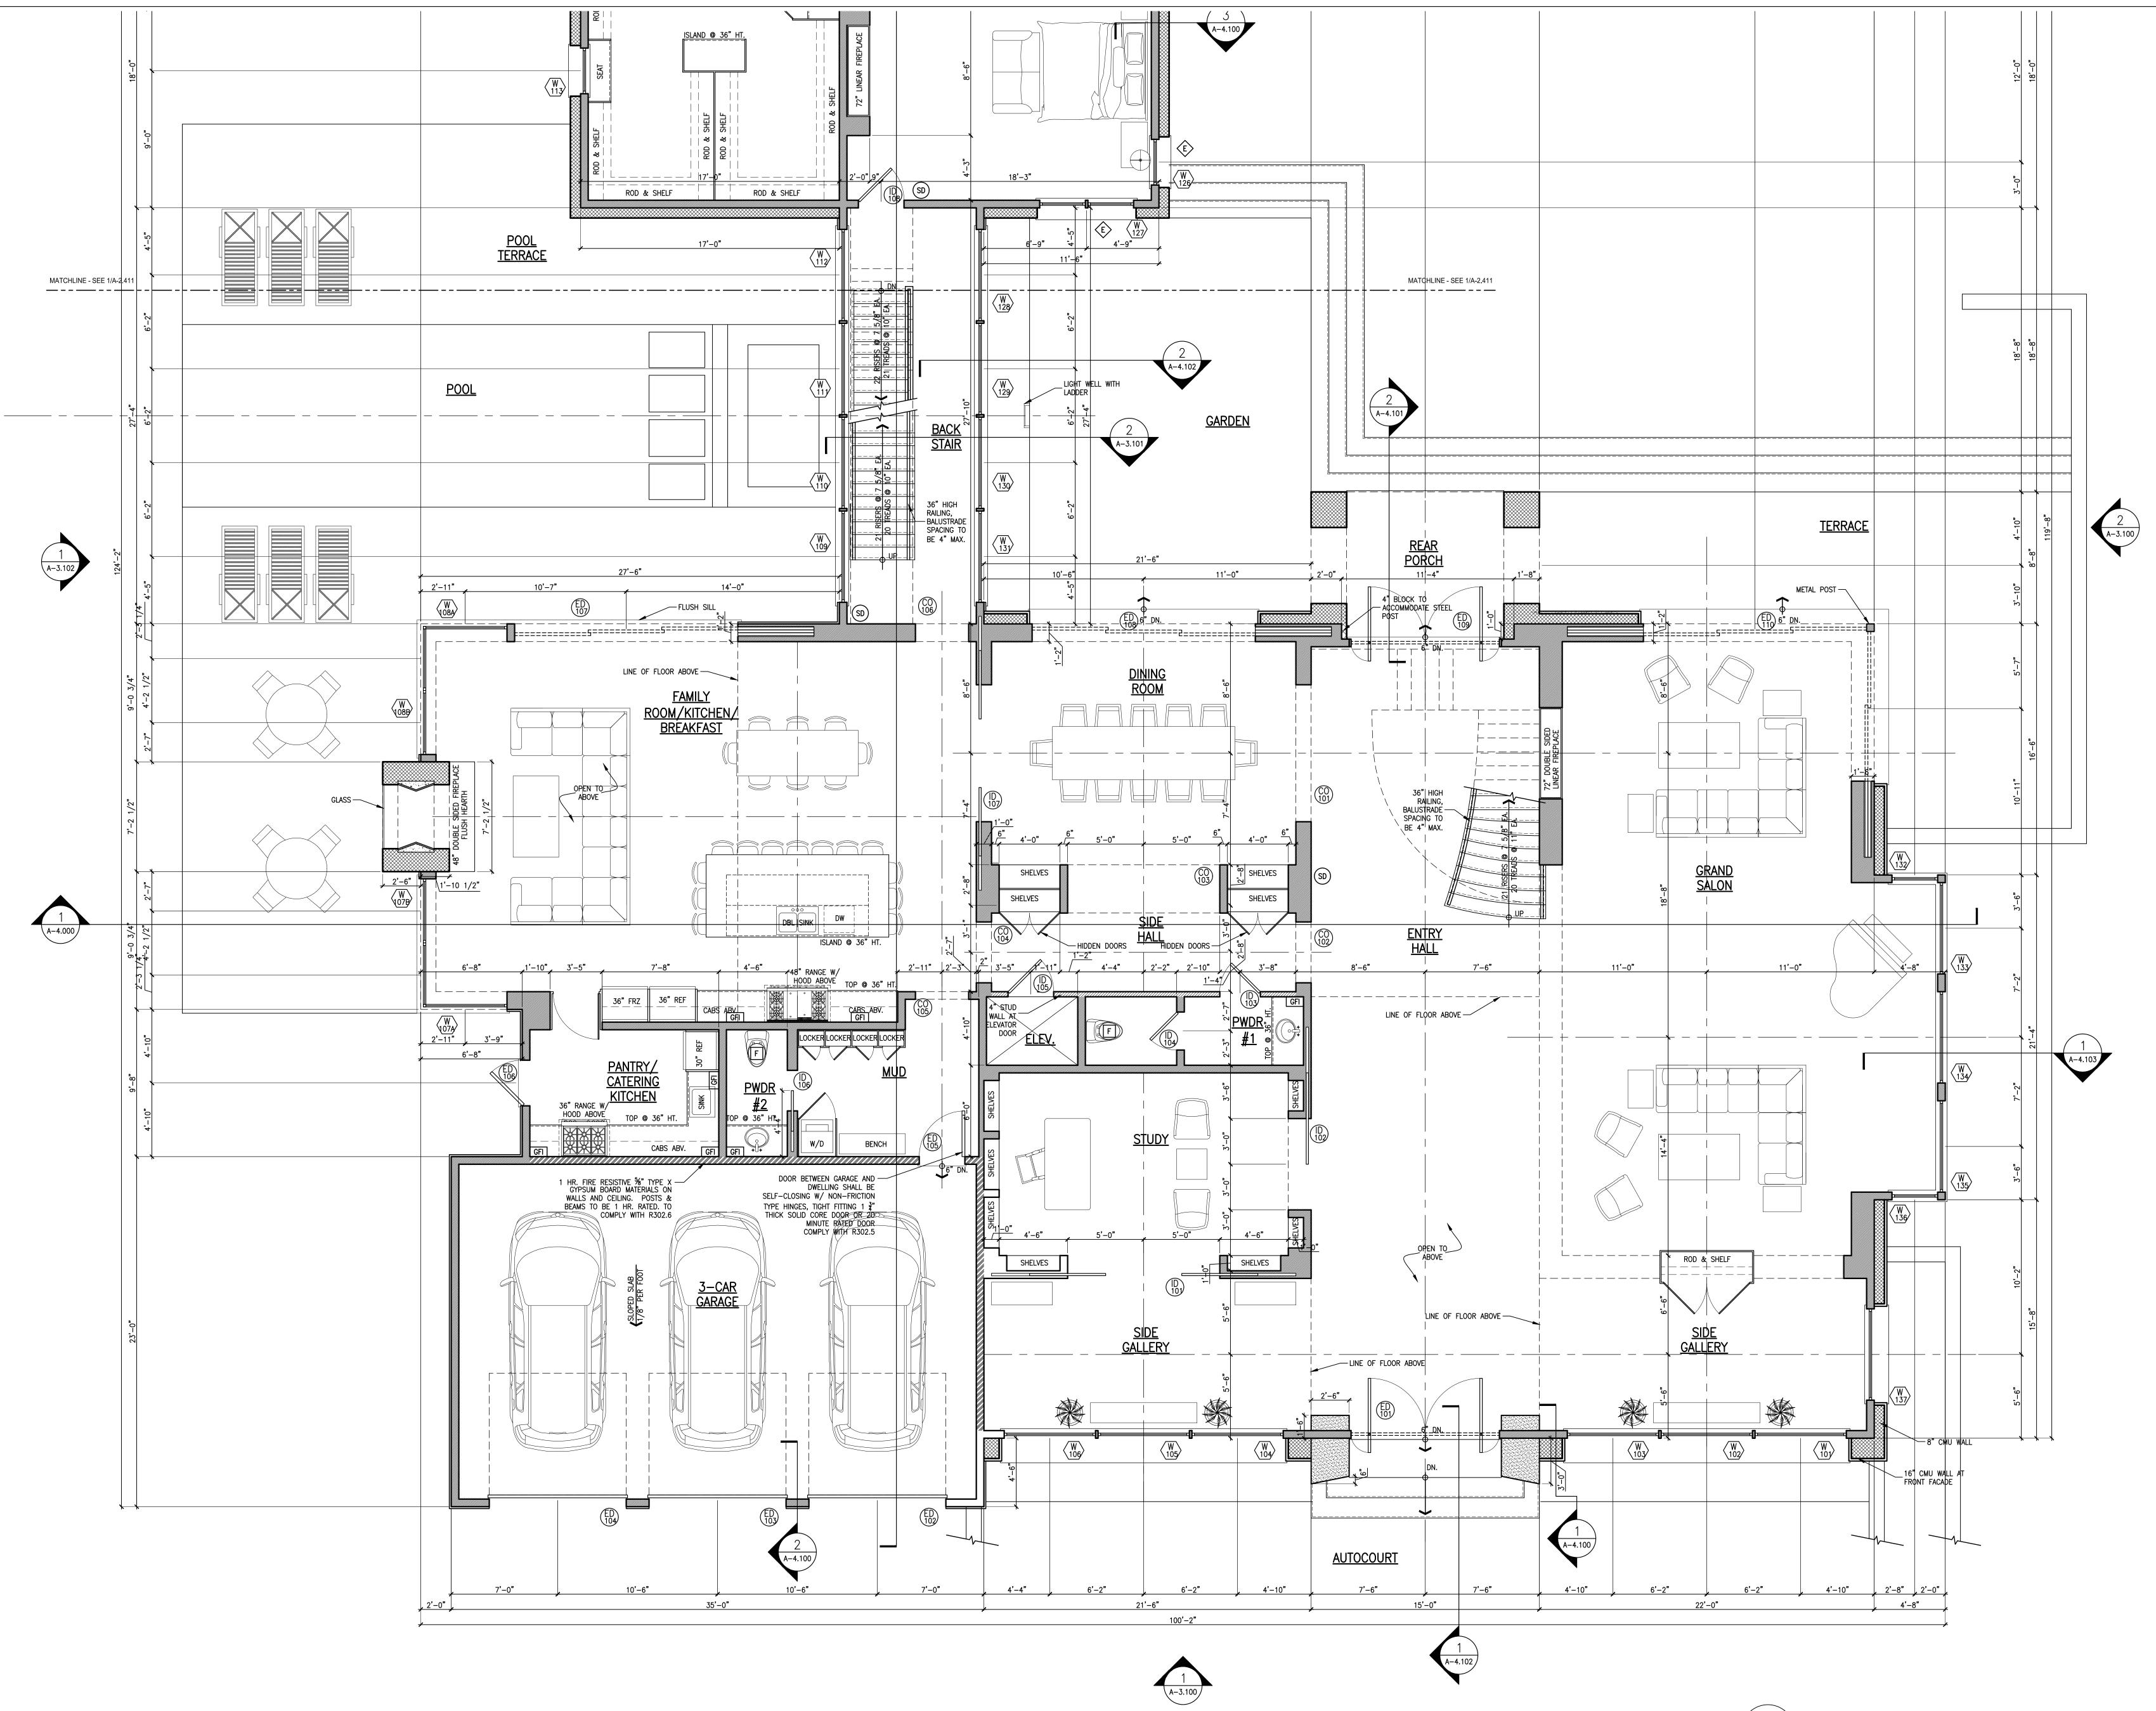

ENLARGED MAIN LEVEL FLOOR PLAN - ZONE A A-2.410 SCALE: 1/4" = 1'-0"

HARRISON DESIGN 1054 31st St. NW, Suite 204 Washington, DC 20007 phone: (202) 733-1479 harrisondesign.com All drawings are the property of Harrison Design Associates, Inc. and must be returned at the completion of work. These shall not be reproduced, modified, or revised in any way without the written consent from, and proper compensation to, Harrison Design. The contractor shall check and verify all dimensions and report any discrepancies to Harrison Design before proceeding with the work. Harrison Design shall protect this right and be reimbursed for all legal and court costs, etc., for any necessary protection of the drawings. Submission of these drawings to any public body for any use does not release, in any way, the copyright and ownership of drawings provisions listed herein. ATE . С Ш ROAD BRIDGE CHAIN 2022-04-09 scale 1/4" =1'-0" checked BB drawn JN project no. 225387 ENLARGED MAIN LEVEL FLOOR PLAN - ZONE A sheet number A-2.410