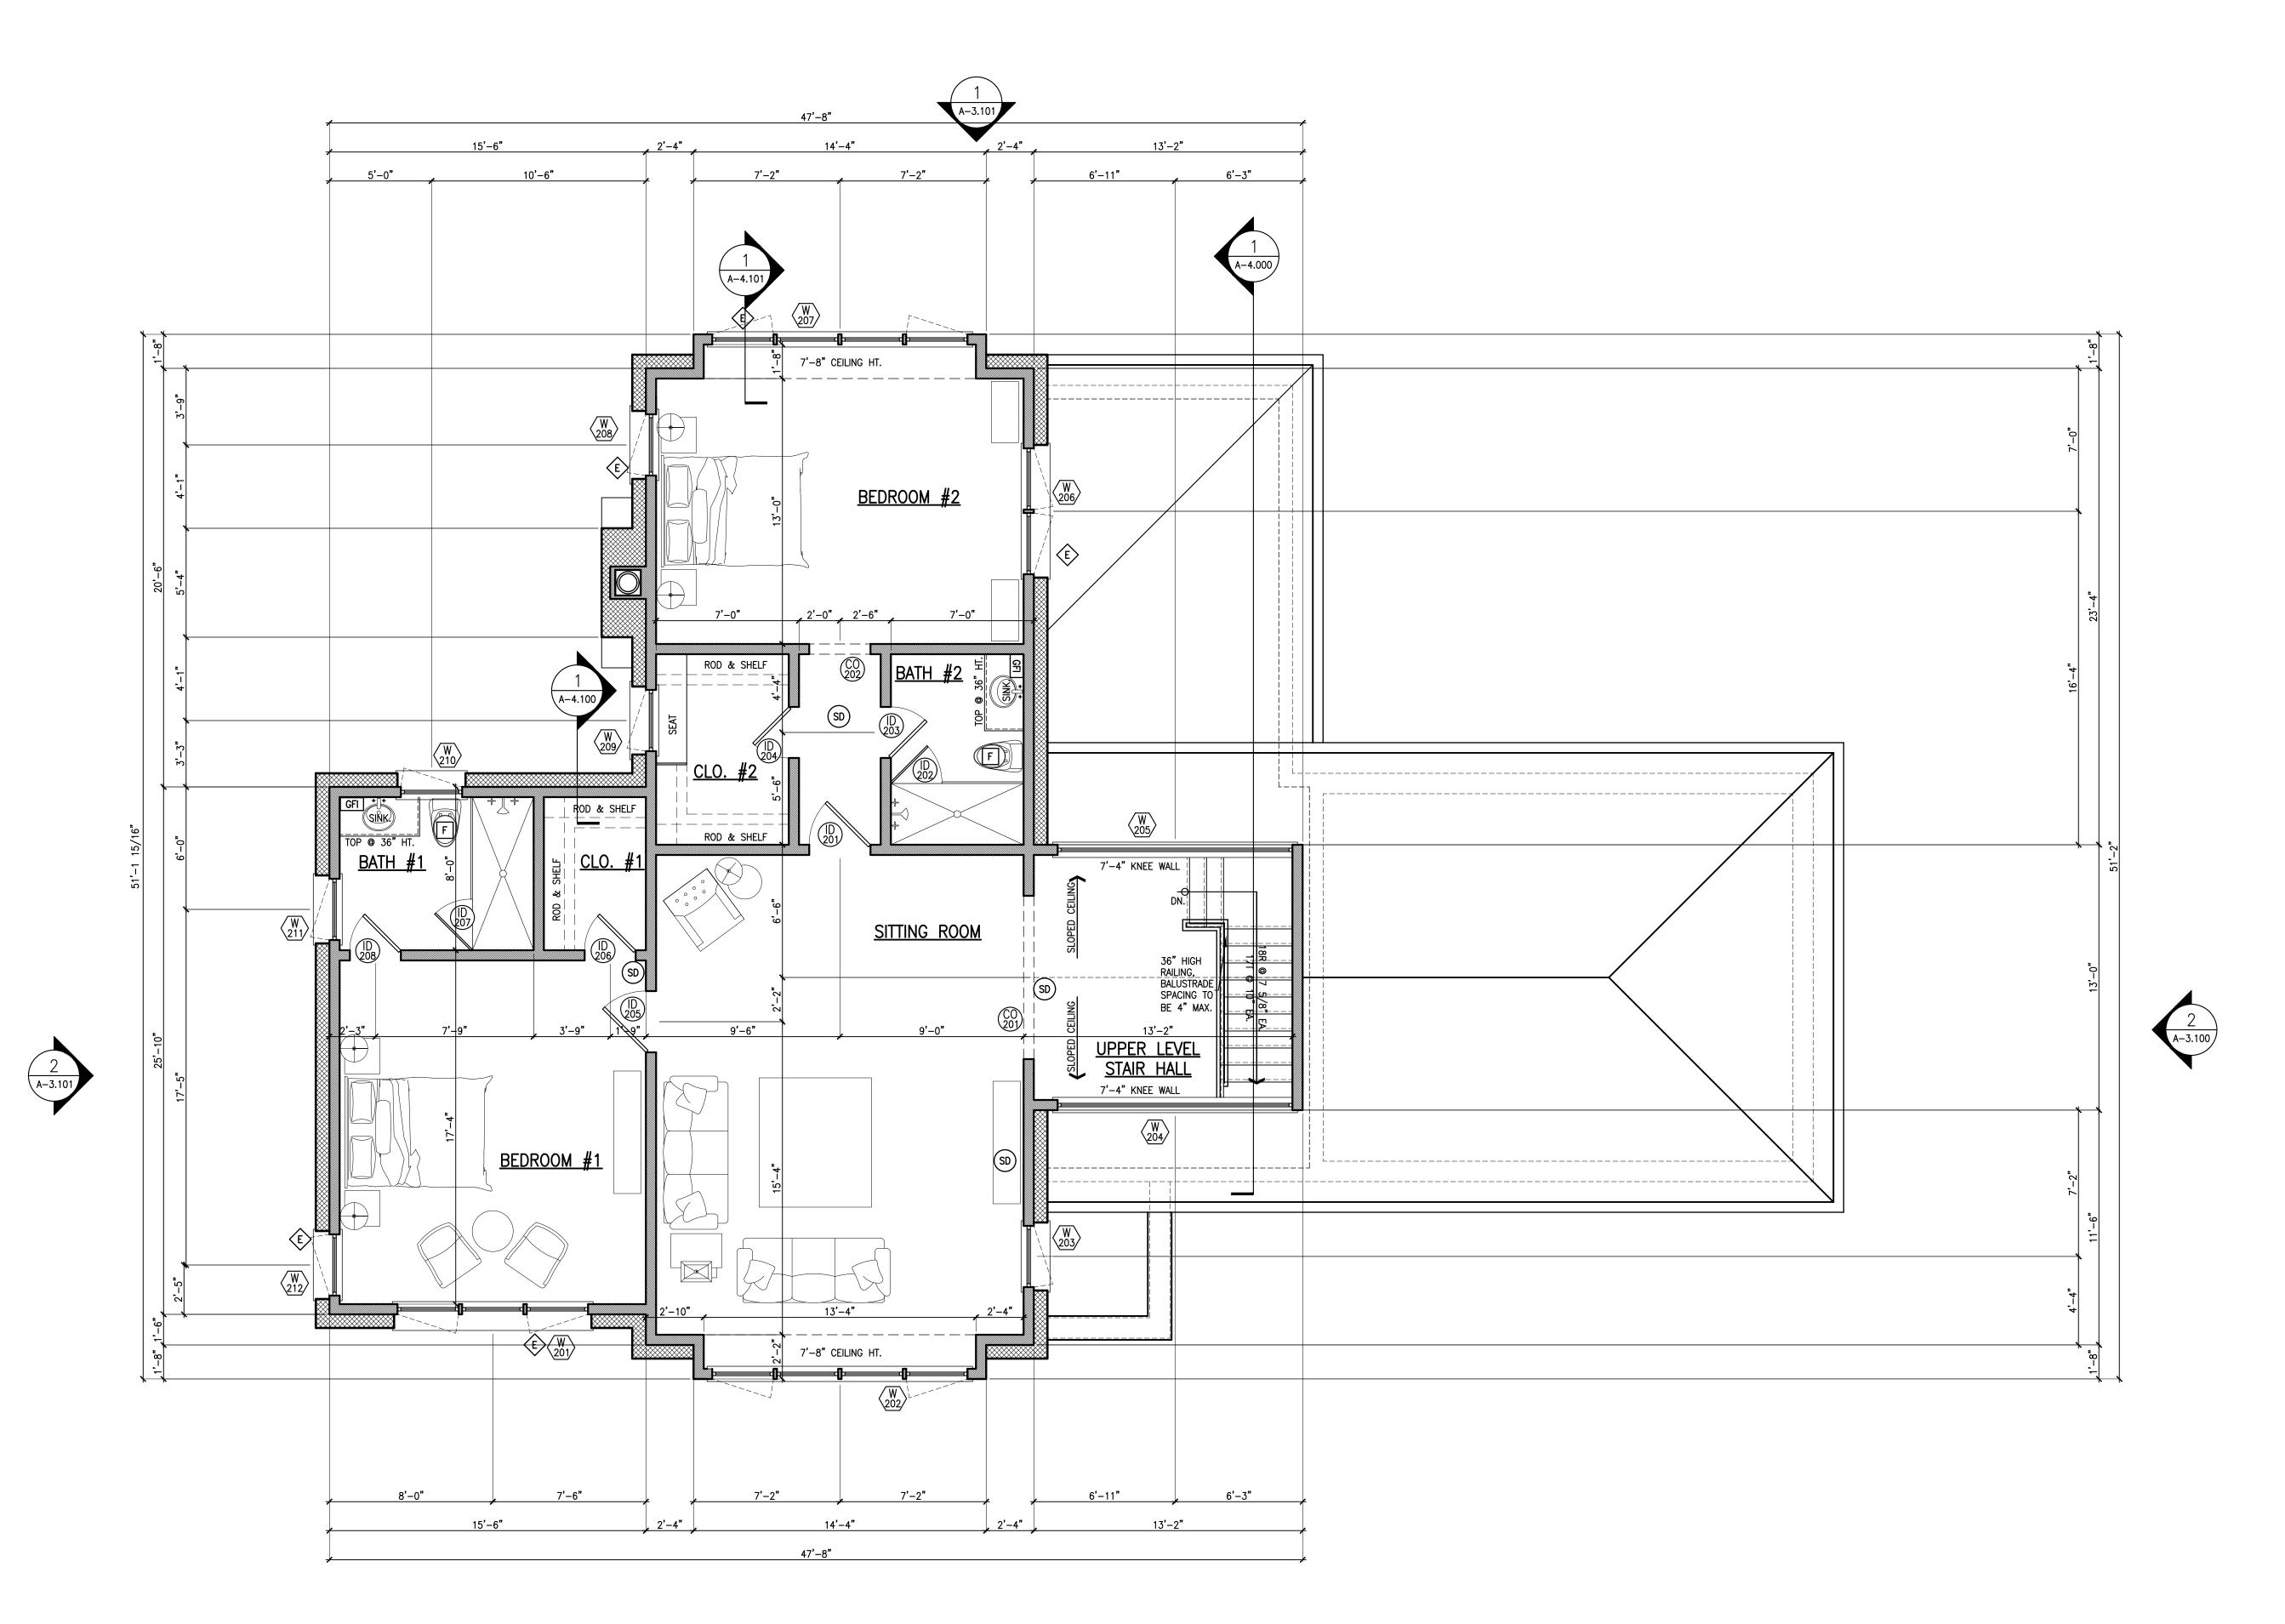

(1) ENLARGED UPPER LEVEL FLOOR PLAN - ZONE A A-2.420) SCALE: 1/4" = 1'-0"

HARRISON DESIGN 1054 31st St. NW, Suite 204 Washington, DC 20007 phone: (202) 733-1479 harrisondesign.com All drawings are the property of Harrison Design Associates, Inc. and must be returned at the completion of work. These shall not be reproduced, modified, or revised in any way without the written consent from, and proper compensation to, Harrison Design. The contractor shall check and verify all dimensions and report any discrepancies to Harrison Design before proceeding with the work. Harrison Design shall protect this right and be reimbursed for all legal and court costs, etc., for any necessary protection of the drawings. Submission of these drawings to any public body for any use does not release, in any way, the copyright and ownership of drawings provisions listed herein. ATE -S Ш ROAD CHAIN BRIDGE stamps issue 2022-04-09 scale 1/4" =1'-0" checked BB drawn ΄ JΝ project no. 225387 title title ENLARGED UPPER LEVEL FLOOR PLAN - ZONE A sheet number A-2.420

## WALL LEGEND

| 2x6 STUD WALLS @ 16" O.C. MAX., U.N.C               |
|-----------------------------------------------------|
| 2x4 STUD WALLS @ 16" O.C. MAX., U.N.C               |
| FIRE RATED WALL. SEE                                |
| LIMESTONE VENEER                                    |
| CONCRETE FOUNDATION WALL – 6" STEM<br>MASONRY LEDGE |
| 8" (NOMINAL) CMU WALL                               |
|                                                     |

|            | HEATED SQUARE F                          | FOOTAGE                                |  |
|------------|------------------------------------------|----------------------------------------|--|
|            | LOWER LEVEL<br>MAIN LEVEL<br>UPPER LEVEL | 4,830 S.F.<br>5,791 S.F.<br>4,077 S.F. |  |
| WALL w/ 4" | TOTAL                                    | 14,698 S.F.                            |  |
|            |                                          |                                        |  |

| OTHER | SQUARE | FOOTAGE |
|-------|--------|---------|

| enner egerike reenkee |          |
|-----------------------|----------|
| MAIN:                 |          |
| 3 CAR GARAGE          | 805 S.F. |
| REAR PORCH            | 142 S.F. |
| LOWER:                |          |
| STORAGE/MECH.         | 544 S.F. |
| UPPER:                |          |
| BALCONY #1            | 145 S.F. |
| BALCONY #2            | 88 S.F.  |
|                       |          |

LIFE SAFETY CODE LEGEND

GFI GROUND FAULT INTERRUPT REQUIRED

AFI ARC FAULT INTERRUPT REQUIRED

| 4",<br>ED | HARRISON DESIGN<br>HARRISON DESIGN<br>1054 31st St. NW, Suite 204<br>Washington, DC 20007<br>phone: (202) 733-1479<br>harrisondesign.com<br>All drawings are the property of Harrison<br>Design Associates, Inc. and must be returned<br>at the completion of work. These shall not be<br>reproduced, modified, or revised in any way<br>without the written consent from, and proper<br>contractor shall check and verify all<br>dimensions and report any discrepancies to<br>Harrison Design shall protect this right<br>and be reimbursed for all legal and court<br>costs, etc., for any necessary protection of the<br>drawings. Submission of these drawings to<br>any public body for any use does not release,<br>in any way, the copyright and ownership of<br>drawings provisions listed herein. | NOT R                                                                                                        |
|-----------|-------------------------------------------------------------------------------------------------------------------------------------------------------------------------------------------------------------------------------------------------------------------------------------------------------------------------------------------------------------------------------------------------------------------------------------------------------------------------------------------------------------------------------------------------------------------------------------------------------------------------------------------------------------------------------------------------------------------------------------------------------------------------------------------------------------|--------------------------------------------------------------------------------------------------------------|
|           | CHAIN BRIDGE ROAD ESTATE<br>McLean, Virginia                                                                                                                                                                                                                                                                                                                                                                                                                                                                                                                                                                                                                                                                                                                                                                | H:Projects - CAD Standards\Chain Bridge Lot 1 and 2\0000-A24-Enlarged Floor Plans.dwg May 09, 2022 - 11:19am |
|           | stamps                                                                                                                                                                                                                                                                                                                                                                                                                                                                                                                                                                                                                                                                                                                                                                                                      | H:\Projects - CAD Standards\Chain Bridge Lc                                                                  |
|           | date 2022-04-09<br>scale 1/4" =1'-0"<br>drawn JN checked BB<br>project no.<br>225387<br>title<br>ENLARGED UPPER LEVEL<br>FLOOR PLAN - ZONE B<br>sheet number<br>A-2.421                                                                                                                                                                                                                                                                                                                                                                                                                                                                                                                                                                                                                                     | NOT RELEASED FOR CONSTRUCTION                                                                                |