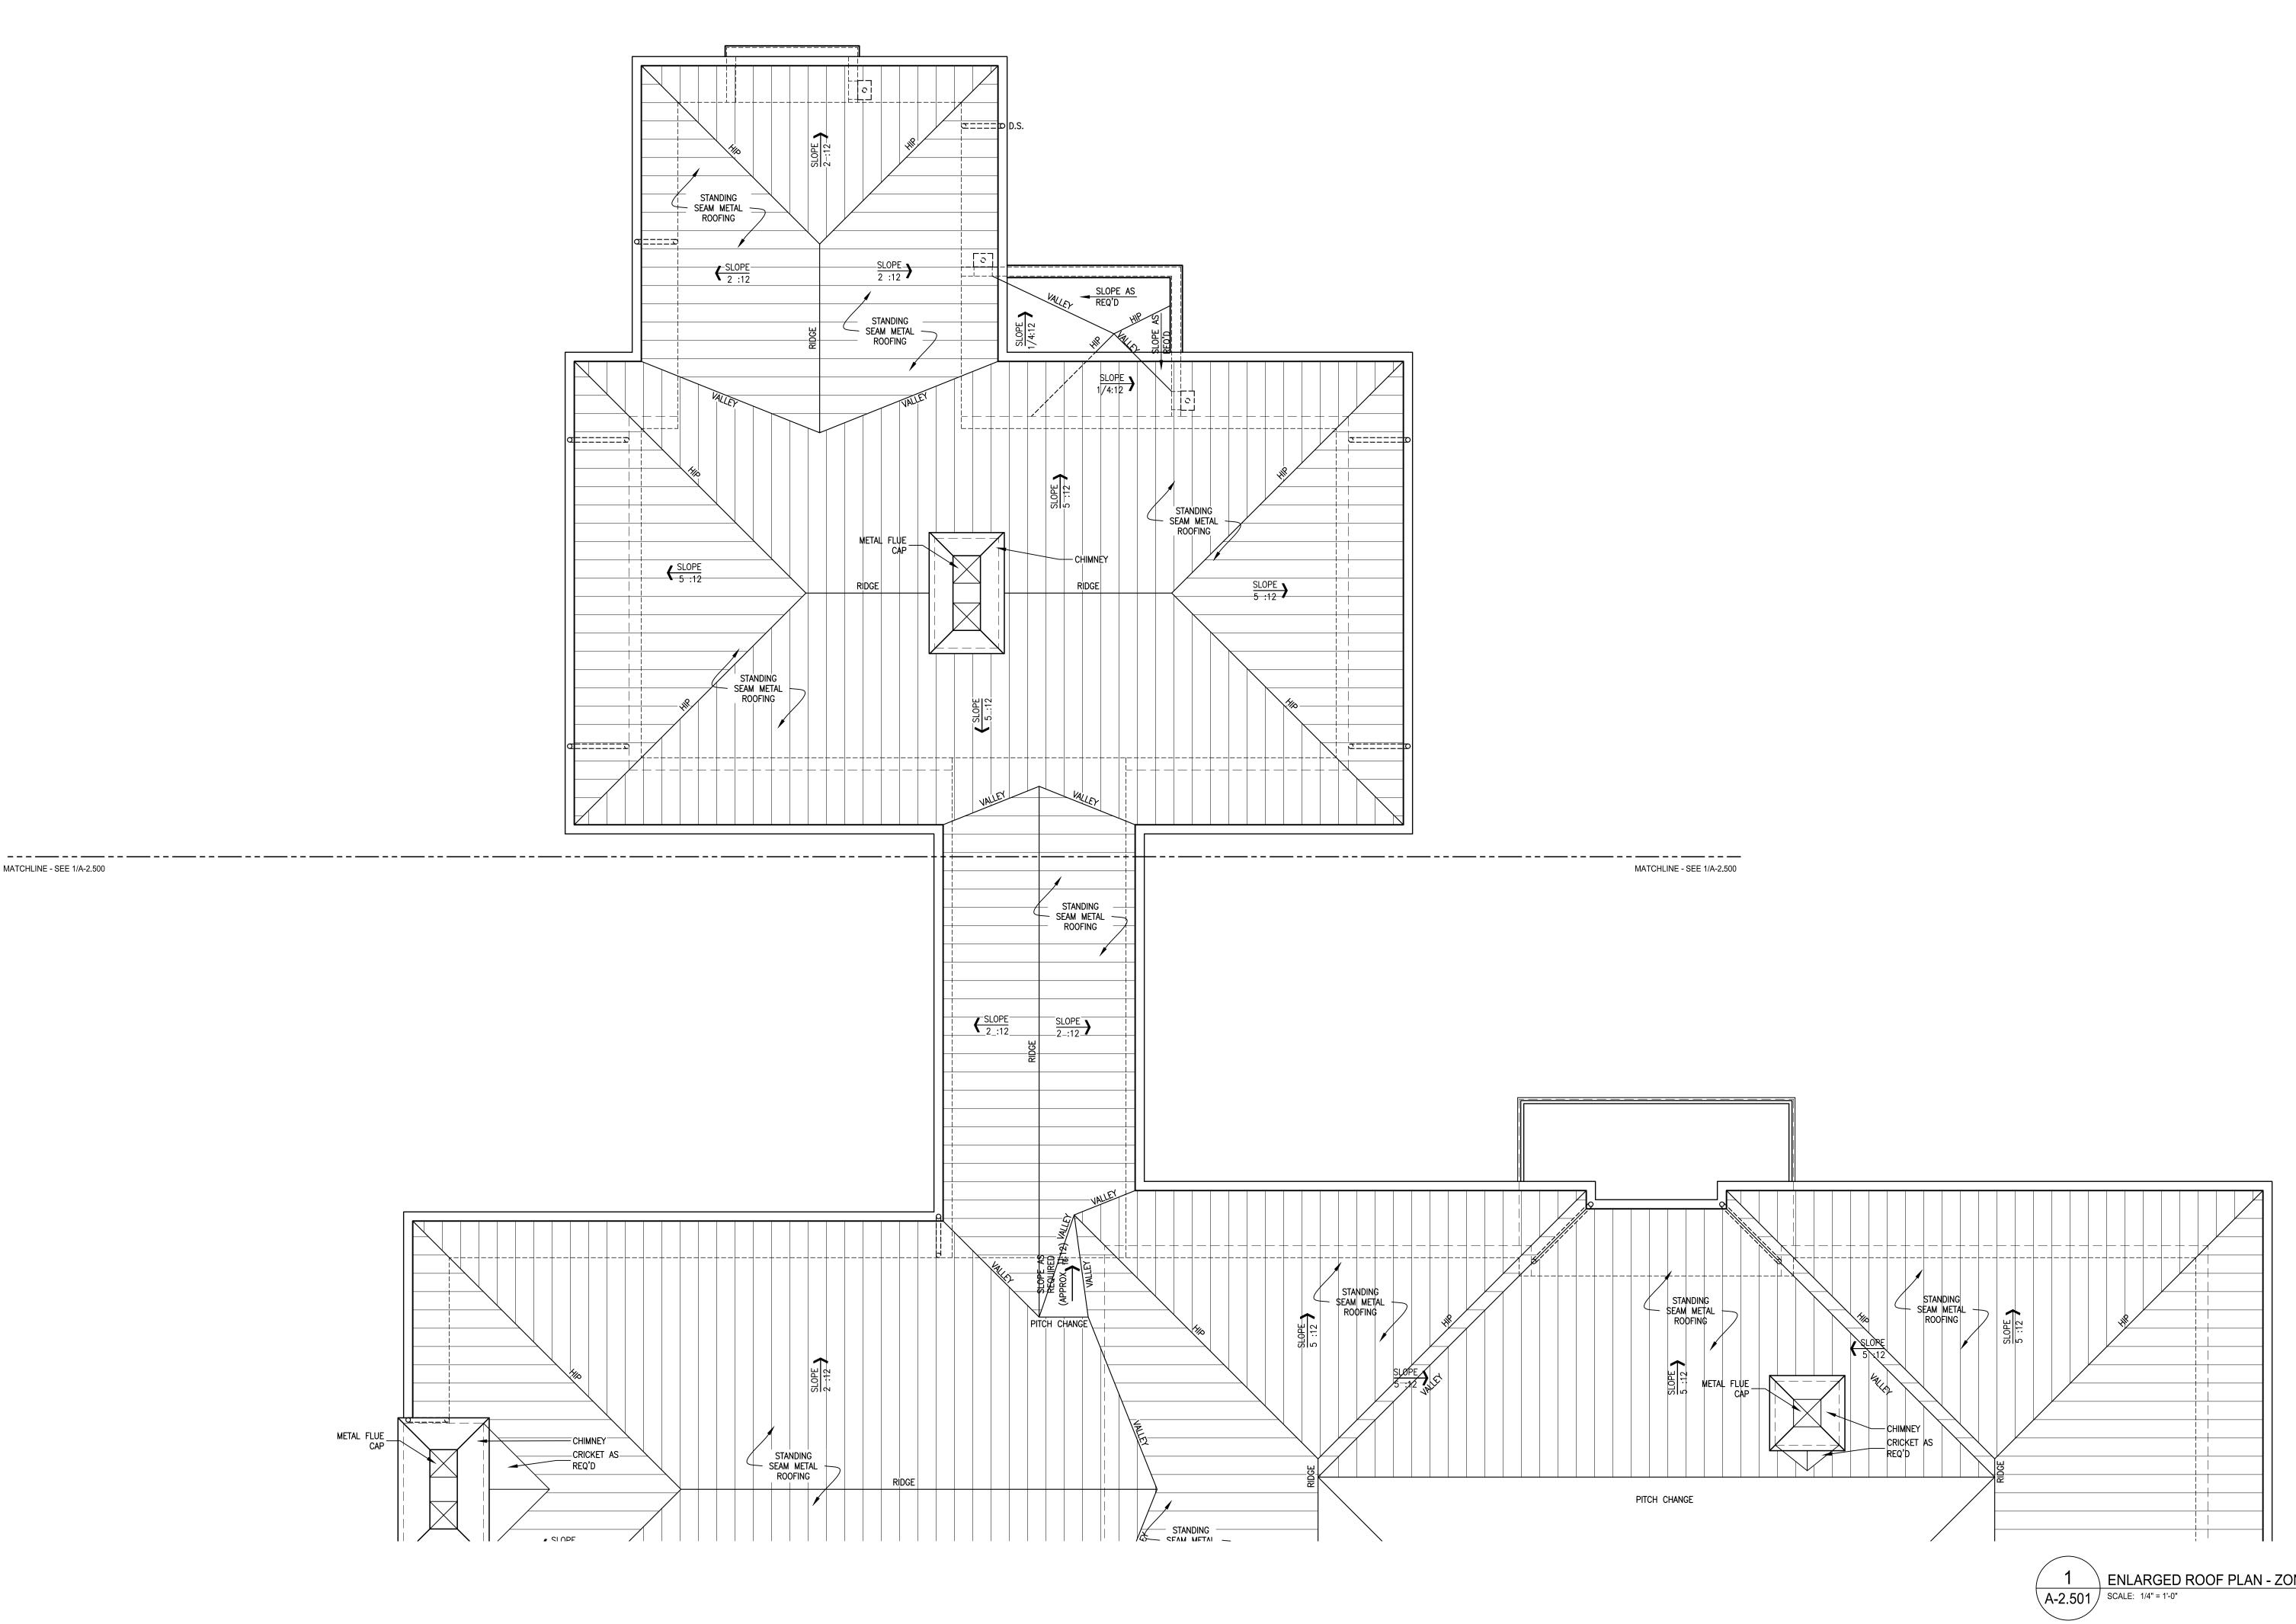

MATCHLINE - SEE 1/A-2.500

HARRISON DESIGN l M 1054 31st St. NW, Suite 204 Washington, DC 20007 phone: (202) 733-1479 harrisondesign.com All drawings are the property of Harrison Design Associates, Inc. and must be returned at the completion of work. These shall not be reproduced, modified, or revised in any way without the written consent from, and proper compensation to, Harrison Design. The contractor shall check and verify all dimensions and report any discrepancies to Harrison Design before proceeding with the work. Harrison Design shall protect this right and be reimbursed for all legal and court costs, etc., for any necessary protection of the drawings. Submission of these drawings to any public body for any use does not release, in any way, the copyright and ownership of drawings provisions listed herein. ATE Ś Ш ROAD BRIDGE CHAIN stamps issue Z date 2022-04-09 scale 1/4" =1'-0" checked drawn JN project no. 225387 title ENLARGED ROOF PLAN - ZONE B sheet number A-2.501 VOT