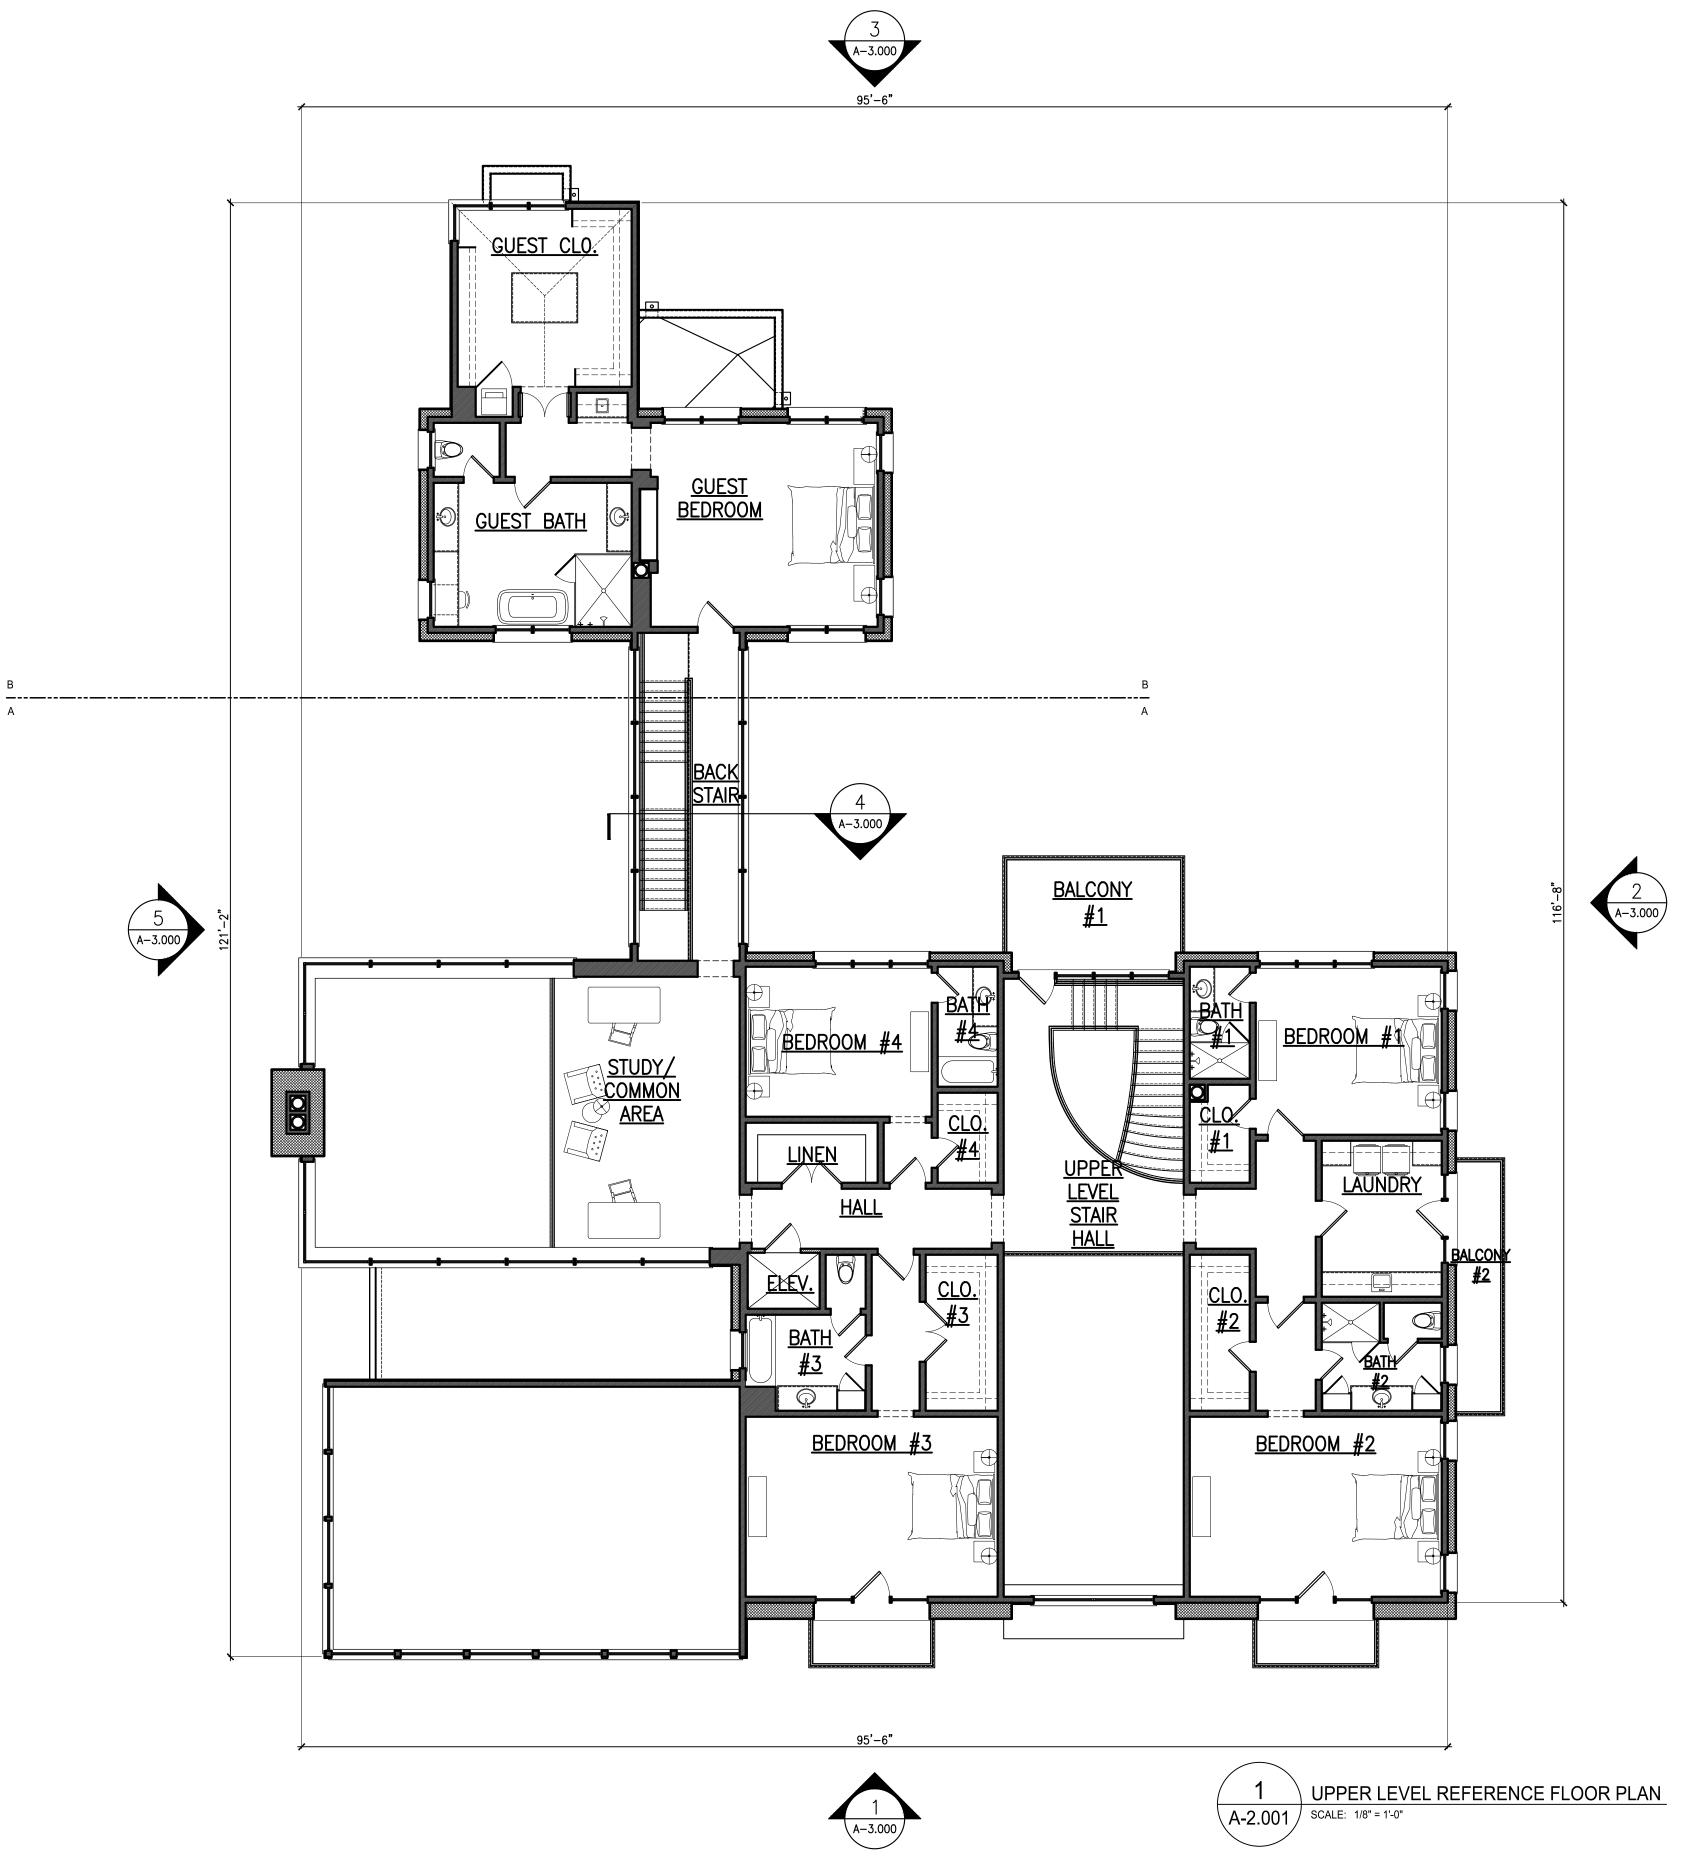

|                        | HEATED SQUARE I                                   | FOOTAGE                                               | OTHER SQUARE FOO                                                                                     | TAGE                                                    | LIFE SAFETY CODE LEGEND                                                                                                                                                                                                                                                |
|------------------------|---------------------------------------------------|-------------------------------------------------------|------------------------------------------------------------------------------------------------------|---------------------------------------------------------|------------------------------------------------------------------------------------------------------------------------------------------------------------------------------------------------------------------------------------------------------------------------|
| ).<br>).<br>WALL w/ 4" | LOWER LEVEL<br>MAIN LEVEL<br>UPPER LEVEL<br>TOTAL | 4,830 S.F.<br>5,791 S.F.<br>4,077 S.F.<br>14,698 S.F. | MAIN:<br>3 CAR GARAGE<br>REAR PORCH<br>LOWER:<br>STORAGE/MECH.<br>UPPER:<br>BALCONY #1<br>BALCONY #2 | 805 S.F.<br>142 S.F.<br>544 S.F.<br>145 S.F.<br>88 S.F. | EGRESS WINDOW –<br>CLEAR OPENING: MIN. AREA 5.7 SF, MIN HEIGHT 2<br>MIN. WIDTH 20". MAX. SILL HEIGHT = 44" A.F.F.<br>SD SMOKE/CARBON MONOXIDE DETECTOR – HARD WIF<br>F EXHAUST FAN REQUIRED<br>GFI GROUND FAULT INTERRUPT REQUIRED<br>AFI ARC FAULT INTERRUPT REQUIRED |