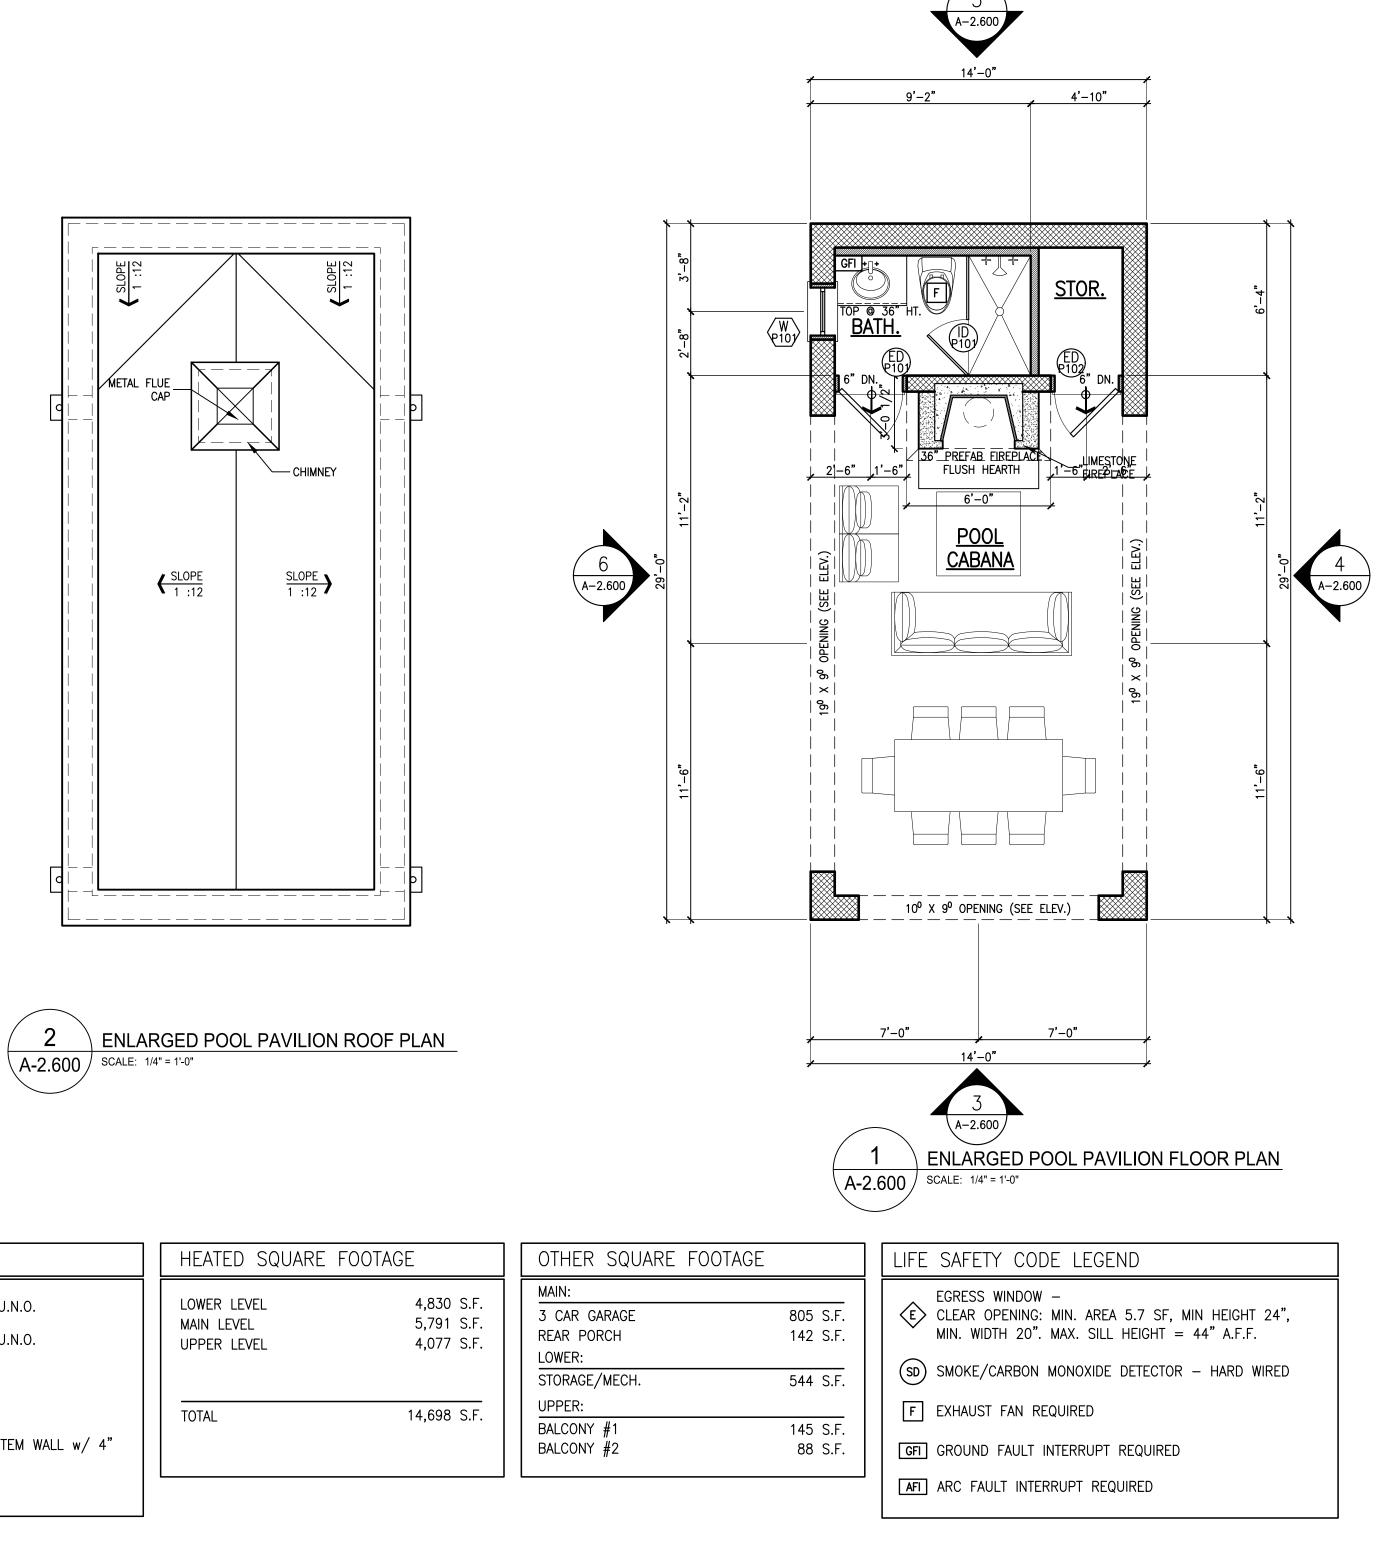

|                        | HEATED SQUARE I                                   | FOOTAGE                                               | OTHER SQUARE FOO                                                                                     | TAGE                                                    | LIFE SAFETY CODE LEGEND                                                                                                                                                                                                                                                |
|------------------------|---------------------------------------------------|-------------------------------------------------------|------------------------------------------------------------------------------------------------------|---------------------------------------------------------|------------------------------------------------------------------------------------------------------------------------------------------------------------------------------------------------------------------------------------------------------------------------|
| ).<br>).<br>WALL w/ 4" | LOWER LEVEL<br>MAIN LEVEL<br>UPPER LEVEL<br>TOTAL | 4,830 S.F.<br>5,791 S.F.<br>4,077 S.F.<br>14,698 S.F. | MAIN:<br>3 CAR GARAGE<br>REAR PORCH<br>LOWER:<br>STORAGE/MECH.<br>UPPER:<br>BALCONY #1<br>BALCONY #2 | 805 S.F.<br>142 S.F.<br>544 S.F.<br>145 S.F.<br>88 S.F. | EGRESS WINDOW –<br>CLEAR OPENING: MIN. AREA 5.7 SF, MIN HEIGHT 2<br>MIN. WIDTH 20". MAX. SILL HEIGHT = 44" A.F.F.<br>SD SMOKE/CARBON MONOXIDE DETECTOR – HARD WIF<br>F EXHAUST FAN REQUIRED<br>GFI GROUND FAULT INTERRUPT REQUIRED<br>AFI ARC FAULT INTERRUPT REQUIRED |

 3
 ENLARGED POOL PAVILION FRONT ELEVATION

 A-2.600
 SCALE: 1/4" = 1'-0"

|          |          |        |                                               | WIND     | OW SCHEDULE | - 700 |       |              |  |
|----------|----------|--------|-----------------------------------------------|----------|-------------|-------|-------|--------------|--|
| POOL PA  | VILION   |        |                                               |          |             |       |       |              |  |
| NUMBER   | WIDTH    | HEIGHT | HEIGHT HEAD HEIGHT MATERIAL DESCRIPTION NOTES |          |             |       |       |              |  |
| WP101    | 2'-0"    | 5'-0"  | 7'-0"                                         | METAL    | CASEMENT    |       | TE    | MPERED GLASS |  |
|          |          |        |                                               |          |             |       |       |              |  |
|          |          |        | EX                                            | TERIOR   | DOOR SCHEDU | LE –  | POOL  | PAVILION     |  |
| POOL PA  | VILION   |        |                                               |          |             |       |       |              |  |
| NUMBER   | WIDTH    | HEIGHT | MATERIAL                                      | GLAZING? | DESCRIPTION | 1     | NOTES |              |  |
| EDP101   | 2'-8"    | 7'-0"  | WOOD                                          | NO       | PANEL DOOR  |       |       |              |  |
| EDP102   | 2'-8"    | 7'-0"  | WOOD                                          | NO       | PANEL DOOR  |       |       |              |  |
| SEE PLAN | FOR DOOR | SWINGS | · · · · ·                                     | ŀ        |             |       |       |              |  |
|          |          |        | IN                                            | TERIOR   | DOOR SCHEDU | LE –  | POOL  | PAVILION     |  |
| LOWER L  | EVEL     |        |                                               |          |             |       |       |              |  |
| NUMBER   | WIDTH    | HEIGHT | MATERIAL                                      | GLAZING? | DESCRIPTION | ١     | NOTES |              |  |
| ID001    | 2'-4"    | _      | GLASS                                         | YES      | SHOWER DOOR |       |       |              |  |