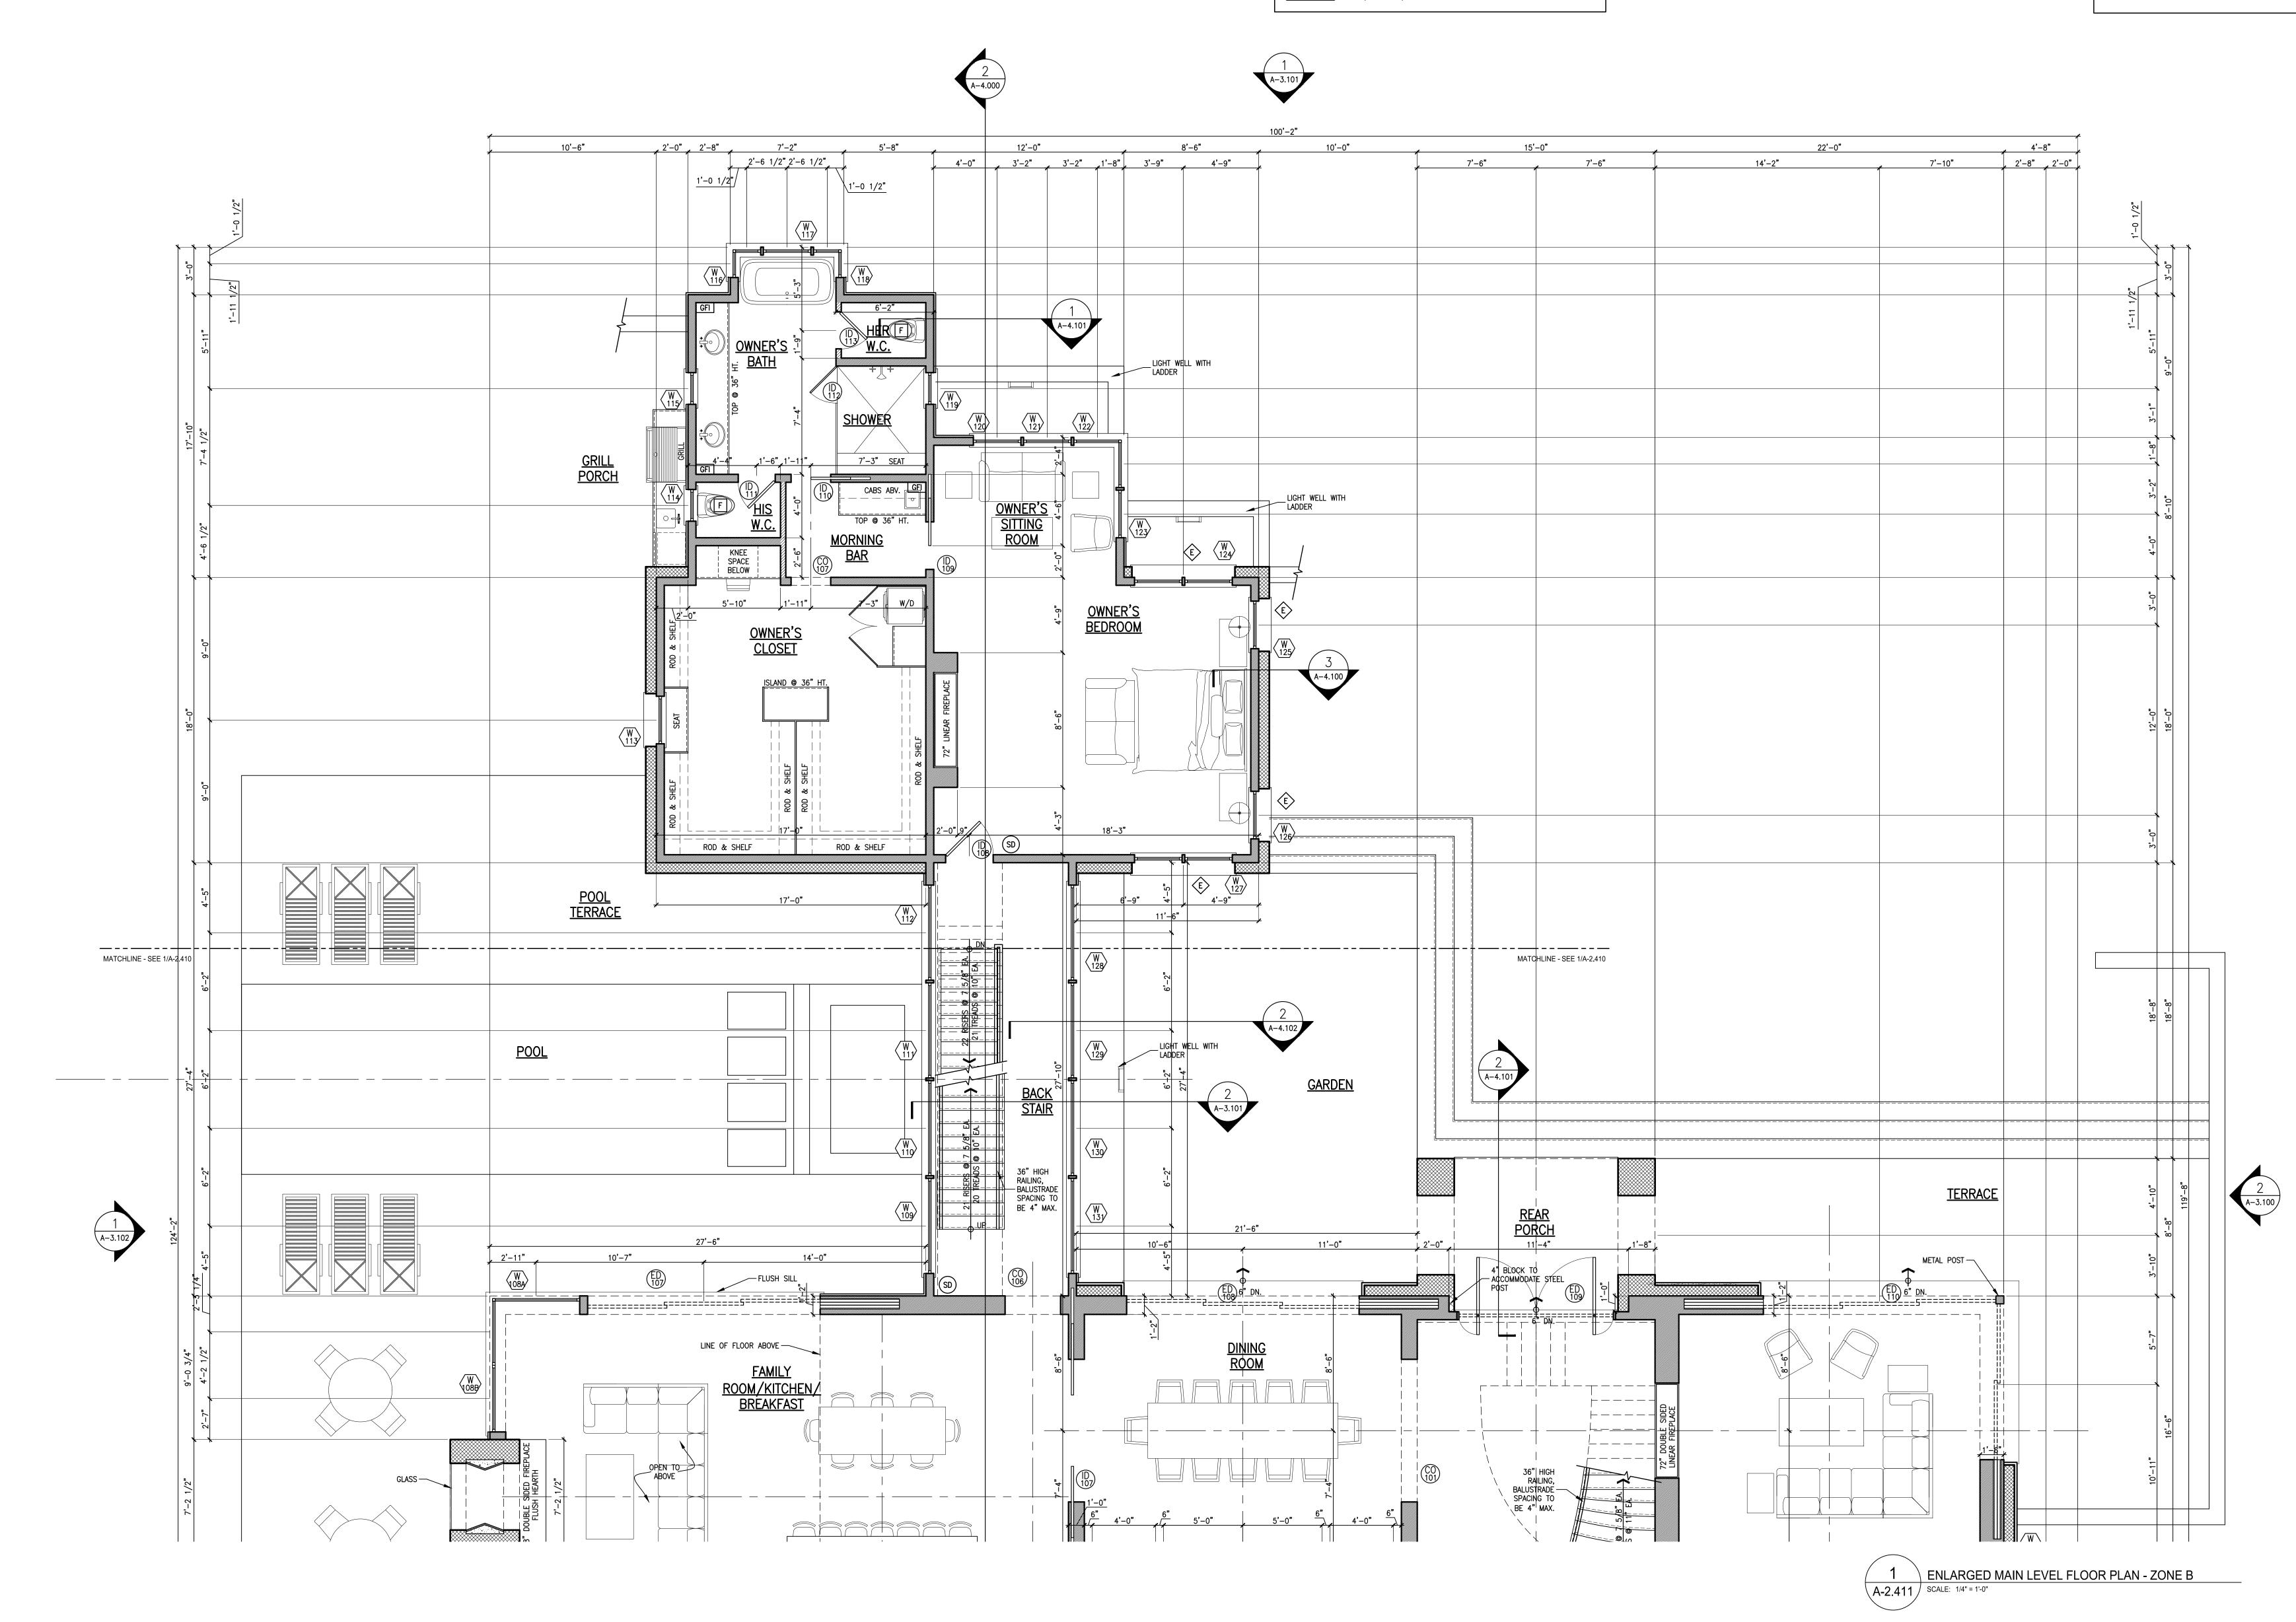

| IN HEIGHT 24",<br>44" A.F.F.<br>– HARD WIRED | HARRISON DESIGN<br>HARRISON DESIGN<br>1054 31st St. NW, Suite 204<br>Washington, DC 20007<br>phone: (202) 733-1479<br>harrisondesign.com<br>All drawings are the property of Harrison<br>Design Associates, Inc. and must be returned<br>the completion of work. These shall not be<br>reproduced, modified, or revised in any way<br>without the written consent from, and proper<br>comparator shall check and verify all<br>dimensions and report any discrepancies to<br>Harrison Design before proceeding with the<br>ocotractor shall check and verify all<br>dimensions and report any discrepancies to<br>Harrison Design before proceeding with the<br>work. Harrison Design shall protect this right<br>and be reimbursed for all legal and court<br>costs, etc., for any necessary protection of the<br>drawings. Submission of these drawings to<br>any public body for any use does not release,<br>in any way, the copyright and ownership of<br>drawings provisions listed herein. | NOT RELEASED FOR CONSTRUCTION                                                          |
|----------------------------------------------|---------------------------------------------------------------------------------------------------------------------------------------------------------------------------------------------------------------------------------------------------------------------------------------------------------------------------------------------------------------------------------------------------------------------------------------------------------------------------------------------------------------------------------------------------------------------------------------------------------------------------------------------------------------------------------------------------------------------------------------------------------------------------------------------------------------------------------------------------------------------------------------------------------------------------------------------------------------------------------------------------|----------------------------------------------------------------------------------------|
|                                              | CHAIN BRIDGE ROAD ESTATE<br>McLean, Virginia                                                                                                                                                                                                                                                                                                                                                                                                                                                                                                                                                                                                                                                                                                                                                                                                                                                                                                                                                      | 2\000-A24-Enlarged Floor Plans.dwg May 09, 2022 - 11:19am                              |
|                                              | stamps                                                                                                                                                                                                                                                                                                                                                                                                                                                                                                                                                                                                                                                                                                                                                                                                                                                                                                                                                                                            | H:\Projects - CAD Standards\Chain Bridge Lot 1 and 2\0000-A24-Enlarged Floor Plans.dwg |
|                                              | date 2022-04-09<br>scale 1/4" =1'-0"<br>drawn checked BB<br>project no.<br>225387<br>title<br>ENLARGED MAIN LEVEL<br>FLOOR PLAN - ZONE B<br>sheet number<br>A-2.411                                                                                                                                                                                                                                                                                                                                                                                                                                                                                                                                                                                                                                                                                                                                                                                                                               | NOT RELEASED FOR CONSTRUCTION                                                          |