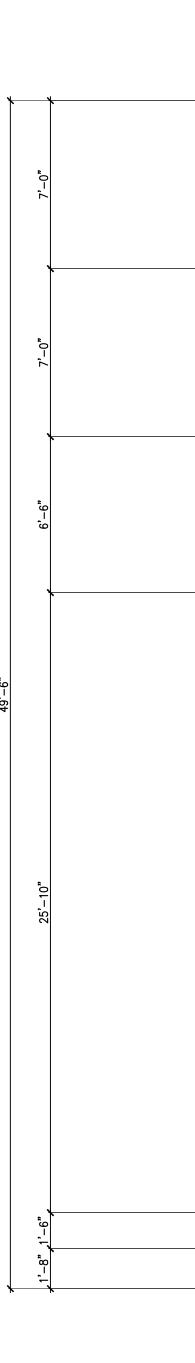

(1) ENLARGED LOWER LEVEL FLOOR PLAN - ZONE A A-2.400) SCALE: 1/4" = 1'-0"

HARRISON DESIGN 1054 31st St. NW, Suite 204 Washington, DC 20007 phone: (202) 733-1479 harrisondesign.com All drawings are the property of Harrison Design Associates, Inc. and must be returned at the completion of work. These shall not be reproduced, modified, or revised in any way without the written consent from, and proper compensation to, Harrison Design. The contractor shall check and verify all dimensions and report any discrepancies to Harrison Design before proceeding with the work. Harrison Design shall protect this right and be reimbursed for all legal and court costs, etc., for any necessary protection of the drawings. Submission of these drawings to any public body for any use does not release, in any way, the copyright and ownership of drawings provisions listed herein. ATE . С ROAD BRIDGE CHAIN stamps 2022-04-09 scale 1/4" =1'-0" checked BB drawn JN project no. 225387 title title ENLARGED LOWER LEVEL FLOOR PLAN - ZONE A sheet number A-2.400

|                        | HEATED SQUARE I                                   | FOOTAGE                                               | OTHER SQUARE FOO                                                                                     | TAGE                                                    | LIFE SAFETY CODE LEGEND                                                                                                                                                                                                                                                |
|------------------------|---------------------------------------------------|-------------------------------------------------------|------------------------------------------------------------------------------------------------------|---------------------------------------------------------|------------------------------------------------------------------------------------------------------------------------------------------------------------------------------------------------------------------------------------------------------------------------|
| ).<br>).<br>WALL w/ 4" | LOWER LEVEL<br>MAIN LEVEL<br>UPPER LEVEL<br>TOTAL | 4,830 S.F.<br>5,791 S.F.<br>4,077 S.F.<br>14,698 S.F. | MAIN:<br>3 CAR GARAGE<br>REAR PORCH<br>LOWER:<br>STORAGE/MECH.<br>UPPER:<br>BALCONY #1<br>BALCONY #2 | 805 S.F.<br>142 S.F.<br>544 S.F.<br>145 S.F.<br>88 S.F. | EGRESS WINDOW –<br>CLEAR OPENING: MIN. AREA 5.7 SF, MIN HEIGHT 2<br>MIN. WIDTH 20". MAX. SILL HEIGHT = 44" A.F.F.<br>SD SMOKE/CARBON MONOXIDE DETECTOR – HARD WIF<br>F EXHAUST FAN REQUIRED<br>GFI GROUND FAULT INTERRUPT REQUIRED<br>AFI ARC FAULT INTERRUPT REQUIRED |