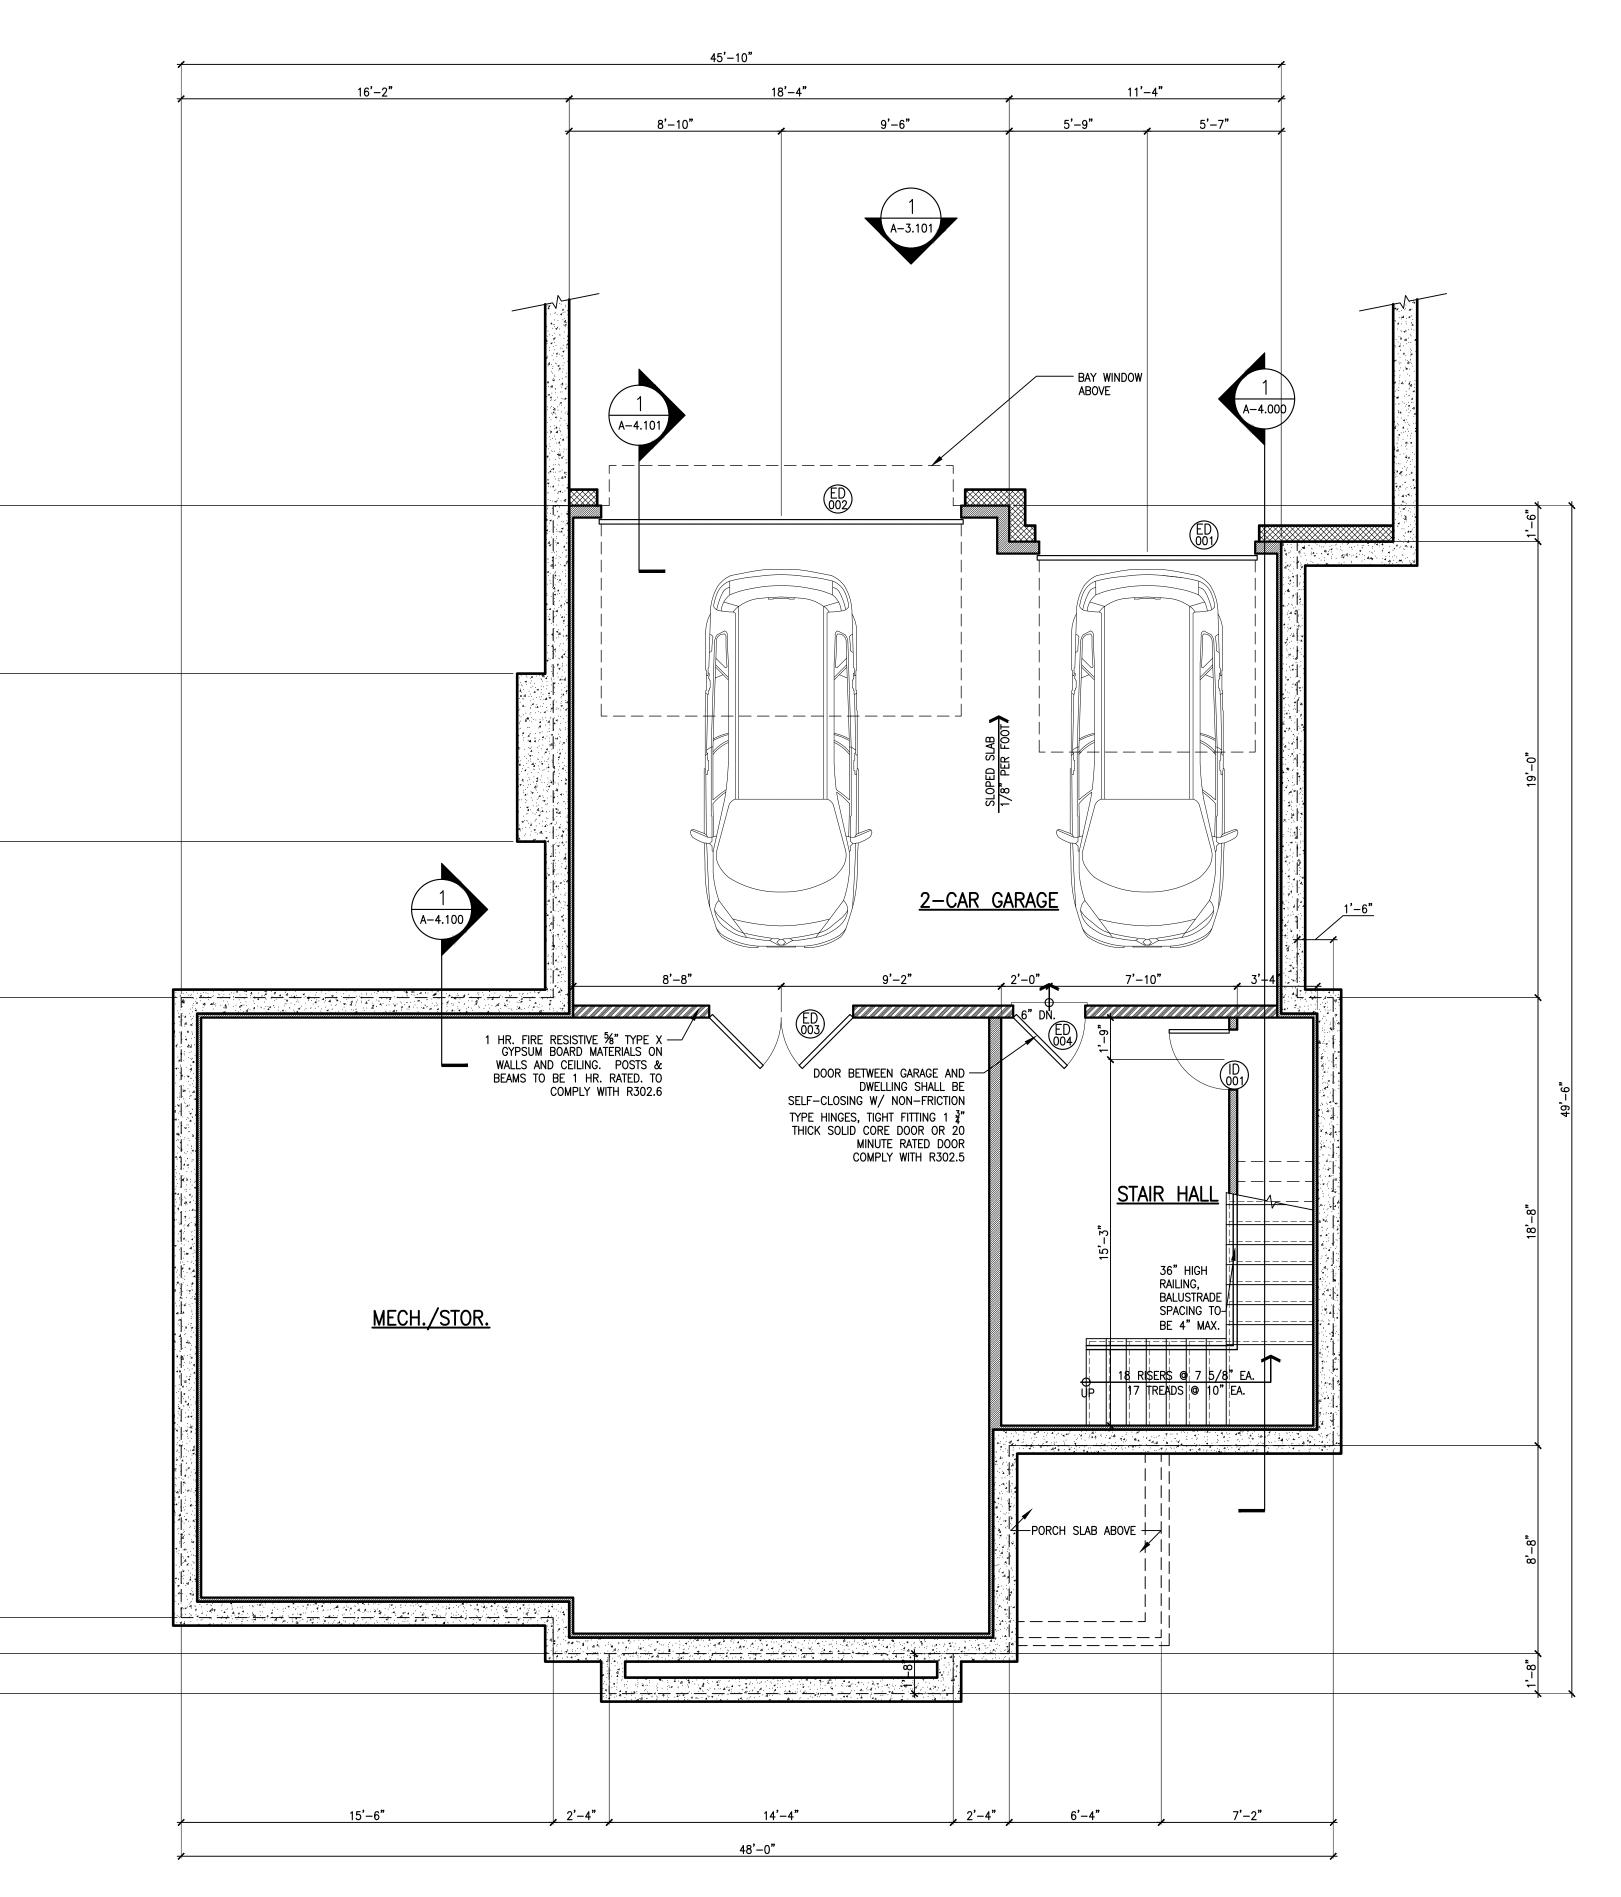

(1) ENLARGED LOWER LEVEL FLOOR PLAN - ZONE A A-2.400) SCALE: 1/4" = 1'-0"

HARRISON DESIGN 1054 31st St. NW, Suite 204 Washington, DC 20007 phone: (202) 733-1479 harrisondesign.com All drawings are the property of Harrison Design Associates, Inc. and must be returned at the completion of work. These shall not be reproduced, modified, or revised in any way without the written consent from, and proper compensation to, Harrison Design. The contractor shall check and verify all dimensions and report any discrepancies to Harrison Design before proceeding with the work. Harrison Design shall protect this right and be reimbursed for all legal and court costs, etc., for any necessary protection of the drawings. Submission of these drawings to any public body for any use does not release, in any way, the copyright and ownership of drawings provisions listed herein. ATE . С ROAD BRIDGE CHAIN stamps 2022-04-09 scale 1/4" =1'-0" checked BB drawn JN project no. 225387 title title ENLARGED LOWER LEVEL FLOOR PLAN - ZONE A sheet number A-2.400

|                        | HEATED SQUARE I                                   | FOOTAGE                                               | OTHER SQUARE FOO                                                                                     | TAGE                                                    | LIFE SAFETY CODE LEGEND                                                                                                                                                                                                                                                |
|------------------------|---------------------------------------------------|-------------------------------------------------------|------------------------------------------------------------------------------------------------------|---------------------------------------------------------|------------------------------------------------------------------------------------------------------------------------------------------------------------------------------------------------------------------------------------------------------------------------|
| ).<br>).<br>WALL w/ 4" | LOWER LEVEL<br>MAIN LEVEL<br>UPPER LEVEL<br>TOTAL | 4,830 S.F.<br>5,791 S.F.<br>4,077 S.F.<br>14,698 S.F. | MAIN:<br>3 CAR GARAGE<br>REAR PORCH<br>LOWER:<br>STORAGE/MECH.<br>UPPER:<br>BALCONY #1<br>BALCONY #2 | 805 S.F.<br>142 S.F.<br>544 S.F.<br>145 S.F.<br>88 S.F. | EGRESS WINDOW –<br>CLEAR OPENING: MIN. AREA 5.7 SF, MIN HEIGHT 2<br>MIN. WIDTH 20". MAX. SILL HEIGHT = 44" A.F.F.<br>SD SMOKE/CARBON MONOXIDE DETECTOR – HARD WIF<br>F EXHAUST FAN REQUIRED<br>GFI GROUND FAULT INTERRUPT REQUIRED<br>AFI ARC FAULT INTERRUPT REQUIRED |