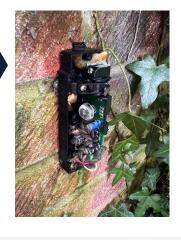

### **Common Problems**

We regularly see these common problems on gates, either from lack of previous maintenance or due to poor installation. Gate Maintenacne is in our DNA – our team are passionate about ensuring your gate system is upto standard.

- Control panel has slugs and not sealed
- Manual releases stuck
- Motor arms rusty and no lubricated
- Water no draining from motors
- Electrical wiring corroded
- Batteries defective
- Safety systems non operational