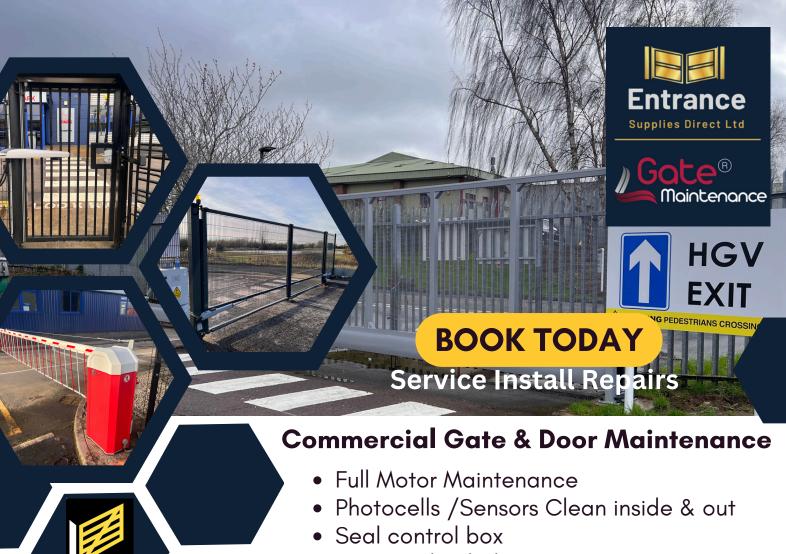

### **Common Problems**

We regularly see these common problems on gates, either from lack of previous maintenance or due to poor installation. Gate Maintenacne is in our DNA – our team are passionate about ensuring your gate system is upto standard.

- Control panel has slugs and not sealed
- Manual releases stuck
- Motor arms rusty and no lubricated
- Water no draining from motors
- Electrical wiring corroded
- Batteries defective
- Safety systems non operational