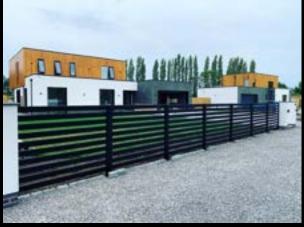

## Fencing

Aluminium fencing made to order.

Our fencing options are totally bespoke which means we can make our fencing and infill panels to suit your requirement.

Using all the same options as the gates, you can mix and match how the fencing is designed from solid panels, half panels and horizontal railings just like our Kingsway gate deaign.

We have specific fencing posts for end, corners and intermediate sections. All available as dug into the ground or bolt down to a wall.

Powdercoated to match the gates.

Aluminium infill panels to match the driveway gates

We offer aluminium fencing in panel form or loose to make and cut on site. All fencing materials are to the same thickness and quailty as all gates.

We use any of our infill sections for fencing, there is alomost no limit on what we can design for you.