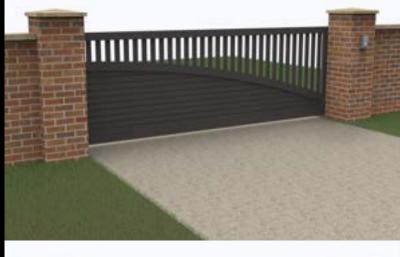

## Curved Gates

We offer a large selection of curved top gates.

Our luxury range includes popular designs in fully boarded or open top slatted.

We can mount our aluminium gates to brick walls or provide suitable aluminium gate posts.

Check out our website for more available designs, or give us a call and we would be happy to discuss suitable options with you.

All curved gates can be made for both swing and sliding gate requirements.