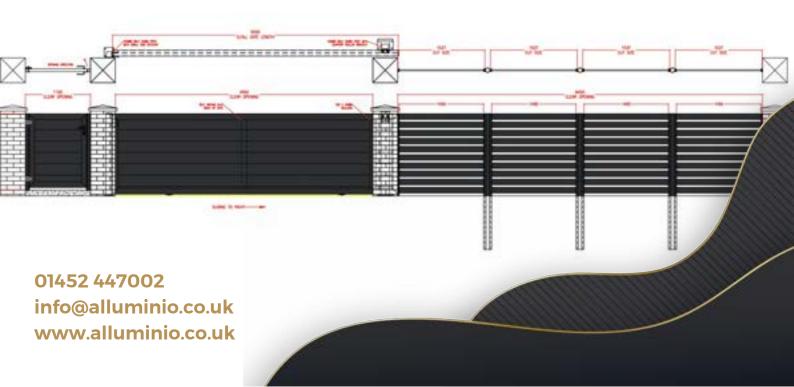

### **Gate Ordering**

We would be pleased to provide you with a quote for your project, if you know the details and requirements please contact our team for a detailed quote.

All installations orders come with a free survey where we will carry out the measurements and laser levels for any order placed. We offer free consulations to help advise you on the different gate options and accessories.

Our gates orders come with a CAD drawing for approval prior to any manufacuturing upon recieving an order

All installation order will have a technical on site survey, which Alluminio with take all measurements and laser details for the ground.

Additional options such as mains power and access control will be discussed whilst on site.