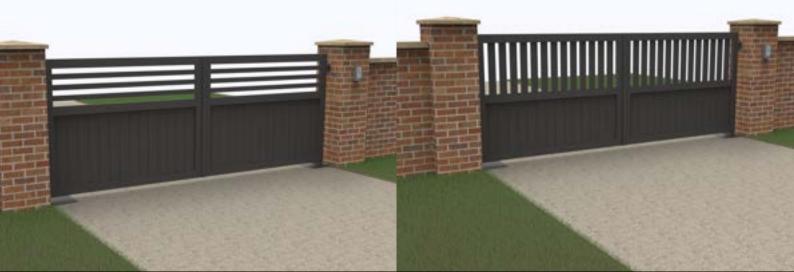

#### Windsor collection

Fully boarded design using T&G with open air slats

Optional size boards and mullion's <u>available</u>

#### **Boxford collection**

Fully boarded design using T&G with open air slats

Optional size boards and mullion's available

All our flat top designs can be made into swing, bi fold or sliding gates. Each design is custom made to your requirements, where we take into account the sizes of infill boards, direction and add on features you require for your new aluminium driveway gate.