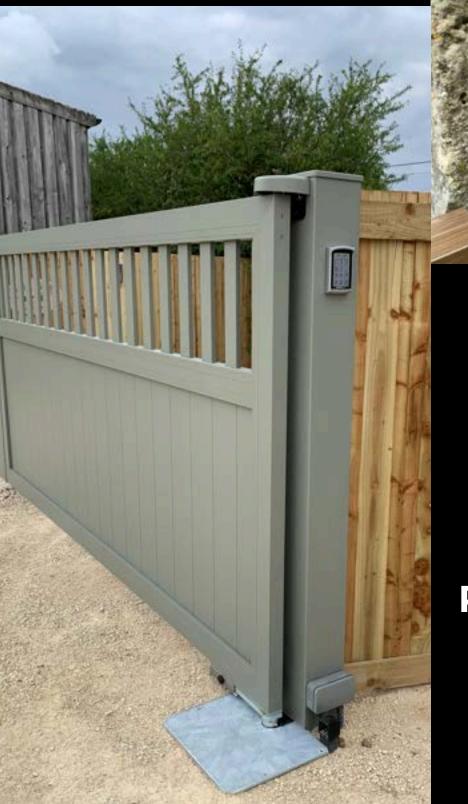

## **Electric Gate Automation**

Brushless motor technology for electric driveway gates

We use Roger Technology automation which operates a brushless motor. All the running gear is made from solid steel - We don't use plasic. The motor is the only brushless motor on the market.

## Access & Contol Equipment

All our electric gates and side locking electric gates can be supported with any GSM, video or keypad system.

Intercoms and keypads come with lights that will illuminate at night