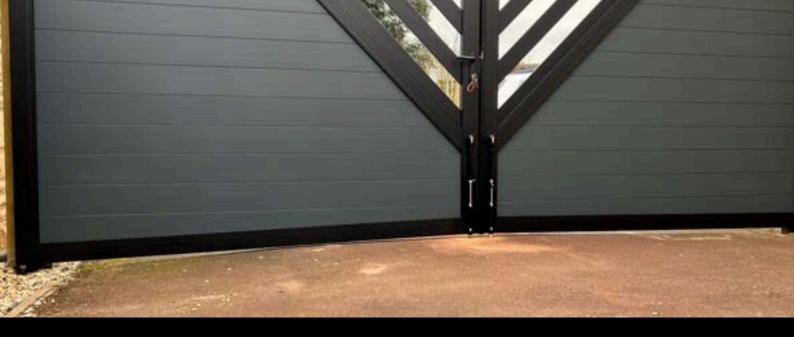

#### **Boxford collection**

Fully boarded design using T&G with open air slats

Optional size boards and mullion's available

All our flat top designs can be made into swing, bi fold or sliding gates. Each design is custom made to your requirements, where we take into account the sizes of infill boards, direction and add on features you require for your new aluminium driveway gate.