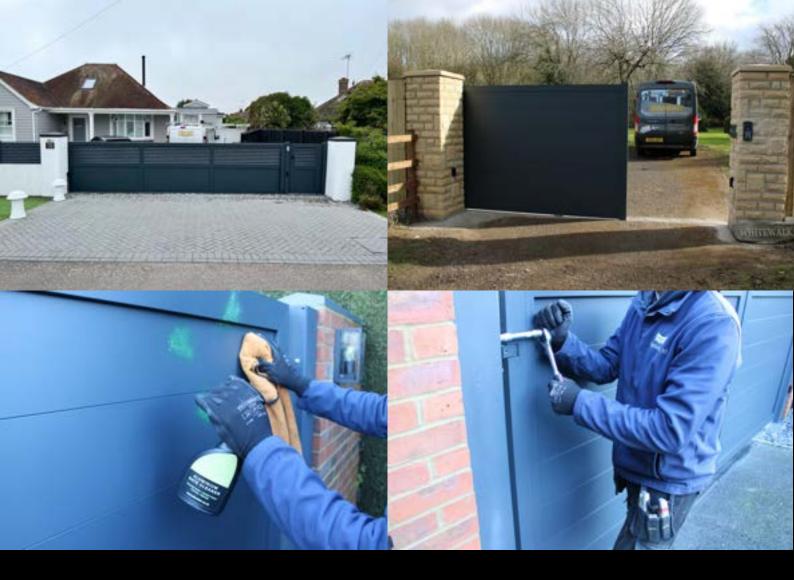

## Installation Packages

We can provide installation for your aluminium gate system. Costs vary from each job, depending on ground works required, posts, driveway finish and much more. We would be pleased to provide you with a free estimate if you have details, or we can arrange for our technical surveyor to come to site to survey and provide you with an accurate installation quote.

Our teams can offer the full package, from ground work, driveways through to electrical mains connections by certificate Engineers.

We offer Driveway gates, Garden Gates, Fencing along with building and landscaping works. If you have a project you would like us to support you with, we would be pleased to discuss your requirements.

Should the gate become scratch, you can have peace of mind that it will not rust due to the amazing properties of aluminium. We can provide touch up paint if required or simply purchase our gate care package when you order the gate.