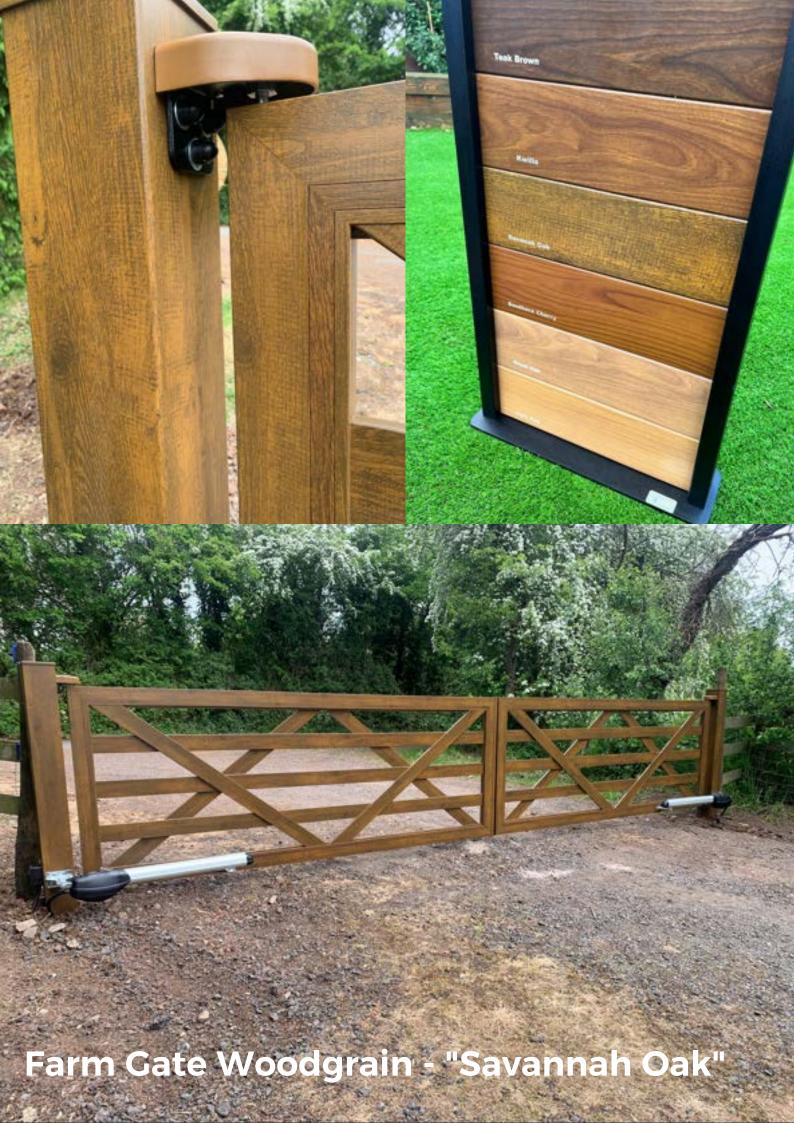

## Woodgrain (Mix and match)

Driftwood

Royal Oak

Black Ash

Southern Cherry

Kwilla

Teak Brown

Light Oak

Savannah Oak

#### **Berkeley collection**

Fully boarded design using T&G with open air slats

Optional size boards and mullion's available