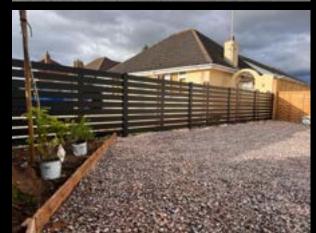

## Fencing

Aluminium fencing made to order.

Our fencing options are totally bespoke which means we can make our fencing and infill panels to suit your requirement.

Using all the same options as the gates, you can mix and match how the fencing is designed from solid panels, half panels and horizontal railings just like our Kingsway gate deaign.

We have specific fencing posts for end, corners and intermediate sections. All available as dug into the ground or bolt down to a wall.

Powdercoated to match the gates.

Aluminium infill panels to match the driveway gates

We offer aluminium fencing in panel form or loose to make and cut on site. All fencing materials are to the same thickness and quailty as all gates.

We use any of our infill sections for fencing, there is alomost no limit on what we can design for you.