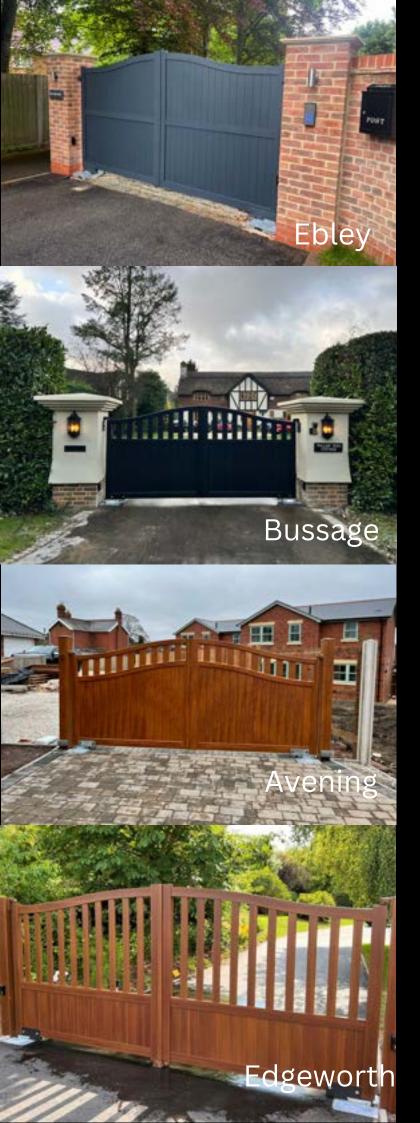

#### Kingsway collection

Slatted design using Planks infill

Optional size boards and mullion's available

#### **Stroud collection**

Fully boarded design using T&G infill

Optional size boards and mullion's available

#### Lydney collection

Fully boarded design using T&G with open air slats

Optional size boards and mullion's available

Bottom boarded design using at T&G and top Planks infill

Optional size boards and mullion's available

#### **Berkeley collection**

Fully boarded design using T&G with open air slats

Optional size boards and mullion's available