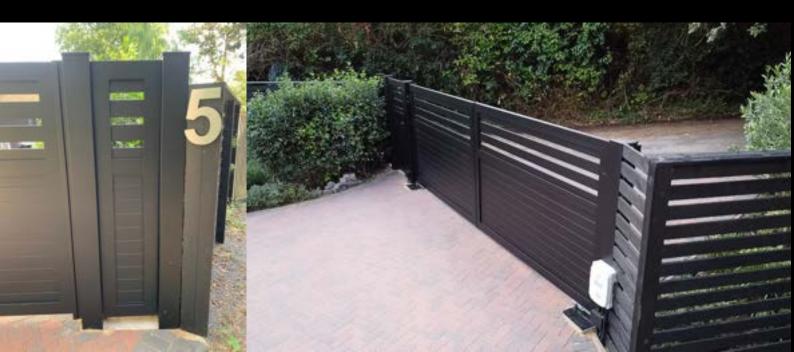

#### Kingsway collection

Slatted design using Planks infill

Optional size boards and mullion's available

#### **Boxford collection**

Fully boarded design using T&G with open air slats

Optional size boards and mullion's available

All our flat top designs can be made into swing, bi fold or sliding gates. Each design is custom made to your requirements, where we take into account the sizes of infill boards, direction and add on features you require for your new aluminium driveway gate.