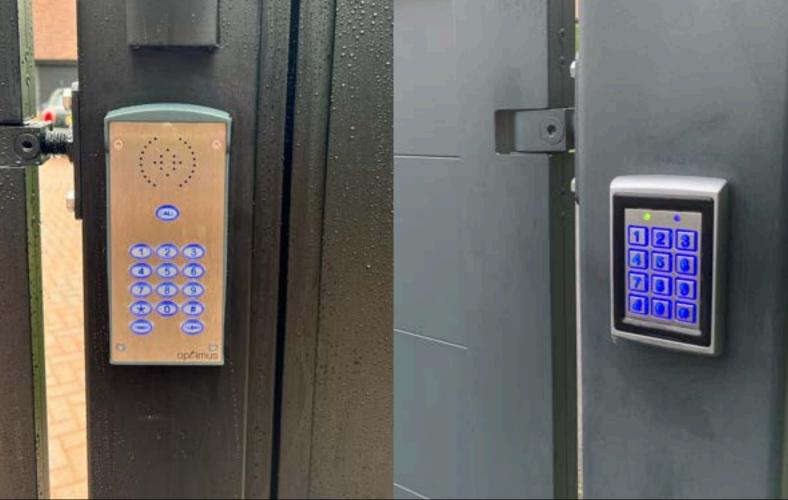

## Access & Contol Equipment

All our electric gates and side locking electric gates can be supported with any GSM, video or keypad system.

Intercoms and keypads come with lights that will illuminate at night

GSM & Video intercoms have supporting mobile apps