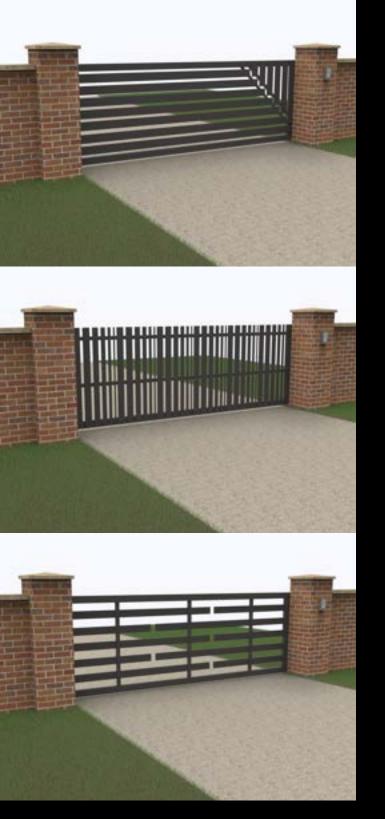

## Alluminium Collection

Farm 5 Bar

**Traditional** 

**Curved** 

**Perspex & Glass** 

**Flatop** 

**Sloping** 

Laser cut

**Numbers** 

**Stainless** 

All our gate designs can be made into a swing or sliding aluminium system. We offer both manual or automated options

## Aluminium

Join the trend with our aluminium gates, virtually maintenance free, offering a much longer life than traditional timber gates. No requirement to paint your gate again! Although aluminium can be more expensive in the short term than wooden gates, the cost of maintenance, and periodic replacement of timber gates mean that aluminium is the perfect choice for long term sustainability and appearance.