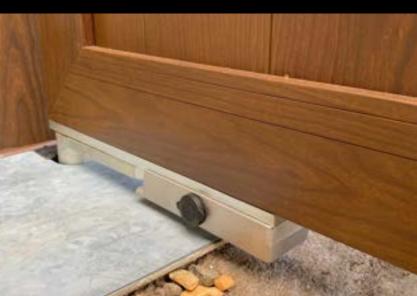

## **Swing Gate Hinges**

CR35 Wrap around hinge

French pivot hinge & cover plate

Underground Automation preparation

150 x 150mm post or 100 x 100mm 5mm SHS

Top 4 way cap

Dug in or Base plated options

Painted to match the gates