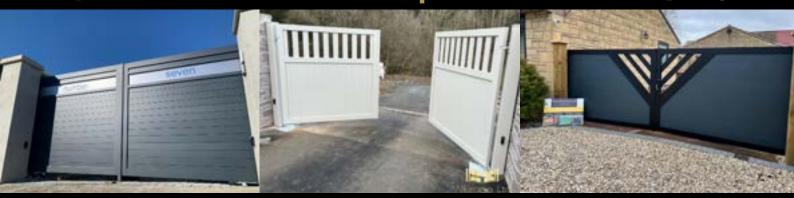

## Alluminium Collection

Farm 5 Bar

**Traditional** 

**Curved** 

**Perspex & Glass** 

**Flatop** 

**Sloping** 

Laser cut

**Numbers** 

**Stainless** 

All our gate designs can be made into a swing or sliding aluminium system. We offer both manual or automated options