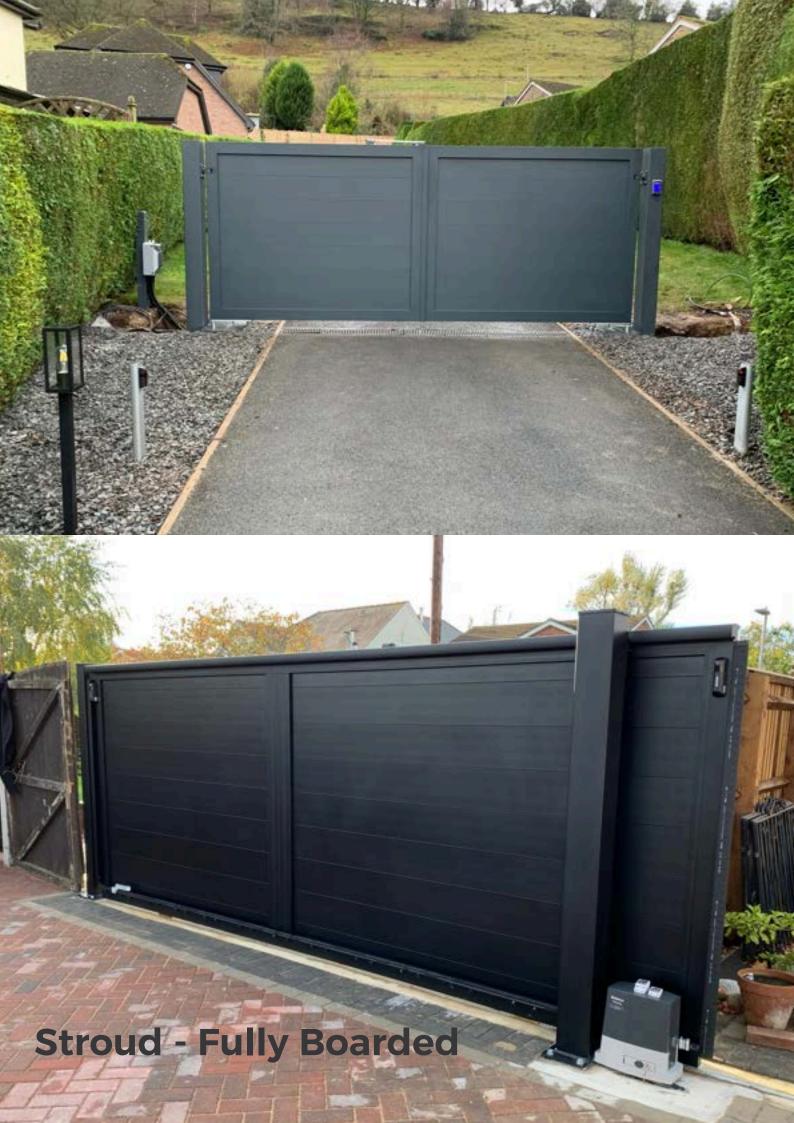

#### **Stroud collection**

Fully boarded design using T&G infill

Optional size boards and mullion's available