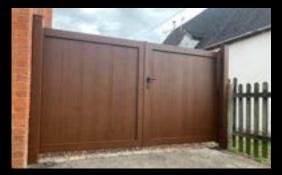

#### **Boxford collection**

Fully boarded design using T&G with open air slats

Optional size boards and mullion's available

All our flat top designs can be made into swing, bi fold or sliding gates. Each design is custom made to your requirements, where we take into account the sizes of infill boards, direction and add on features you require for your new aluminium driveway gate.