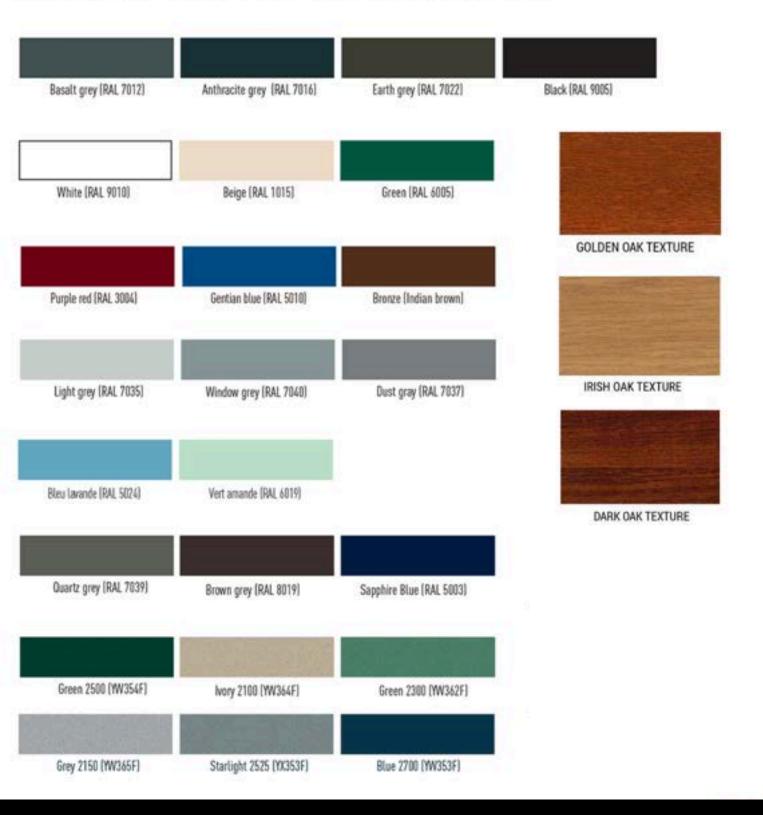

## Colours

Chose any RAL colour for your gate finish for our premium gate collection in aluminium. Offered in a textured, gloss or matt finish. Our popular gate colours include;

## Woodgrain (Mix and match)

Driftwood

Royal Oak

Black Ash

Southern Cherry

Kwilla

Teak Brown

Light Oak

Savannah Oak