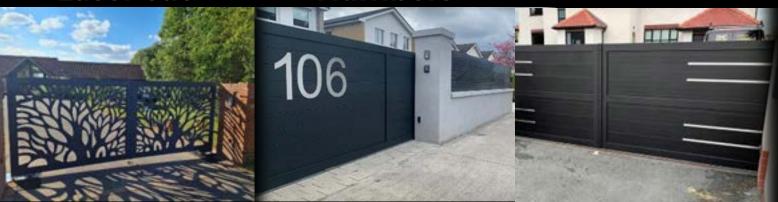

## Alluminium Collection

Farm 5 Bar

**Traditional** 

**Curved** 

**Perspex & Glass** 

**Flatop** 

**Sloping** 

Laser cut

**Numbers** 

**Stainless** 

All our gate designs can be made into a swing or sliding aluminium system. We offer both manual or automated options