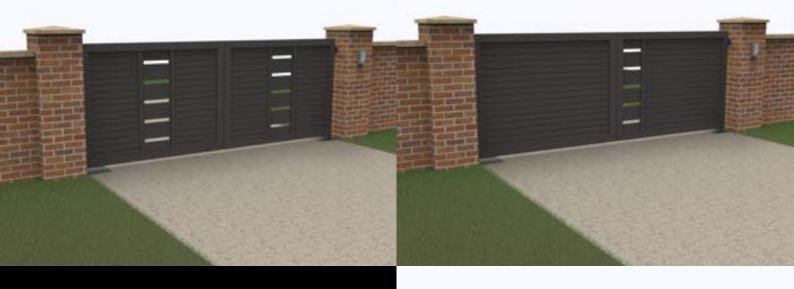

#### Kingsway collection

Slatted design using Planks infill

Optional size boards and mullion's available

#### **Stroud collection**

Fully boarded design using T&G infill

Optional size boards and mullion's available