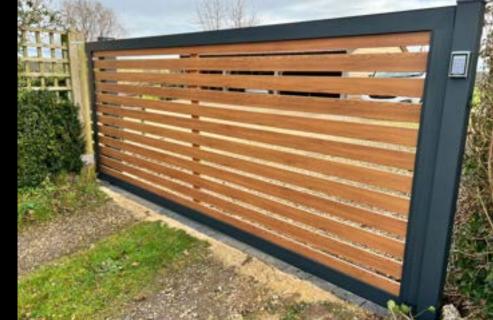

#### Kingsway collection

Slatted design using Planks infill

Optional size boards and mullion's available