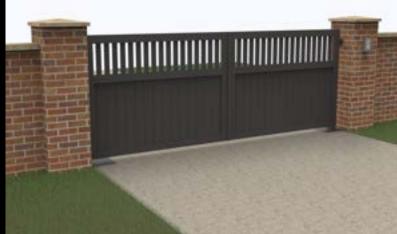

#### Lydney collection

Fully boarded design using T&G with open air slats

Optional size boards and mullion's available

Bottom boarded design using at T&G and top Planks infill

Optional size boards and mullion's available

#### **Berkeley collection**

Fully boarded design using T&G with open air slats

Optional size boards and mullion's available