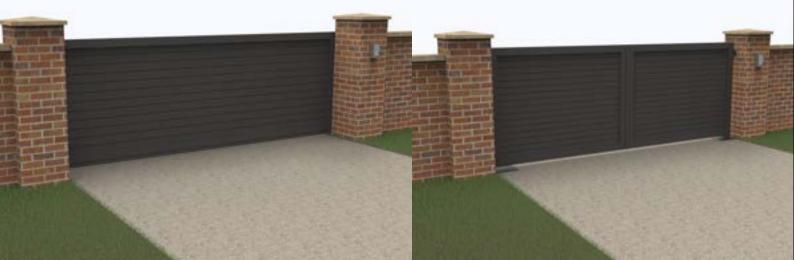

#### **Stroud collection**

Fully boarded design using T&G infill

Optional size boards and mullion's available

#### **Boxford collection**

Fully boarded design using T&G with open air slats

Optional size boards and mullion's available

All our flat top designs can be made into swing, bi fold or sliding gates. Each design is custom made to your requirements, where we take into account the sizes of infill boards, direction and add on features you require for your new aluminium driveway gate.