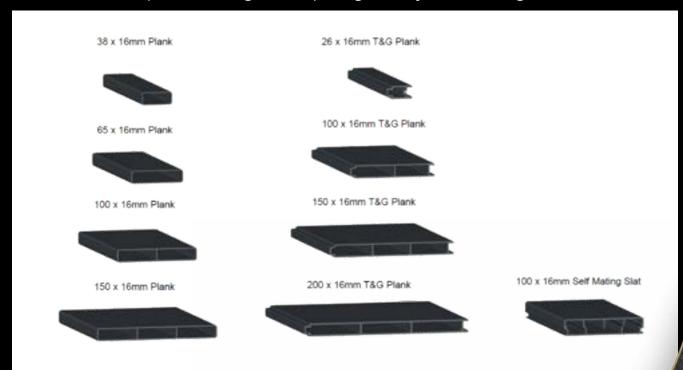

#### Kingsway collection

Slatted design using Planks infill

Optional size boards and mullion's available

#### **Stroud collection**

Fully boarded design using T&G infill

Optional size boards and mullion's available

#### Lydney collection

Fully boarded design using T&G with open air slats

Optional size boards and mullion's available

Bottom boarded design using at T&G and top Planks infill

Optional size boards and mullion's available

#### **Berkeley collection**

Fully boarded design using T&G with open air slats

Optional size boards and mullion's available

#### Windsor collection

Fully boarded design using T&G with open air slats

Optional size boards and mullion's <u>available</u>

#### **Boxford collection**

Fully boarded design using T&G with open air slats

Optional size boards and mullion's available

All our flat top designs can be made into swing, bi fold or sliding gates. Each design is custom made to your requirements, where we take into account the sizes of infill boards, direction and add on features you require for your new aluminium driveway gate.