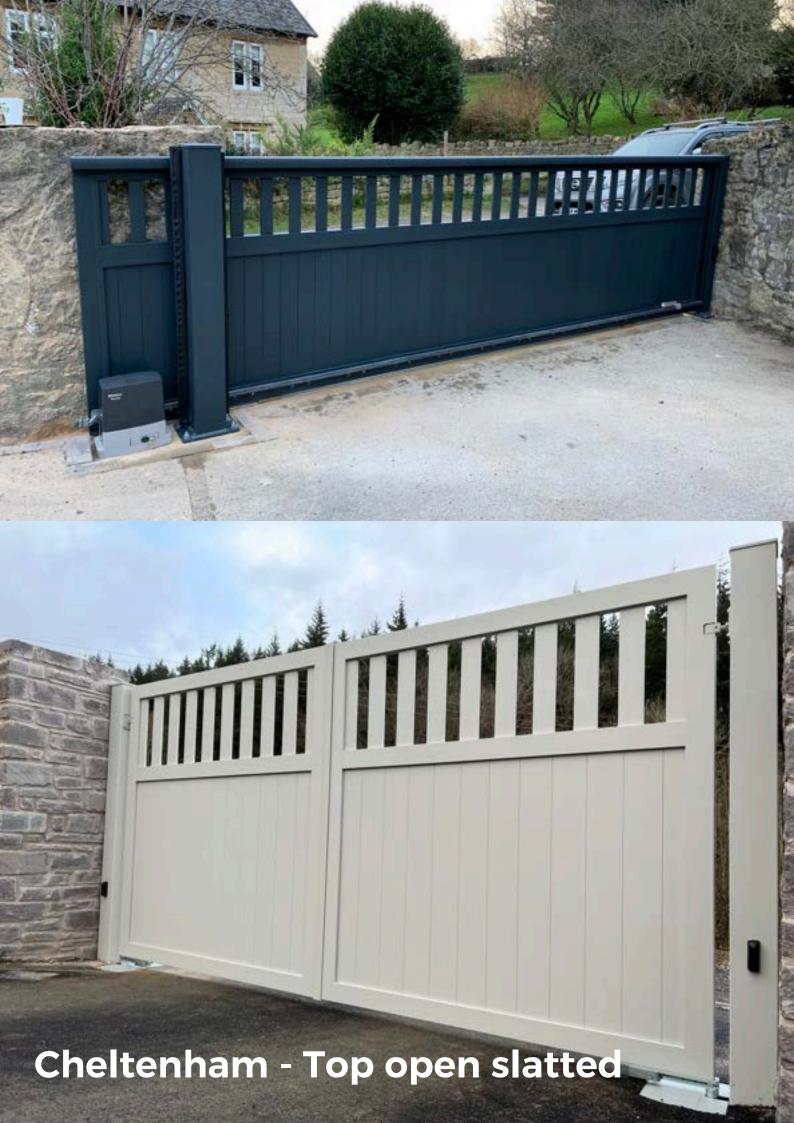

deaign.

We have specific fencing posts for end, corners and intermediate sections. All available as dug into the ground or bolt down to a wall.

Powdercoated to match the gates.

Aluminium infill panels to match the driveway gates











Sloping driveway - We can make the gate to suit the slope to keep the bottom of the gate close to the ground.

All gates with slopes are manufacutered with additional streighting bars internally to support any additional loading on the gates.

We offer aluminium fencing in panel form or loose to make and cut on site. All fencing materials are to the same thickness and quailty as all gates.

We use any of our infill sections for fencing, there is alomost no limit on what we can design for you.

Looking for somthing truley bespoke - We can help!











## **Swing Gate Hinges**

CR35 Wrap around hinge





French pivot hinge & cover plate

Underground Automation preparation





150 x 150mm post or 100 x 100mm 5mm SHS



Top 4 way cap

Dug in or Base plated options

Painted to match the gates

## **Electric Gate Automation**

Brushless motor technology for electric driveway gates



We use Roger Technology automation which operates a brushless motor. All the running gear is made from solid steel - We don't use plasic. The motor is the only brushless motor on the market.









## Access & Contol Equipment

All our electric gates and side locking electric gates can be supported with any GSM, video or keypad system.

Intercoms and keypads come with lights that will illuminate at night

GSM & Video intercoms have supporting mobile apps