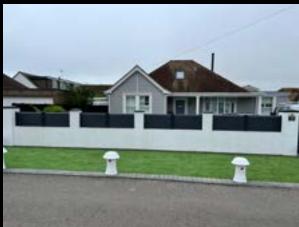

## Fencing

Aluminium fencing made to order.

Our fencing options are totally bespoke which means we can make our fencing and infill panels to suit your requirement.

Using all the same options as the gates, you can mix and match how the fencing is designed from solid panels, half panels and horizontal railings just like our Kingsway gate deaign.

We have specific fencing posts for end, corners and intermediate sections. All available as dug into the ground or bolt down to a wall.

Powdercoated to match the gates.

Aluminium infill panels to match the driveway gates

We offer aluminium fencing in panel form or loose to make and cut on site. All fencing materials are to the same thickness and quailty as all gates.

We use any of our infill sections for fencing, there is alomost no limit on what we can design for you.