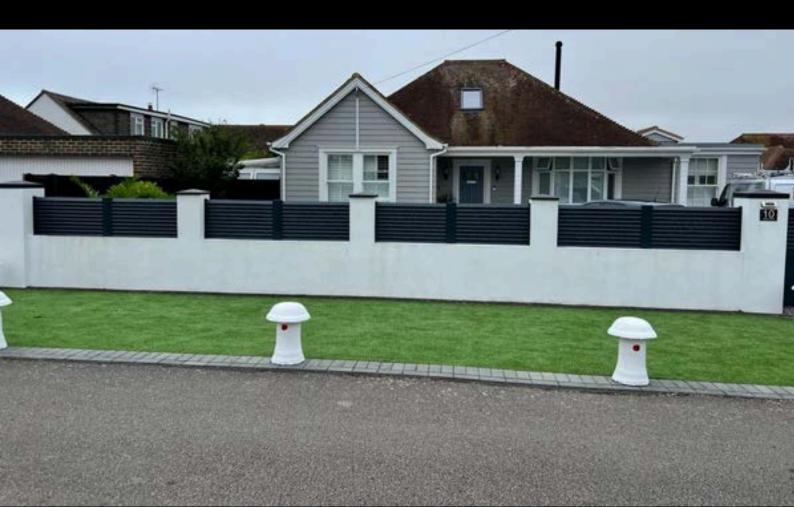

## Fencing

Aluminium fencing made to order.

Our fencing options are totally bespoke which means we can make our fencing and infill panels to suit your requirement.

Using all the same options as the gates, you can mix and match how the fencing is designed from solid panels, half panels and horizontal railings just like our Kingsway gate deaign.

We have specific fencing posts for end, corners and intermediate sections. All available as dug into the ground or bolt down to a wall.

Powdercoated to match the gates.

Aluminium infill panels to match the driveway gates