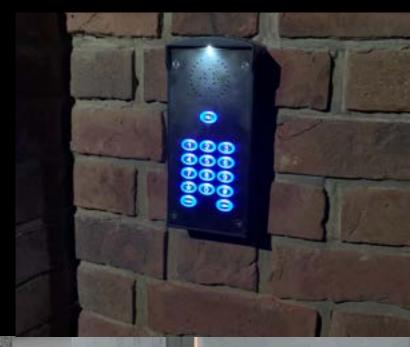

## Access & Contol Equipment

All our electric gates and side locking electric gates can be supported with any GSM, video or keypad system.

Intercoms and keypads come with lights that will illuminate at night

GSM & Video intercoms have supporting mobile apps