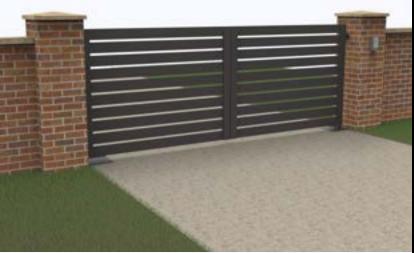

#### Kingsway collection

Slatted design using Planks infill

Optional size boards and mullion's available