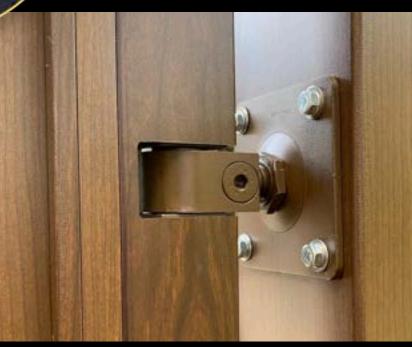

## **Swing Gate Hinges**

CR35 Wrap around hinge

French pivot hinge & cover plate

Underground Automation preparation

150 x 150mm post or 100 x 100mm 5mm SHS

Top 4 way cap

Dug in or Base plated options

Painted to match the gates