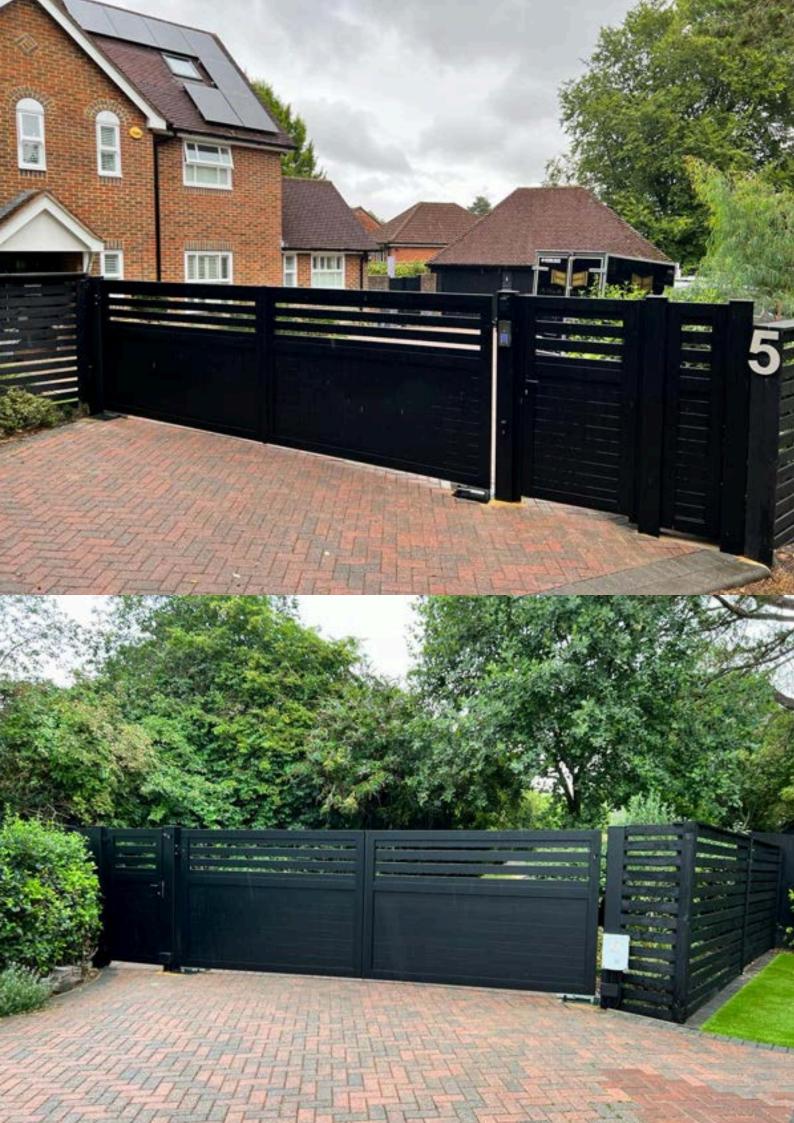

#### Kingsway collection

Slatted design using Planks infill

Optional size boards and mullion's available

#### **Boxford collection**

Fully boarded design using T&G with open air slats

Optional size boards and mullion's available

All our flat top designs can be made into swing, bi fold or sliding gates. Each design is custom made to your requirements, where we take into account the sizes of infill boards, direction and add on features you require for your new aluminium driveway gate.