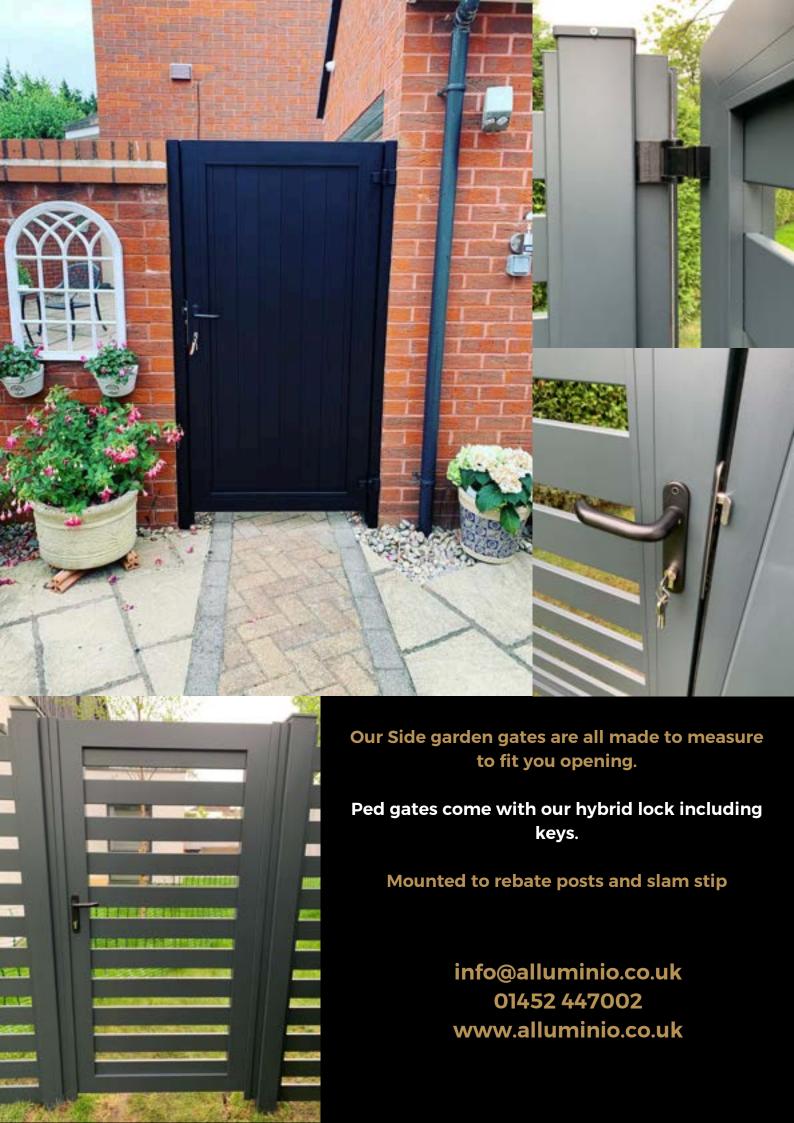

#### Kingsway collection

Slatted design using Planks infill

Optional size boards and mullion's available

## **Swing Gate Hinges**

CR35 Wrap around hinge

French pivot hinge & cover plate

Underground Automation preparation

150 x 150mm post or 100 x 100mm 5mm SHS

Top 4 way cap

Dug in or Base plated options

Painted to match the gates