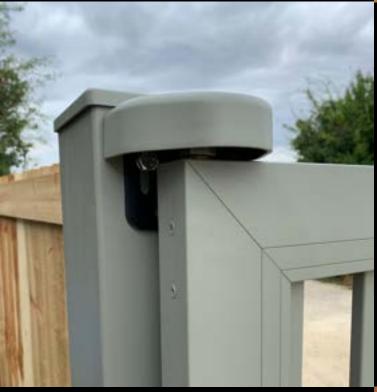

## **Swing Gate Hinges**

CR35 Wrap around hinge

French pivot hinge & cover plate

Underground Automation preparation

150 x 150mm post or 100 x 100mm 5mm SHS

Top 4 way cap

Dug in or Base plated options

Painted to match the gates