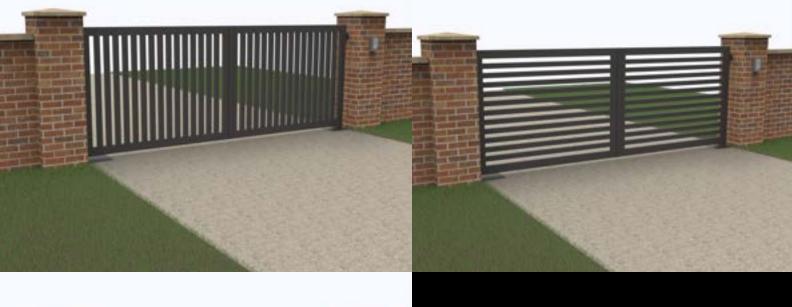

#### Kingsway collection

Slatted design using Planks infill

Optional size boards and mullion's available

#### Windsor collection

Fully boarded design using T&G with open air slats

Optional size boards and mullion's <u>available</u>