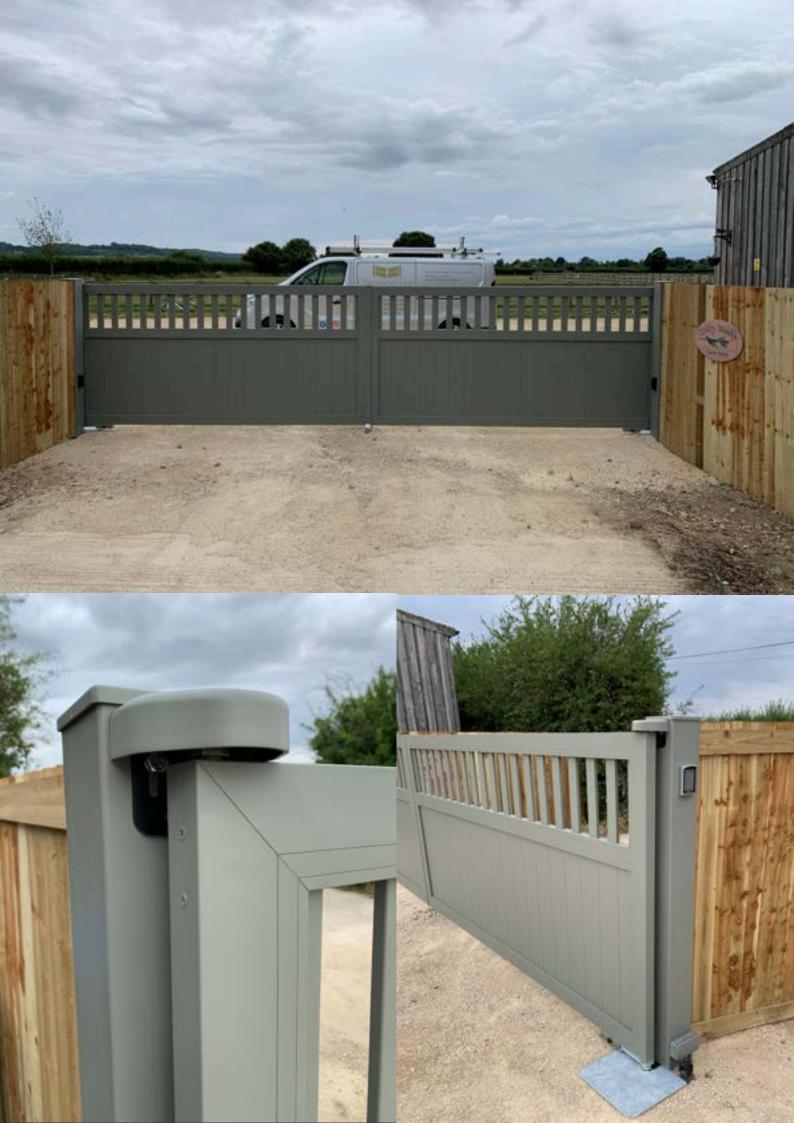

Sloping driveway - We can make the gate to suit the slope to keep the bottom of the gate close to the ground.

All gates with slopes are manufacutered with additional streighting bars internally to support any additional loading on the gates.

## **Swing Gate Hinges**

CR35 Wrap around hinge

French pivot hinge & cover plate

Underground Automation preparation

150 x 150mm post or 100 x 100mm 5mm SHS

Top 4 way cap

Dug in or Base plated options

Painted to match the gates

## **Electric Gate Automation**

Brushless motor technology for electric driveway gates

We use Roger Technology automation which operates a brushless motor. All the running gear is made from solid steel - We don't use plasic. The motor is the only brushless motor on the market.