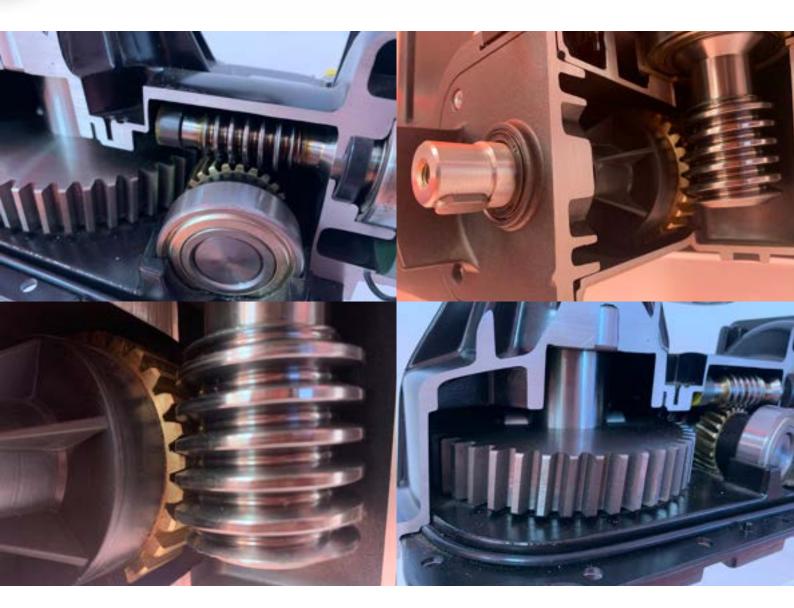

## **Electric Gate Automation**

Brushless motor technology for electric driveway gates

We use Roger Technology automation which operates a brushless motor. All the running gear is made from solid steel - We don't use plasic. The motor is the only brushless motor on the market.