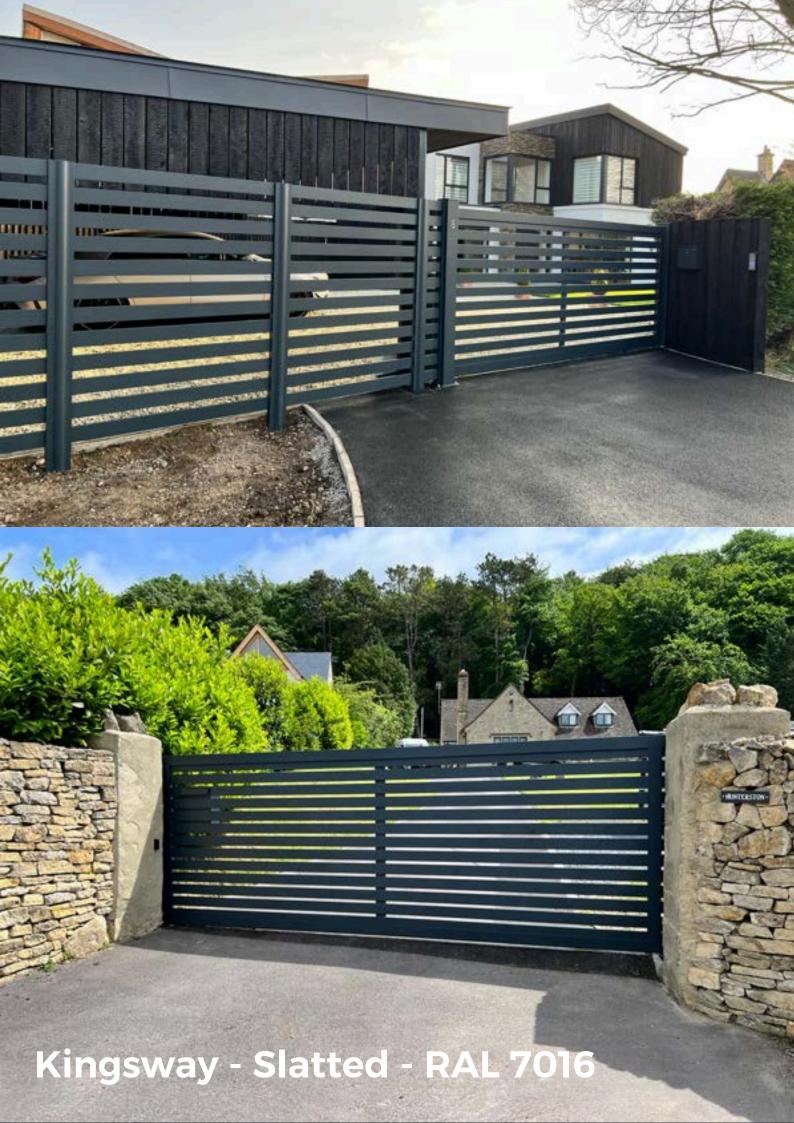

#### Kingsway collection

Slatted design using Planks infill

Optional size boards and mullion's available