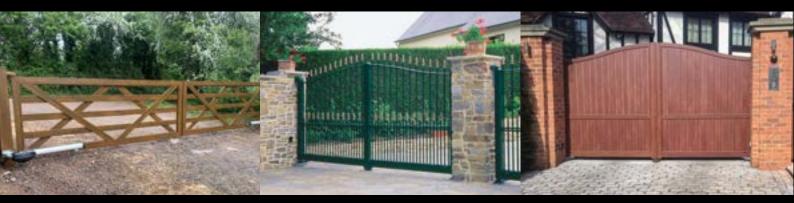

## Alluminium Collection

Farm 5 Bar

**Traditional** 

**Curved** 

**Perspex & Glass** 

**Flatop** 

**Sloping** 

Laser cut

**Numbers** 

**Stainless** 

All our gate designs can be made into a swing or sliding aluminium system. We offer both manual or automated options