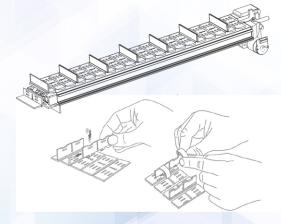

# **MAGEX DISPENSING SYSTEM**

Magex's patented dispensing system provides the maximum flexibility to dispense any kind of product, adapting the space to it.

The system allows to insert separators between the products; the machine has a self-testing system to verify the functioning of every lane before dispensing the product.