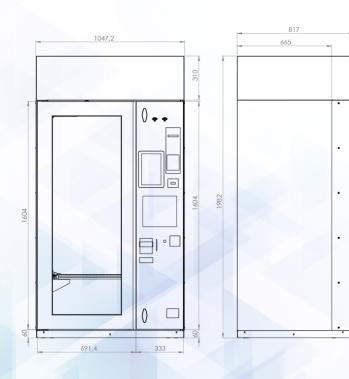

# A6 SPECS

Width: 41.2"/1048 mm

**Depth**: 31"/795 mm

Height: 78.5"/1995 mm

Weight (with 6 floors): 330 kg

Maximum number of floors: 8
Maximum number of lanes: 6

Maximum facings per floor : 6

Lighting type: High luminosity LED (25W)
Power Supply: 240/50 Hz | 110V/60 Hz