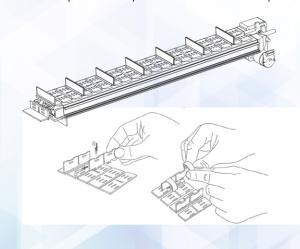

### **MAGEX LOADING SYSTEM**

The E9 has maximum adaptability to distribute all types of product, this unique system allows lanes to be paired to accommodate products of different sizes. The system also has interlocking partitions to separate products that are next to one another. This allows complete control of specific lanes so you may dispense products of different sizes and shapes. The E9 also has a self-diagnostic system that will check the operating status of any particular lane prior to any disbursement of the product.