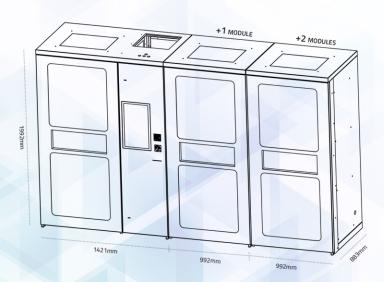

## **E9 SPECS**

Width : 56"/1421 mm Depth : 34.7"/883 mm Height : 78.4"/1992 mm Weight (with 6 floors) : 350 kg Weight (slave module) : 350 kg Maximum number of floors : 8 Maximum number of lanes : 9 Maximum facings per floor : 9 Lighting type : High luminosity LED (30W) Power Supply : 240/50 Hz | 110V/60 Hz Internal temperature : 2/4° C

# E9 IS EXPANDABLE UP TO 4 MODULES