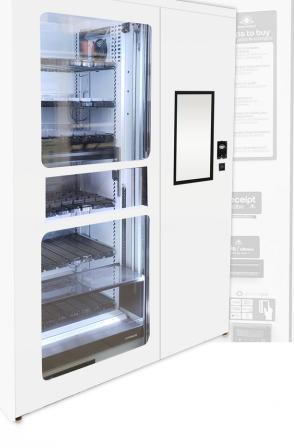

The E9 is an automated kiosk with an innovative design perfect to sell a lot of different products; the dispensing product window is at 90cm from the ground to easily remove the products without bending down. The vending machine is equipped with a robotic product carrier that transports the product from the kiosk's floors to the middle dispensing door without over turning it. The product is dispensed thanks to the patented system with separators and without spirals, which allows to organize every floor according to the product's size. This system allows for the sale of fragile products. E9 has 9 lanes on every floor with up to 8 floors. The kiosk has a 22" HD touch display with 1920x1080p resolution: this screen provides a full products menu with product description, pictures and promotional video.