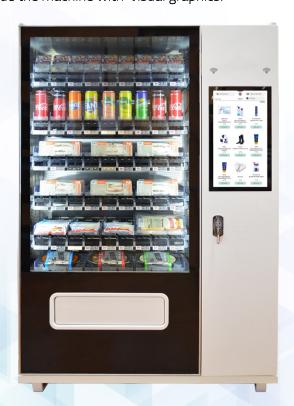

The I9 is the latest generation of automated kiosks that allows for a secure method of selling the most fragile of products thanks to Magex's patented dispensing system. The I9 comes equipped with a 22" HD touch display with 1920x1080p resolution. The touch display provides the retailer with the ability to showcase full product menus with product description, pictures and promotional video.

# **REAL TIME DATA SERVICE**

Magex provides to all its customers a service for the management of the vending machines updated in real time, connected via web and accessible from laptops, mobile phones etc. This allows you to view in real-time data of each sale, the product stock status, the coins/banknotes inserted or returned, automatic reboots and other functions. It also monitors the temperature inside the machine with visual graphics.