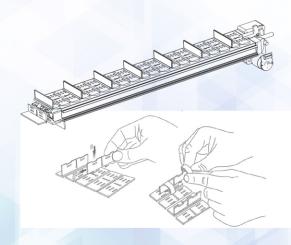

## **MAGEX LOADING SYSTEM**

The I9 has maximum adaptability to distribute all types of product, this unique system allows lanes to be paired to accommodate products of different sizes. The system also has interlocking partitions to separate products that are next to one another. This allows complete control of specific lanes so you may dispense products of different sizes and shapes. The I9 includes a self-diagnostic system that will check the operating status of any particular lane prior to any disbursement of the product.