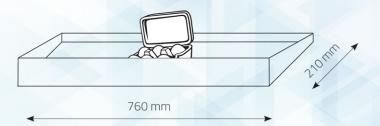

### **SHUTTLE DELIVERY SYSTEM**

Product is delivered to the withdrawal area (which is placed under the window) by a lift that does not manipulate or capsize the items, thus allowing the sale of even the very delicate of products such as smarts phones, food items etc. The dimensions of the lift allow to dispense rather large packages and fragile products like egg cases.