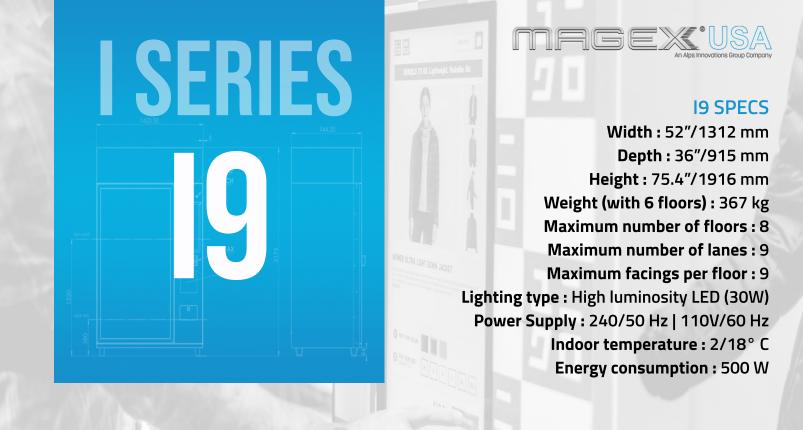

The I9 is the latest generation of automated kiosks that allows for a secure method of selling the most fragile of products thanks to Magex's patented dispensing system. The I9 comes equipped with a 22" HD touch display with 1920x1080p resolution. The touch display provides the retailer with the ability to showcase full product menus with product description, pictures and promotional video.

#### **TECHNICAL SPECIFICATIONS**

- Reinforced retrieval area
- Shatter proof resistant glass
- 22" Touch screen monitor with Android system
- Industrial computer with quad core processor
- Operating system installed with a 32GB SSD
- LED lighting
- Modular shelf configuration
- Industrial console door locks
- Self diagnostic system
- Data management and statistics system
- Bar code Reader