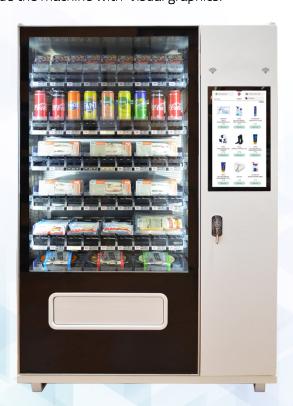

The I9 is the latest generation of automated kiosks that allows for a secure method of selling the most fragile of products thanks to Magex's patented dispensing system. The I9 comes equipped with a 22" HD touch display with 1920x1080p resolution. The touch display provides the retailer with the ability to showcase full product menus with product description, pictures and promotional video.

# **MAGEX LOADING SYSTEM**

The I9 has maximum adaptability to distribute all types of product, this unique system allows lanes to be paired to accommodate products of different sizes. The system also has interlocking partitions to separate products that are next to one another. This allows complete control of specific lanes so you may dispense products of different sizes and shapes. The I9 includes a self-diagnostic system that will check the operating status of any particular lane prior to any disbursement of the product.

#### **TECHNICAL SPECIFICATIONS**

- Reinforced retrieval area
- Shatter proof resistant glass
- 22" Touch screen monitor with Android system
- Industrial computer with quad core processor
- Operating system installed with a 32GB SSD
- LED lighting
- Modular shelf configuration
- •Industrial console door locks
- •Self diagnostic system
- Data management and statistics system
- Bar code Reader