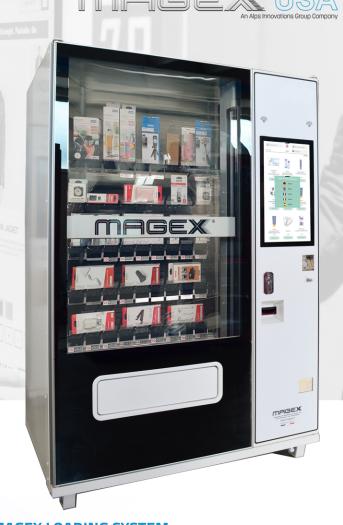

The I9 is the latest generation of automated kiosks that allows for a secure method of selling the most fragile of products thanks to Magex's patented dispensing system. The I9 comes equipped with a 22" HD touch display with 1920x1080p resolution. The touch display provides the retailer with the ability to showcase full product menus with product description, pictures and promotional video.