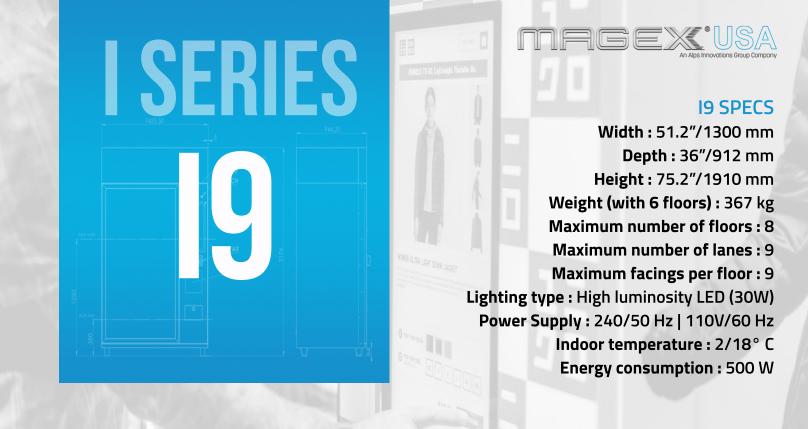

The I9 is the latest generation of automated kiosks that allows for a secure method of selling the most fragile of products thanks to Magex's patented dispensing system. The I9 comes equipped with a 22" HD touch display with 1920x1080p resolution. The touch display provides the retailer with the ability to showcase full product menus with product description, pictures and promotional video.