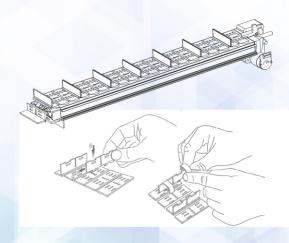

# **MAGEX LOADING SYSTEM**

The I9 has maximum adaptability to distribute all types of product, this unique system allows lanes to be paired to accommodate products of different sizes. The system also has interlocking partitions to separate products that are next to one another. This allows complete control of specific lanes so you may dispense products of different sizes and shapes. The I9 includes a self-diagnostic system that will check the operating status of any particular lane prior to any disbursement of the product.