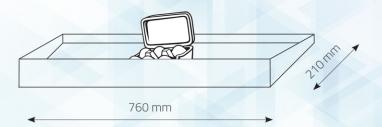

### **SHUTTLE DELIVERY SYSTEM**

Product is delivered to the withdrawal area (which is placed under the window) by a lift that does not manipulate or capsize the items, thus allowing the sale of even the very delicate of products such as smarts phones, food items etc. The dimensions of the lift allow to dispense rather large packages and fragile products like egg cases.