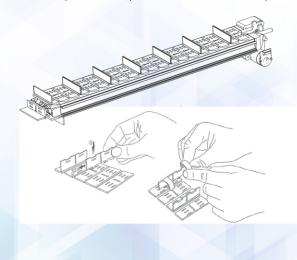

## **MAGEX LOADING SYSTEM**

The S9 has maximum adaptability to distribute all types of product, this unique system allows lanes to be paired to accommodate products of different sizes. The system also has interlocking partitions to separate products that are next to one another. This allows complete control of specific lanes so you may dispense products of different sizes and shapes. The S9 also has a self-diagnostic system that will check the operating status of any particular lane prior to any disbursement of the product.