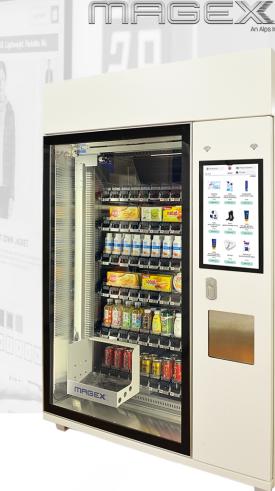

<section-header>

The S9 features the latest in high end electronics distribution and sale in a completely secure system. Complete with a robotic delivery system suitable for the sale of any product including but not limited to: smartphones, tablets, printer cartridges, watches, computer accessories, cameras, video games and clothing. The kiosk comes equipped with a 22" HD touch screen display with 1920x1080p resolution. This screen provides a full products menu including product description, pictures and promotional video.

**S**SERIES

 22" touch screen monitor with 1920x1080 pixel resolution (optional 10" monitor)