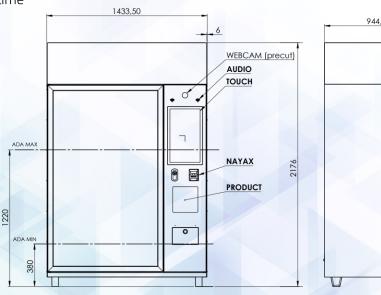

# **S9 SPECS**

Width: 54"/1372 mm Depth: 37.8"/960.12 mm Height: 85.4"/2169.2 mm Weight (with 6 floors) : 350 kg Maximum number of floors : 8 Maximum number of lanes : 9 Maximum facings per floor : 9 Lighting type : High luminosity LED (30W) Power Supply : 240/50 Hz | 110V/60 Hz Indoor temperature : 0/18° C Energy consumption : 600 W