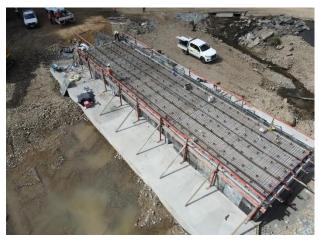

## New Acland Coal Mine – Lagoon Creek Crossing

- 6 cell 600 Dia CSP pipes 30M Length
- 900 M3 Concrete
- 100 + tonnes Reo
- Storm Water Pits
- Concrete Sediment Basins
- Batter Protection
- Solar Panel Slabs

#### **HV Crossing – Olive Downs Mine**

- 10 cell 2.4 Dia CSP pipes 100M Length
- Concrete Foundations for Hold Down Straps for CSP's
- Bulk Flowable Fill Pour

#### **Forbes Road Causeway Replacement (Mackay Council)**

- 6 cell 3.6M x 1.2M RCBC Culvert
- Concrete Batter Protection
- Approach Causeway Concrete Pavement

#### **Olive Downs Mine Access Road**

- 6 cell RCP Culvert 1.5M Dia
- Installation of RCP's
- Concrete Aprons & End Structures

M: 0497 137 693

E: info@tauruscc.com.au

W: www.tauruscc.com.au