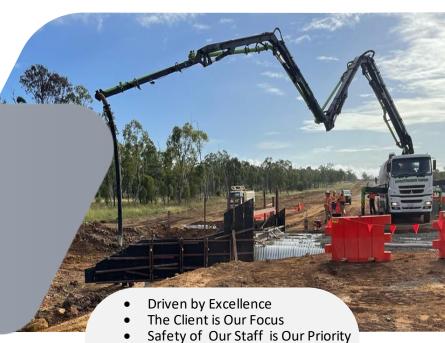

### **OVERVIEW**

#### **ABOUT US**

Taurus Civil Construction is a fast growing Queensland based company engaging in projects throughout Mackay, Brisbane and the Bowen basin.

Our team is highly skilled, qualified and licensed across all aspects of the civil construction industry. We take pride in our work & our people.

With our vast amount of experience in formwork, steel fixing and concreting, Taurus Civil Construction have the equipment and experience along with proven reputation for delivering time critical projects.