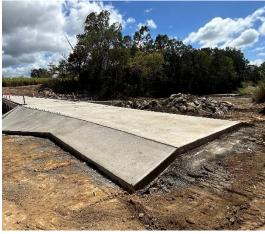

#### **Forbes Road Causeway Replacement (Mackay Council)**

- 6 cell 3.6M x 1.2M RCBC Culvert
- Concrete Batter Protection
- Approach Causeway Concrete Pavement