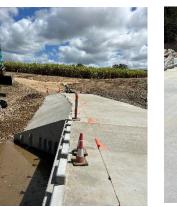

#### **Forbes Road Causeway Replacement (Mackay Council)**

- 6 cell 3.6M x 1.2M RCBC Culvert
- Concrete Batter Protection
- Approach Causeway Concrete Pavement