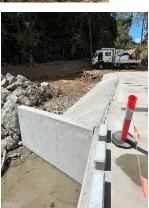

#### **Forbes Road Causeway Replacement (Mackay Council)**

- 6 cell 3.6M x 1.2M RCBC Culvert
- Concrete Batter Protection
- Approach Causeway Concrete Pavement