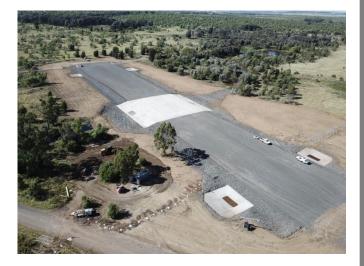

## New Acland Coal Mine – Lagoon Creek Crossing

- 6 cell 600 Dia CSP pipes 30M Length
- 900 M3 Concrete
- 100 + tonnes Reo
- Storm Water Pits
- Concrete Sediment Basins
- Batter Protection
- Solar Panel Slabs