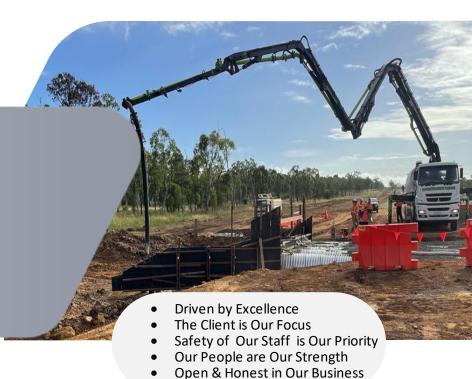

#### **ABOUT US**

Taurus Civil Construction is a fast growing Queensland based company engaging in projects throughout Mackay, Brisbane and the Bowen basin.

Our team is highly skilled, qualified and licensed across all aspects of the civil construction industry. We take pride in our work & our people.

With our vast amount of experience in formwork, steel fixing and concreting, Taurus Civil Construction have the equipment and experience along with proven reputation for delivering time critical projects.