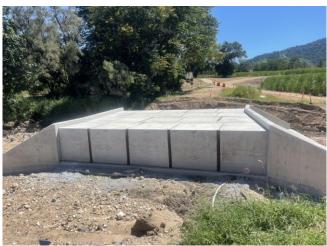

# RECENTLY COMPLETED PROJECTS

#### **Forbes Road Causeway Replacement (Mackay Council)**

- 6 cell 3.6M x 1.2M RCBC Culvert
- Concrete Batter Protection
- Approach Causeway Concrete Pavement