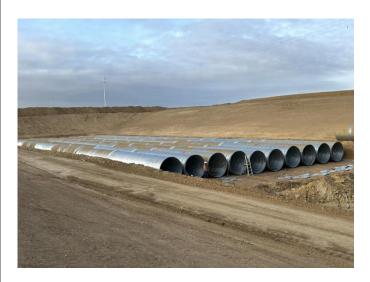

#### **HV Crossing – Olive Downs Mine**

- 10 cell 2.4 Dia CSP pipes 100M Length
- Concrete Foundations for Hold Down Straps for CSP's
- Bulk Flowable Fill Pour