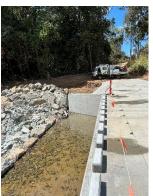

#### **Forbes Road Causeway Replacement (Mackay Council)**

- 6 cell 3.6M x 1.2M RCBC Culvert
- Concrete Batter Protection
- Approach Causeway Concrete Pavement