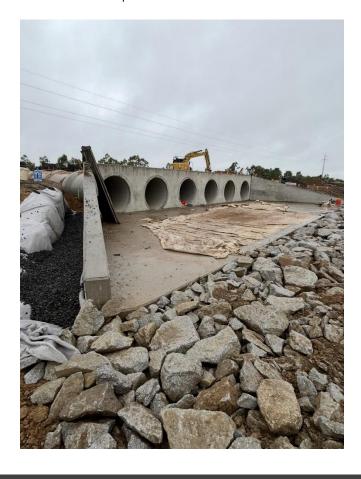

## New Acland Coal Mine – Lagoon Creek Crossing

- 6 cell 600 Dia CSP pipes 30M Length
- 900 M3 Concrete
- 100 + tonnes Reo
- Storm Water Pits
- Concrete Sediment Basins
- Batter Protection
- Solar Panel Slabs

#### **HV Crossing – Olive Downs Mine**

- 10 cell 2.4 Dia CSP pipes 100M Length
- Concrete Foundations for Hold Down Straps for CSP's
- Bulk Flowable Fill Pour