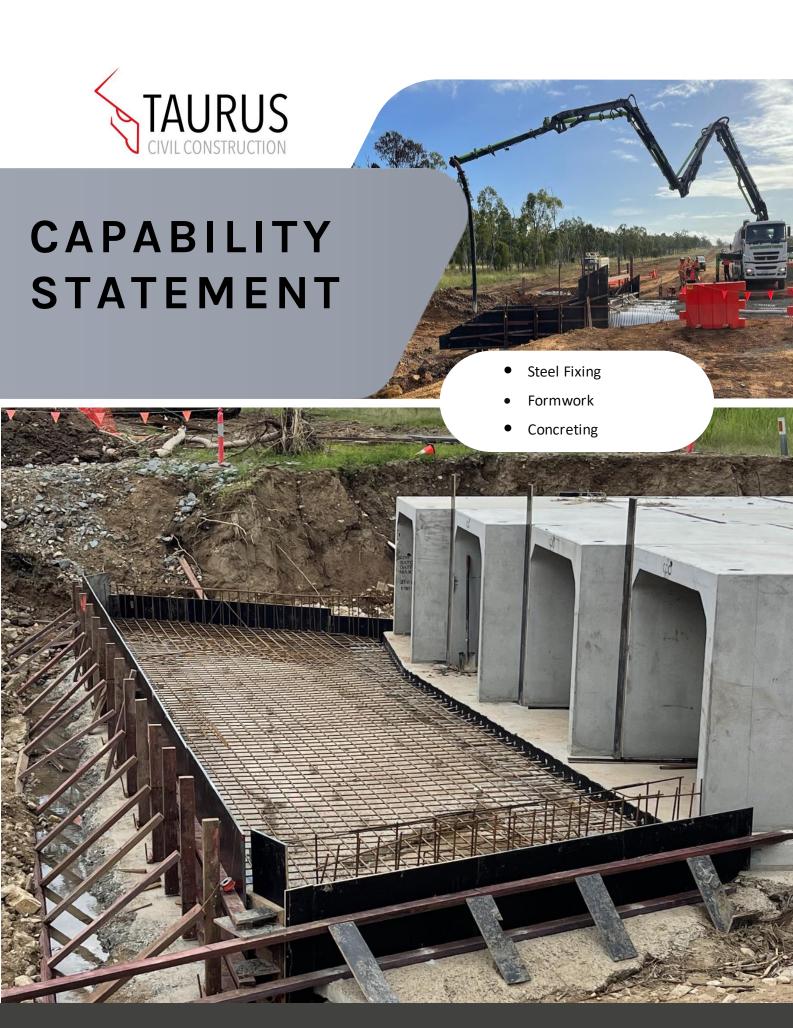

# FORMWORK STEEL FIXING & CONCRETE

#### **FORMWORK**

We are experienced in conventional and proprietary formwork systems, as well as in a range of concrete structures including bridges, capping beams, slabs (suspended and on ground), various drainage structures, and retaining walls.

#### STEEL FIXING

We can cater for all your reinforcement, supply, and placement needs, along with the ability to prefabricate off-site and deliver or fix in-situ. Our experienced steel fixers are always available to assist in scheduling process and checking of deliveries to minimise any downtime or inefficiencies.

#### **CONCRETE**

We are highly experienced In all types of concrete work ranging from foot paths to large scale complex structures ensuring highest standard outcome is met.

M: 0497 137 693

E: info@tauruscc.com.au