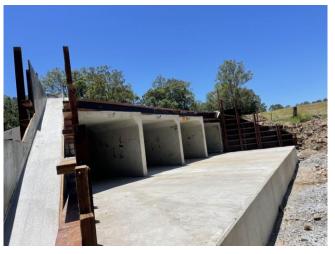

# RECENTLY COMPLETED PROJECTS

## New Acland Coal Mine – Lagoon Creek Crossing

- 6 cell 600 Dia CSP pipes 30M Length
- 900 M3 Concrete
- 100 + tonnes Reo
- Storm Water Pits
- Concrete Sediment Basins
- Batter Protection
- Solar Panel Slabs